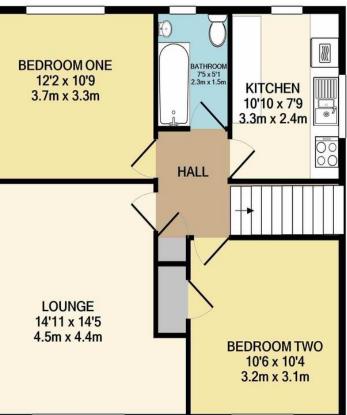

#### FIRST FLOOR

#### HALL

loft access to the ceiling, partly boarded and Worcester Bosch central heating boiler (fitted 2017).

radiator, telephone point and television aerial point. Coving to the ceiling.

surface top and tiled splashbacks to the splash prone walls. A range of matching eye and base level cupboards with drawers and lighting under the eye level cupboards. Integrated induction hob with an extractor fan above and inset lights, integrated oven with grill. Space and plumbing for a washing machine and space for a fridge/freezer. Dual aspect uPVC double glazed windows.

BEDROOM ONE 12' 2" x 10' 9" (3.71m x 3.28m)

uPVC double glazed window to the rear aspect and wall mounted

uPVC double glazed window to front aspect, wall mounted radiator and storage cupboard.

BATHROOM 7' 5" x 5' 1" (2.26m x 1.55m)

A white suite comprising L/LWC, wall mounted WHB and a fully enclosed bath with a wall mounted Mira shower. Chrome towel rail heater and fully tiled walls. uPVC double glazed obscure window to the rear aspect.