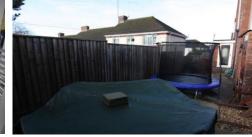

#### OUTSIDE

#### GARDEN

Enclosed on all sides with timber panel fencing. Laid to lawn and paved patio providing alfresco dining. Brick built Barbeque and