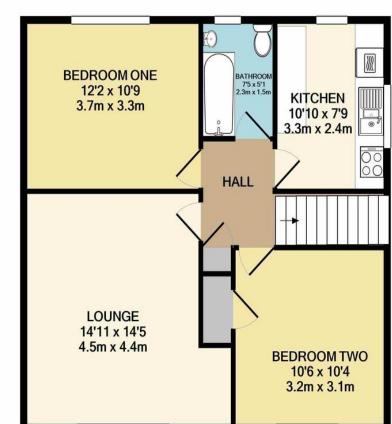

#### FIRST FLOOR

#### HALL

loft access to the ceiling, partly boarded and Worcester Bosch central heating boiler (fitted 2017).

radiator, telephone point and television aerial point. Coving to the ceiling.

surface top and tiled splashbacks to the splash prone walls. A range of matching eye and base level cupboards with drawers and lighting under the eye level cupboards. Integrated induction hob with an extractor fan above and inset lights, integrated oven with grill. Space and plumbing for a washing machine and space for a fridge/freezer. Dual aspect uPVC double glazed windows.

BEDROOM ONE 12' 2" x 10' 9" (3.71m x 3.28m)

uPVC double glazed window to the rear aspect and wall mounted

uPVC double glazed window to front aspect, wall mounted radiator and storage cupboard.

BATHROOM 7' 5" x 5' 1" (2.26m x 1.55m)

A white suite comprising L/LWC, wall mounted WHB and a fully enclosed bath with a wall mounted Mira shower. Chrome towel rail heater and fully tiled walls. uPVC double glazed obscure window to the rear aspect.