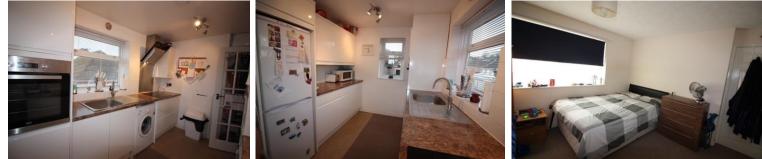

#### HALL

loft access to the ceiling, partly boarded and Worcester Bosch central heating boiler (fitted 2017).

radiator, telephone point and television aerial point. Coving to the ceiling.

surface top and tiled splashbacks to the splash prone walls. A range of matching eye and base level cupboards with drawers and lighting under the eye level cupboards. Integrated induction hob with an extractor fan above and inset lights, integrated oven with grill. Space and plumbing for a washing machine and space for a fridge/freezer. Dual aspect uPVC double glazed windows.

BEDROOM ONE 12' 2" x 10' 9" (3.71m x 3.28m)

uPVC double glazed window to the rear aspect and wall mounted

uPVC double glazed window to front aspect, wall mounted radiator and storage cupboard.

BATHROOM 7' 5" x 5' 1" (2.26m x 1.55m)