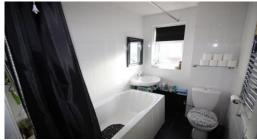

A white suite comprising L/LWC, wall mounted WHB and a fully enclosed bath with a wall mounted Mira shower. Chrome towel rail heater and fully tiled walls. uPVC double glazed obscure window to the rear aspect.