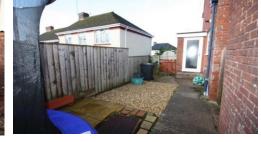

#### OUTSIDE

#### GARDEN

Enclosed on all sides with timber panel fencing. Laid to lawn and paved patio providing alfresco dining. Brick built Barbeque and