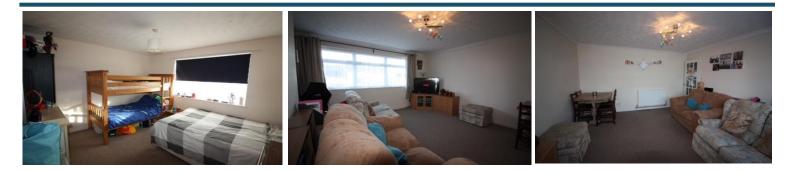

BEDROOM ONE 12' 2" x 10' 9" (3.71m x 3.28m)

uPVC double glazed window to the rear aspect and wall mounted

uPVC double glazed window to front aspect, wall mounted radiator and storage cupboard.

BATHROOM 7' 5" x 5' 1" (2.26m x 1.55m)