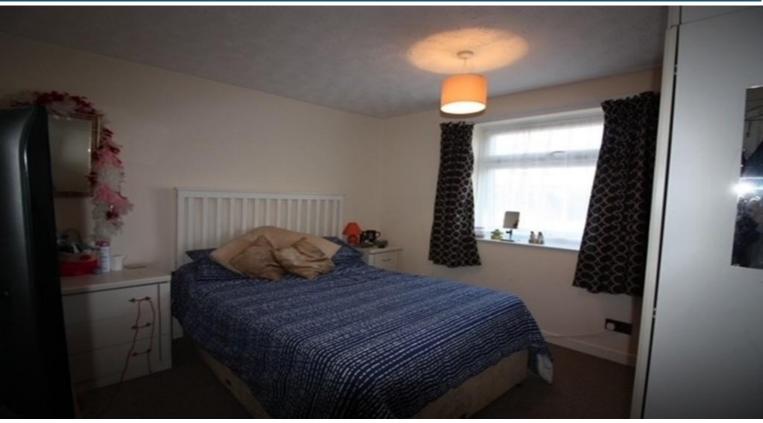

BEDROOM ONE 12' 2" x 10' 9" (3.71m x 3.28m)

uPVC double glazed window to the rear aspect and wall mounted

uPVC double glazed window to front aspect, wall mounted radiator and storage cupboard.

BATHROOM 7' 5" x 5' 1" (2.26m x 1.55m)