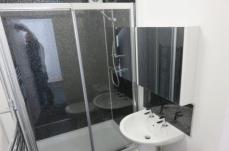

### SHOWER ROOM

A three piece suite comprising a L/LWC, wall mounted WHB and a walk in shower cubicle with a wall mounted shower and splashbacks to the splash prone walls. uPVC double glazed window to the side aspect.

### SHOWER ROOM

A three piece suite comprising a pedestal with WHB, L/LWC and an enclosed shower cubicle with a wall mounted shower. An extractor fan, a chrome towel rail heater and wall mounted bathroom cabinet.