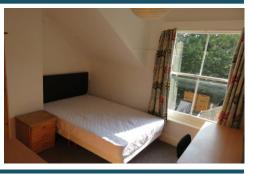

BEDROOM ONE 15 ' 0 max" x 12' 4" (4.57m x 3.76m) Spacious room with ornate coving to the ceiling and picture rails, window seat and wall mounted radiator. Sash bay window to the front aspect.

Ornate coving to the ceiling and picture rails. Pedestal with WHB and an enclosed shower cubicle with a wall mounted shower set within the corner of the room, wall mounted radiator and window to the rear aspect.

## BEDROOM THREE 16' 5" x 15' 0 max" (5m x 4.57m)

Window seat, picture rails, ornate coving to the ceiling and a wall mounted radiator. Bay window to the front aspect.

uPVC double glazed window to the rear aspect, picture rails and wall mounted radiator. An enclosed shower cubicle with a wall

BEDROOM FIVE 14' 3 max" x 9' 10 max" (4.34m x 3m) uPVC double glazed bay window to the rear aspect, wall mounted radiator and wall mounted shelf.

A three piece suite comprising a L/LWC, pedestal with WHB and a mixer tap plus an enclosed shower cubicle with a wall mounted shower. Wall mounted bathroom cabinet and loft access, extractor fan and uPVC double glazed obscured window to the side aspect and a chrom towel rail heater.

BEDROOM SEVEN 10' 4" x 9' 0" (3.15m x 2.74m) uPVC double glazed window to the rear aspect and a wall mounted radiator.

LANDING