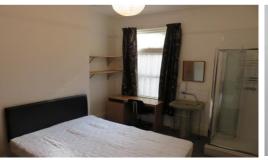

## BEDROOM THREE 16' 5" x 15' 0 max" (5m x 4.57m)

Window seat, picture rails, ornate coving to the ceiling and a wall mounted radiator. Bay window to the front aspect.

uPVC double glazed window to the rear aspect, picture rails and wall mounted radiator. An enclosed shower cubicle with a wall

BEDROOM FIVE 14' 3 max" x 9' 10 max" (4.34m x 3m) uPVC double glazed bay window to the rear aspect, wall mounted radiator and wall mounted shelf.

A three piece suite comprising a L/LWC, pedestal with WHB and a mixer tap plus an enclosed shower cubicle with a wall mounted shower. Wall mounted bathroom cabinet and loft access, extractor fan and uPVC double glazed obscured window to the side aspect and a chrom towel rail heater.