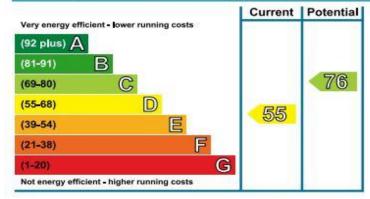

# **Energy Efficiency Rating**

years. EPC D

Asking Price £700,000

- Student investment
- a Brima Student Are
- Prime Student Area
- Pre-Let for the 2020/21
  Academic Year
- Three Shower Rooms
- 23FT Communal Room
- Kitchen & Separate Utility
  Room
- Producing An Income of