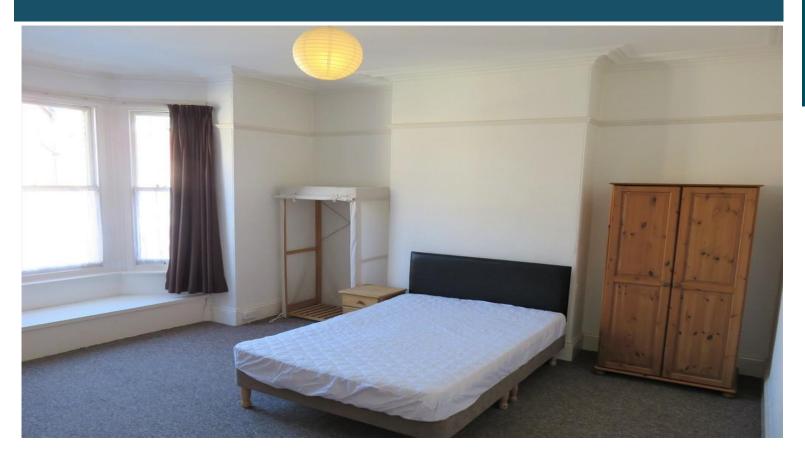

BEDROOM ONE 15 ' 0 max" x 12' 4" (4.57m x 3.76m) Spacious room with ornate coving to the ceiling and picture rails, window seat and wall mounted radiator. Sash bay window to the front aspect.

Ornate coving to the ceiling and picture rails. Pedestal with WHB and an enclosed shower cubicle with a wall mounted shower set within the corner of the room, wall mounted radiator and window to the rear aspect.