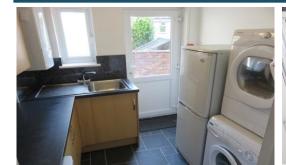

An inset stainless steel sink with a mixer tap built into the rolled edge work surface tops, a range of matching eye and base level cupboards, integrated fridge, fridge/freezer, washing machine, tumble dryer and combination microwave. Wall mounted Valliant central heating boiler and uPVC double glazed window and door