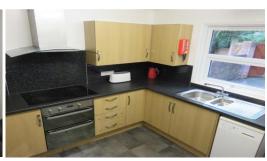

### KITCHEN 10' 0" x 9' 10" (3.05m x 3m)

edge worksurface tops, a range of eye and base level cupboards with drawers. Integrated over and grill and a four ring electric hob plus an extractor canopy above. Integrated dishwasher, fridge/freezer. Wall mounted radiator and uPVC double glazed window to the rear aspect.

An inset stainless steel sink with a mixer tap built into the rolled edge work surface tops, a range of matching eye and base level cupboards, integrated fridge, fridge/freezer, washing machine, tumble dryer and combination microwave. Wall mounted Valliant central heating boiler and uPVC double glazed window and door