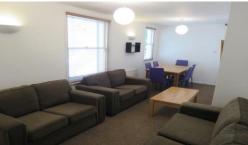

### ENTRANCE HALL

Stairs rising to the first floor landing, wall mounted radiator.

COMMUNAL ROOM 23' 1" x 9' 10" (7.04m x 3m) uPVC double glazed windows to the side aspect, wall mounter radiator, under stairs cupboard and further storage cupboard.