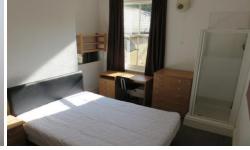

### LANDING

BEDROOM SIX 16' 4" x 13' 4" (4.98m x 4.06m)

BEDROOM SEVEN 10' 4" x 9' 0" (3.15m x 2.74m) uPVC double glazed window to the rear aspect and a wall mounted radiator.

LANDING