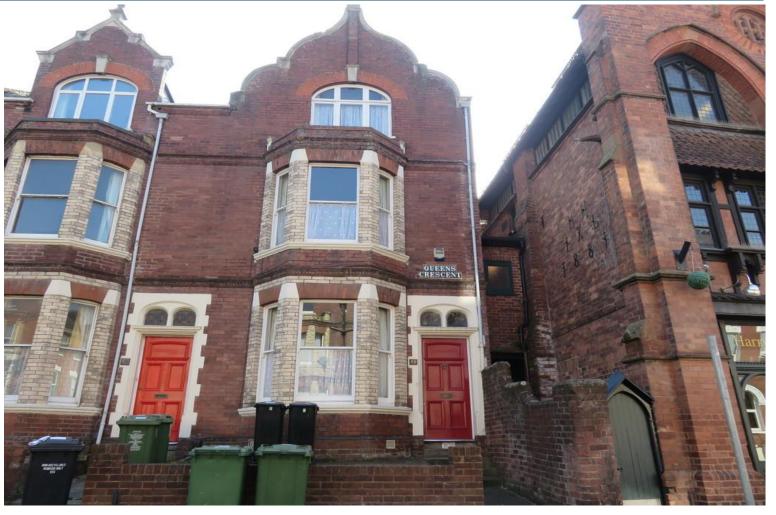

# 18 Queens Crescent, Exeter, Devon, EX4 6AY

STUDENT INVESTMENT - An imposing SEVEN BEDROOM period building set in the PRIME STUDENT AREA for the main Streatham Campus of the University of Exeter and the City centre. This property is fully let for the 2020/21 academic year, produces an income of just over £46,000 and has been Managed & Let by Star Students for 20