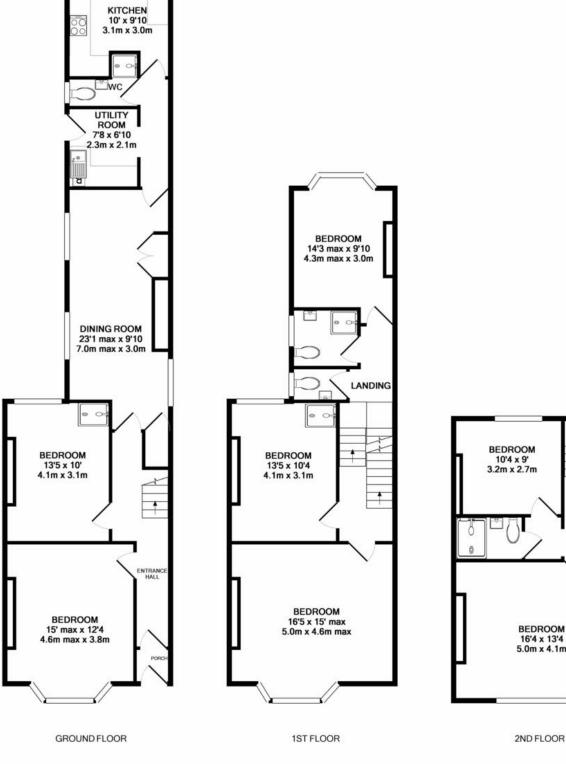

### ENTRANCE HALL

Stairs rising to the first floor landing, wall mounted radiator.

COMMUNAL ROOM 23' 1" x 9' 10" (7.04m x 3m) uPVC double glazed windows to the side aspect, wall mounter radiator, under stairs cupboard and further storage cupboard.

### KITCHEN 10' 0" x 9' 10" (3.05m x 3m)

edge worksurface tops, a range of eye and base level cupboards with drawers. Integrated over and grill and a four ring electric hob plus an extractor canopy above. Integrated dishwasher, fridge/freezer. Wall mounted radiator and uPVC double glazed window to the rear aspect.

An inset stainless steel sink with a mixer tap built into the rolled edge work surface tops, a range of matching eye and base level cupboards, integrated fridge, fridge/freezer, washing machine, tumble dryer and combination microwave. Wall mounted Valliant central heating boiler and uPVC double glazed window and door

### SHOWER ROOM

A three piece suite comprising a L/LWC, wall mounted WHB and a walk in shower cubicle with a wall mounted shower and splashbacks to the splash prone walls. uPVC double glazed window to the side aspect.

BEDROOM ONE 15 ' 0 max" x 12' 4" (4.57m x 3.76m) Spacious room with ornate coving to the ceiling and picture rails, window seat and wall mounted radiator. Sash bay window to the front aspect.

Ornate coving to the ceiling and picture rails. Pedestal with WHB and an enclosed shower cubicle with a wall mounted shower set within the corner of the room, wall mounted radiator and window to the rear aspect.

### FIRST FLOOR

Stairs rising to the second floor bedrooms and access to the first floor bedrooms.

## BEDROOM THREE 16' 5" x 15' 0 max" (5m x 4.57m)

Window seat, picture rails, ornate coving to the ceiling and a wall mounted radiator. Bay window to the front aspect.

uPVC double glazed window to the rear aspect, picture rails and wall mounted radiator. An enclosed shower cubicle with a wall

BEDROOM FIVE 14' 3 max" x 9' 10 max" (4.34m x 3m) uPVC double glazed bay window to the rear aspect, wall mounted radiator and wall mounted shelf.

A three piece suite comprising a L/LWC, pedestal with WHB and a mixer tap plus an enclosed shower cubicle with a wall mounted shower. Wall mounted bathroom cabinet and loft access, extractor fan and uPVC double glazed obscured window to the side aspect and a chrom towel rail heater.

Comprising a two piece suite with a wall mounted WHB and a WC, wall mounted bathroom cabinet and uPVC double glazed obscured window to the side aspect.

### LANDING

BEDROOM SIX 16' 4" x 13' 4" (4.98m x 4.06m)

### SHOWER ROOM

A three piece suite comprising a pedestal with WHB, L/LWC and an enclosed shower cubicle with a wall mounted shower. An extractor fan, a chrome towel rail heater and wall mounted bathroom cabinet.

BEDROOM SEVEN 10' 4" x 9' 0" (3.15m x 2.74m) uPVC double glazed window to the rear aspect and a wall mounted radiator.

LANDING