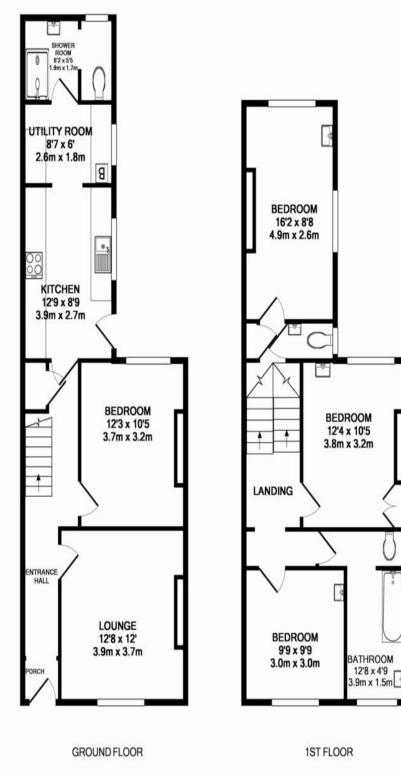

## ENTRANCE PORCH

ENTRANCE HALL Wall mounted radiator and stairs rising to the first floor landing.

LOUNGE 12' 8" x 12' 0" (3.86m x 3.66m) uPVC double glazed window to the front aspect, wall mounted radiator and recess feature exposed brick wall.

#### KITCHEN 12' 9" x 8' 9" (3.89m x 2.67m)

Inset stainless steel sink with a mixer tap and drainer built into the rolled edge worksurface top, a range of matching eye and base level cupboards with drawers. A four piece electric hob and extractor fan above with oven and grill below, integrated dishwasher, fridge freezer. uPVC double glazed door and window to the side aspect.

#### UTILITY ROOM 8' 7" x 6' 0" (2.62m x 1.83m)

Integrated washing machine and tumble dryer plus worksurface top above on both sides and matching cupboards at both eye and base level. Fridge/freezer and uPVC double glazed window to the side aspect.

SHOWER ROOM 6' 2" x 5' 5" (1.88m x 1.65m) A three piece suite comprising L/LWC, wall mounted WHB and a fully enclosed shower cubicle with a wall mounted shower, towel rail heater and uPVC double glazed obscured window to the rear aspect.

BEDROOM ONE 12' 3" x 10' 5" (3.73m x 3.18m) uPVC double glazed window to the rear aspect, wall mounted radiator and shelves set within the recess.

### LANDING

BEDROOM TWO 16' 2" x 8' 8" (4.93m x 2.64m) uPVC double glazed window to the rear aspect, pedestal with WHB and wall mounted radiator.

BEDROOM THREE 12' 4" x 10' 5" (3.76m x 3.18m) uPVC double glazed window to the rear aspect, pedestal with WHB and wall mounted radiator.

BEDROOM FOUR 9' 9" x 9' 9" (2.97m x 2.97m) uPVC double glazed window to the front aspect, wall mounted radiator and pedestal with WHB.

BATHROOM 12' 8" x 4' 9" (3.86m x 1.45m) A three piece suite comprising a L/LWC, pedestal with WHB and an enclosed bath with a mixer tap and shower attachment plus a shower screen. Wall mounted bathroom cabinet and an extractor fan. Towel rail heater and uPVC double glazed obscured window to the front aspect.

#### CLOAKROOM

A two piece suite comprising a L/LWC and a wall mounted WHB, uPVC double glazed window to the side aspect.