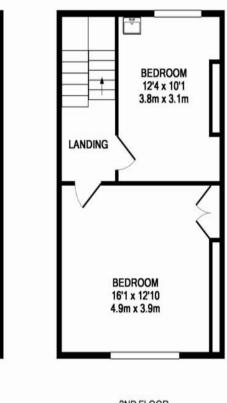

#### LANDING

BEDROOM FIVE 16' 1" x 12' 10" (4.9m x 3.91m) uPVC double glazed window to the front aspect, wardrobe cupboard, pedestal with WHB and wall mounted radiator.

BEDROOM SIX 12' 4" x 10' 1" (3.76m x 3.07m) uPVC double glazed window to the rear aspect, pedestal with WHB and wall mounted radiator.