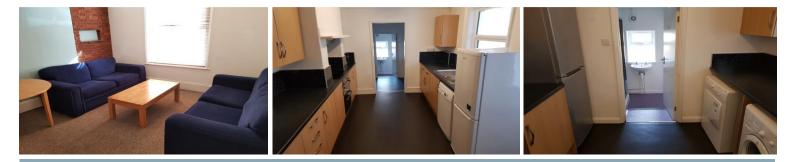

## ENTRANCE PORCH

ENTRANCE HALL Wall mounted radiator and stairs rising to the first floor landing.

LOUNGE 12' 8" x 12' 0" (3.86m x 3.66m) uPVC double glazed window to the front aspect, wall mounted radiator and recess feature exposed brick wall.

#### KITCHEN 12' 9" x 8' 9" (3.89m x 2.67m)

Inset stainless steel sink with a mixer tap and drainer built into the rolled edge worksurface top, a range of matching eye and base level cupboards with drawers. A four piece electric hob and extractor fan above with oven and grill below, integrated dishwasher, fridge freezer. uPVC double glazed door and window to the side aspect.

#### UTILITY ROOM 8' 7" x 6' 0" (2.62m x 1.83m)

Integrated washing machine and tumble dryer plus worksurface top above on both sides and matching cupboards at both eye and base level. Fridge/freezer and uPVC double glazed window to the side aspect.