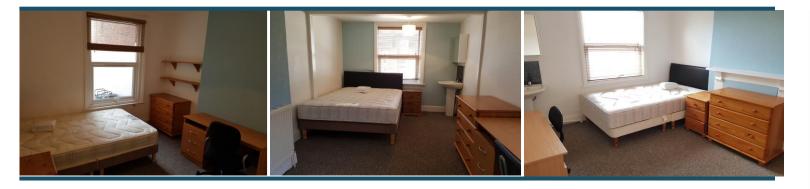

BEDROOM ONE 12' 3" x 10' 5" (3.73m x 3.18m) uPVC double glazed window to the rear aspect, wall mounted radiator and shelves set within the recess.

### LANDING

BEDROOM TWO 16' 2" x 8' 8" (4.93m x 2.64m) uPVC double glazed window to the rear aspect, pedestal with WHB and wall mounted radiator.

BEDROOM THREE 12' 4" x 10' 5" (3.76m x 3.18m) uPVC double glazed window to the rear aspect, pedestal with WHB and wall mounted radiator.

BEDROOM FOUR 9' 9" x 9' 9" (2.97m x 2.97m) uPVC double glazed window to the front aspect, wall mounted radiator and pedestal with WHB.

BATHROOM 12' 8" x 4' 9" (3.86m x 1.45m) A three piece suite comprising a L/LWC, pedestal with WHB and an enclosed bath with a mixer tap and shower attachment plus a shower screen. Wall mounted bathroom cabinet and an extractor fan. Towel rail heater and uPVC double glazed obscured window to the front aspect.

#### LANDING

BEDROOM FIVE 16' 1" x 12' 10" (4.9m x 3.91m) uPVC double glazed window to the front aspect, wardrobe cupboard, pedestal with WHB and wall mounted radiator.

BEDROOM SIX 12' 4" x 10' 1" (3.76m x 3.07m) uPVC double glazed window to the rear aspect, pedestal with WHB and wall mounted radiator.