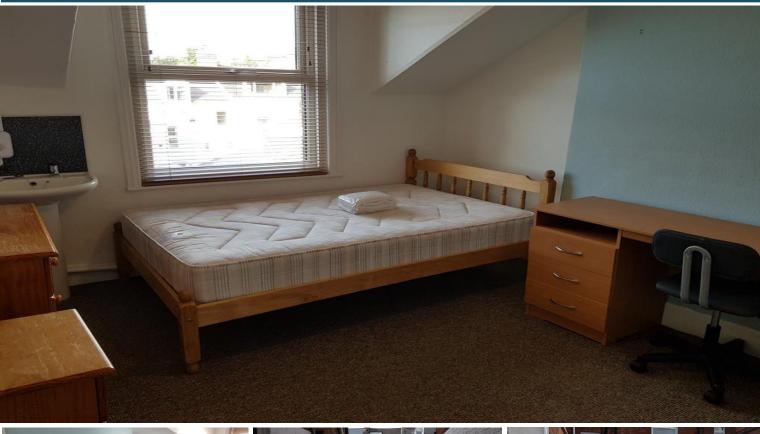

#### LANDING

BEDROOM FIVE 16' 1" x 12' 10" (4.9m x 3.91m) uPVC double glazed window to the front aspect, wardrobe cupboard, pedestal with WHB and wall mounted radiator.

BEDROOM SIX 12' 4" x 10' 1" (3.76m x 3.07m) uPVC double glazed window to the rear aspect, pedestal with WHB and wall mounted radiator.