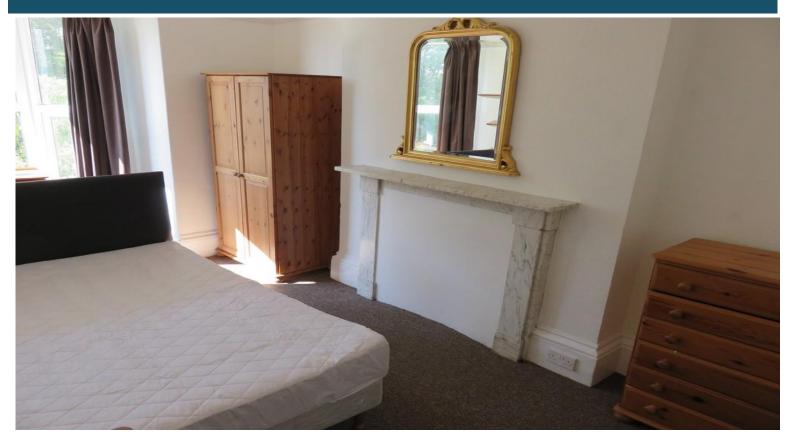

## LANDING

BEDROOM ONE 12' 10" x 10' 1" (3.91m x 3.07m)
Sash window to the rear aspect, wardrobe cupboard, picture rails and wall mounted radiator.

BEDROOM TWO 17' 8 max" x 10' 1" (5.38m x 3.07m) uPVC double glazed window to the front aspect and a wall

BEDROOM THREE 10' 11" x 8' 2" (3.33m x 2.49m) uPVC double glazed window to the front aspect and wall mounted radiator.

BATHROOM 6' 5" x 6' 4" (1.96m x 1.93m)
A three piece suite comprising a pedestal with WHB, L/LWC and a bath with a Victorian style mixer tap and a wall mounted shower. Towel rail heater and double glazed sash window to the rear aspect.