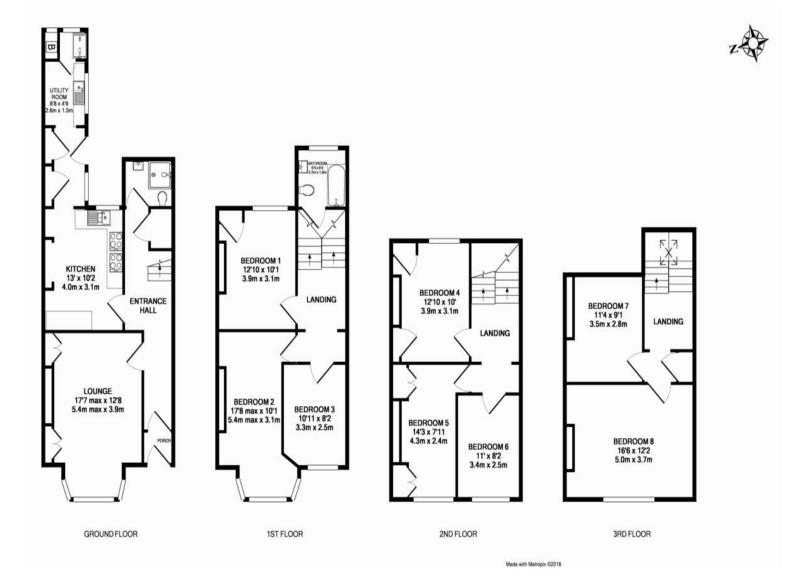

### ENTRANCE HALL

Stairs rising to all upper floors, door leading down into the

LIVING ROOM 17' 7" x 12' 8" (5.36m x 3.86m)
uPVC double glazed bay window to the front aspect, wall
mounted radiator, picture rails, cupboards and display cabinets set within recess of the chimney breast.

KITCHEN 13' 0" x 10' 2" (3.96m x 3.1m)

An inset stainless steel sink with a mixer tap built into the roll edge worksurface top, a range of matching eye and base leve cupboards with drawers. Two ovens both with grills and four piece electric hobs with extractor canopies over. Integrated dishwasher and wall mounted radiator. uPVC double glazed

Two storage cupboards and side aspect uPVC door to the side aspect.

An inset stainless steel sink with a mixer tap and drainer built into THIRD FLOOR the roll edge worksurface top plus cupboard at eye and base level. Integrated washing machine and integrated tumble dryer.

LANDING uPVC double glazed window to the side aspect.

### SHOWER ROOM

A shower cubicle with a wall mounted shower, a uPVC double glazed window to the rear aspect and wall mounted central heating boiler.

## SHOWER ROOM TWO

mounted shower. Extractor fan and uPVC double glazed window to the rear aspect.

## FIRST FLOOR

## LANDING

BEDROOM ONE 12' 10" x 10' 1" (3.91m x 3.07m)
Sash window to the rear aspect, wardrobe cupboard, picture rails and wall mounted radiator.

BEDROOM TWO 17' 8 max" x 10' 1" (5.38m x 3.07m) uPVC double glazed window to the front aspect and a wall

BEDROOM THREE 10' 11" x 8' 2" (3.33m x 2.49m) uPVC double glazed window to the front aspect and wall mounted radiator.

BATHROOM 6' 5" x 6' 4" (1.96m x 1.93m)
A three piece suite comprising a pedestal with WHB, L/LWC and a bath with a Victorian style mixer tap and a wall mounted shower. Towel rail heater and double glazed sash window to the rear aspect.

### SECOND FLOOR

### LANDING

Two wardrobe cupboards, picture rails, shelving set within the recess and wall mounted radiator. Sash window to the rear aspect.

### BEDROOM FIVE 14' 3" x 7' 11" (4.34m x 2.41m)

BEDROOM SEVEN 11' 4" x 9' 1" (3.45m x 2.77m) Window to the rear aspect, wall mounted radiator.

BEDROOM EIGHT 16' 6" x 12' 2" (5.03m x 3.71m) uPVC double glazed window to the front aspect, wall mounted radiator, shelving and storage within the eaves.