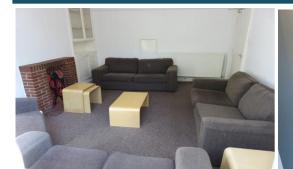

### ENTRANCE HALL

Stairs rising to all upper floors, door leading down into the

LIVING ROOM 17' 7" x 12' 8" (5.36m x 3.86m)
uPVC double glazed bay window to the front aspect, wall
mounted radiator, picture rails, cupboards and display cabinets set within recess of the chimney breast.