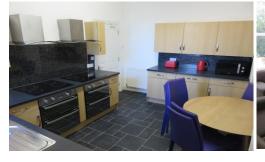

KITCHEN 13' 0" x 10' 2" (3.96m x 3.1m)

An inset stainless steel sink with a mixer tap built into the roll edge worksurface top, a range of matching eye and base leve cupboards with drawers. Two ovens both with grills and four piece electric hobs with extractor canopies over. Integrated dishwasher and wall mounted radiator. uPVC double glazed

Two storage cupboards and side aspect uPVC door to the side aspect.

An inset stainless steel sink with a mixer tap and drainer built into THIRD FLOOR the roll edge worksurface top plus cupboard at eye and base level. Integrated washing machine and integrated tumble dryer.