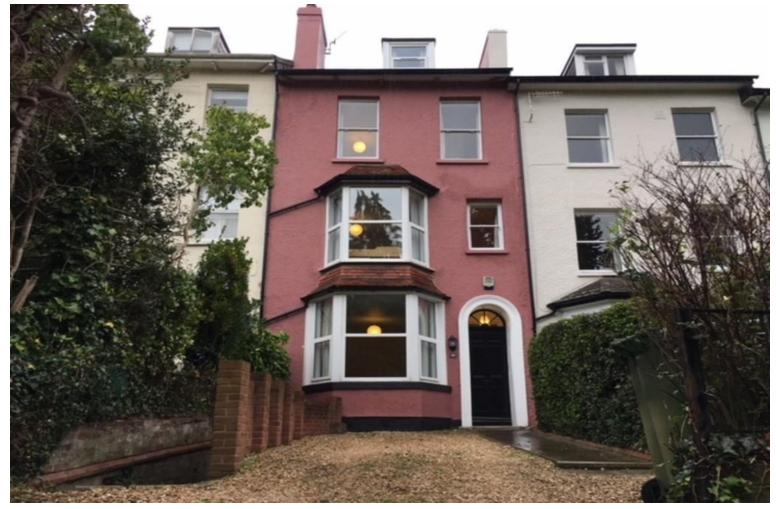

# 90 Pennsylvania Road, Exeter, Devon, EX4 6DQ

STUDENT INVESTMENT - Situated within this PRIME STUDENT AREA for Student ACCOMMODATION is this versatile EIGHT BEDROOM investment set over FOUR FLOORS which is PRE-LET for the 2020/21 academic year at an income of £55,264. The property boasts a spacious communal room, kitchen with separate utility room and three bathrooms. EPC D