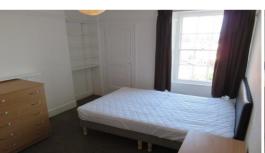

### LANDING

Two wardrobe cupboards, picture rails, shelving set within the recess and wall mounted radiator. Sash window to the rear aspect.

### BEDROOM FIVE 14' 3" x 7' 11" (4.34m x 2.41m)

BEDROOM SEVEN 11' 4" x 9' 1" (3.45m x 2.77m) Window to the rear aspect, wall mounted radiator.

BEDROOM EIGHT 16' 6" x 12' 2" (5.03m x 3.71m) uPVC double glazed window to the front aspect, wall mounted radiator, shelving and storage within the eaves.