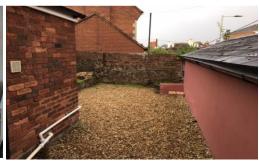

A low maintenance courtyard with attractive shingle pebbles and courtesy pathway with access onto Union Road via timber gate.