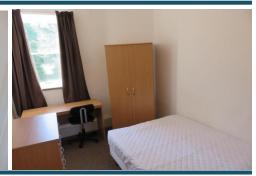

## LANDING

BEDROOM ONE 12' 10" x 10' 1" (3.91m x 3.07m)
Sash window to the rear aspect, wardrobe cupboard, picture rails and wall mounted radiator.

BEDROOM TWO 17' 8 max" x 10' 1" (5.38m x 3.07m) uPVC double glazed window to the front aspect and a wall

BEDROOM THREE 10' 11" x 8' 2" (3.33m x 2.49m) uPVC double glazed window to the front aspect and wall mounted radiator.

BATHROOM 6' 5" x 6' 4" (1.96m x 1.93m)
A three piece suite comprising a pedestal with WHB, L/LWC and a bath with a Victorian style mixer tap and a wall mounted shower. Towel rail heater and double glazed sash window to the rear aspect.

### BEDROOM FIVE 14' 3" x 7' 11" (4.34m x 2.41m)

BEDROOM SEVEN 11' 4" x 9' 1" (3.45m x 2.77m) Window to the rear aspect, wall mounted radiator.

BEDROOM EIGHT 16' 6" x 12' 2" (5.03m x 3.71m) uPVC double glazed window to the front aspect, wall mounted radiator, shelving and storage within the eaves.