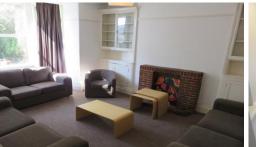

### ENTRANCE HALL

Stairs rising to all upper floors, door leading down into the

LIVING ROOM 17' 7" x 12' 8" (5.36m x 3.86m)
uPVC double glazed bay window to the front aspect, wall
mounted radiator, picture rails, cupboards and display cabinets set within recess of the chimney breast.