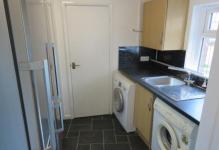

KITCHEN 13' 0" x 10' 2" (3.96m x 3.1m)

An inset stainless steel sink with a mixer tap built into the roll edge worksurface top, a range of matching eye and base leve cupboards with drawers. Two ovens both with grills and four piece electric hobs with extractor canopies over. Integrated dishwasher and wall mounted radiator. uPVC double glazed

Two storage cupboards and side aspect uPVC door to the side aspect.

An inset stainless steel sink with a mixer tap and drainer built into THIRD FLOOR the roll edge worksurface top plus cupboard at eye and base level. Integrated washing machine and integrated tumble dryer.