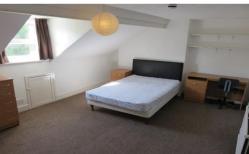

### BEDROOM FIVE 14' 3" x 7' 11" (4.34m x 2.41m)

BEDROOM SEVEN 11' 4" x 9' 1" (3.45m x 2.77m) Window to the rear aspect, wall mounted radiator.

BEDROOM EIGHT 16' 6" x 12' 2" (5.03m x 3.71m) uPVC double glazed window to the front aspect, wall mounted radiator, shelving and storage within the eaves.