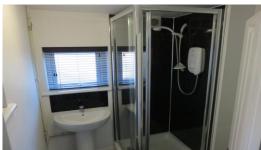

### SHOWER ROOM

A shower cubicle with a wall mounted shower, a uPVC double glazed window to the rear aspect and wall mounted central heating boiler.

## SHOWER ROOM TWO

mounted shower. Extractor fan and uPVC double glazed window to the rear aspect.