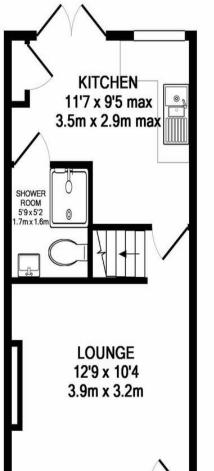

LOUNGE 12' 9" x 10' 4" (3.89m x 3.15m) Laminate flooring, wall mounted radiator and uPVC double glazed window and door to the front aspect.

KITCHEN/DINING ROOM 11' 7" x 9' 5" (3.53m x 2.87m) An inset stainless steel sink with a mixer tap built into the roll edge work surface top, a range of base level cupboards and attractive tiled splashbacks to the splash prone walls.. Integrated four piece hob with oven below and extractor fan above. Integrated washing machine and wall mounter Worcester central heating boiler and wall mounted radiator. uPVC double glazed window and uPVC double glazed French doors to the rear

SHOWER ROOM 5' 9" x 5' 2" (1.75m x 1.57m) A white three piece suite comprising a L/LWC, pedestal with WHB and a full enclosed shower cubicle with a wall mounted shower and attractive tiled splashbacks. Tiles to floor, wall mounted radiator and extractor fan.

### COURTYARD

Low maintenance with a paved patio and gravelled borders enclosed via solid brick walls.

**GROUND FLOOR** 

**1ST FLOOR** 

Made with Metropix ©2019