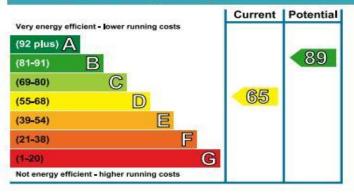

## **Energy Efficiency Rating**

# 16 Rosewood Terrace, St James, Exeter EX4 6JE

STUDENT INVESTMENT ACCOMMODATION - A two double bedroom END of Terrace currently let for the 2020/21 academic year producing £1,126 per month and set within the GOLDEN TRIANGLE for student investment accommodation. The property comprises a lounge, kitchen/dining room and a shower room to the ground rear is a courtyard garden. EPC - D