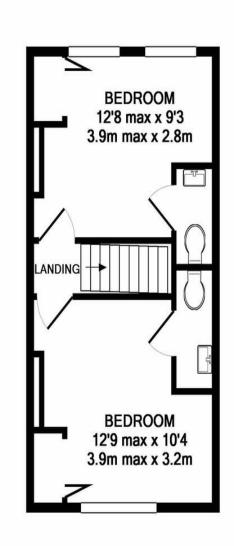

### FIRST FLOOR

LANDING Door/s leading to both bedrooms and radiator.

BEDROOM ONE 12' 9" x 10' 4" (3.89m x 3.15m) uPVC double glazed window to the front aspect, wardrobe cupboard, integrated wooden desk and wall mounted radiator. Door leading to:-

#### CLOAKROOM

A two piece suite comprising a L/LWC and a pedestal with WHB. Bathroom cabinet, wall mounted radiator and wood laminate flooring.

BEDROOM TWO 12' 8" x 9' 3" (3.86m x 2.82m) uPVC double glazed window to the rear aspect, wardrobe cupboard and integrated wooden desk. Loft access to the ceiling, wall mounted radiator and door leading to:-

### COURTYARD

Low maintenance with a paved patio and gravelled borders enclosed via solid brick walls.

**GROUND FLOOR** 

**1ST FLOOR** 

Made with Metropix ©2019