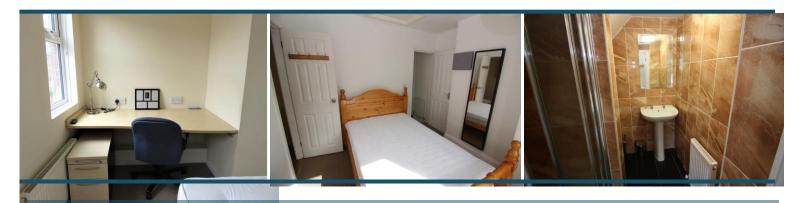

### FIRST FLOOR

LANDING Door/s leading to both bedrooms and radiator.

BEDROOM ONE 12' 9" x 10' 4" (3.89m x 3.15m) uPVC double glazed window to the front aspect, wardrobe cupboard, integrated wooden desk and wall mounted radiator. Door leading to:-

#### CLOAKROOM

A two piece suite comprising a L/LWC and a pedestal with WHB. Bathroom cabinet, wall mounted radiator and wood laminate flooring.

BEDROOM TWO 12' 8" x 9' 3" (3.86m x 2.82m) uPVC double glazed window to the rear aspect, wardrobe cupboard and integrated wooden desk. Loft access to the ceiling, wall mounted radiator and door leading to:-

SHOWER ROOM 5' 9" x 5' 2" (1.75m x 1.57m) A white three piece suite comprising a L/LWC, pedestal with WHB and a full enclosed shower cubicle with a wall mounted shower and attractive tiled splashbacks. Tiles to floor, wall mounted radiator and extractor fan.