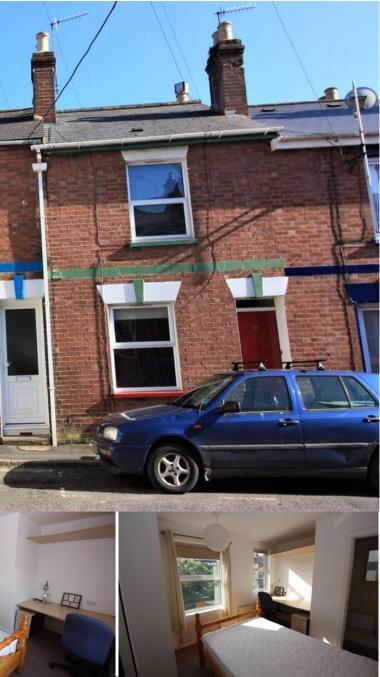

# 16 Rosewood Terrace, St James, Exeter EX4 6JE

STUDENT INVESTMENT ACCOMMODATION - A two double bedroom END of Terrace currently let for the 2020/21 academic year producing £1,126 per month and set within the GOLDEN TRIANGLE for student investment accommodation. The property comprises a lounge, kitchen/dining room and a shower room to the ground rear is a courtyard garden. EPC - D

### FIRST FLOOR

LANDING Door/s leading to both bedrooms and radiator.

BEDROOM ONE 12' 9" x 10' 4" (3.89m x 3.15m) uPVC double glazed window to the front aspect, wardrobe cupboard, integrated wooden desk and wall mounted radiator. Door leading to:-

#### CLOAKROOM

A two piece suite comprising a L/LWC and a pedestal with WHB. Bathroom cabinet, wall mounted radiator and wood laminate flooring.

BEDROOM TWO 12' 8" x 9' 3" (3.86m x 2.82m) uPVC double glazed window to the rear aspect, wardrobe cupboard and integrated wooden desk. Loft access to the ceiling, wall mounted radiator and door leading to:-