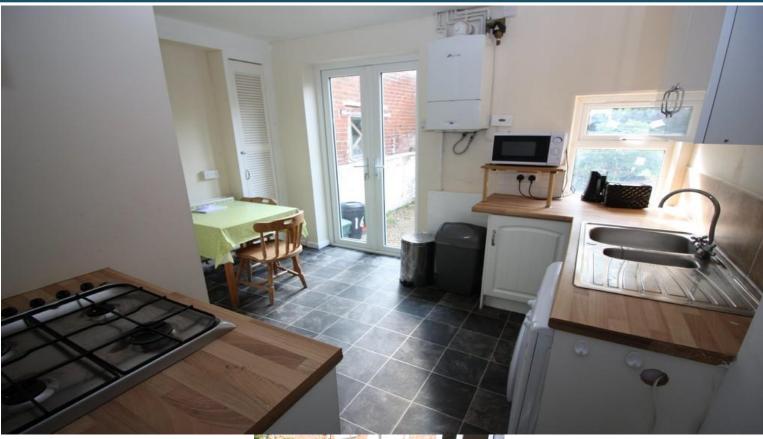

LOUNGE 12' 9" x 10' 4" (3.89m x 3.15m) Laminate flooring, wall mounted radiator and uPVC double glazed window and door to the front aspect.

KITCHEN/DINING ROOM 11' 7" x 9' 5" (3.53m x 2.87m) An inset stainless steel sink with a mixer tap built into the roll edge work surface top, a range of base level cupboards and attractive tiled splashbacks to the splash prone walls.. Integrated four piece hob with oven below and extractor fan above. Integrated washing machine and wall mounter Worcester central heating boiler and wall mounted radiator. uPVC double glazed window and uPVC double glazed French doors to the rear

SHOWER ROOM 5' 9" x 5' 2" (1.75m x 1.57m) A white three piece suite comprising a L/LWC, pedestal with WHB and a full enclosed shower cubicle with a wall mounted shower and attractive tiled splashbacks. Tiles to floor, wall mounted radiator and extractor fan.