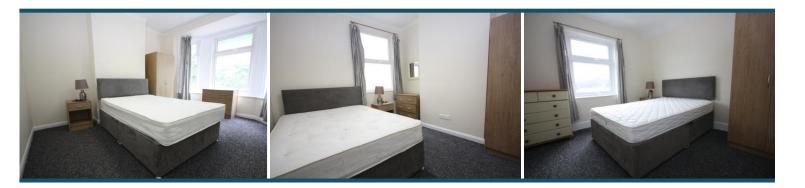

ENTRANCE VESTIBULE Ornate coving to ceiling and door leading into:-

ENTRANCE HALL Stairs rising to the first floor, under stairs cupboard, wall mounted radiator and smoke alarm to the smooth ceiling.

BEDROOM ONE 12' 1" x 11' 10" (3.68m x 3.61m) uPVC double glazed bay window to front aspect, wall mounted radiator, coving to the smoke alarmed textured ceiling.

BEDROOM TWO / DINING ROOM 10' 9" x 9' 11" (3.28m x 3.02m) uPVC double glazed window to the rear aspect, wall mounted radiator, smoke alarm to the ceiling.

LIVING ROOM 11' 4"  $\times$  9' 9" (3.45m  $\times$  2.97m) uPVC double glazed window to the side aspect, wall mounted radiator and coving to the smoke alarmed ceiling. Wall mounted TV, sofa and dining table with chairs.

#### FIRST FLOOR

LANDING A spacious landing with loft access and smoke alarm to the ceiling.

BEDROOM THREE 10' 10" x 9' 10" (3.3m x 3m) uPVC double glazed window to the rear aspect, smoke alarm to the ceiling and wall mounted radiator.

BEDROOM FOUR 10' 7" x 10' 0" (3.23m x 3.05m) uPVC double glazed window to the rear aspect, wall mounted radiator and smoke alarm to the ceiling.

BEDROOM FIVE 15' 10" x 10' 6" (4.83m x 3.2m) Two uPVC double glazed windows to the front aspect, wall mounted radiator, storage cupboard and coving to the smoke alarmed ceiling.