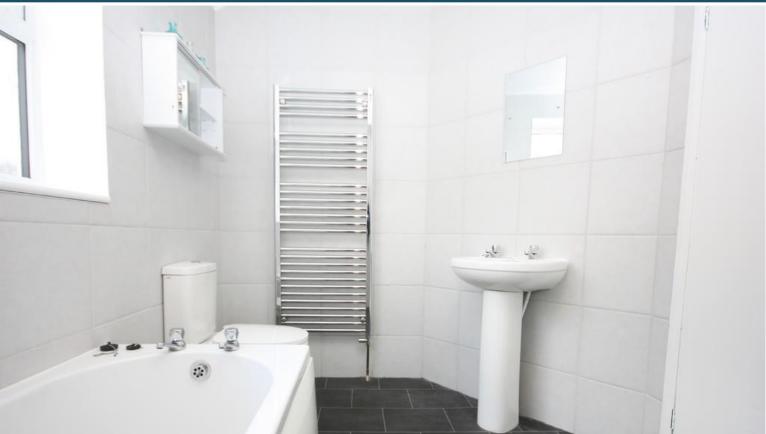

BATHROOM A four piece suite comprising a fully enclosed shower cubicle with a wall mounted shower, bath, WHB with pedestal and a L/LWC. Chrome towel rail, fully tiled walls and loft access to the ceiling. uPVC double glazed obscured window to the side aspect.