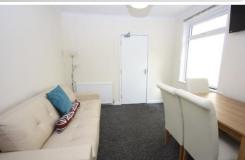

BEDROOM TWO / DINING ROOM 10' 9" x 9' 11" (3.28m x 3.02m) uPVC double glazed window to the rear aspect, wall mounted radiator, smoke alarm to the ceiling.

LIVING ROOM 11' 4"  $\times$  9' 9" (3.45m  $\times$  2.97m) uPVC double glazed window to the side aspect, wall mounted radiator and coving to the smoke alarmed ceiling. Wall mounted TV, sofa and dining table with chairs.