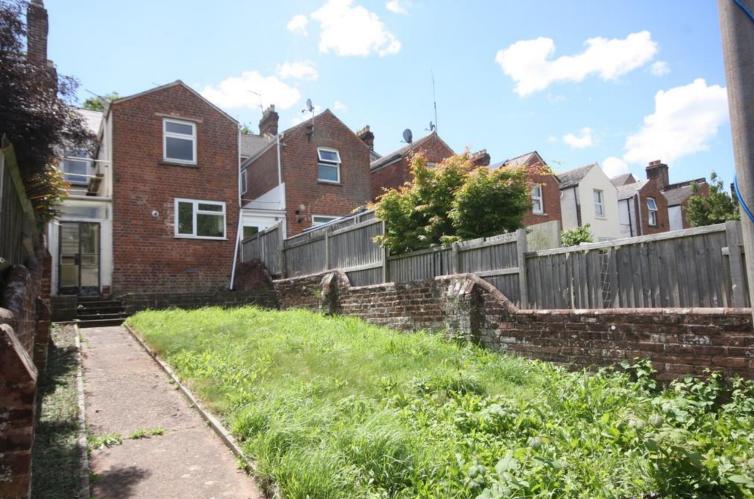

#### OUTSIDE

GARDEN Enclosed on all sides via a combination of solid brick walls and timber panel fencing the garden is predominately lawned with a raised patio. Gate to rear lane providing pedestrian access.