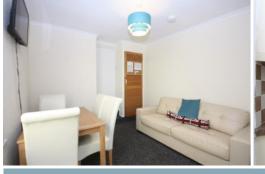

BEDROOM TWO / DINING ROOM 10' 9" x 9' 11" (3.28m x 3.02m) uPVC double glazed window to the rear aspect, wall mounted radiator, smoke alarm to the ceiling.

LIVING ROOM 11' 4"  $\times$  9' 9" (3.45m  $\times$  2.97m) uPVC double glazed window to the side aspect, wall mounted radiator and coving to the smoke alarmed ceiling. Wall mounted TV, sofa and dining table with chairs.