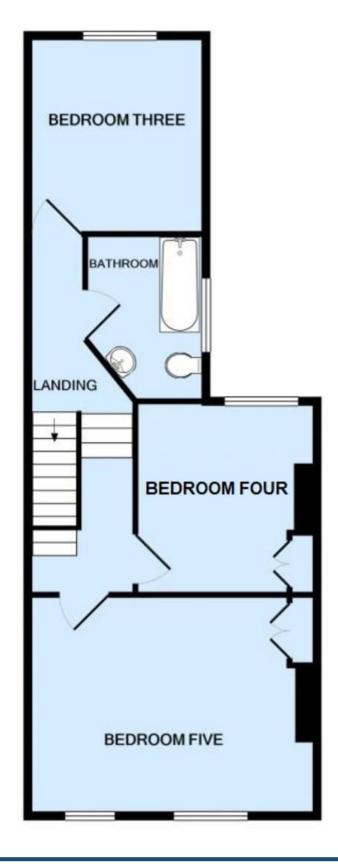

#### FIRST FLOOR

LANDING A spacious landing with loft access and smoke alarm to the ceiling.

BEDROOM THREE 10' 10" x 9' 10" (3.3m x 3m) uPVC double glazed window to the rear aspect, smoke alarm to the ceiling and wall mounted radiator.

BEDROOM FOUR 10' 7" x 10' 0" (3.23m x 3.05m) uPVC double glazed window to the rear aspect, wall mounted radiator and smoke alarm to the ceiling.

BEDROOM FIVE 15' 10" x 10' 6" (4.83m x 3.2m) Two uPVC double glazed windows to the front aspect, wall mounted radiator, storage cupboard and coving to the smoke alarmed ceiling.

BATHROOM A four piece suite comprising a fully enclosed shower cubicle with a wall mounted shower, bath, WHB with pedestal and a L/LWC. Chrome towel rail, fully tiled walls and loft access to the ceiling. uPVC double glazed obscured window to the side aspect.