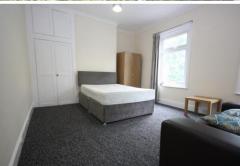

ENTRANCE VESTIBULE Ornate coving to ceiling and door leading into:-

ENTRANCE HALL Stairs rising to the first floor, under stairs cupboard, wall mounted radiator and smoke alarm to the smooth ceiling.

BEDROOM ONE 12' 1" x 11' 10" (3.68m x 3.61m) uPVC double glazed bay window to front aspect, wall mounted radiator, coving to the smoke alarmed textured ceiling.

BEDROOM TWO / DINING ROOM 10' 9" x 9' 11" (3.28m x 3.02m) uPVC double glazed window to the rear aspect, wall mounted radiator, smoke alarm to the ceiling.

LIVING ROOM 11' 4"  $\times$  9' 9" (3.45m  $\times$  2.97m) uPVC double glazed window to the side aspect, wall mounted radiator and coving to the smoke alarmed ceiling. Wall mounted TV, sofa and dining table with chairs.