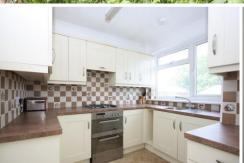

KITCHEN 10' 2" x 8' 8" (3.1m x 2.64m) An inset stainless steel sink with a mixer tap built into the worksurface top.

Comprehensive range of both eye and base level cupboards with drawers, attractive tiled splashbacks. Integrated oven and four piece gas hob with an extractor fan above, integrated fridge/freezer and radiator. uPVC double glazed window to the rear aspect and door to side aspect.