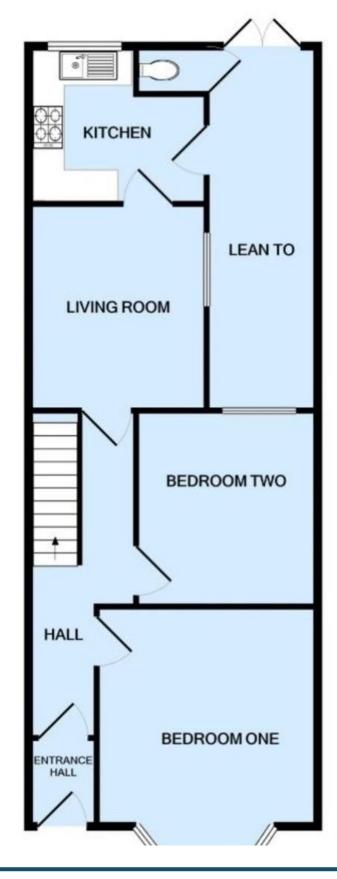

#### Property Description

DESCRIPTION Set within Heavitree is this completely furnished period property ready to be let to professionals. This property boasts spacious accommodation throughout with its five double bedrooms on offer, a communal living room, utility room and a well equipped kitchen. To the rear is a generous garden.

ENTRANCE VESTIBULE Ornate coving to ceiling and door leading into:-

ENTRANCE HALL Stairs rising to the first floor, under stairs cupboard, wall mounted radiator and smoke alarm to the smooth ceiling.

BEDROOM ONE 12' 1" x 11' 10" (3.68m x 3.61m) uPVC double glazed bay window to front aspect, wall mounted radiator, coving to the smoke alarmed textured ceiling.

BEDROOM TWO / DINING ROOM 10' 9" x 9' 11" (3.28m x 3.02m) uPVC double glazed window to the rear aspect, wall mounted radiator, smoke alarm to the ceiling.

LIVING ROOM 11' 4"  $\times$  9' 9" (3.45m  $\times$  2.97m) uPVC double glazed window to the side aspect, wall mounted radiator and coving to the smoke alarmed ceiling. Wall mounted TV, sofa and dining table with chairs.

KITCHEN 10' 2" x 8' 8" (3.1m x 2.64m) An inset stainless steel sink with a mixer tap built into the worksurface top.

Comprehensive range of both eye and base level cupboards with drawers, attractive tiled splashbacks. Integrated oven and four piece gas hob with an extractor fan above, integrated fridge/freezer and radiator. uPVC double glazed window to the rear aspect and door to side aspect.

LEAN TO / UTILITY ROOM Washing machine, tumble dryer and additional fridge/freezer. Wash hand basin and rear aspect door leading to garden.

WC WC and wall mounted central heating boiler.