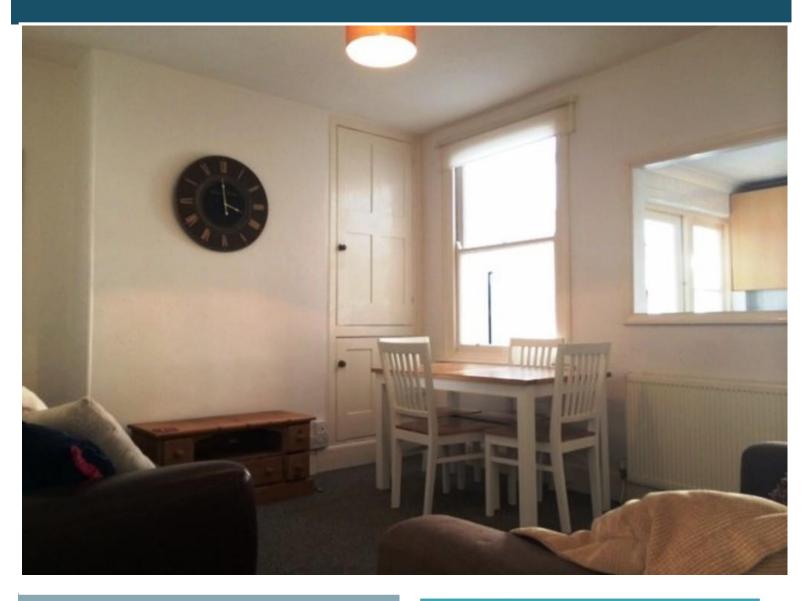

dado rail.

BEDROOM ONE 12' 7" x 12' 5" (3.84m x 3.78m) uPVC double glazed bay window to the front aspect, radiator.

LOUNGE/DINER 13' 2"  $\times$  11' 0" (4.01m  $\times$  3.35m) Two integrated storage cupboards, borrowed light windows to the rear aspect and under stairs cupboard. Radiator.