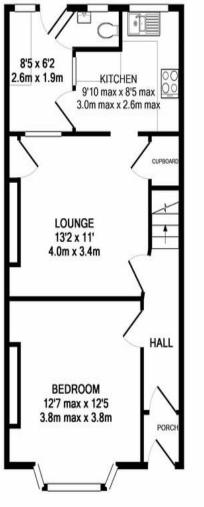

dado rail.

BEDROOM ONE 12' 7" x 12' 5" (3.84m x 3.78m) uPVC double glazed bay window to the front aspect, radiator.

LOUNGE/DINER 13' 2"  $\times$  11' 0" (4.01m  $\times$  3.35m) Two integrated storage cupboards, borrowed light windows to the rear aspect and under stairs cupboard. Radiator.

KITCHEN 9' 10 max" x 8' 5 max" (3m x 2.57m) An inset stainless steel sink with a mixer tap built into the roll edge work-surface top, a range of both eye, base level cupboards with drawers and tiled splash backs to the splash prone walls. Integrated cooker with four piece gas hob and extractor above, integrated fridge. uPVC double glazed window to the rear aspect. Window to the side aspect.

window and door to the rear aspect, Tiled floor, washing machine, tumble dryer, fridge freezer and radiator.

CLOAKROOM A two piece suite comprising a WC, wall mounted WHB, tiled floor and radiator. uPVC double glazed window to the rear aspect.

#### OUTSIDE

GARDEN Low maintenance with a paved patio. Timber gate to

**GROUND FLOOR** 

1ST FLOOR

2ND FLOOR

Made with Metropix ©2018