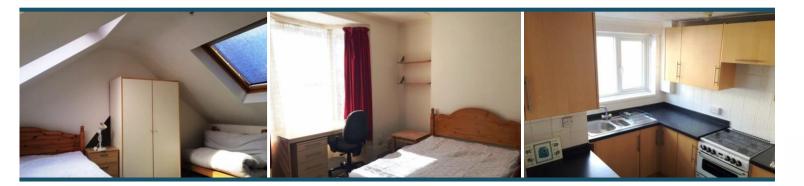

dado rail.

BEDROOM ONE 12' 7" x 12' 5" (3.84m x 3.78m) uPVC double glazed bay window to the front aspect, radiator.

LOUNGE/DINER 13' 2"  $\times$  11' 0" (4.01m  $\times$  3.35m) Two integrated storage cupboards, borrowed light windows to the rear aspect and under stairs cupboard. Radiator.

KITCHEN 9' 10 max" x 8' 5 max" (3m x 2.57m) An inset stainless steel sink with a mixer tap built into the roll edge work-surface top, a range of both eye, base level cupboards with drawers and tiled splash backs to the splash prone walls. Integrated cooker with four piece gas hob and extractor above, integrated fridge. uPVC double glazed window to the rear aspect. Window to the side aspect.

#### SECOND FLOOR

BEDROOM FOUR 14' 8" x 13' 7" (4.47m x 4.14m) Dual aspect Velux windows with blinds and a radiator