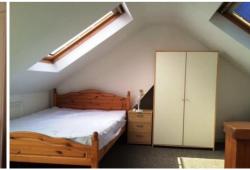

#### SECOND FLOOR

BEDROOM FOUR 14' 8" x 13' 7" (4.47m x 4.14m) Dual aspect Velux windows with blinds and a radiator