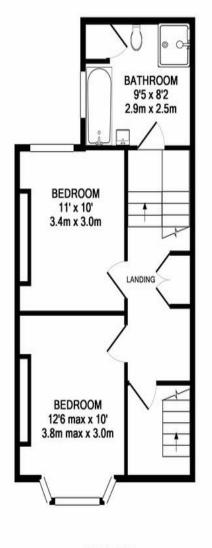

### FIRST FLOOR

LANDING Dado rail, two storage cupboards and doors leading to three further bedrooms and the bathroom.

BEDROOM TWO 12' 6" x 10' 0" (3.81m x 3.05m) uPVC double glazed bay window to the front aspect, radiator and feature ornamental fireplace.

BEDROOM THREE 11' 0" x 10' 0" (3.35m x 3.05m) uPVC double glazed window to the rear aspect, radiator and feature ornamental fireplace.

BATHROOM 9' 5" x 8' 2" (2.87m x 2.49m) A four piece suite comprising a WC, pedestal with WHB, an enclosed bath with a Victorian style mixer tap, a shower attachment and an enclosed shower cubicle with a wall mounted shower. Attractive tiled splash backs to the splash prone walls, radiator, towel rail and storage cupboard. uPVC double glazed window to the side aspect.