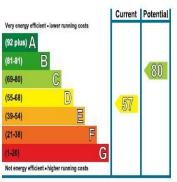

### **Energy Efficiency Rating**

The graph shows the current energy efficiency of your home.

The higher the rating the lower your fuel bills are likely to be.

The potential rating shows the effect of undertaking the recommendations on page  $3. \,$ 

The average energy efficiency rating for a dwelling in England and Wales is band D (rating 60).

The EPC rating shown here is based on standard assumptions about occupancy and energy use and may not reflect how energy is consumed by individual occupants.