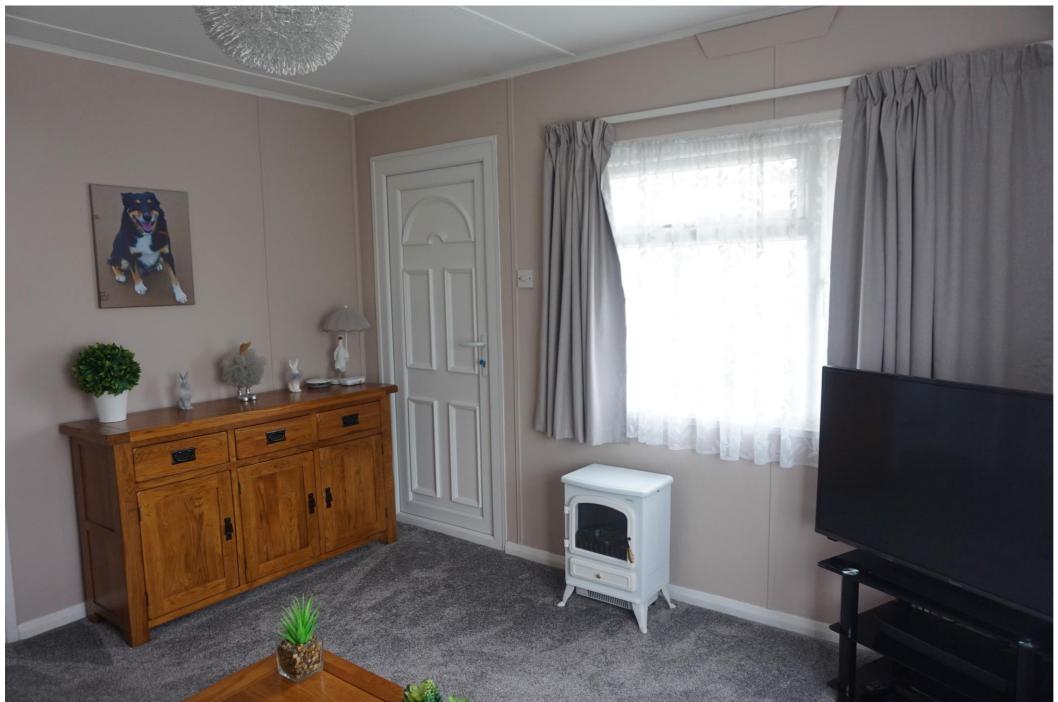

# Lounge 11' 7" x 11' 6" (3.54m x 3.50m)

Accessed from the side aspect through a uPVC door. Having carpet flooring, radiator, TV point and uPVC bay window to front and uPVC window to side aspect. Also benefiting from an air conditioning unit that provides both hot and cold air.