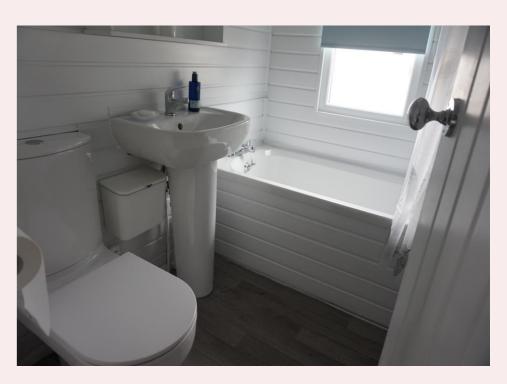

### Bathroom 6' 5" x 4' 6" (1.96m x 1.38m) Fitted with a white three piece suite comprising of a low flush WC, pedestal hand wash basin and panel bath with electric shower over. Having multi panel agua cladding to the wall adjacent to bath/shower vinyl flooring, radiator and obscure uPVC window to side aspect. Also benefiting from a mirrored bathroom cabinet and chrome fixtures.