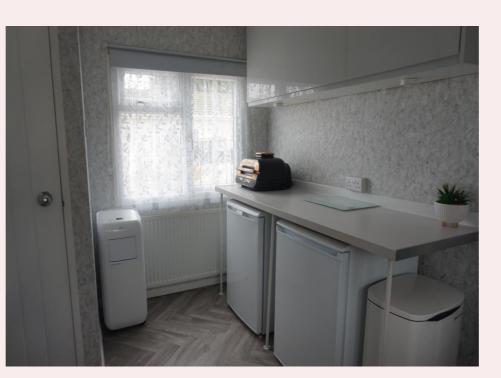

# **Conservatory** 11' 9" x 4' 9" (3.57m x 1.45m)

Accessed from the side through a uPVC door, having windows to front, rear and side aspect. Vinyl flooring and radiator. With a uPVC door leading into the hallway and is currently used as a utility area.