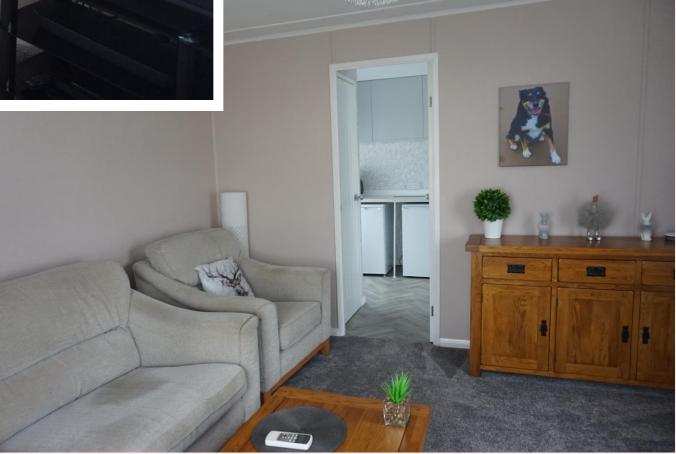

# Lounge 11' 7" x 11' 6" (3.54m x 3.50m)

Accessed from the side aspect through a uPVC door. Having carpet flooring, radiator, TV point and uPVC bay window to front and uPVC window to side aspect. Also benefiting from an air conditioning unit that provides both hot and cold air.

### **Entrance Hallway**

Accessed through a uPVC door via the conservatory. Having carpet flooring and shelved storage cupboard. Doors leading into kitchen, bathroom and both bedrooms.