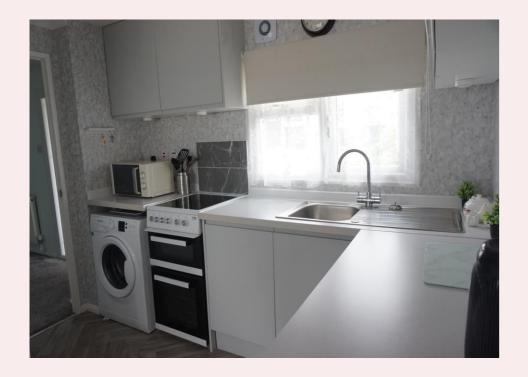

# **Kitchen/Diner** 11'9" x 8'0" (3.59m x 2.43m)

Fitted with a range of wall and base units having square edge work surface inset with a stainless steel sink/drainer with mixer tap. Vinyl flooring, radiator, ceiling light, plumbing for washing machine and breakfast bar. Storage cupboard that houses a brand new Vaillant Eco Pro boiler, which has a 6 year warranty. uPVC windows to left and right aspect.