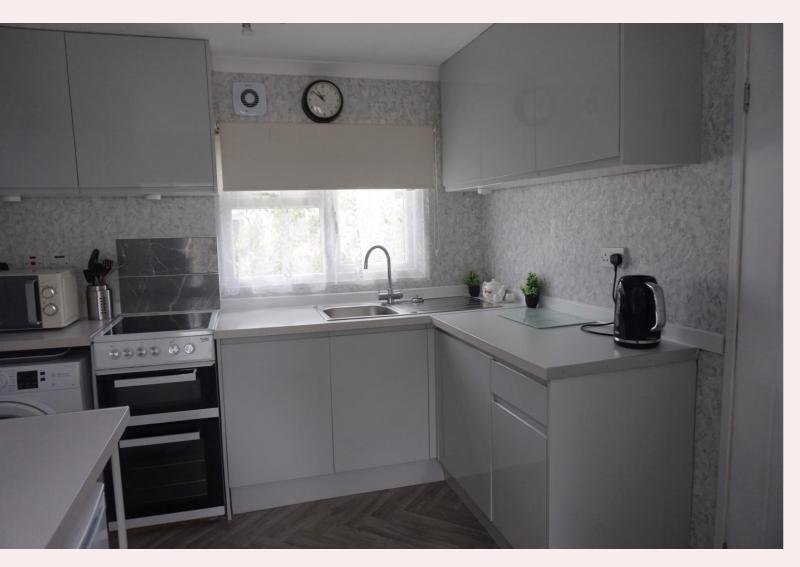

# **Kitchen/Diner** 11'9" x 8'0" (3.59m x 2.43m)

Fitted with a range of wall and base units having square edge work surface inset with a stainless steel sink/drainer with mixer tap. Vinyl flooring, radiator, ceiling light, plumbing for washing machine and breakfast bar. Storage cupboard that houses a brand new Vaillant Eco Pro boiler, which has a 6 year warranty. uPVC windows to left and right aspect.