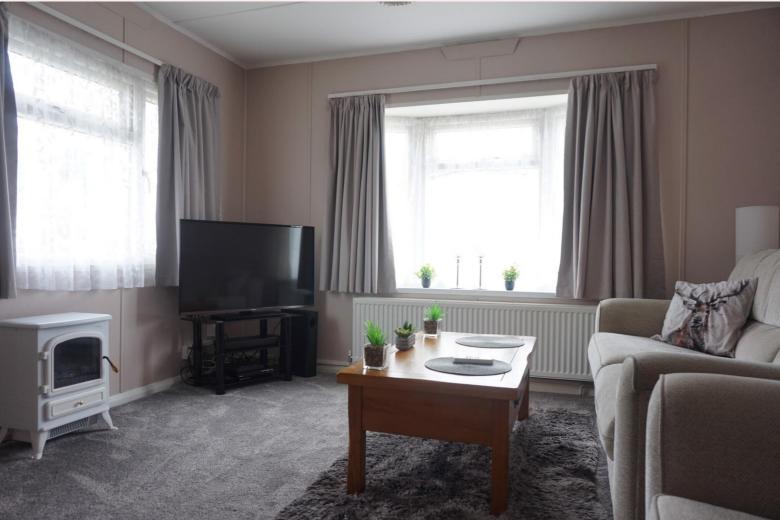

# Lounge 11' 7" x 11' 6" (3.54m x 3.50m)

Accessed from the side aspect through a uPVC door. Having carpet flooring, radiator, TV point and uPVC bay window to front and uPVC window to side aspect. Also benefiting from an air conditioning unit that provides both hot and cold air.