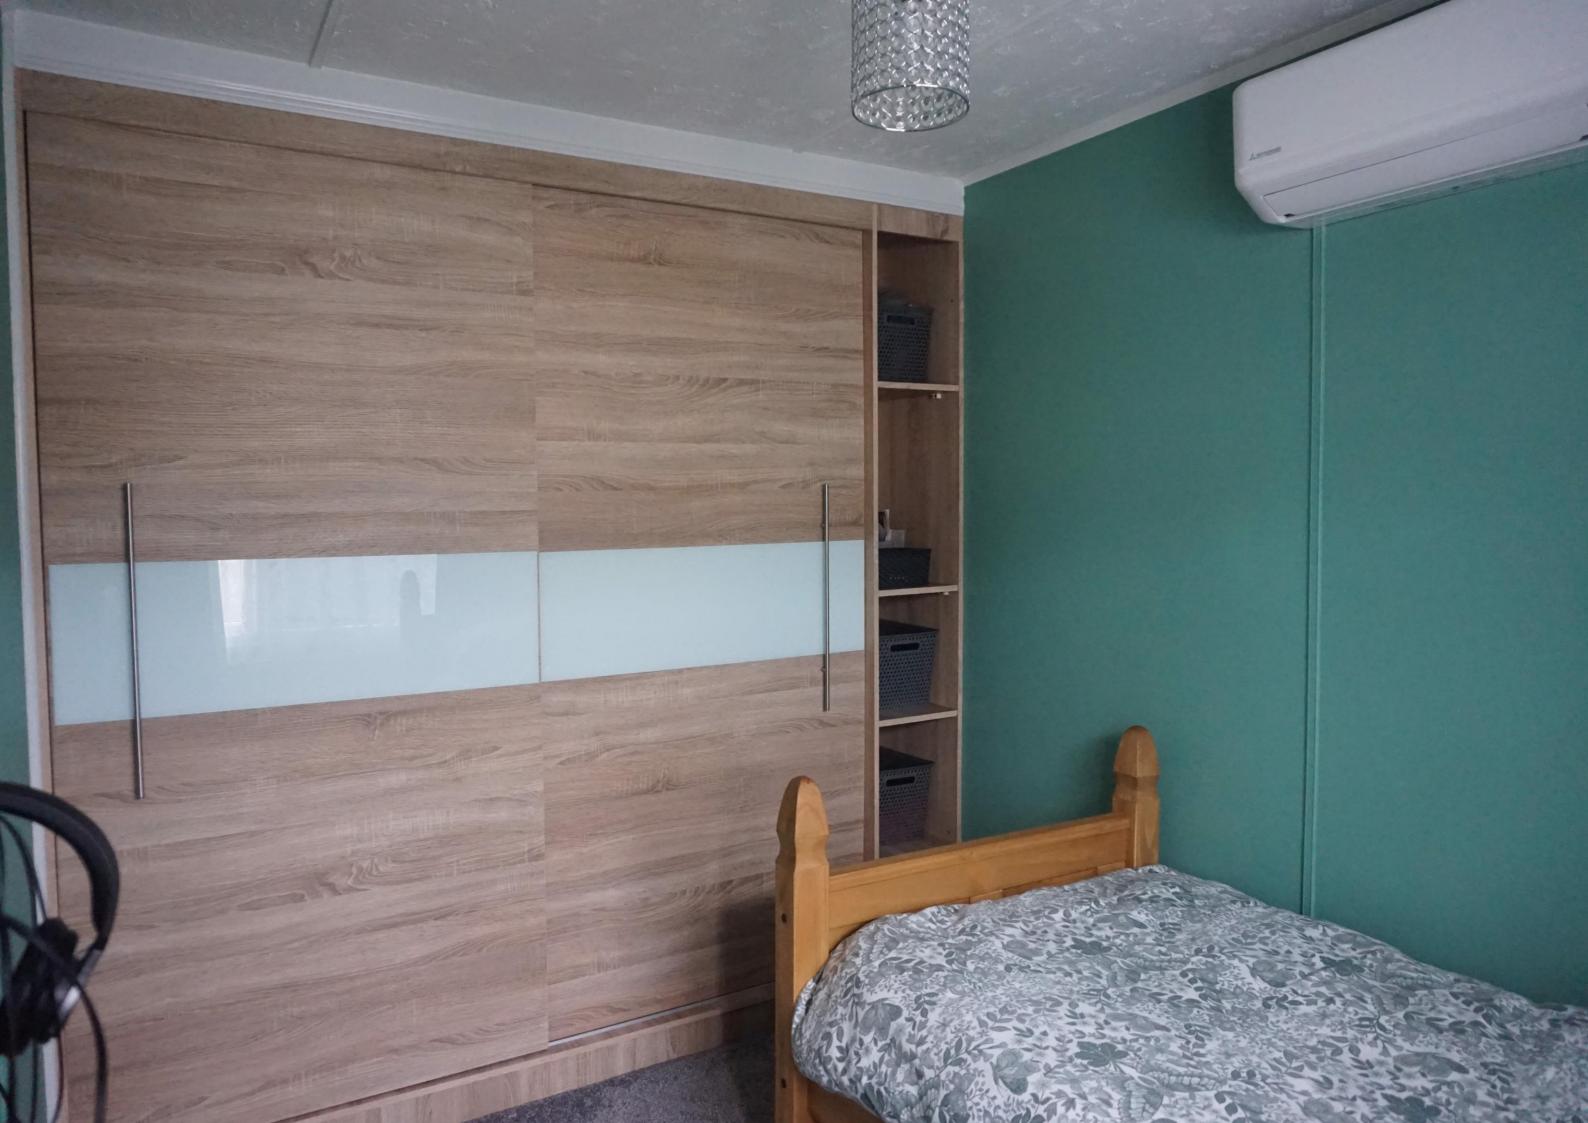

# Master bedroom 11' 3" x 7' 9" (3.42m x 2.36m)

Carpet flooring, radiator and uPVC window to side aspect. Also benefiting from fitted wardrobes and air conditioning unit.

**Bedroom Two** 8' 6" x 8' 2" (2.58m x 2.49m) Carpet flooring, radiator and uPVC widow to side aspect. Also benefiting from a fitted wardrobe and air conditioning unit.