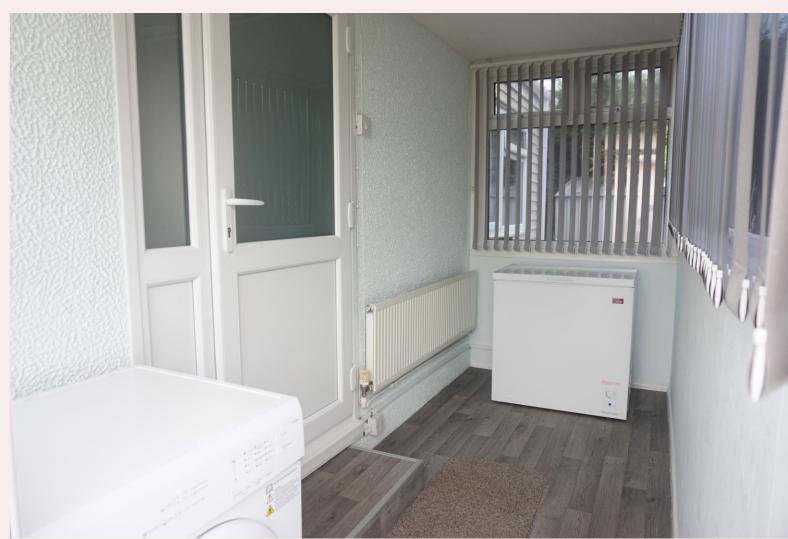

# **Conservatory** 11' 9" x 4' 9" (3.57m x 1.45m)

Accessed from the side through a uPVC door, having windows to front, rear and side aspect. Vinyl flooring and radiator. With a uPVC door leading into the hallway and is currently used as a utility area.