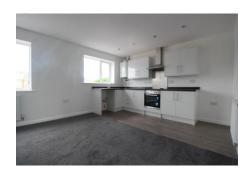

## Open Plan Kitchen/Lounge

• This beautiful spacious living area benefits from high gloss wall and base units to the kitchen space with roll top work surfaces, inset with stainless steel sink and drainer with mixer tap. The kitchen area also includes a built in electric oven and ceramic hob with stainless steel extractor hood over and space and plumbing for a washing machine, space for an upright fridge freezer and vinyl flooring. The lounge area comprises of carpet flooring, two UPVC windows to the front aspect, radiator, TV and BT point. Also Fitted with a intercom system and alarm system.