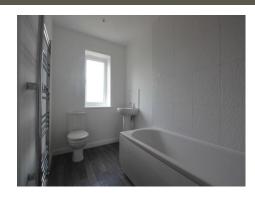

# Bathroom

• Fitted with a white three-piece suite comprising of panel bath with mixer shower over, pedestal hand wash basin and low flush WC. Also having a wall mounted chrome heated towel rail, obscure UPVC window and vinyl flooring.