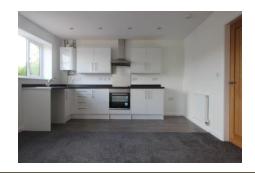

## Open Plan Kitchen/Lounge

• This beautiful spacious living area benefits from high gloss wall and base units to the kitchen space with roll top work surfaces, inset with stainless steel sink and drainer with mixer tap. The kitchen area also includes a built in electric oven and ceramic hob with stainless steel extractor hood over and space and plumbing for a washing machine, space for an upright fridge freezer and vinyl flooring. The lounge area comprises of carpet flooring, two UPVC windows to the front aspect, radiator, TV and BT point. Also Fitted with a intercom system and alarm system.