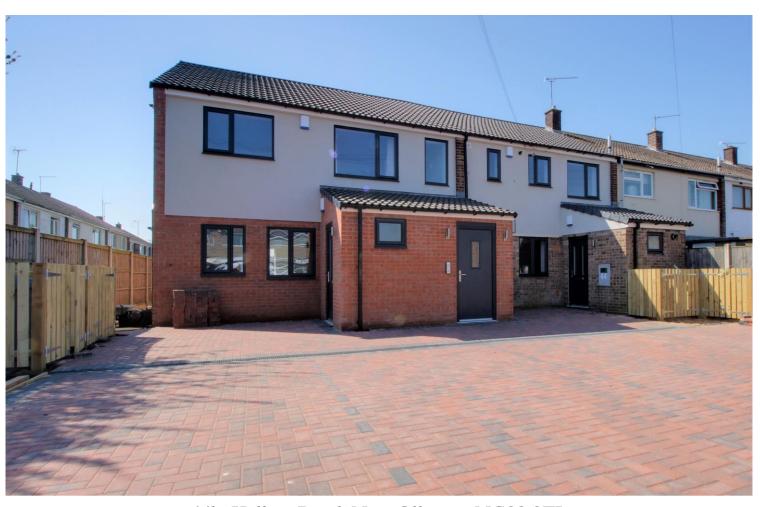

#### Exterior

• To the front of the property is allocated parking and to the rear of the property is a fully enclosed private garden which is laid to lawn.