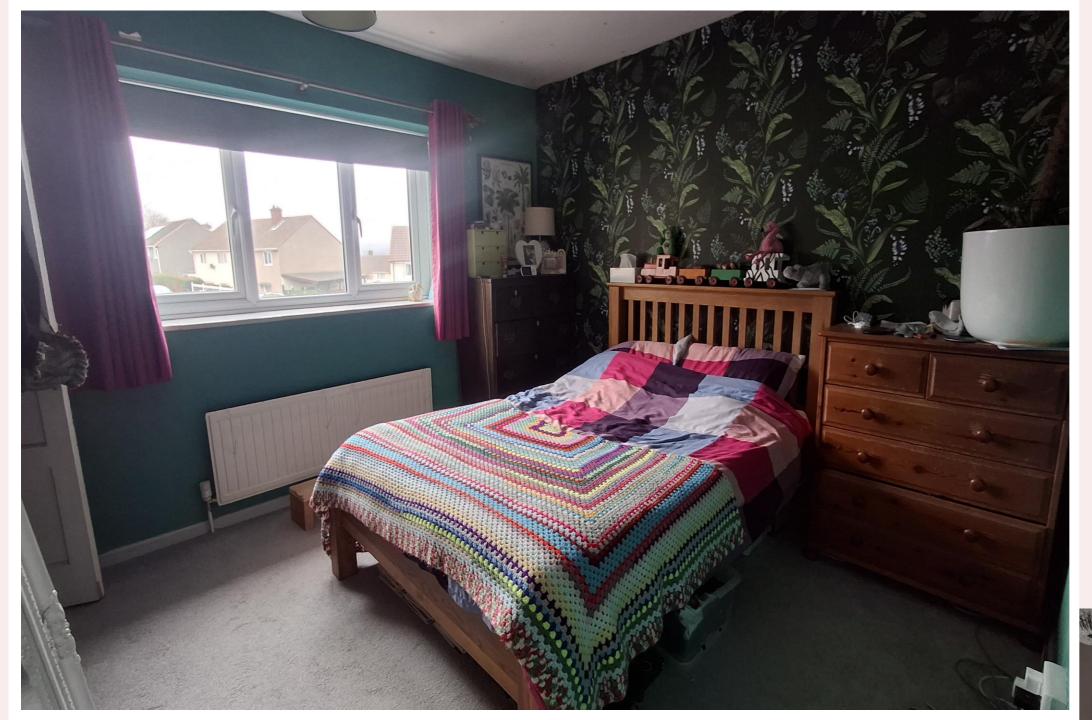

#### Master Bedroom 10' 10" x 11' 9" (3.29m x 3.58m)

With built in storage cupboard, uPVC window to the front aspect, radiator, carpet flooring and pendant light fitting.

#### **Bedroom Two** 10' 8" x 9' 3" (3.26m x 2.81m)

With built in storage cupboard, uPVC window to the front aspect, carpet flooring, radiator and pendant light fitting.