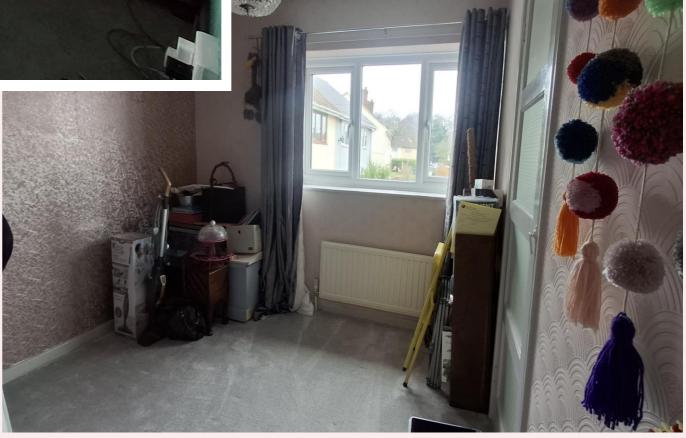

#### **Bedroom Three** 9' 5" x 7' 10" (2.87m x 2.38m)

With uPVC window to the rear aspect, carpet flooring, radiator and pendant light fitting.