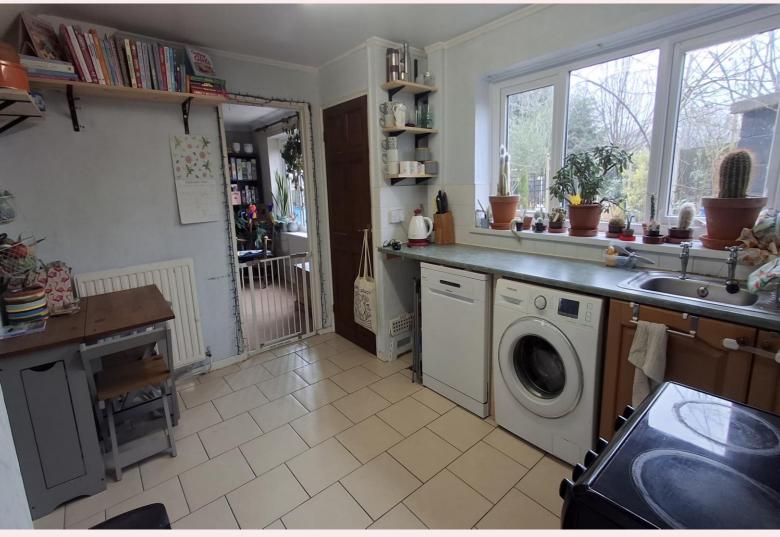

#### **Kitchen** 9' 7" x 12' 6" (2.91m x 3.81m)

Fitted with a range of base units having roll top worksurfaces over inset with a stainless steel sink and drainer. Space and plumbing for washing machine, dishwasher and oven. Built in storage cupboard, tiled splash backs and flooring, uPVC window to the rear aspect, radiator and ceiling light fitting.