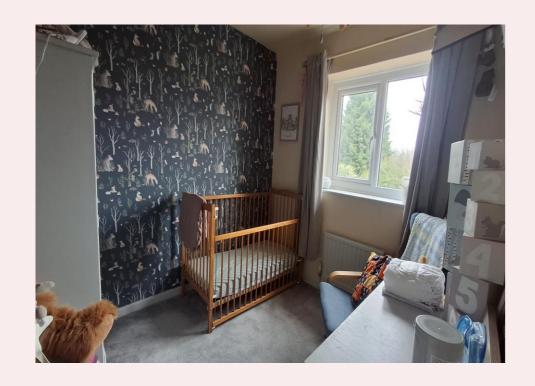

#### **Bedroom Four** 8' 4" x 6' 6" (2.55m x 1.98m)

With uPVC window to the rear aspect, vinyl flooring, ceiling light fitting and radiator.