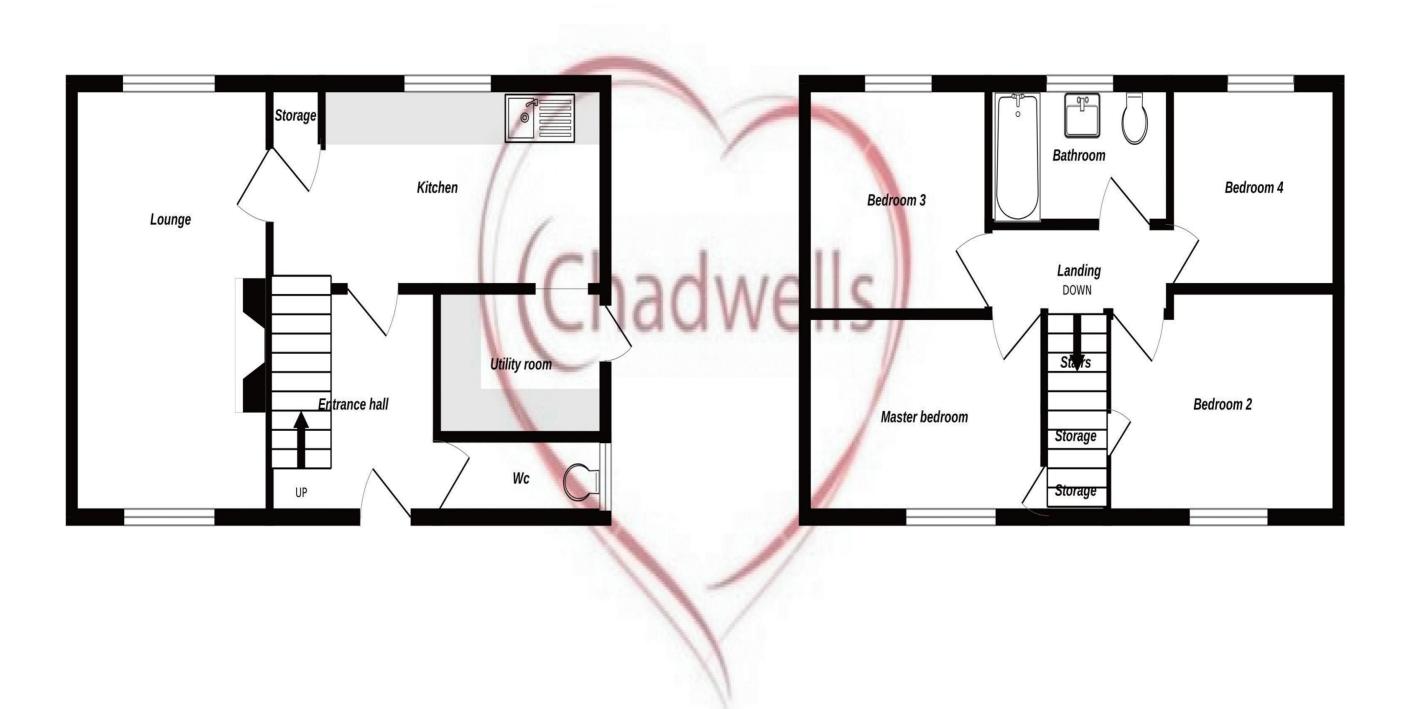

#### **Entrance Hall**

Accessed through a composite door to the front aspect and having carpet flooring, ceiling light fitting and stairs off to the first floor landing.

#### WC 0

With a low flush WC, uPVC window to the side aspect, ceiling light fitting and vinyl flooring.

#### **Lounge** 21' 4" x 11' 7" (6.49m x 3.53m)

With uPVC windows to the front and rear aspect, feature brick fireplace, two ceiling light fittings, carpet flooring, radiator, TV and BT points.

#### **Kitchen** 9' 7" x 12' 6" (2.91m x 3.81m)

Fitted with a range of base units having roll top worksurfaces over inset with a stainless steel sink and drainer. Space and plumbing for washing machine, dishwasher and oven. Built in storage cupboard, tiled splash backs and flooring, uPVC window to the rear aspect, radiator and ceiling light fitting.

#### **Utility** 7' 11" x 5' 10" (2.41m x 1.77m)

Fitted with a range of wall and base units having roll top worksurfaces over. Space for fridge freezer, wall mounted combi boiler, uPVC door to the side aspect, pendant light fitting and tiled flooring.

#### Master Bedroom 10' 10" x 11' 9" (3.29m x 3.58m)

With built in storage cupboard, uPVC window to the front aspect, radiator, carpet flooring and pendant light fitting.

#### **Bedroom Two** 10' 8" x 9' 3" (3.26m x 2.81m)

With built in storage cupboard, uPVC window to the front aspect, carpet flooring, radiator and pendant light fitting.

#### **Bedroom Three** 9' 5" x 7' 10" (2.87m x 2.38m)

With uPVC window to the rear aspect, carpet flooring, radiator and pendant light fitting.

#### **Bedroom Four** 8' 4" x 6' 6" (2.55m x 1.98m)

With uPVC window to the rear aspect, vinyl flooring, ceiling light fitting and radiator.

#### **Bathroom** 5' 9" x 7' 7" (1.76m x 2.30m)

Fitted with a three piece suite comprising of bath with mixer shower over, wall mounted hand wash basin and low flush WC. Tiled splash backs, obscure uPVC window to the rear aspect, vinyl flooring, ceiling light fitting and radiator.