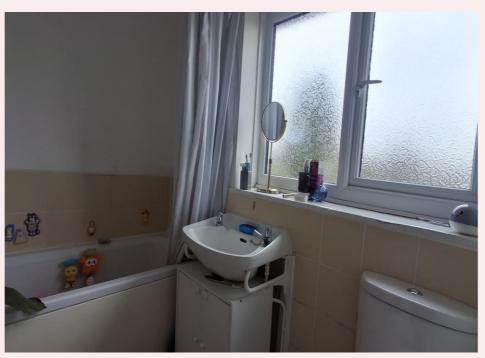

#### **Bathroom** 5' 9" x 7' 7" (1.76m x 2.30m)

Fitted with a three piece suite comprising of bath with mixer shower over, wall mounted hand wash basin and low flush WC. Tiled splash backs, obscure uPVC window to the rear aspect, vinyl flooring, ceiling light fitting and radiator.