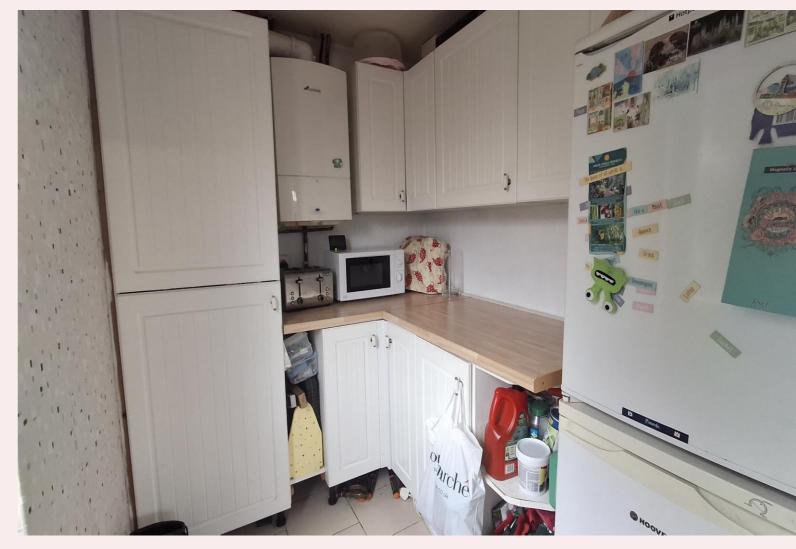

#### **Utility** 7' 11" x 5' 10" (2.41m x 1.77m)

Fitted with a range of wall and base units having roll top worksurfaces over. Space for fridge freezer, wall mounted combi boiler, uPVC door to the side aspect, pendant light fitting and tiled flooring.