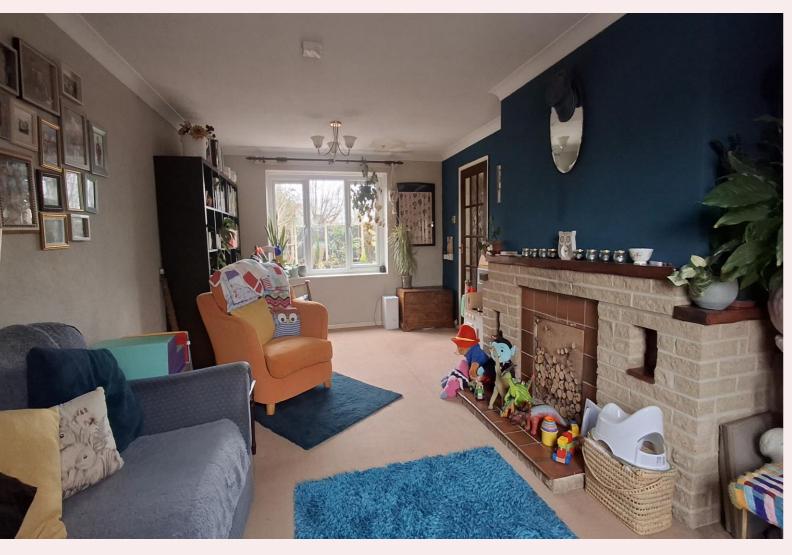

#### **Lounge** 21' 4" x 11' 7" (6.49m x 3.53m)

With uPVC windows to the front and rear aspect, feature brick fireplace, two ceiling light fittings, carpet flooring, radiator, TV and BT points.