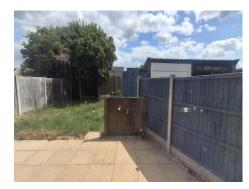

## Externally

- The front of the property is block paved allowing ample off road parking space. Extra parking is also given by the shared driveway to the side which gives access to a single brick built garage and separate storage area.
- The rear garden is fully enclosed and is separated into two areas, one with patio paving and the other a lawned area.