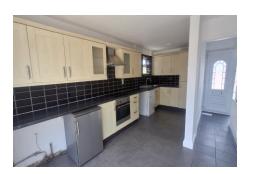

# Kitchen Diner

• Fitted with a range of modern beech finish wall and base units along with roll top work surfaces over inset with a sink, drainer and mixer tap. Integrated four ring ceramic hob and single electric oven. Space and plumbing for washing machine, fridge freezer and dishwasher. Tiled flooring, radiator, uPVC window to side aspect and french doors leading to rear garden.