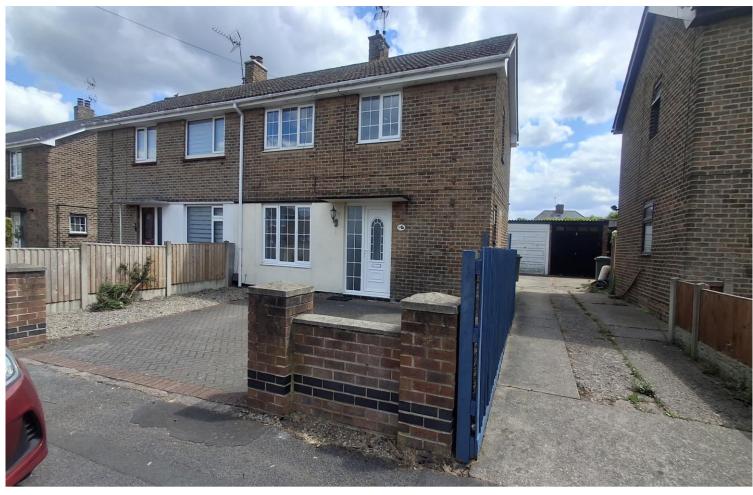

Breck Bank Crescent, Ollerton, NG22 9XH Monthly Rental Of £825

## Externally

- The front of the property is block paved allowing ample off road parking space. Extra parking is also given by the shared driveway to the side which gives access to a single brick built garage and separate storage area.
- The rear garden is fully enclosed and is separated into two areas, one with patio paving and the other a lawned area.