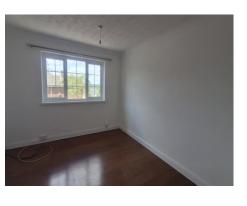

# Master Bedroom

• With laminate flooring, radiator and window to front aspect.

## Bedroom Two

 With carpet flooring, radiator and windows to front and side aspects.

#### Bedroom Three

• With carpet flooring, radiator and window to rear aspect.