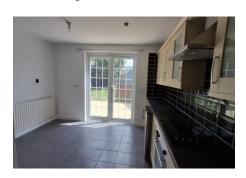

# Kitchen Diner

• Fitted with a range of modern beech finish wall and base units along with roll top work surfaces over inset with a sink, drainer and mixer tap. Integrated four ring ceramic hob and single electric oven. Space and plumbing for washing machine, fridge freezer and dishwasher. Tiled flooring, radiator, uPVC window to side aspect and french doors leading to rear garden.