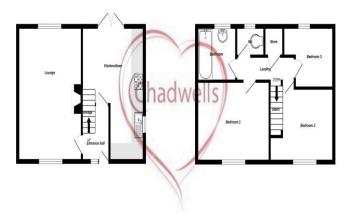

#### **GROUND FLOOR**

Entrance Hall

**Lounge** 18' 4" x 10' 0" (5.58m x 3.05m) **Kitchen Diner** 19' 0" x 13' 6" (5.79m x 4.11m)

#### FIRST FLOOR

Landing

Master Bedroom Bedroom Two Bedroom Three Bathroom Separate W.C.

12' 6" x 11' 6" (3.81m x 3.50m) 10' 3" x 9' 6" (3.12m x 2.89m) 7' 6" x 8' 9" (2.28m x 2.66m)