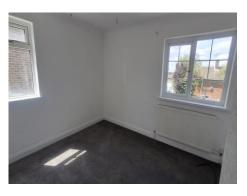

# Master Bedroom

• With laminate flooring, radiator and window to front aspect.

## Bedroom Two

 With carpet flooring, radiator and windows to front and side aspects.

#### Bedroom Three

• With carpet flooring, radiator and window to rear aspect.