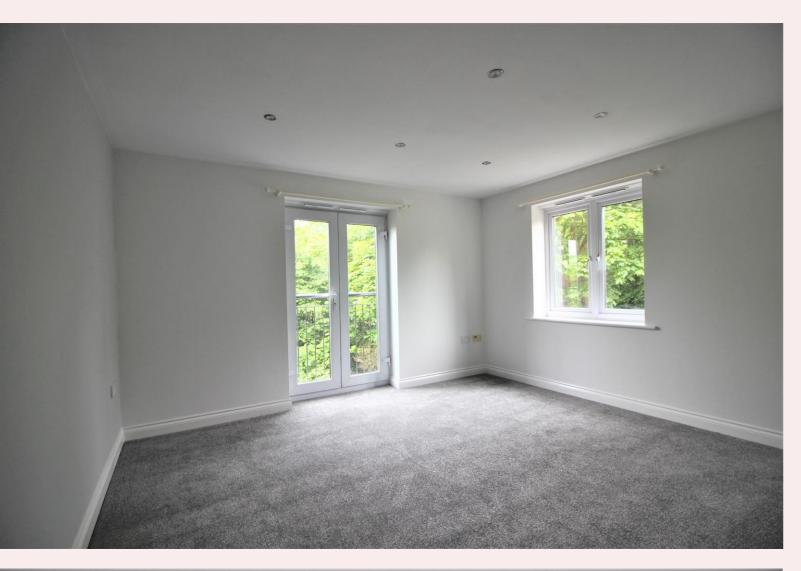

#### **Lounge/Diner** 12' 11" x 18' 7" (3.94m x 5.67m)

With carpet flooring, uPVC French doors with Juliet balcony, uPVC window to the side aspect, two wall mounted electric heaters, ceiling spotlights, TV and BT points.