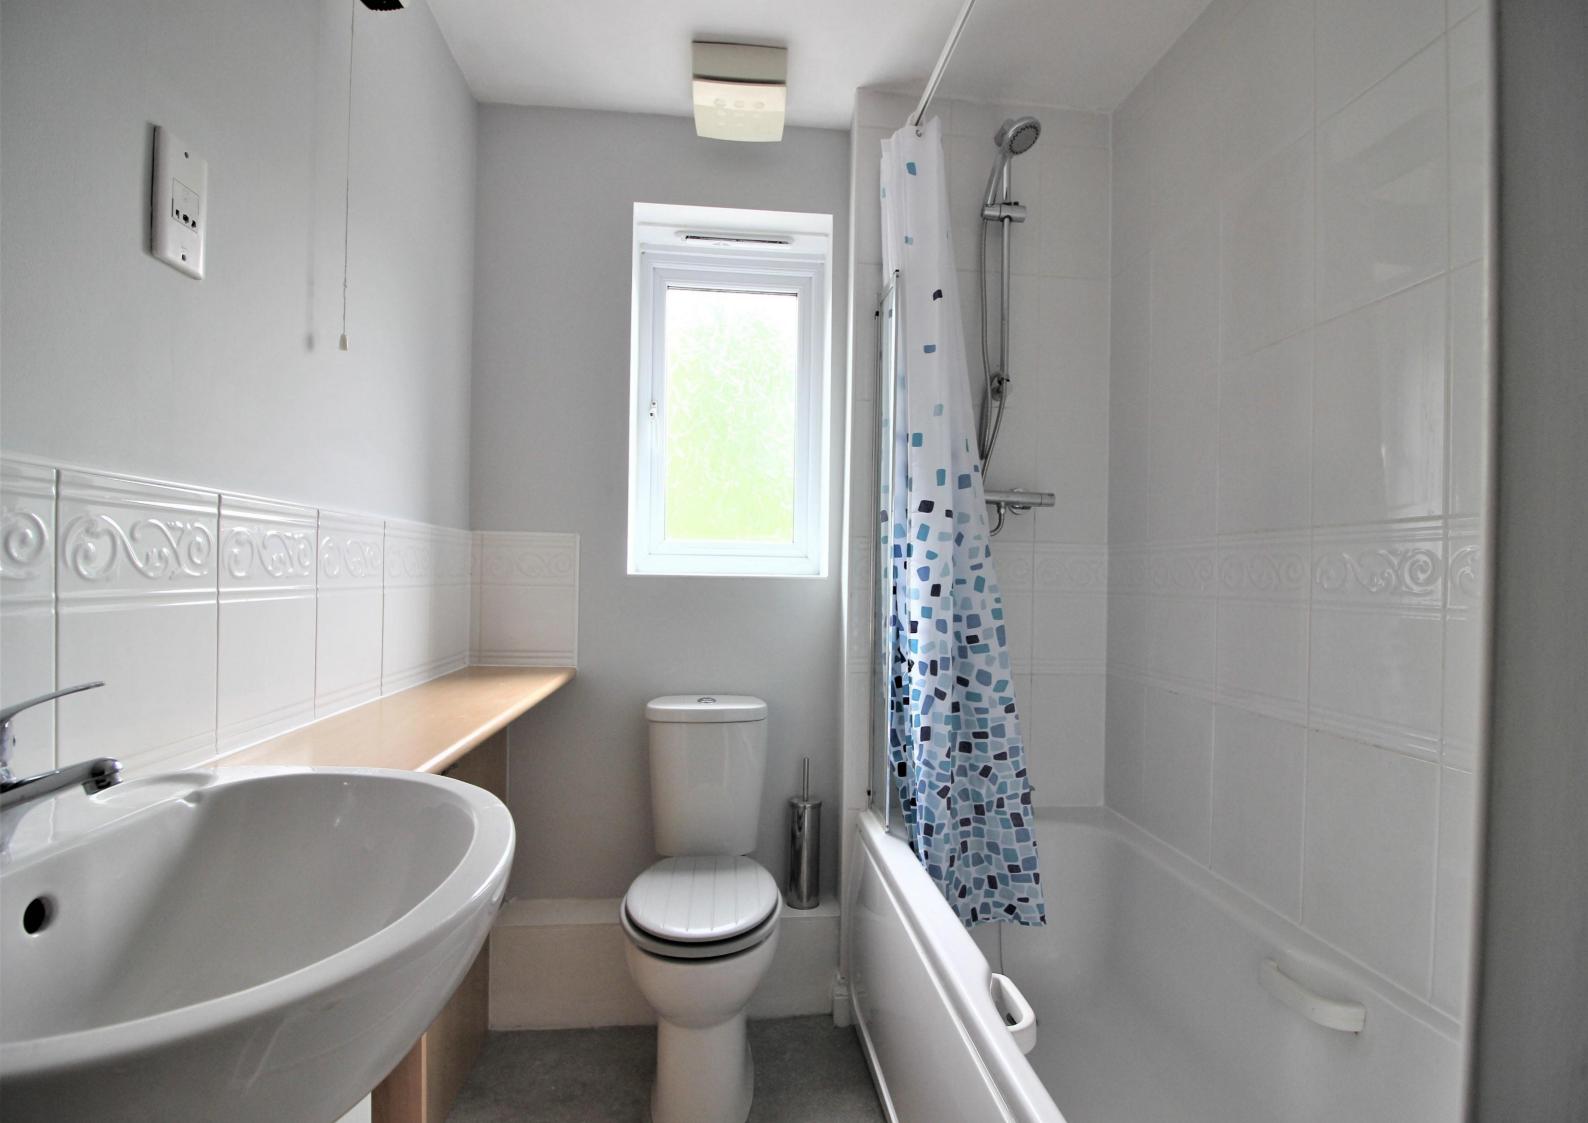

#### **Bathroom** 5' 9" x 9' 5" (1.75m x 2.87m)

Fitted with a three piece suite comprising of bath with mixer shower over, low flush WC and hand wash basin set in a vanity unit. Tiled splash backs, vinyl flooring, obscure uPVC window to the side aspect, airing cupboard, extractor fan, ceiling spotlights and shaver point.