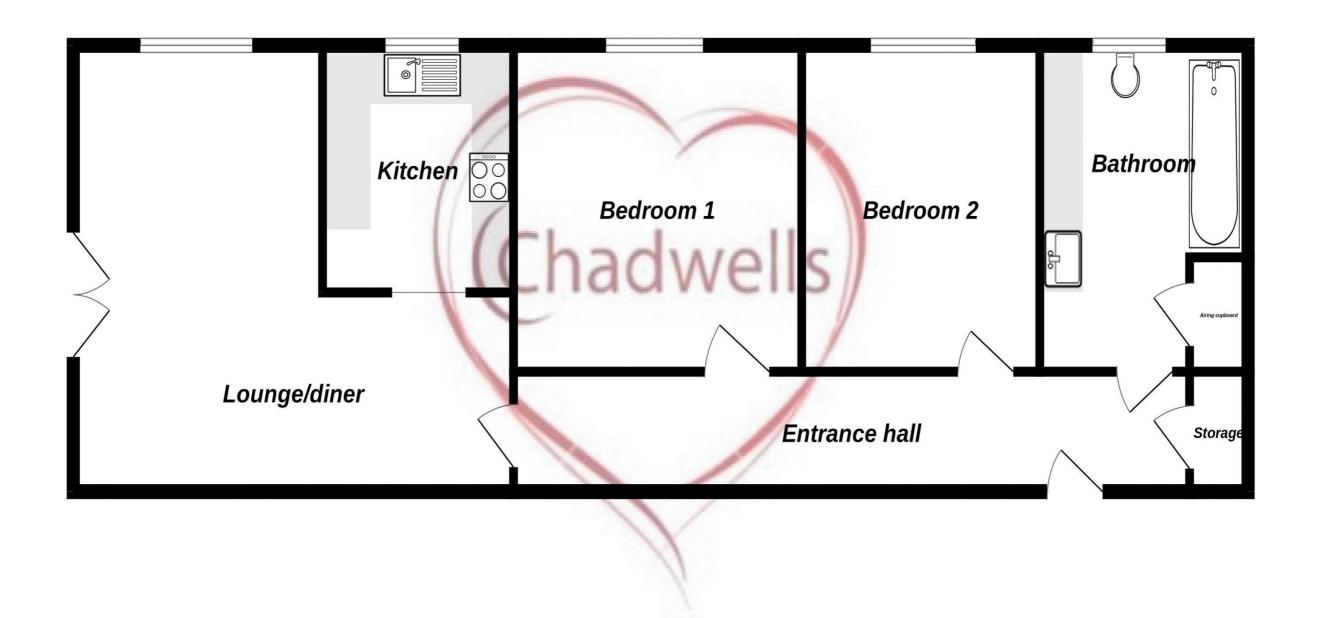

#### **Entrance Hall**

With laminate flooring, storage cupboard, ceiling spotlights, wall mounted electric heater and intercom phone system.

#### **Lounge/Diner** 12' 11" x 18' 7" (3.94m x 5.67m)

With carpet flooring, uPVC French doors with Juliet balcony, uPVC window to the side aspect, two wall mounted electric heaters, ceiling spotlights, TV and BT points.

#### **Kitchen** 7' 1" x 7' 7" (2.17m x 2.30m)

Fitted with a range of wall and base units having square edge worksurfaces over inset with a stainless steel sink, drainer and mixer tap. Integrated electric oven and hob with extractor hood over. Space and plumbing for washing machine and upright fridge freezer, vinyl flooring, uPVC window to the side aspect, and ceiling spotlights.

#### **Bedroom One** 10' 3" x 10' 9" (3.12m x 3.28m)

With carpet flooring, pendant light fitting, uPVC window to the side aspect, wall mounted electric heater, TV and BT points.

#### **Bedroom Two** 7' 5" x 9' 4" (2.27m x 2.84m)

With carpet flooring, pendant light fitting, uPVC window to the side aspect and wall mounted electric heater.

#### **Bathroom** 5' 9" x 9' 5" (1.75m x 2.87m)

Fitted with a three piece suite comprising of bath with mixer shower over, low flush WC and hand wash basin set in a vanity unit. Tiled splash backs, vinyl flooring, obscure uPVC window to the side aspect, airing cupboard, extractor fan, ceiling spotlights and shaver point.