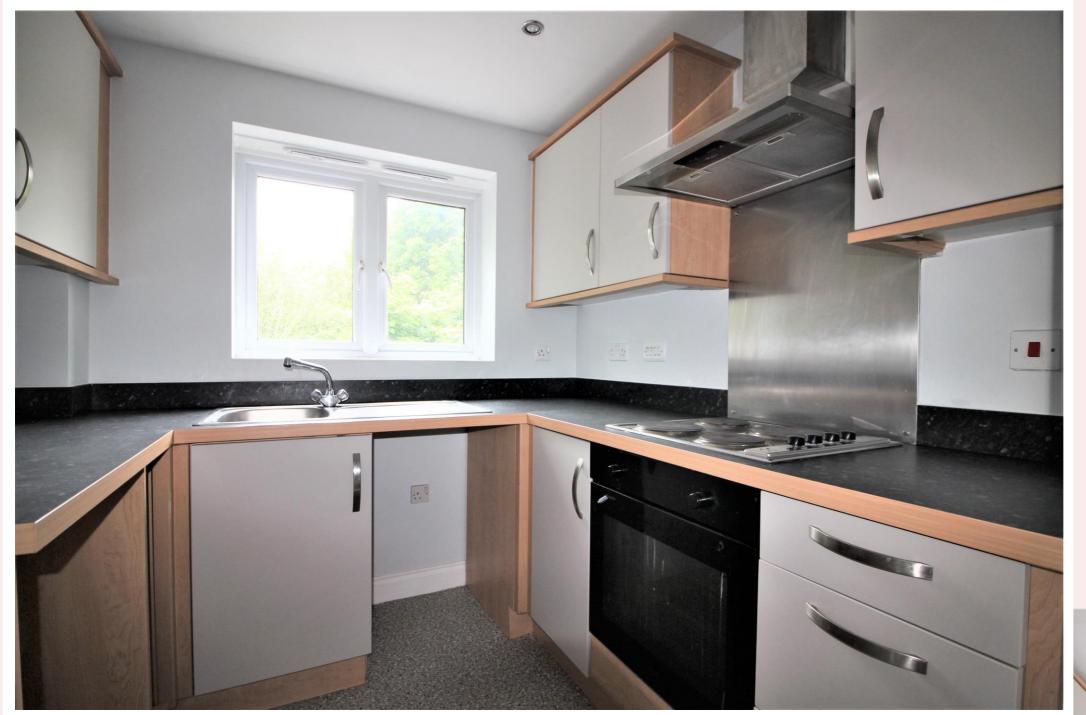

#### **Kitchen** 7' 1" x 7' 7" (2.17m x 2.30m)

Fitted with a range of wall and base units having square edge worksurfaces over inset with a stainless steel sink, drainer and mixer tap. Integrated electric oven and hob with extractor hood over. Space and plumbing for washing machine and upright fridge freezer, vinyl flooring, uPVC window to the side aspect, and ceiling spotlights.