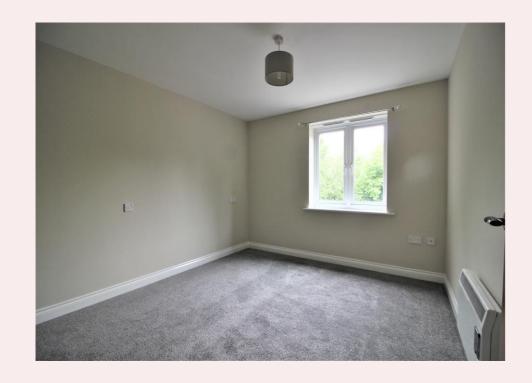

#### **Bedroom One** 10' 3" x 10' 9" (3.12m x 3.28m)

With carpet flooring, pendant light fitting, uPVC window to the side aspect, wall mounted electric heater, TV and BT points.

#### **Bedroom Two** 7' 5" x 9' 4" (2.27m x 2.84m)

With carpet flooring, pendant light fitting, uPVC window to the side aspect and wall mounted electric heater.