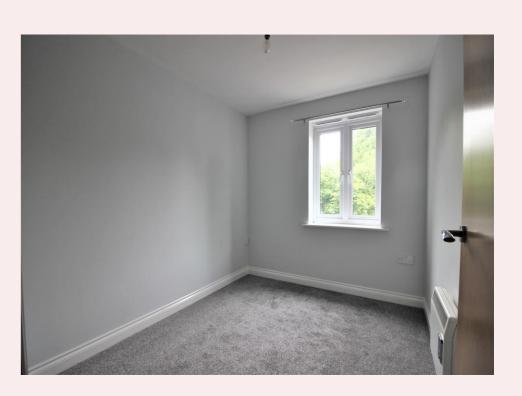

#### **Bedroom One** 10' 3" x 10' 9" (3.12m x 3.28m)

With carpet flooring, pendant light fitting, uPVC window to the side aspect, wall mounted electric heater, TV and BT points.

#### **Bedroom Two** 7' 5" x 9' 4" (2.27m x 2.84m)

With carpet flooring, pendant light fitting, uPVC window to the side aspect and wall mounted electric heater.