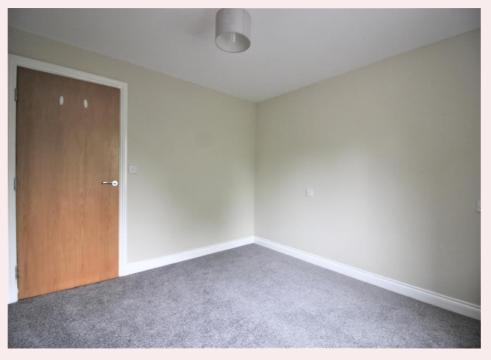

#### **Bedroom One** 10' 3" x 10' 9" (3.12m x 3.28m)

With carpet flooring, pendant light fitting, uPVC window to the side aspect, wall mounted electric heater, TV and BT points.

#### **Bedroom Two** 7' 5" x 9' 4" (2.27m x 2.84m)

With carpet flooring, pendant light fitting, uPVC window to the side aspect and wall mounted electric heater.