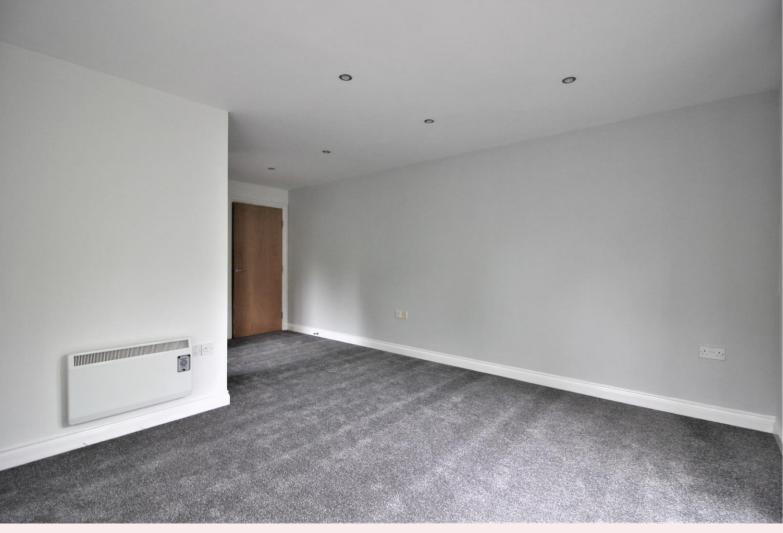

#### **Bedroom One** 10' 3" x 10' 9" (3.12m x 3.28m)

With carpet flooring, pendant light fitting, uPVC window to the side aspect, wall mounted electric heater, TV and BT points.

#### **Bedroom Two** 7' 5" x 9' 4" (2.27m x 2.84m)

With carpet flooring, pendant light fitting, uPVC window to the side aspect and wall mounted electric heater.