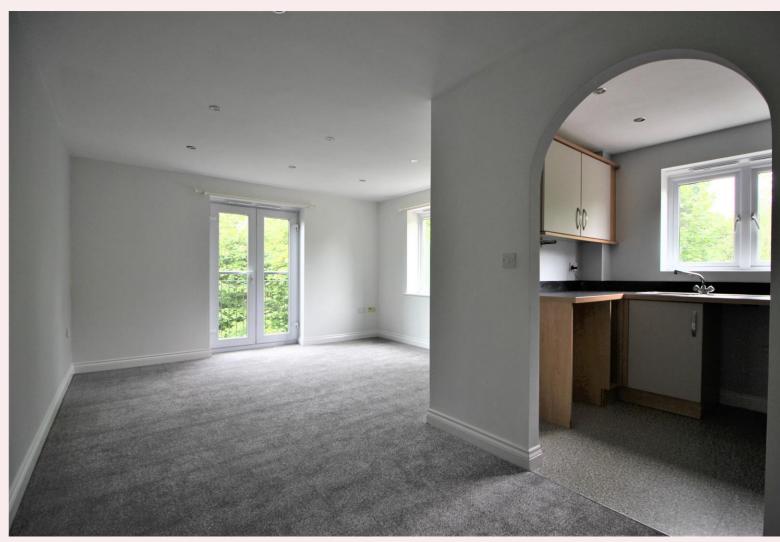

#### **Lounge/Diner** 12' 11" x 18' 7" (3.94m x 5.67m)

With carpet flooring, uPVC French doors with Juliet balcony, uPVC window to the side aspect, two wall mounted electric heaters, ceiling spotlights, TV and BT points.

#### **Kitchen** 7' 1" x 7' 7" (2.17m x 2.30m)

Fitted with a range of wall and base units having square edge worksurfaces over inset with a stainless steel sink, drainer and mixer tap. Integrated electric oven and hob with extractor hood over. Space and plumbing for washing machine and upright fridge freezer, vinyl flooring, uPVC window to the side aspect, and ceiling spotlights.