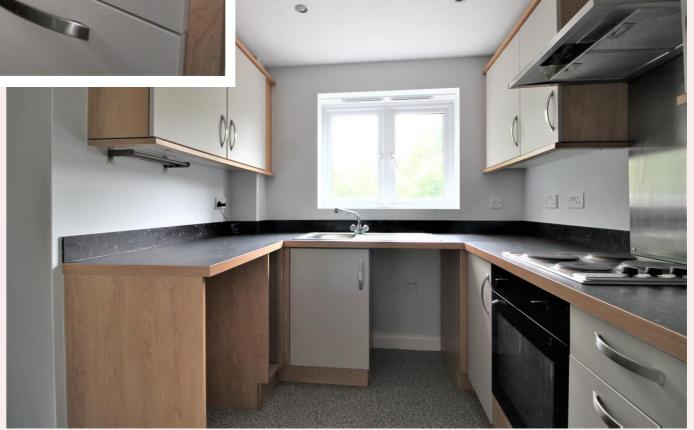

#### **Kitchen** 7' 1" x 7' 7" (2.17m x 2.30m)

Fitted with a range of wall and base units having square edge worksurfaces over inset with a stainless steel sink, drainer and mixer tap. Integrated electric oven and hob with extractor hood over. Space and plumbing for washing machine and upright fridge freezer, vinyl flooring, uPVC window to the side aspect, and ceiling spotlights.