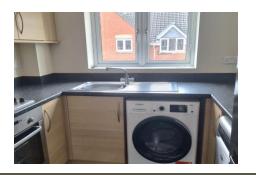

#### Kitchen

 Range of wall and base units, square edged work surfaces, electric hob with extractor above, vinyl flooring and window to the front.
Appliances include washing machine, dishwasher and fridge freezer.