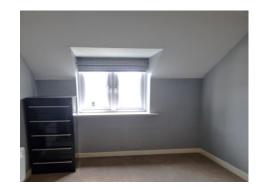

# Bedroom Two

• Carpet flooring, wall mounted electric storage heater, black finished single wardrobe with mirror front, two chests of drawers and window to the side.