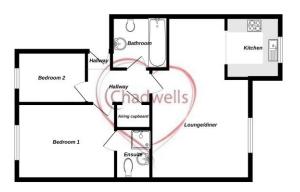

# SECOND FLOOR APARTMENT

**Entrance Hall** 

**Lounge/Dining Kitchen** 7' x 7' 10" (2.13m x 2.39m)

**Master Bedroom** 9' 4" x 12' 8" (2.84m x 3.86m)

**En-Suite** 4' 9" x 6' 7" (1.45m x 2.01m)

**Bedroom Two** 6' 6" x 9' 1" (1.98m x 2.77m) Bathroom 6' x 6' 10" (1.83m x 2.08m)

#### Entrance Hall

• Door to landing area, carpet flooring, loft access, electric storage heater and airing cupboard.

# Lounge/Dining

 Open plan lounge, kitchen/diner, carpet flooring, window to the front, two electric storage heaters, TV point and archway through to the kitchen. Furniture includes sofa, armchair, dining table and four chairs.

#### Kitchen

 Range of wall and base units, square edged work surfaces, electric hob with extractor above, vinyl flooring and window to the front.
Appliances include washing machine, dishwasher and fridge freezer.

### Master Bedroom

 Carpet flooring, electric storage heater, built in black wardrobe with mirror fronted door, double wooden bed frame and mattress, window to the side and door to the en-suite.

## En-Suite

• With shower cubicle, low flush WC, hand wash basin, vinyl flooring and part tiled walls.

# Bedroom Two

• Carpet flooring, wall mounted electric storage heater, black finished single wardrobe with mirror front, two chests of drawers and window to the side.

#### Bathroom

 Three piece panelled bath suite with low flush WC, wash basin, vinyl flooring and partly tiled walls.