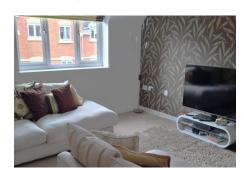

# Lounge/Dining

 Open plan lounge, kitchen/diner, carpet flooring, window to the front, two electric storage heaters, TV point and archway through to the kitchen. Furniture includes sofa, armchair, dining table and four chairs.