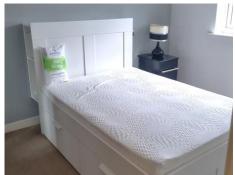

### Master Bedroom

 Carpet flooring, electric storage heater, built in black wardrobe with mirror fronted door, double wooden bed frame and mattress, window to the side and door to the en-suite.