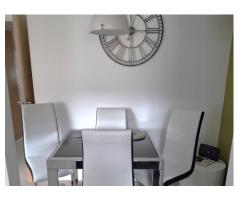

# Lounge/Dining

 Open plan lounge, kitchen/diner, carpet flooring, window to the front, two electric storage heaters, TV point and archway through to the kitchen. Furniture includes sofa, armchair, dining table and four chairs.