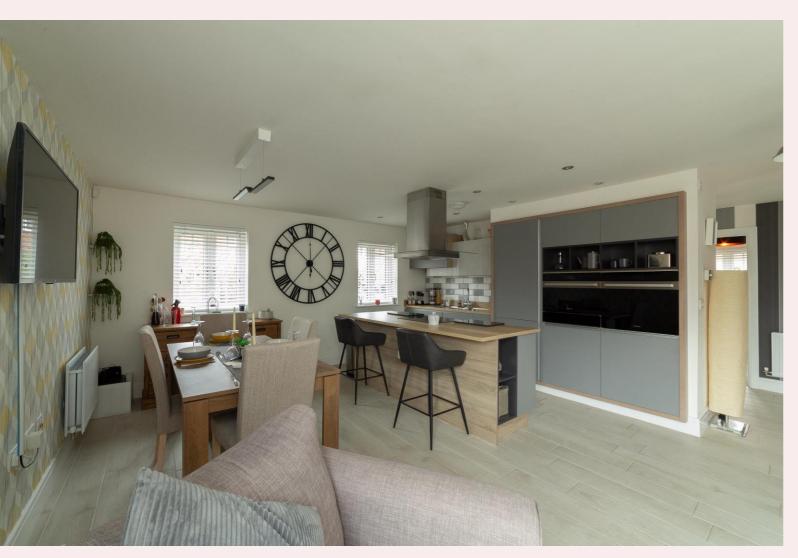

### **Open Plan Living Space** 16' 9" x 22' 1" (5.11m x 6.72m)

The contemporary kitchen area is fitted with a range of wall and base units having straight edge work surfaces over inset with one and half bowl stainless steel sink, drainer and mixer tap. There is a matching centre island which allows the perfect place to enjoy a morning coffee and also houses a induction hob with stainless steel extractor hood above. Additional benefits in the kitchen include an integrated fridge freezer, dishwasher, eye level electric oven and separate microwave with warming drawer below. As well as the modern fitted kitchen the open plan living space benefits from bi-folding doors opening onto the side garden, two radiators, three ceiling light fittings, ceiling spotlights, two uPVC windows to the front aspect, TV point and tiled flooring.