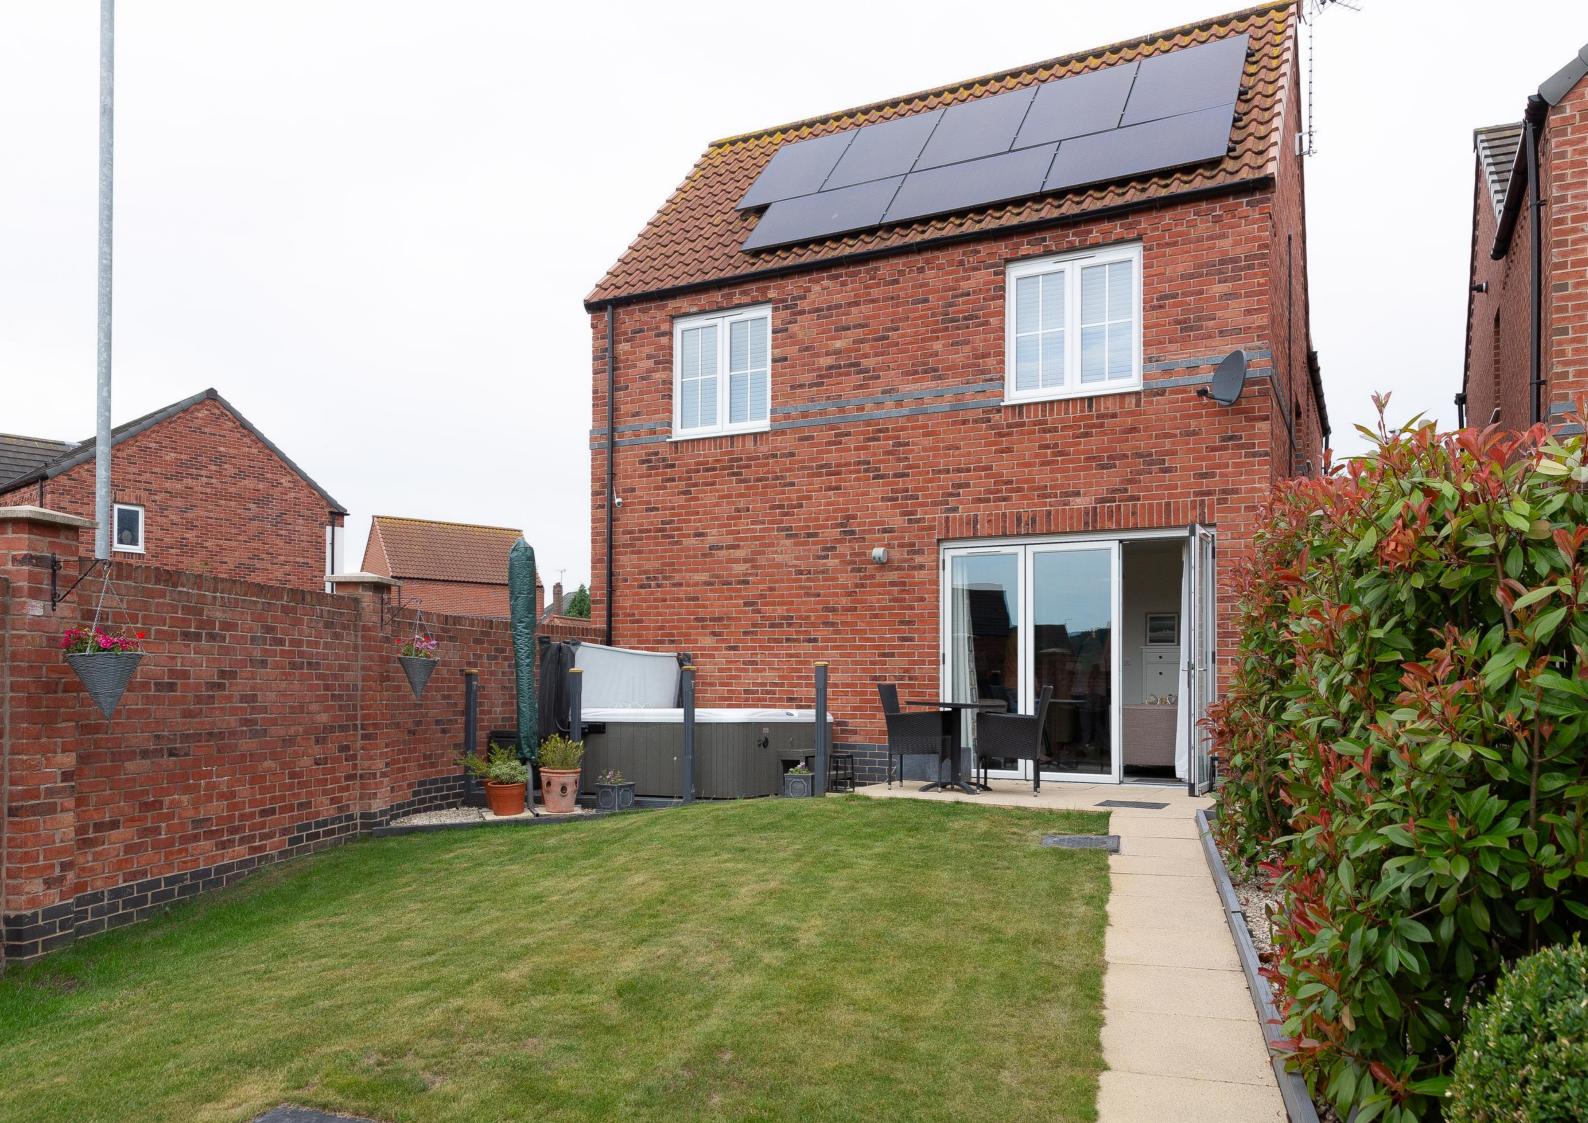

#### Externally

The front of the property is mainly laid to lawn with a path leading to the front door. The side of the property boasts a generous fully enclosed garden which is mainly laid to lawn with a paved patio and a further decked area. Additional benefits include raised flower beds, an outside water tap and gated access to the rear of the property allowing access to the driveway and garage.