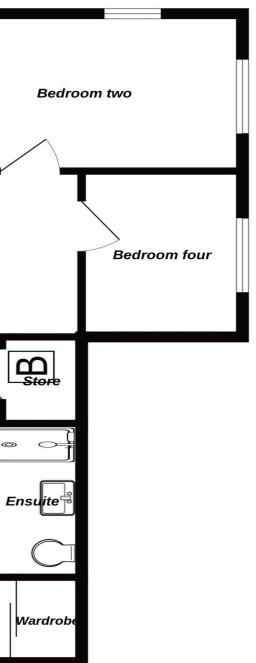

**Bedroom 2** 9' 4" x 12' 3" (2.84m x 3.74m) With carpet flooring, dual aspect uPVC windows, pendant light fitting and radiator.

**Bedroom Three** 9' 5" x 9' 5" (2.87m x 2.88m) With carpet flooring, uPVC window to the rear aspect, pendant light fitting and radiator.

**Bedroom Four** 7' 4" x 9' 3" (2.24m x 2.82m) With carpet flooring, uPVC window to the side aspect, pendant light fitting and radiator.

**Bathroom** 7' 5" x 6' 2" (2.25m x 1.89m) Fitted with a three-piece suite comprising bath with wall mounted taps, handheld shower fitting and a rainfall shower head above, hand wash basin set in wall mounted modern vanity unit and low flush WC. Additional benefits include obscure uPVC window to the rear aspect, ceiling spotlights, modern tiled walls, chrome heated towel rail, shaver point, extractor fan and vinyl flooring.