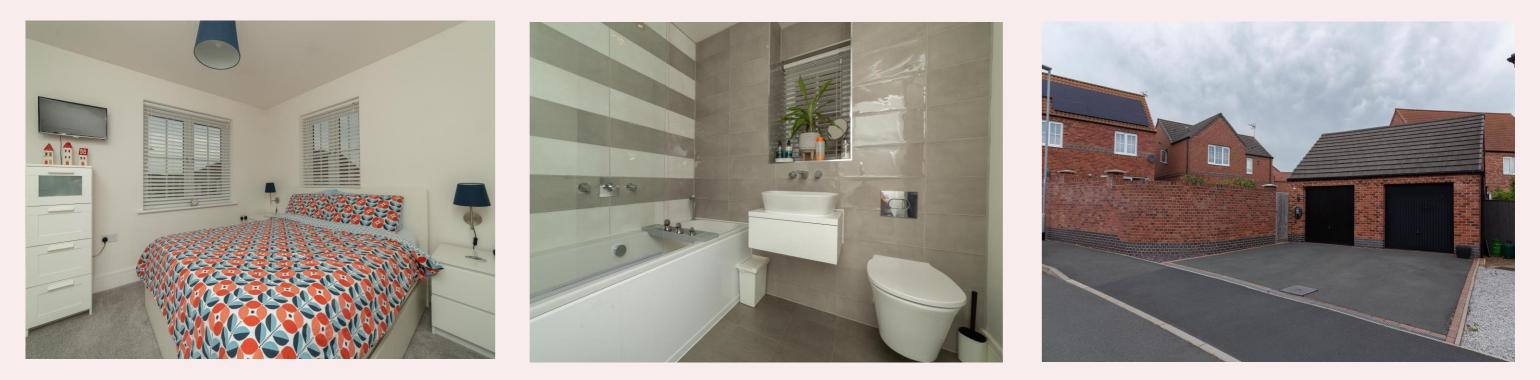

**Bedroom 2** 9' 4" x 12' 3" (2.84m x 3.74m) With carpet flooring, dual aspect uPVC windows, pendant light fitting and radiator.

**Bedroom Three** 9' 5" x 9' 5" (2.87m x 2.88m) With carpet flooring, uPVC window to the rear aspect, pendant light fitting and radiator.

**Bedroom Four** 7' 4" x 9' 3" (2.24m x 2.82m) With carpet flooring, uPVC window to the side aspect, pendant light fitting and radiator.

**Bathroom** 7' 5" x 6' 2" (2.25m x 1.89m) Fitted with a three-piece suite comprising bath with wall mounted taps, handheld shower fitting and a rainfall shower head above, hand wash basin set in wall mounted modern vanity unit and low flush WC. Additional benefits include obscure uPVC window to the rear aspect, ceiling spotlights, modern tiled walls, chrome heated towel rail, shaver point, extractor fan and vinyl flooring.

#### Externally

The front of the property is mainly laid to lawn with a path leading to the front door. The side of the property boasts a generous fully enclosed garden which is mainly laid to lawn with a paved patio and a further decked area. Additional benefits include raised flower beds, an outside water tap and gated access to the rear of the property allowing access to the driveway and garage.