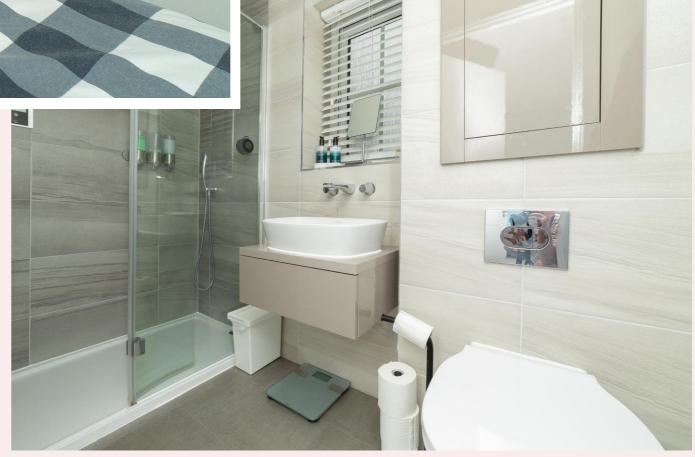

#### **En-suite** 8' 2" x 3' 10" (2.50m x 1.17m) Fitted with a three-piece suite comprising of shower enclosure with low profile white tray with a rainfall shower and handheld fitting, hand wash basin set in modern vanity unit and low flush WC. Additional features include recessed shelving unit, obscure uPVC window, ceiling spotlights, part tiled walls, extractor fan, shaver point, chrome heated towel rail and vinyl flooring.