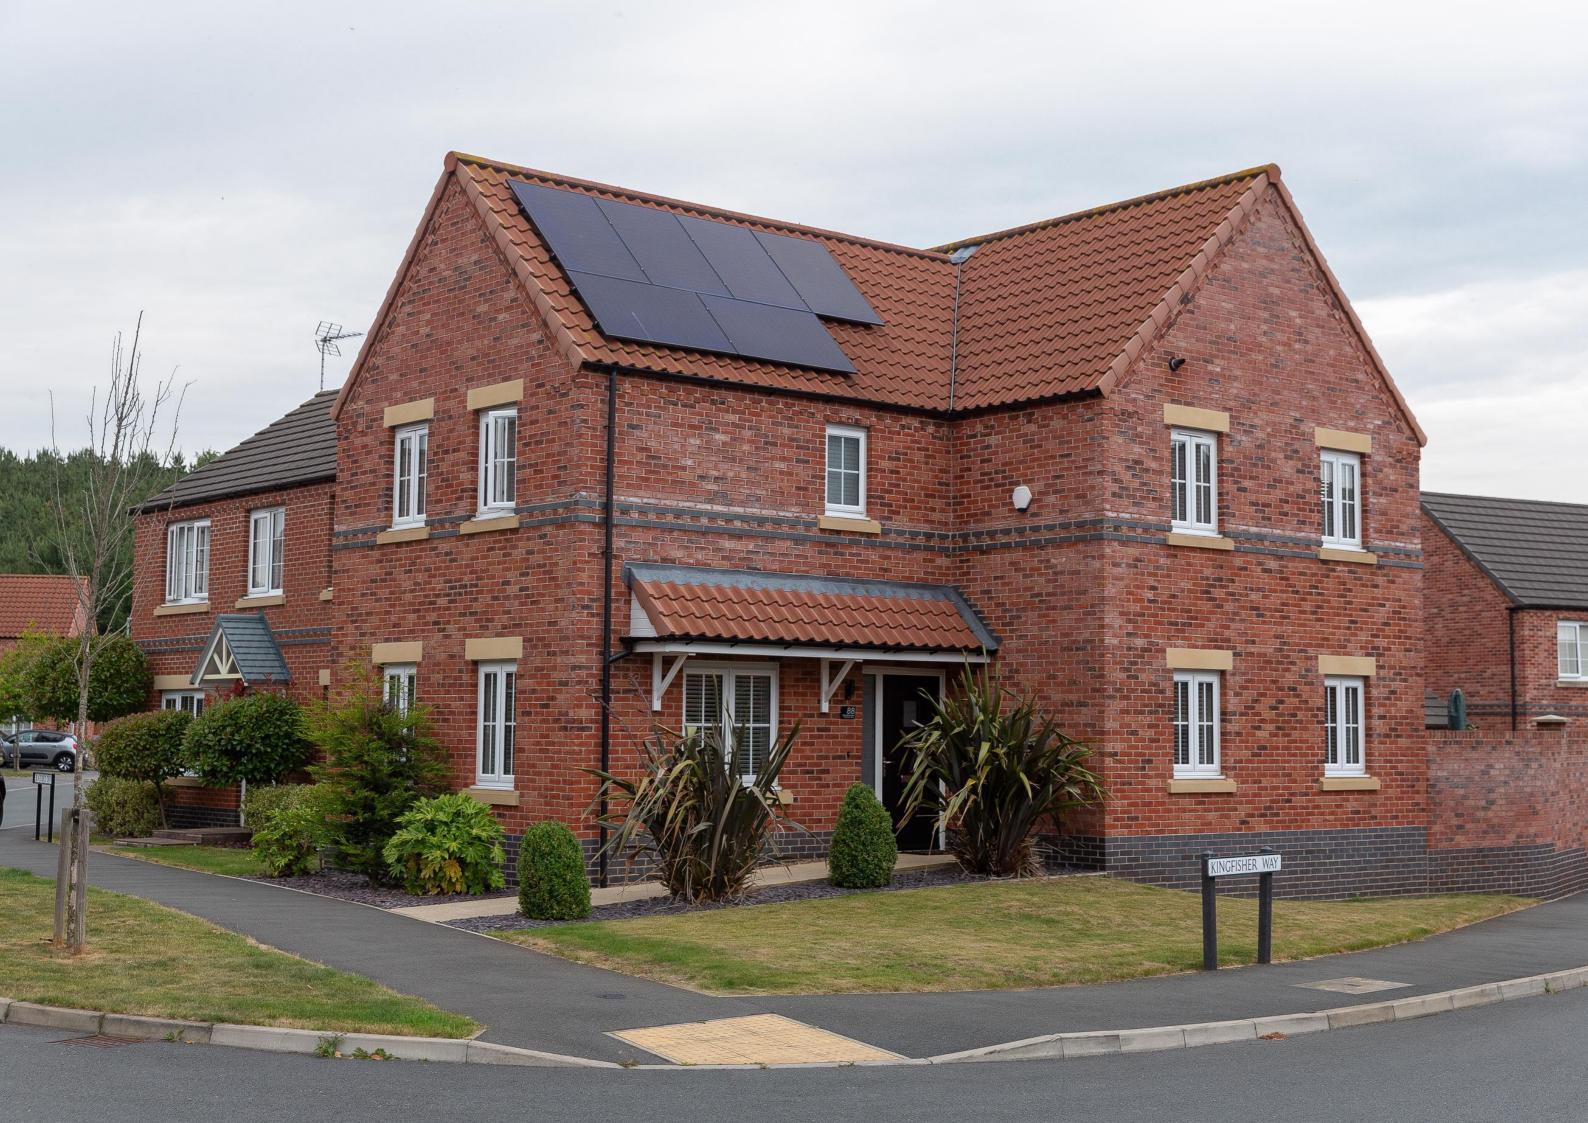

## £315,000

Immaculately Presented

Throughout...

This breathtaking four bedroom detached house is situated on the Rufford Oaks Development within sought after village of Ollerton and is finished to an exceptionally high standard throughout. No expense was spared when completing this property with several upgrades throughout. Designed with families in mind internally the ground floor comprises of a lounge, large cloakroom, utily room and an open plan kitchen/living space. To the first floor is a family bathroom and four well proportioned bedrooms with fitted wardrobes and a modern en-suite shower room to the master bedroom. Externally the front of the property is mainly laid to lawn with a path giving access to the front door. The side garden is fully enclosed and comprises of a lawn, patio area and additional decked area. Located close to all local amenities and within walking distance to the near by woodland area which is perfect for a Sunday afternoon stroll a viewing is a must to appreciate all that this magnificent property has to offer. Please contact our office today to arrange a full internal inspection of this property.

#### Externally

The front of the property is mainly laid to lawn with a path leading to the front door. The side of the property boasts a generous fully enclosed garden which is mainly laid to lawn with a paved patio and a further decked area. Additional benefits include raised flower beds, an outside water tap and gated access to the rear of the property allowing access to the driveway and garage.