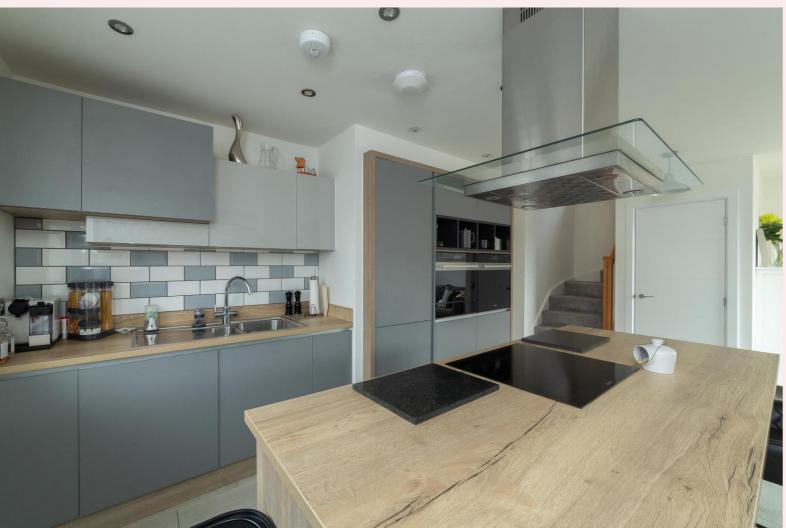

### **Open Plan Living Space** 16' 9" x 22' 1" (5.11m x 6.72m)

The contemporary kitchen area is fitted with a range of wall and base units having straight edge work surfaces over inset with one and half bowl stainless steel sink, drainer and mixer tap. There is a matching centre island which allows the perfect place to enjoy a morning coffee and also houses a induction hob with stainless steel extractor hood above. Additional benefits in the kitchen include an integrated fridge freezer, dishwasher, eye level electric oven and separate microwave with warming drawer below. As well as the modern fitted kitchen the open plan living space benefits from bi-folding doors opening onto the side garden, two radiators, three ceiling light fittings, ceiling spotlights, two uPVC windows to the front aspect, TV point and tiled flooring.