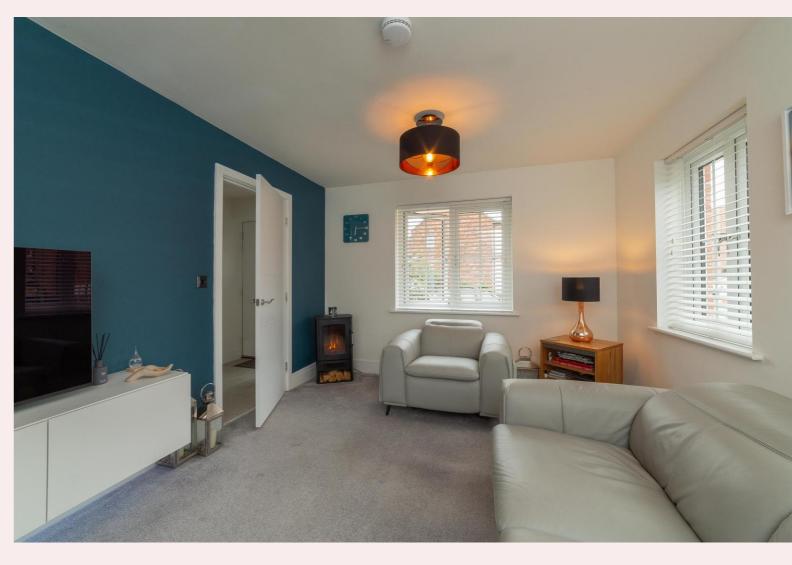

#### **Lounge** 14' 7" x 10' 10" (4.45m x 3.29m)

With dual aspect uPVC windows, carpet flooring, TV point, radiator, ceiling light fittings.