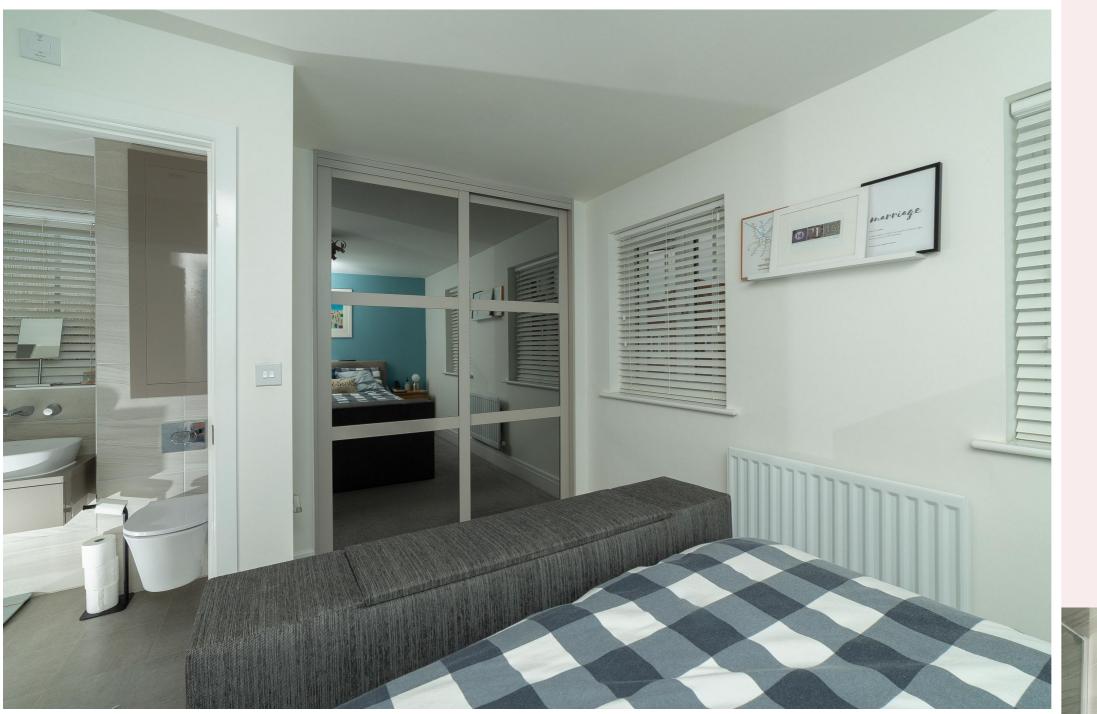

#### **Master Bedroom** 12' 11" x 12' 7" (3.94m x 3.84m)

With fitted wardrobes, two uPVC windows to the front aspect, carpet flooring, radiator, ceiling light fitting, TV and BT points.

#### **En-suite** 8' 2" x 3' 10" (2.50m x 1.17m) Fitted with a three-piece suite comprising of shower enclosure with low profile white tray with a rainfall shower and handheld fitting, hand wash basin set in modern vanity unit and low flush WC. Additional features include recessed shelving unit, obscure uPVC window, ceiling spotlights, part tiled walls, extractor fan, shaver point, chrome heated towel rail and vinyl flooring.