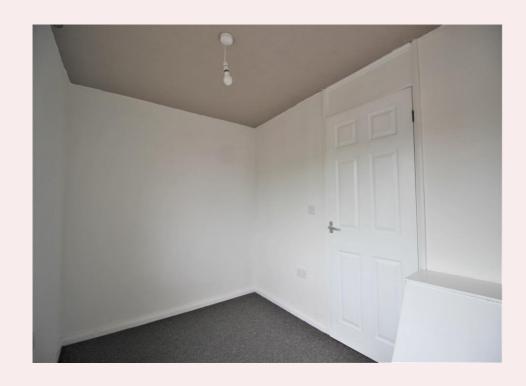

#### **Bedroom Three** 7' 1" x 10' 6" (2.15m x 3.20m)

With carpet flooring, uPVC window to the front aspect, pendant light fitting and radiator.