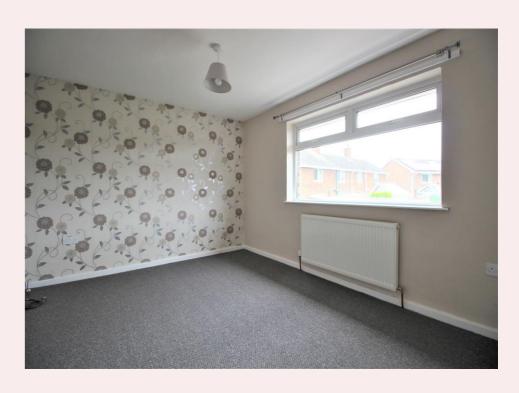

#### **Master Bedroom** 10' 8" x 14' 4" (3.24m x 4.37m)

With carpet flooring, uPVC window to the rear aspect, built in airing cupboard, pendant light fitting, radiator and TV point.

#### **Bedroom Two** 11' 0" x 10' 4" (3.36m x 3.14m)

With carpet flooring, uPVC window to the front aspect, pendant light fitting, radiator and TV point.

#### **Bedroom Three** 7' 1" x 10' 6" (2.15m x 3.20m)

With carpet flooring, uPVC window to the front aspect, pendant light fitting and radiator.