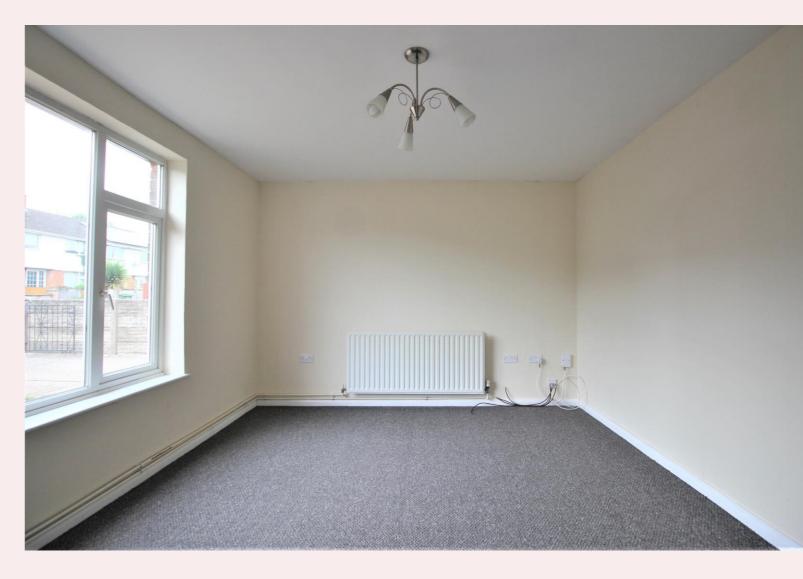

#### **Master Bedroom** 10' 8" x 14' 4" (3.24m x 4.37m)

With carpet flooring, uPVC window to the rear aspect, built in airing cupboard, pendant light fitting, radiator and TV point.

#### **Bedroom Two** 11' 0" x 10' 4" (3.36m x 3.14m)

With carpet flooring, uPVC window to the front aspect, pendant light fitting, radiator and TV point.

#### **Bedroom Three** 7' 1" x 10' 6" (2.15m x 3.20m)

With carpet flooring, uPVC window to the front aspect, pendant light fitting and radiator.