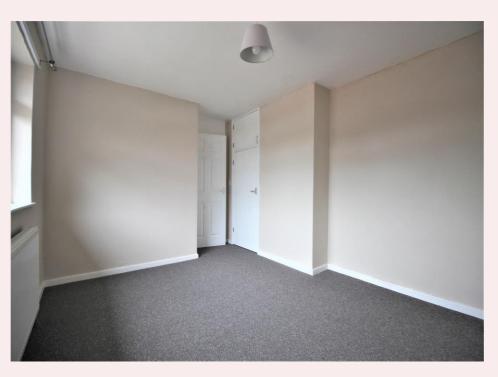

#### **Bedroom Two** 11' 0" x 10' 4" (3.36m x 3.14m)

With carpet flooring, uPVC window to the front aspect, pendant light fitting, radiator and TV point.