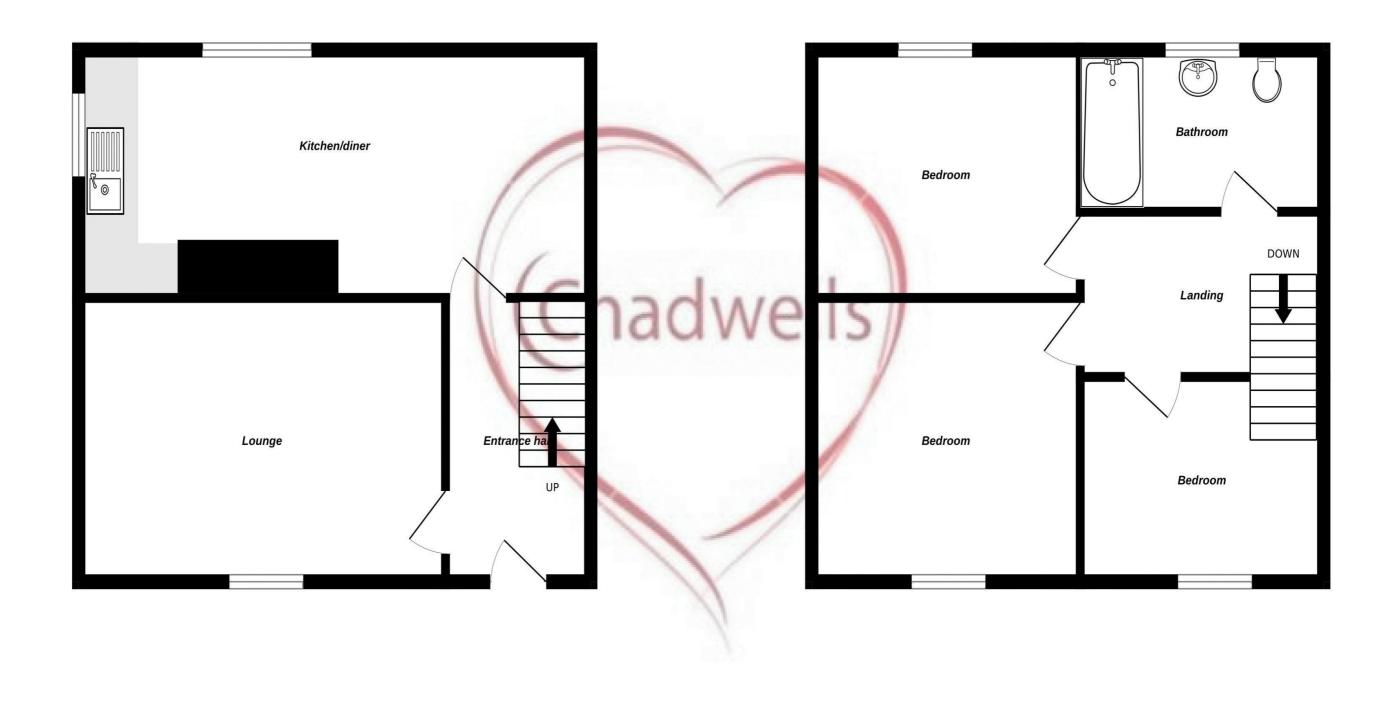

#### **Entrance Hall**

Accessed through a glazed uPVC door to the front aspect having a built in storage cupboard, carpet flooring, radiator, pendant light fitting and stairs off to the first floor landing.

#### **Lounge** 11' 9" x 14' 5" (3.57m x 4.40m)

With carpet flooring, uPVC window to the front aspect, ceiling light fitting, radiator, TV & BT points.

#### **Kitchen/Diner** 10' 1" x 20' 11" (3.08m x 6.37m)

Fitted with a range of matching wall and base units having work surfaces over inset with a stainless steel sink, drainer and mixer tap. Integrated appliances include an electric oven and ceramic hob with stainless steel extractor hood over. Space and plumbing for a washing machine, two ceiling light fittings, vinyl flooring, radiator and French doors leading to the rear garden.

#### **Master Bedroom** 10' 8" x 14' 4" (3.24m x 4.37m)

With carpet flooring, uPVC window to the rear aspect, built in airing cupboard, pendant light fitting, radiator and TV point.

#### **Bedroom Two** 11' 0" x 10' 4" (3.36m x 3.14m)

With carpet flooring, uPVC window to the front aspect, pendant light fitting, radiator and TV point.

#### **Bedroom Three** 7' 1" x 10' 6" (2.15m x 3.20m)

With carpet flooring, uPVC window to the front aspect, pendant light fitting and radiator.

#### **Bathroom**

Fitted with a three piece suite comprising of paneled bath with shower attachment, pedestal wash basin and low flush WC. Obscure uPVC window to the rear aspect, vinyl flooring, ceiling light fitting, extractor fan, tiled splash backs and chrome heated towel rail.

level is a patio area and the top level is mainly laid to lawn with a further patio area. The rear of the property also benefits from a brick built store shed.

Ground Floor 1st Floor