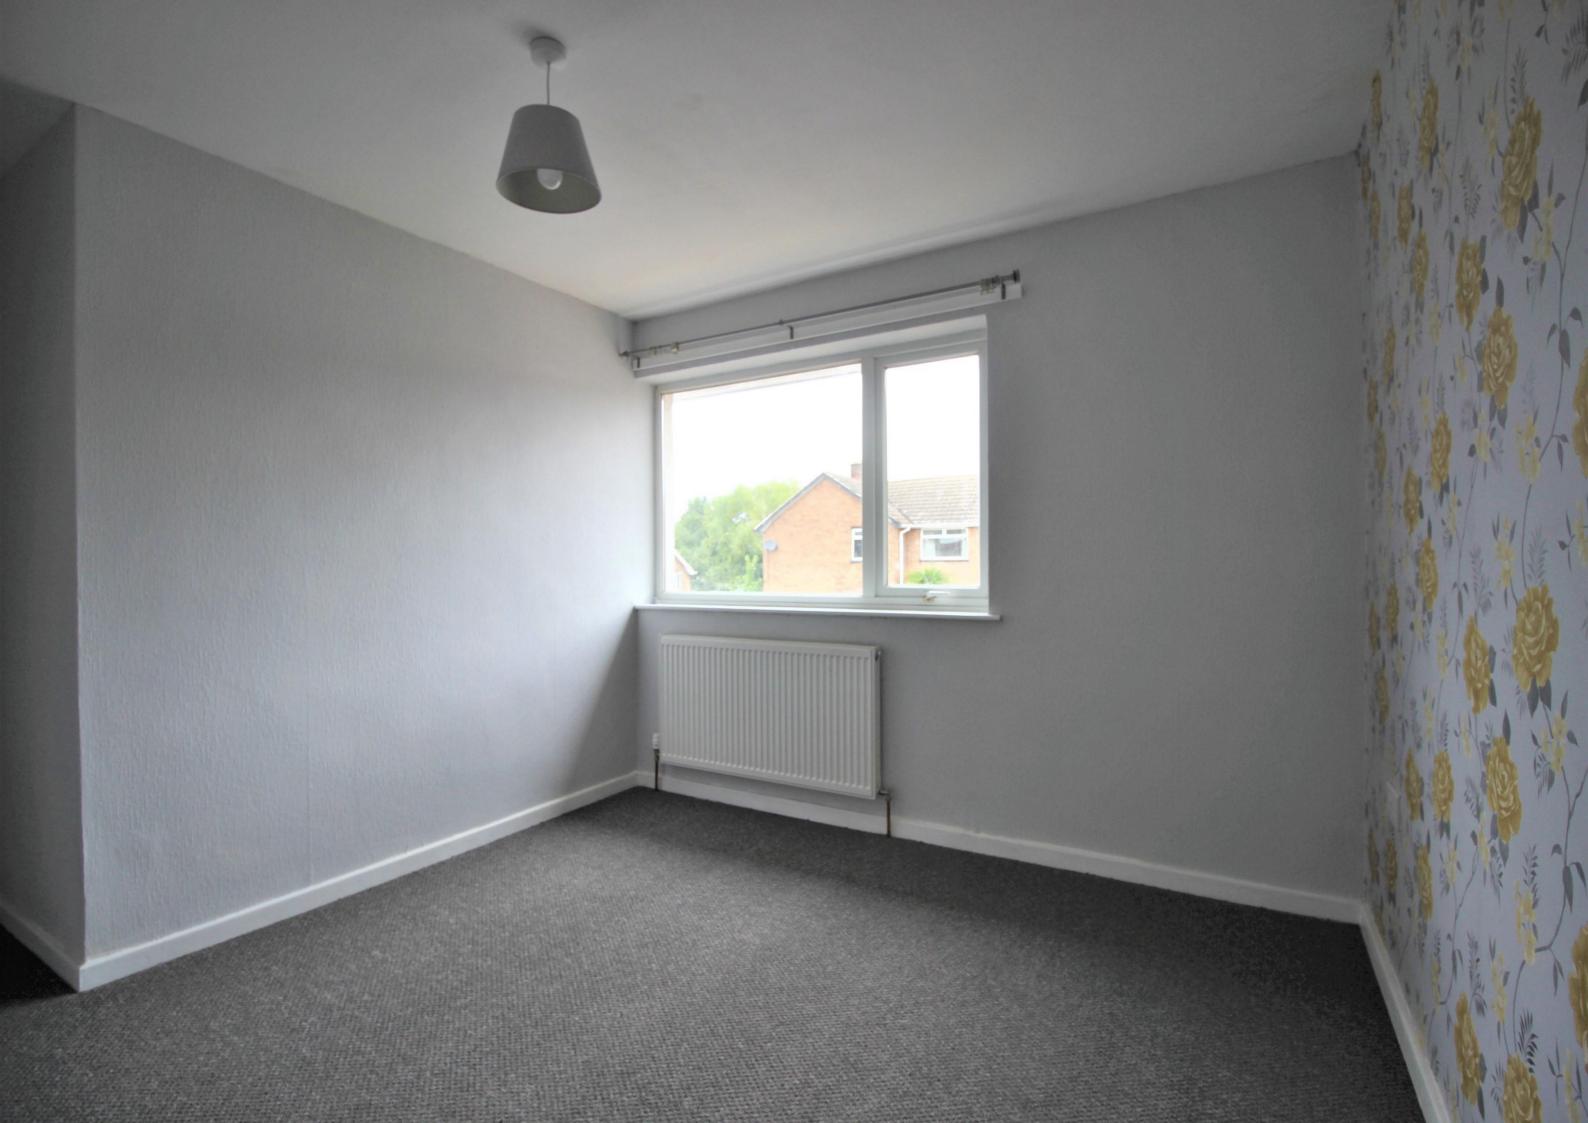

#### **Bedroom Two** 11' 0" x 10' 4" (3.36m x 3.14m)

With carpet flooring, uPVC window to the front aspect, pendant light fitting, radiator and TV point.

#### **Bedroom Three** 7' 1" x 10' 6" (2.15m x 3.20m)

With carpet flooring, uPVC window to the front aspect, pendant light fitting and radiator.