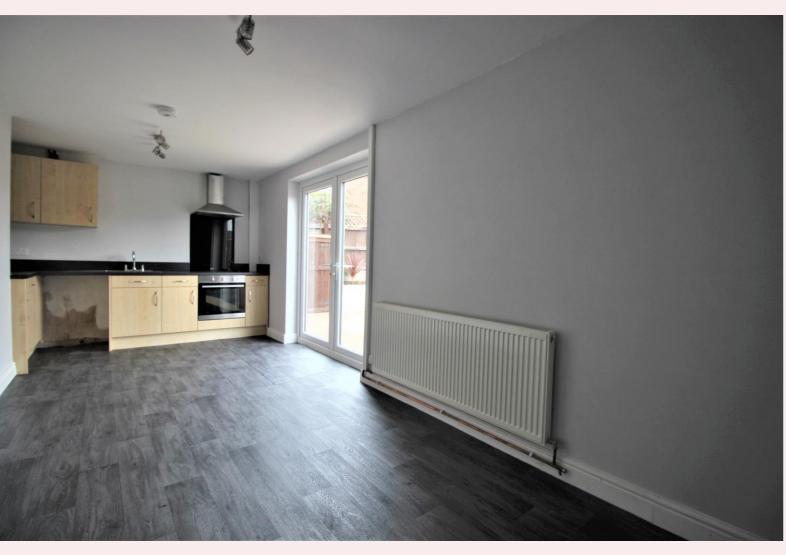

#### **Kitchen/Diner** 10' 1" x 20' 11" (3.08m x 6.37m)

Fitted with a range of matching wall and base units having work surfaces over inset with a stainless steel sink, drainer and mixer tap. Integrated appliances include an electric oven and ceramic hob with stainless steel extractor hood over. Space and plumbing for a washing machine, two ceiling light fittings, vinyl flooring, radiator and French doors leading to the rear garden.