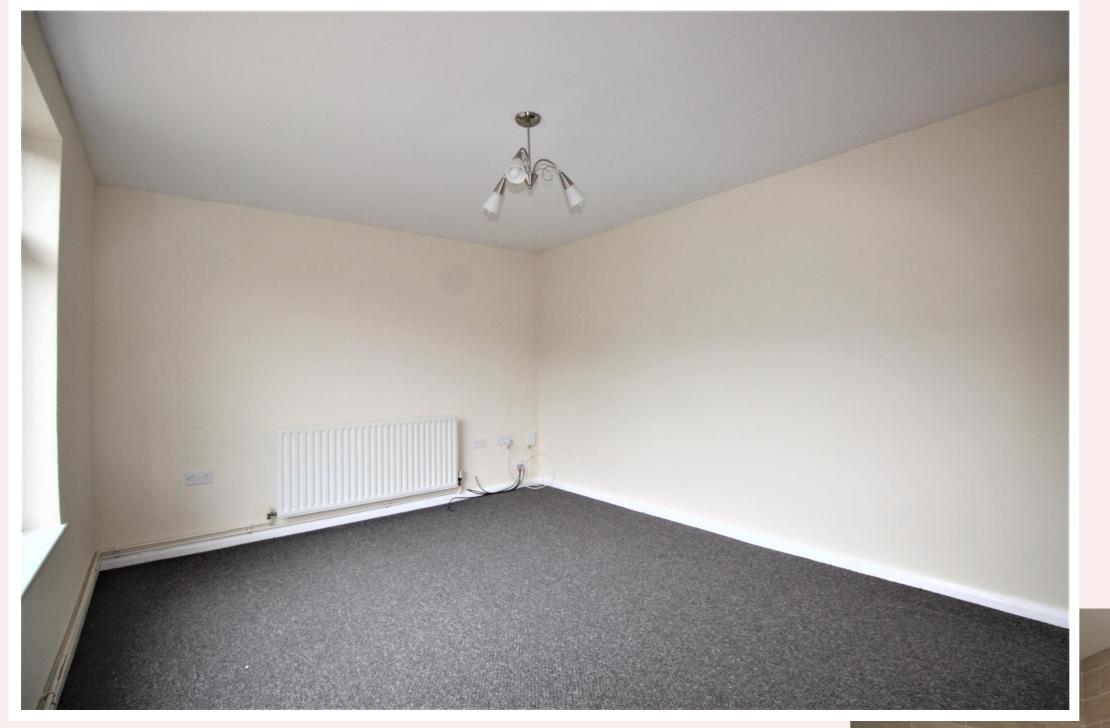

#### **Master Bedroom** 10' 8" x 14' 4" (3.24m x 4.37m)

With carpet flooring, uPVC window to the rear aspect, built in airing cupboard, pendant light fitting, radiator and TV point.

#### **Bedroom Two** 11' 0" x 10' 4" (3.36m x 3.14m)

With carpet flooring, uPVC window to the front aspect, pendant light fitting, radiator and TV point.

#### **Bedroom Three** 7' 1" x 10' 6" (2.15m x 3.20m)

With carpet flooring, uPVC window to the front aspect, pendant light fitting and radiator.