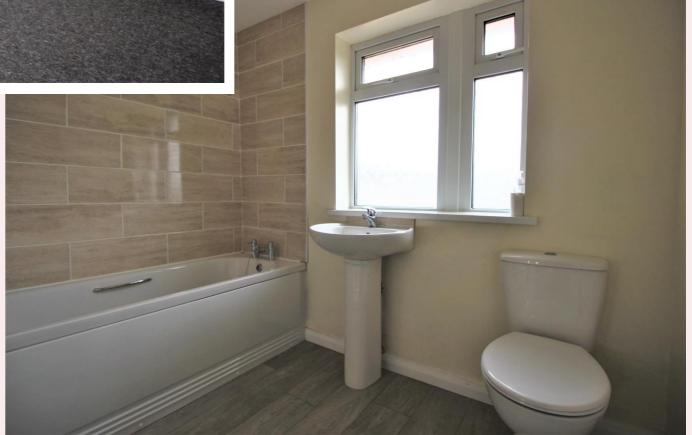

#### **Bathroom**

Fitted with a three piece suite comprising of paneled bath with shower attachment, pedestal wash basin and low flush WC. Obscure uPVC window to the rear aspect, vinyl flooring, ceiling light fitting, extractor fan, tiled splash backs and chrome heated towel rail.