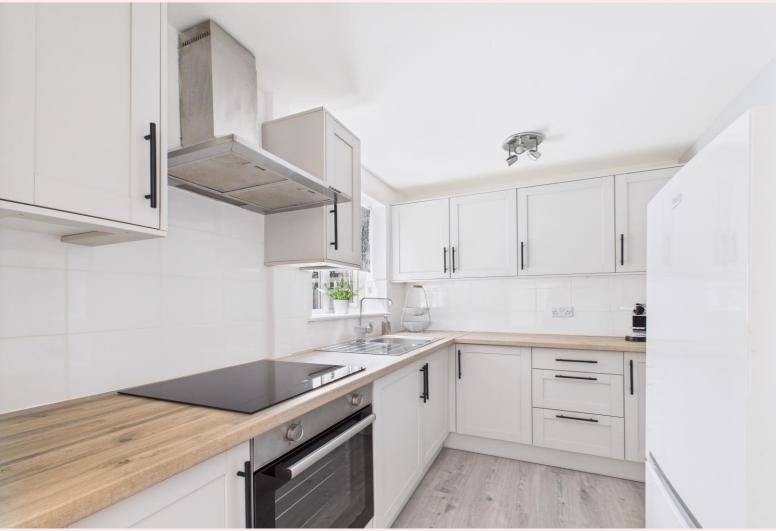

#### **Kitchen** 6' 7" x 9' 2" (2.01m x 2.79m)

Fitted with a range of shaker style wall and base units having work surfaces over inset with a stainless steel sink, drainer and mixer tap. Integrated appliances include washing machine, electric oven, ceramic hob and extractor fan over. Tiled splash backs, uPVC window to the side aspect, space for an upright fridge freezer, laminate flooring and ceiling light fitting.