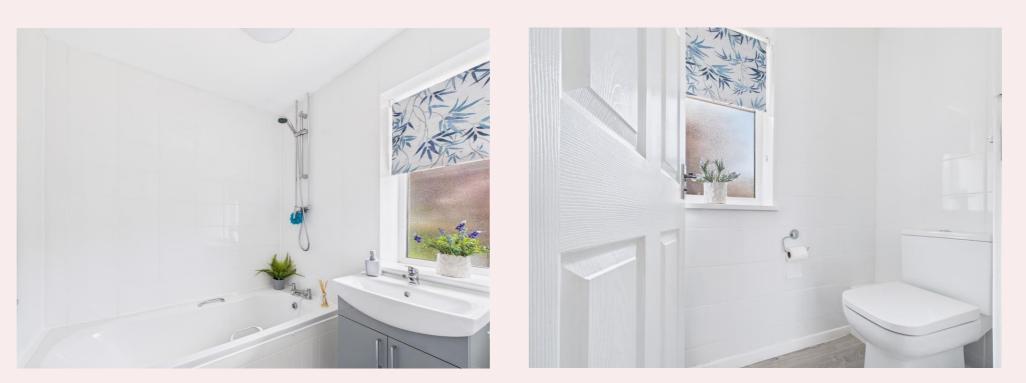

**Bedroom Three** 7' 1" x 8' 7" (2.16m x 2.61m) With carpet flooring, uPVC window to the rear aspect, pendant light fitting and radiator.

**Bathroom** 5' 2" x 5' 7" (1.57m x 1.70m) Fitted with a two piece suite comprising of bath with mixer shower over and hand wash basin set within a vanity unit. Laminate flooring, obscure uPVC window to the rear aspect, fully tiled walls, radiator, ceiling light fitting and extractor fan.

#### Toilet

Fitted with a low flush WC, laminate flooring, obscure uPVC window to the rear aspect, fully tiled walls and ceiling light fitting.