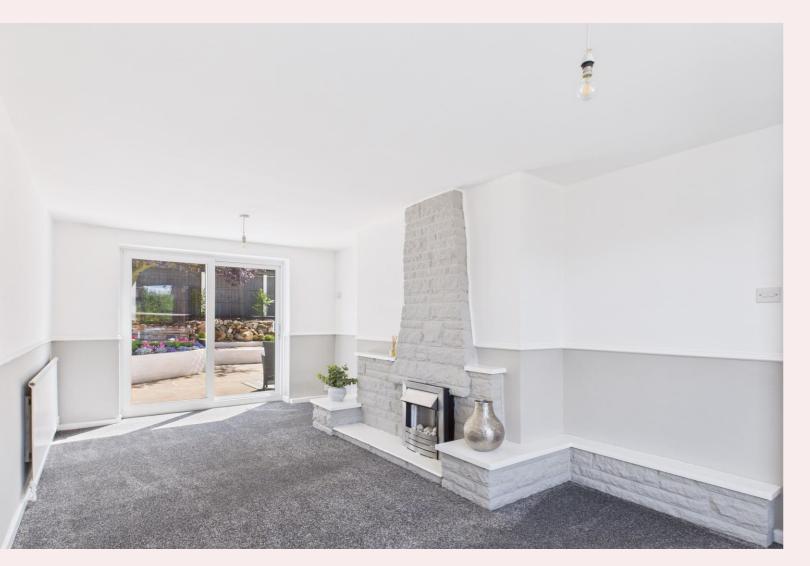

#### **Lounge** 10' 1" x 18' 2" (3.07m x 5.53m)

With a feature electric fire having a brick surround and tiled hearth. Carpet flooring, uPVC window to the front aspect, Patio doors to the rear garden, two radiators, two pendant light fittings, TV and BT points.