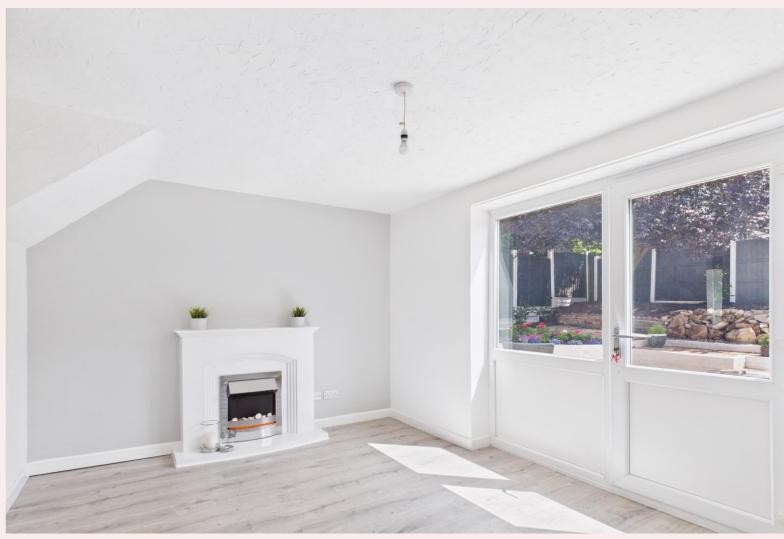

#### **Dining Room** 13' 1" x 8' 2" (3.98m x 2.49m)

With a feature electric fire having a wooden surround and hearth. Laminate flooring, uPVC window and door to the rear aspect and pendant light fitting.