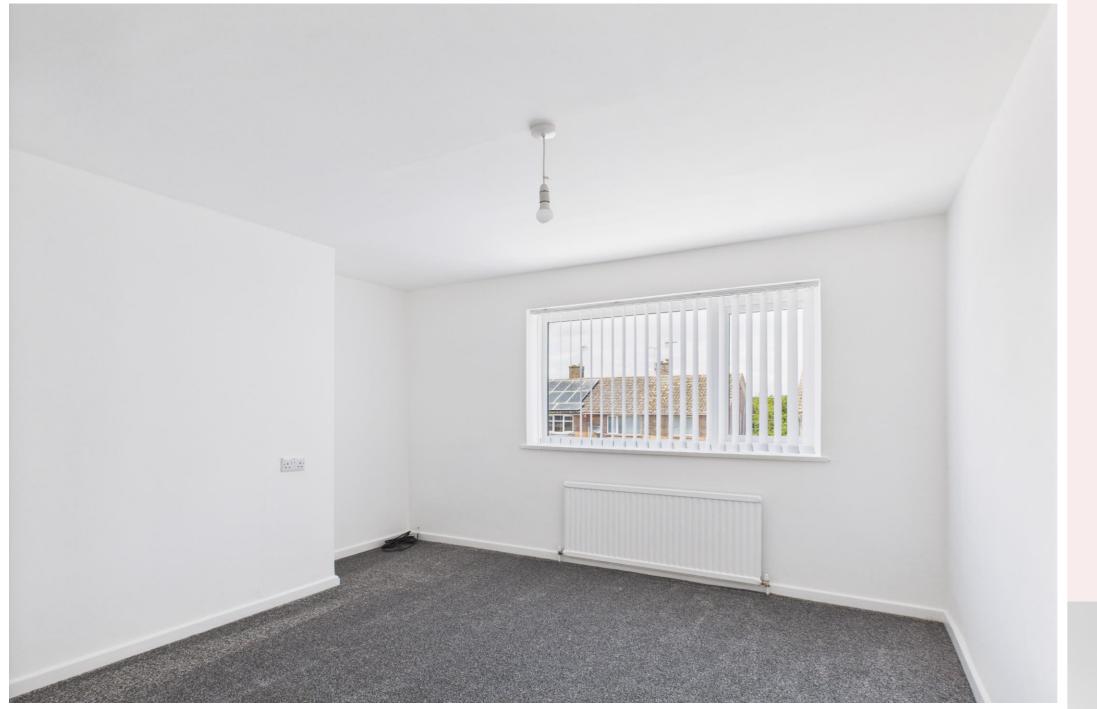

#### **Lounge** 10' 1" x 18' 2" (3.07m x 5.53m)

With a feature electric fire having a brick surround and tiled hearth. Carpet flooring, uPVC window to the front aspect, Patio doors to the rear garden, two radiators, two pendant light fittings, TV and BT points.

#### Bedroom One 10' 2" x 12' 3" (3.10m x 3.73m)

With carpet flooring, uPVC window to the front aspect, pendant light fitting, radiator and TV point.

**Bedroom Two** 10' 0" x 9' 4" (3.05m x 2.84m) With carpet flooring, dual aspect uPVC windows, pendant light fitting and radiator.