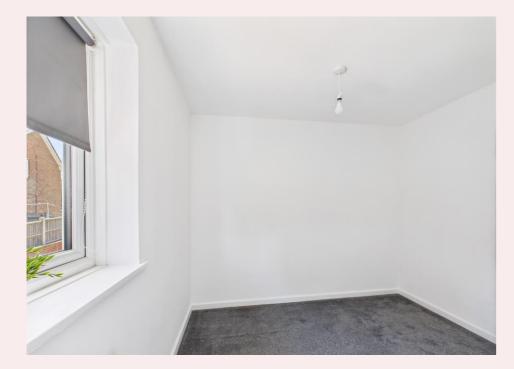

**Bedroom Three** 7' 1" x 8' 7" (2.16m x 2.61m) With carpet flooring, uPVC window to the rear aspect, pendant light fitting and radiator.

**Bathroom** 5' 2" x 5' 7" (1.57m x 1.70m) Fitted with a two piece suite comprising of bath with mixer shower over and hand wash basin set within a vanity unit. Laminate flooring, obscure uPVC window to the rear aspect, fully tiled walls, radiator, ceiling light fitting and extractor fan.