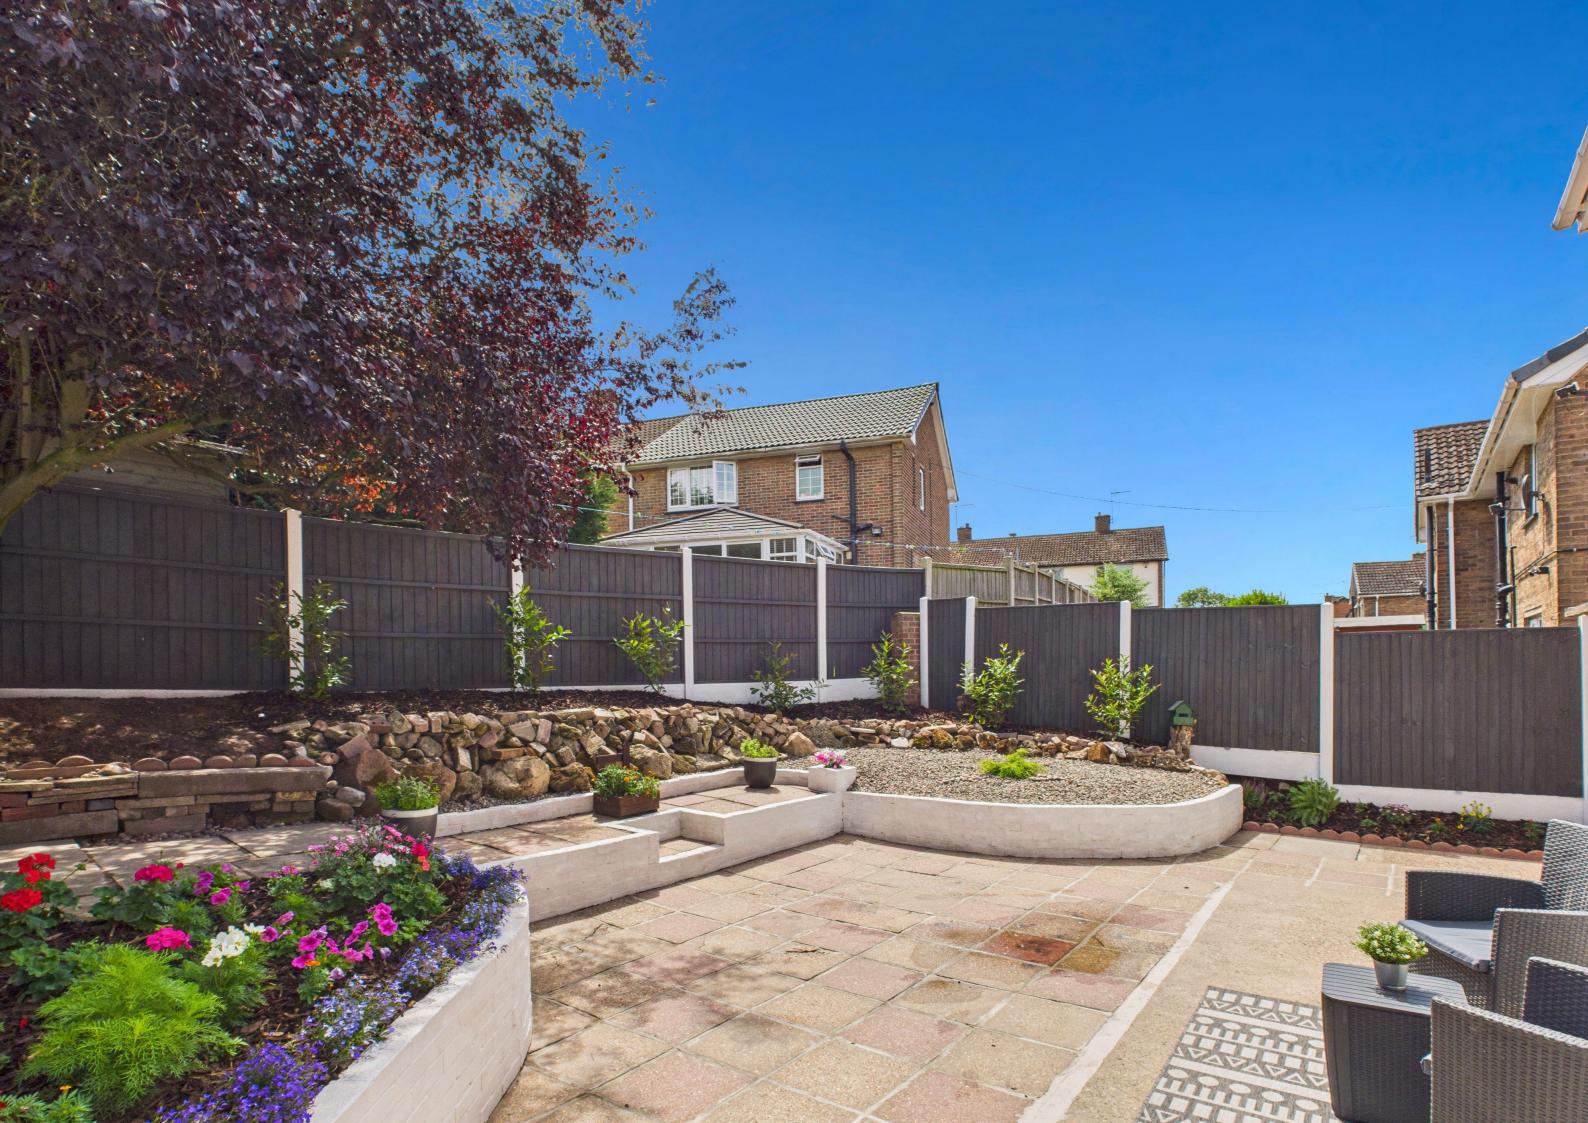

### Externally

The front of the property benefits from a concrete off road parking space with a further decorative stoned area having planted borders. The rear of the property is fully enclosed with gated access to the side aspect. The garden benefits from a generous patio area with