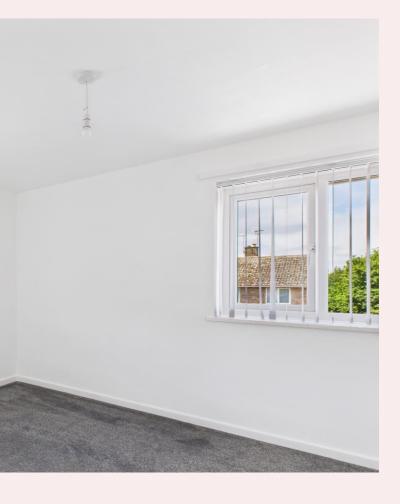

#### Bedroom One 10' 2" x 12' 3" (3.10m x 3.73m)

With carpet flooring, uPVC window to the front aspect, pendant light fitting, radiator and TV point.

**Bedroom Two** 10' 0" x 9' 4" (3.05m x 2.84m) With carpet flooring, dual aspect uPVC windows, pendant light fitting and radiator.