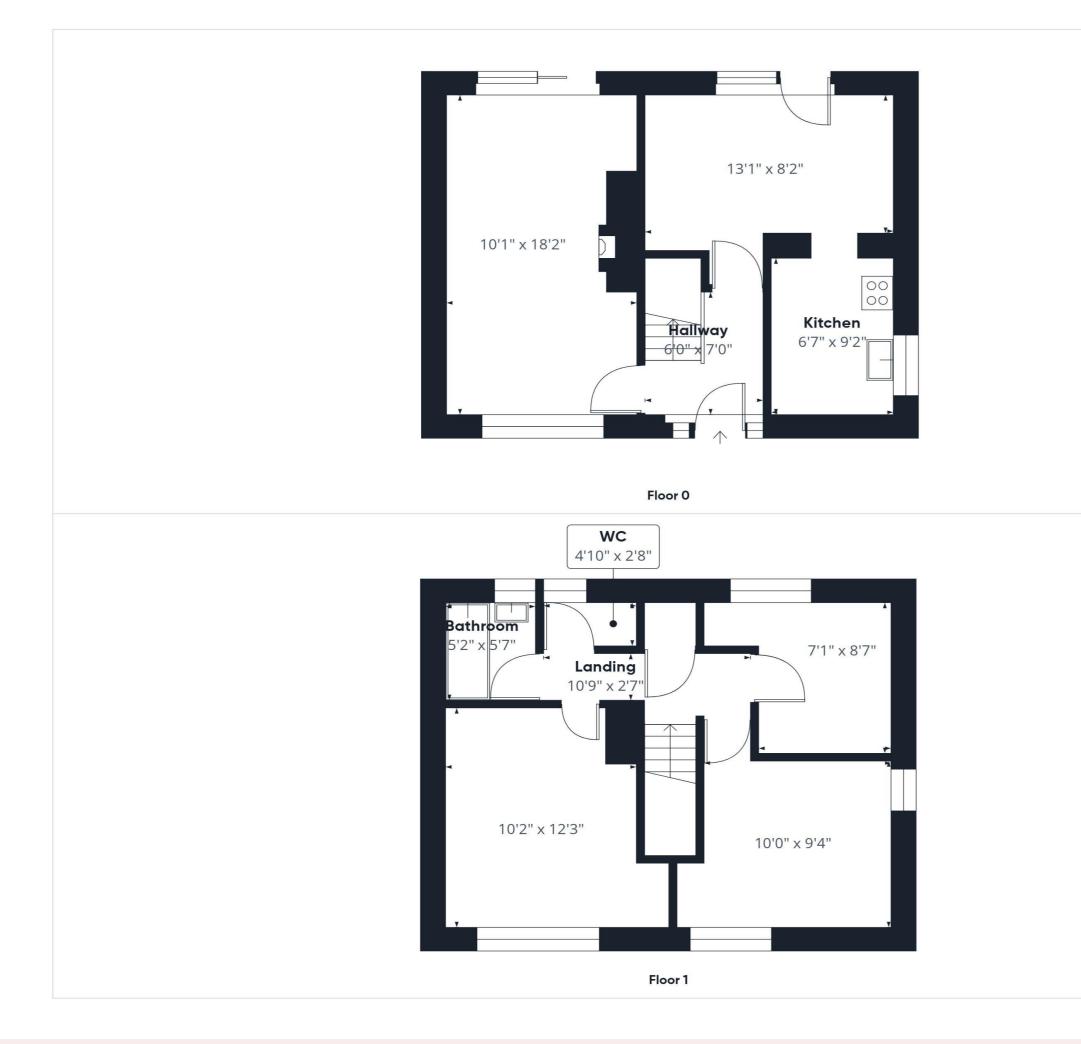

#### **Lounge** 10' 1" x 18' 2" (3.07m x 5.53m)

With a feature electric fire having a brick surround and tiled hearth. Carpet flooring, uPVC window to the front aspect, Patio doors to the rear garden, two radiators, two pendant light fittings, TV and BT points.

#### **Dining Room** 13' 1" x 8' 2" (3.98m x 2.49m)

With a feature electric fire having a wooden surround and hearth. Laminate flooring, uPVC window and door to the rear aspect and pendant light fitting.

#### **Kitchen** 6' 7" x 9' 2" (2.01m x 2.79m)

Fitted with a range of shaker style wall and base units having work surfaces over inset with a stainless steel sink, drainer and mixer tap. Integrated appliances include washing machine, electric oven, ceramic hob and extractor fan over. Tiled splash backs, uPVC window to the side aspect, space for an upright fridge freezer, laminate flooring and ceiling light fitting.

#### First Floor Landing

With carpet flooring, loft access, pendant light fitting and storage cupboard housing combi boiler.

#### Bedroom One 10' 2" x 12' 3" (3.10m x 3.73m)

With carpet flooring, uPVC window to the front aspect, pendant light fitting, radiator and TV point.

**Bedroom Two** 10' 0" x 9' 4" (3.05m x 2.84m) With carpet flooring, dual aspect uPVC windows, pendant light fitting and radiator.

**Bedroom Three** 7' 1" x 8' 7" (2.16m x 2.61m) With carpet flooring, uPVC window to the rear aspect, pendant light fitting and radiator.

**Bathroom** 5' 2" x 5' 7" (1.57m x 1.70m) Fitted with a two piece suite comprising of bath with mixer shower over and hand wash basin set within a vanity unit. Laminate flooring, obscure uPVC window to the rear aspect, fully tiled walls, radiator, ceiling light fitting and extractor fan.

#### Toilet

Fitted with a low flush WC, laminate flooring, obscure uPVC window to the rear aspect, fully tiled walls and ceiling light fitting.

801 ft<sup>2</sup>

(1) Excluding balconies and terraces

Calculations reference the RICS IPMS 3C standard. Measurements are approximate and not to scale. This floor plan is intended for illustration only.