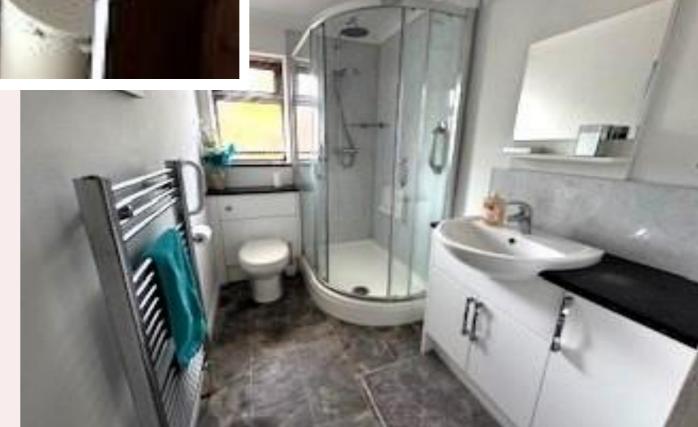

#### **Family Bathroom** 4' 11" x 7' 10" (1.50m x 2.40m)

White suite with hand wash basin housed in vanity unit, low flush WC, corner shower cubicle with mains operated shower, aqua boarding, splash backs, ceiling light, ladder radiator and obscure double glazed window to side elevation.