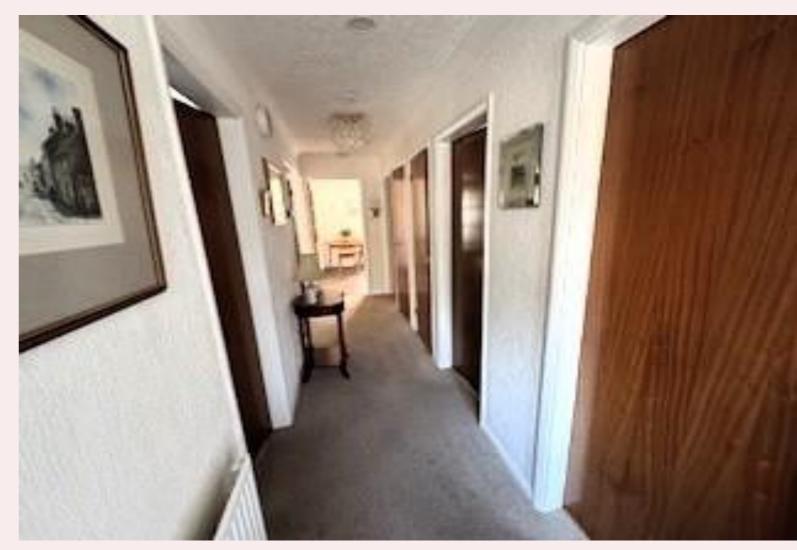

#### **Entrance Hall**

Accessed through a uPVC door to the front aspect and having carpet flooring, radiator, airing cupboard, loft access, radiator and ceiling light fitting.