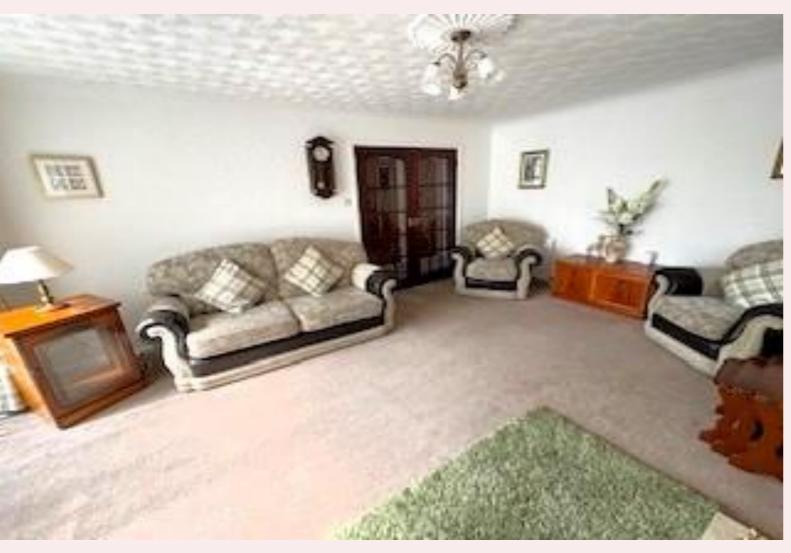

#### **Living Room** 17' 0" x 11' 10" (5.17m x 3.60m)

Bright and airy living room with a feature electric fire having a marble insert and hearth with wooden mantle over. UPVC window to the side aspect, carpet flooring, two radiators, ceiling light fittings and patio doors into the conservatory.