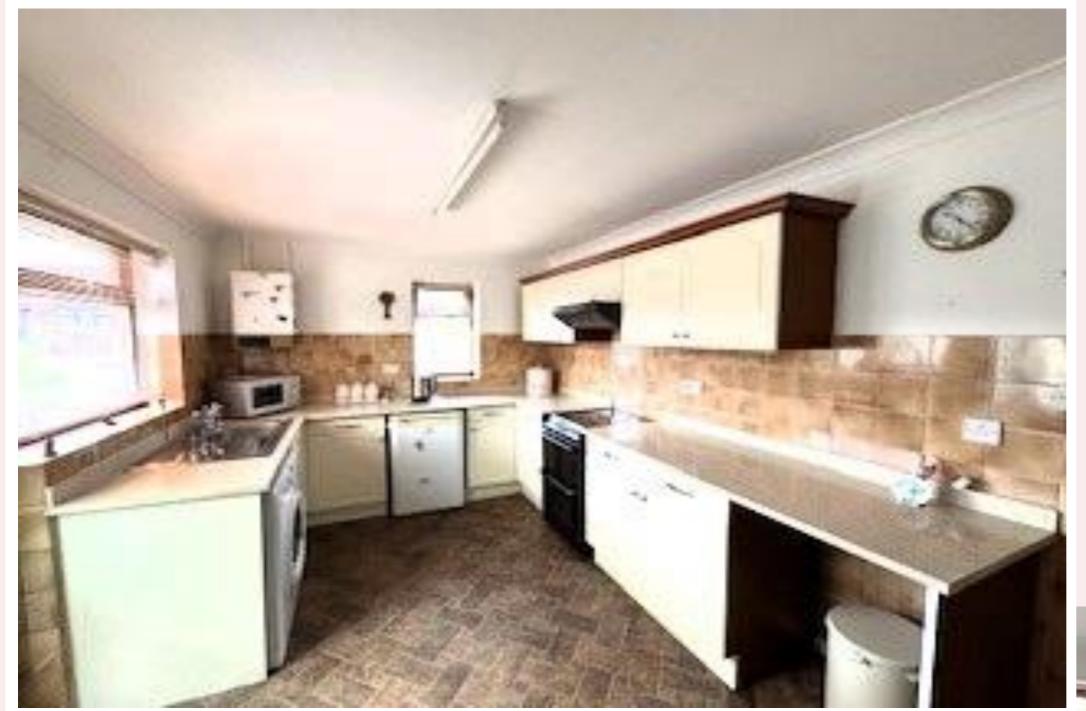

#### Kitchen/Diner 8' 10" x 14' 2" (2.70m x 4.31m)

Fitted with a range of matching wall and base units having square edge worksurfaces over inset with a stainless sink, drainer and taps. Space and plumbing for a washing machine, tiled splash backs, dual aspect uPVC windows, radiator, vinyl flooring, ceiling light fitting and uPVC glazed door to the conservatory.