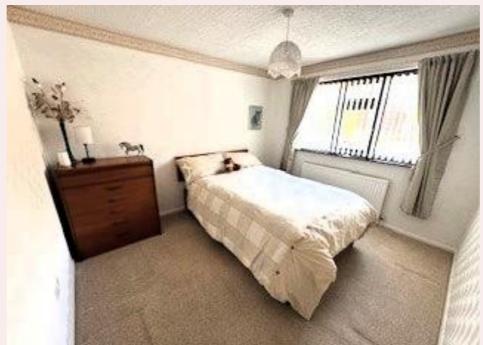

### **Bedroom Two** 10' 10" x 10' 0" (3.30m x 3.04m)

UPVC double glazed window to front aspect, pendant light fitting, radiator and carpet flooring.

#### **Bedroom Three** 9' 11" x 8' 10" (3.02m x 2.68m)

UPVC double glazed window to side aspect, pendant light fitting, radiator and carpet flooring.