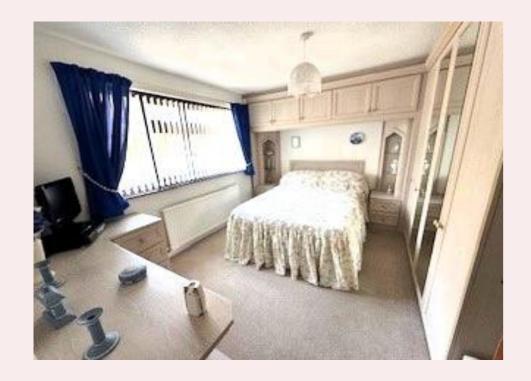

#### **Bedroom One** 10' 8" x 11' 11" (3.26m x 3.62m)

UPVC double glazed window to front, built in wardrobes, radiator, pendant light fitting, radiator and carpet flooring.