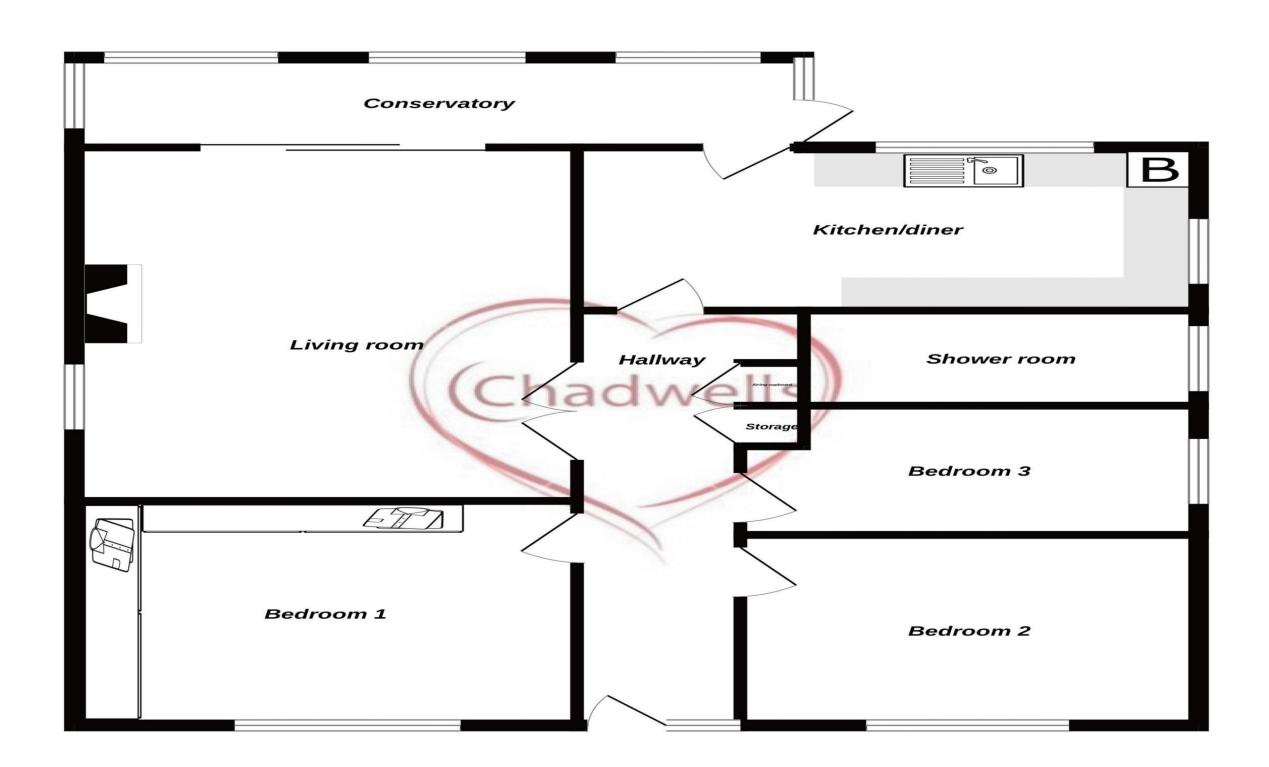

#### **Entrance Hall**

Accessed through a uPVC door to the front aspect and having carpet flooring, radiator, airing cupboard, loft access, radiator and ceiling light fitting.

#### Kitchen/Diner 8' 10" x 14' 2" (2.70m x 4.31m)

Fitted with a range of matching wall and base units having square edge worksurfaces over inset with a stainless sink, drainer and taps. Space and plumbing for a washing machine, tiled splash backs, dual aspect uPVC windows, radiator, vinyl flooring, ceiling light fitting and uPVC glazed door to the conservatory.

#### **Living Room** 17' 0" x 11' 10" (5.17m x 3.60m)

Bright and airy living room with a feature electric fire having a marble insert and hearth with wooden mantle over. UPVC window to the side aspect, carpet flooring, two radiators, ceiling light fittings and patio doors into the conservatory.

#### **Conservatory** 4' 8" x 17' 5" (1.42m x 5.31m)

With vinyl flooring, uPVC windows and doors to kitchen and the rear garden.

#### **Bedroom One** 10' 8" x 11' 11" (3.26m x 3.62m)

UPVC double glazed window to front, built in wardrobes, radiator, pendant light fitting, radiator and carpet flooring.

### **Bedroom Two** 10' 10" x 10' 0" (3.30m x 3.04m)

UPVC double glazed window to front aspect, pendant light fitting, radiator and carpet flooring.

#### **Bedroom Three** 9' 11" x 8' 10" (3.02m x 2.68m)

UPVC double glazed window to side aspect, pendant light fitting, radiator and carpet flooring.

#### **Family Bathroom** 4' 11" x 7' 10" (1.50m x 2.40m)

White suite with hand wash basin housed in vanity unit, low flush WC, corner shower cubicle with mains operated shower, aqua boarding, splash backs, ceiling light, ladder radiator and obscure double glazed window to side elevation.

#### **Ground Floor**

Whilst every attempt has been made to ensure the accuracy of the floorplan contained here, measurements of doors, windows, rooms and any other items are approximate and no responsibility is taken for any error, omission or mis-statement. This plan is for illustrative purposes only and should be used as such by any prospective purchaser. The services, systems and appliances shown have not been tested and no guarantee as to their operability or efficiency can be given.