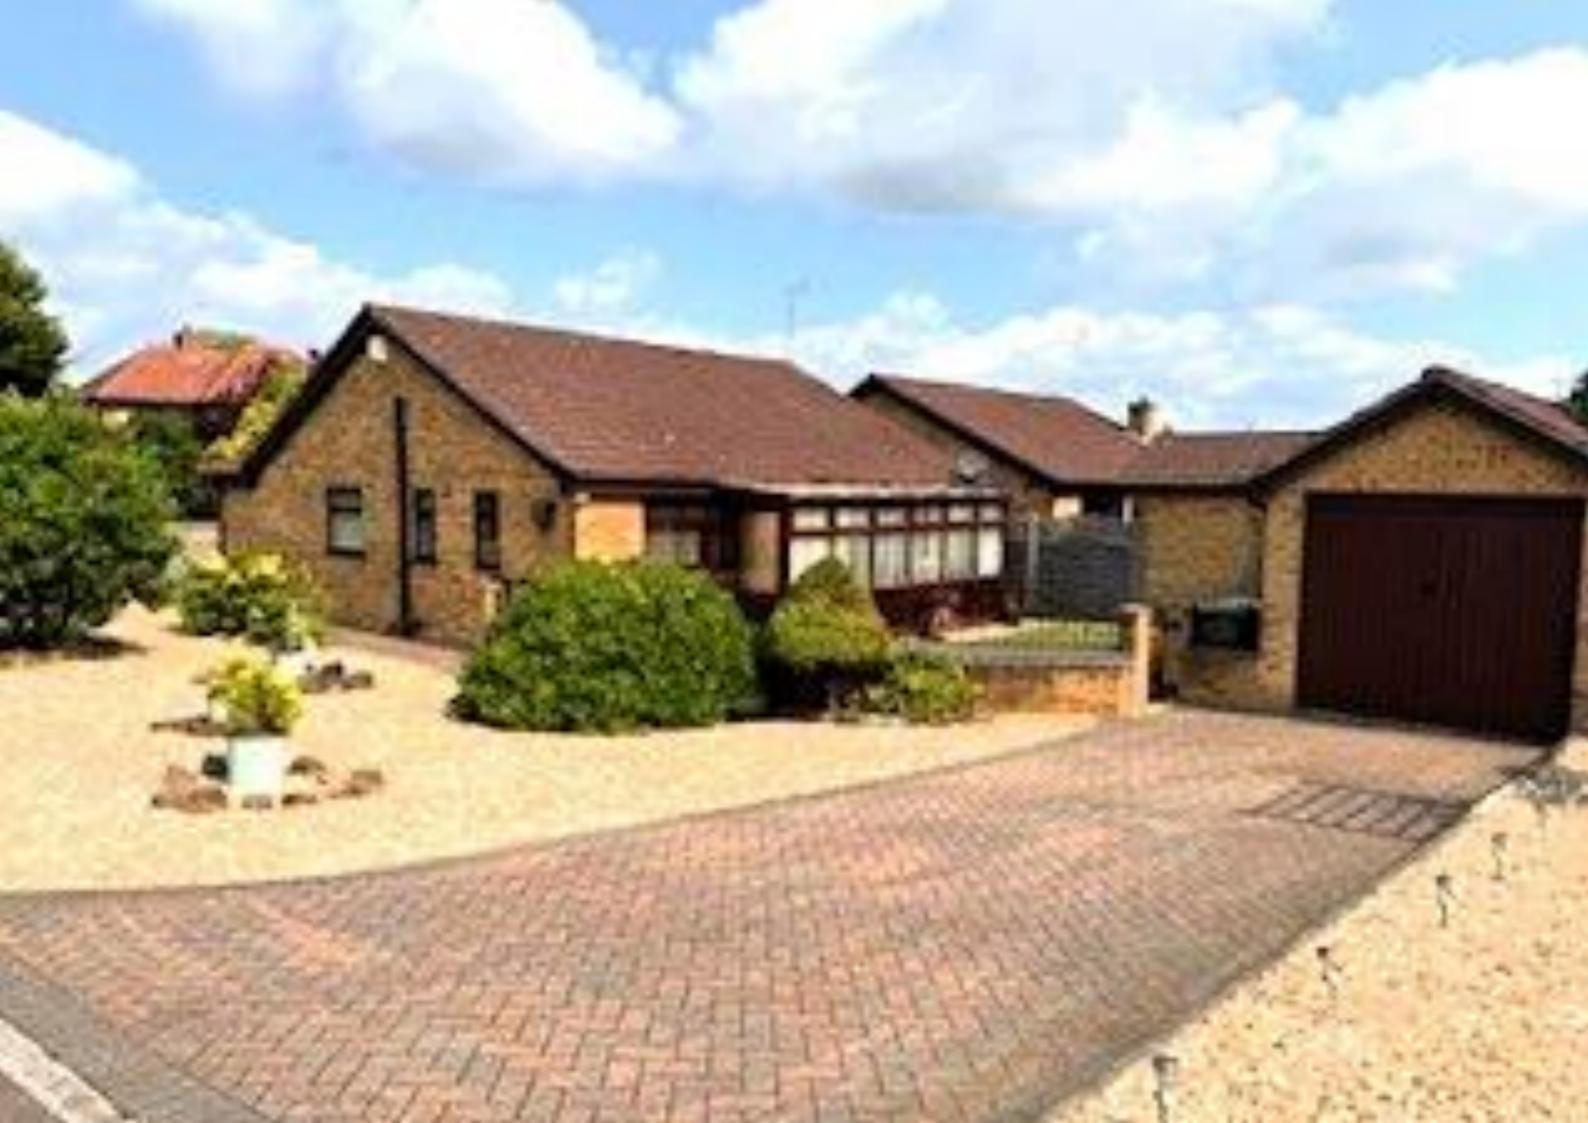

#### **Externally**

The front and side of the property has a low maintenance gravel garden with a number of established shrubs, private drive leading to a single detached garage. The garden to the rear of the property offers both a lawned and patio areas.

### **Garage** 17' 5" x 8' 10" (5.30m x 2.70m)

The garage has a metal up and over door, power, lighting and storage.