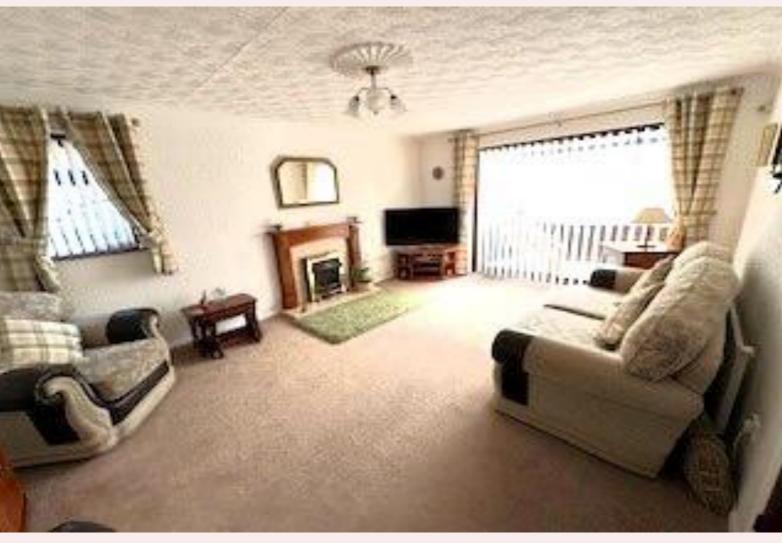

#### **Living Room** 17' 0" x 11' 10" (5.17m x 3.60m)

Bright and airy living room with a feature electric fire having a marble insert and hearth with wooden mantle over. UPVC window to the side aspect, carpet flooring, two radiators, ceiling light fittings and patio doors into the conservatory.

#### **Conservatory** 4' 8" x 17' 5" (1.42m x 5.31m)

With vinyl flooring, uPVC windows and doors to kitchen and the rear garden.