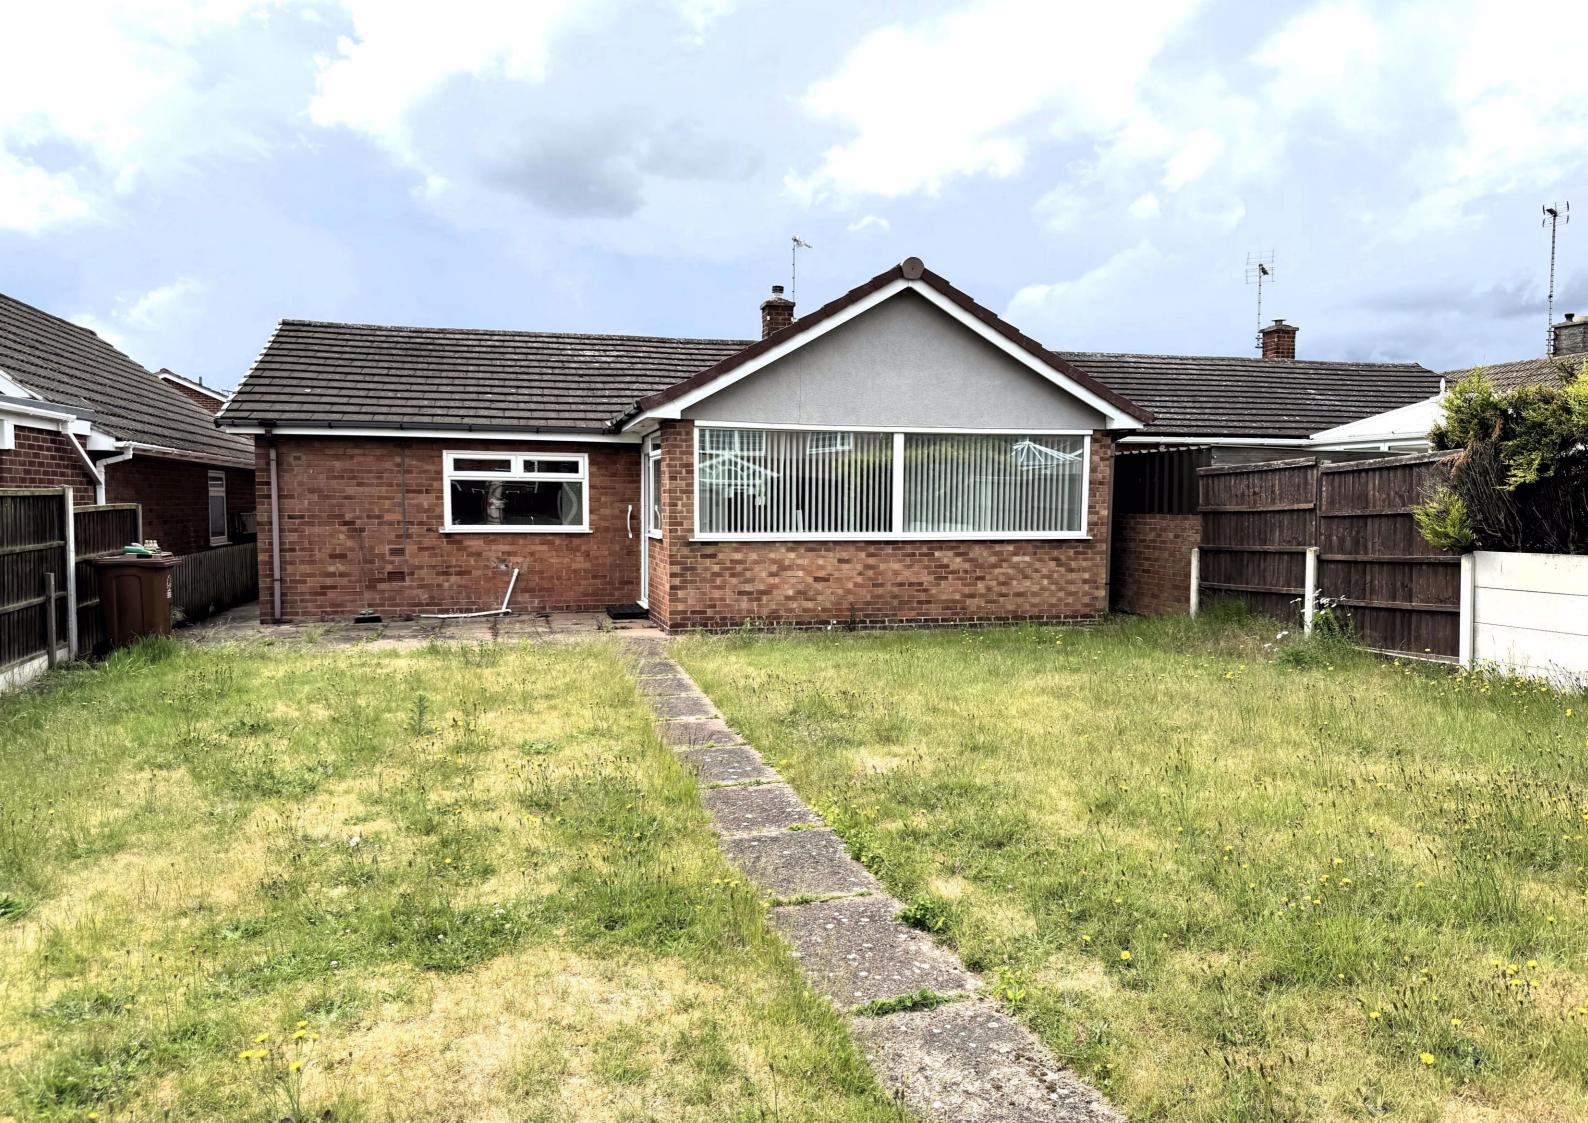

# Rescar Lane

Ollerton

Offers in the Region Of £245,000

CHARMING DETACHED
BUNGALOW...
NO UPWARD CHAIN...

Bescar Lane

Tucked away neatly in a delightful position this three bedroom home has been loved and cherished by its previous owners and is ready and waiting for its new forever residents. Well proportioned and generously sized accommodation lending itself perfectly to practical family living. The bungalow briefly comprises; three bedrooms, bathroom/wet room, kitchen, lounge, diner/sun room and beautiful rear garden. The property also benefits from having a private driveway which gives plenty of off street parking, low maintenance front garden, double glazed windows, a garage and gas central heating.

#### **Front Garden**

Low maintenance from garden and driveway leading to garage.

#### **Rear Garden**

Enclosed private rear garden that is mainly laid to lawn. Patio area and gated access to the side of the property.