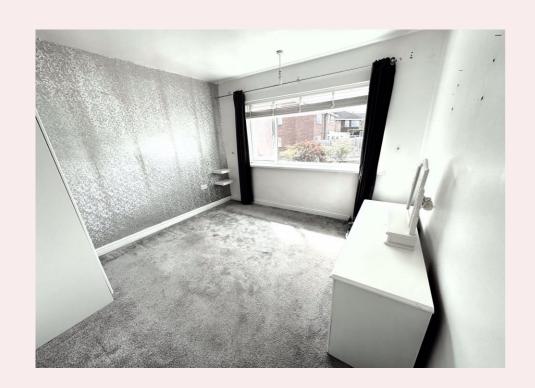

#### **Bedroom One** 10' 10" x 10' 11" (3.30m x 3.33m)

With carpet flooring, window to the front aspect, ceiling light and radiator.

#### **Bedroom Two** 10' 10" x 8' 9" (3.30m x 2.67m)

Carpet flooring, window to the side aspect, ceiling light and radiator.

#### **Bedroom Three** 10' 5" x 7' 4" (3.18m x 2.24m)

With carpet flooring, window to the front aspect, ceiling light and radiator.