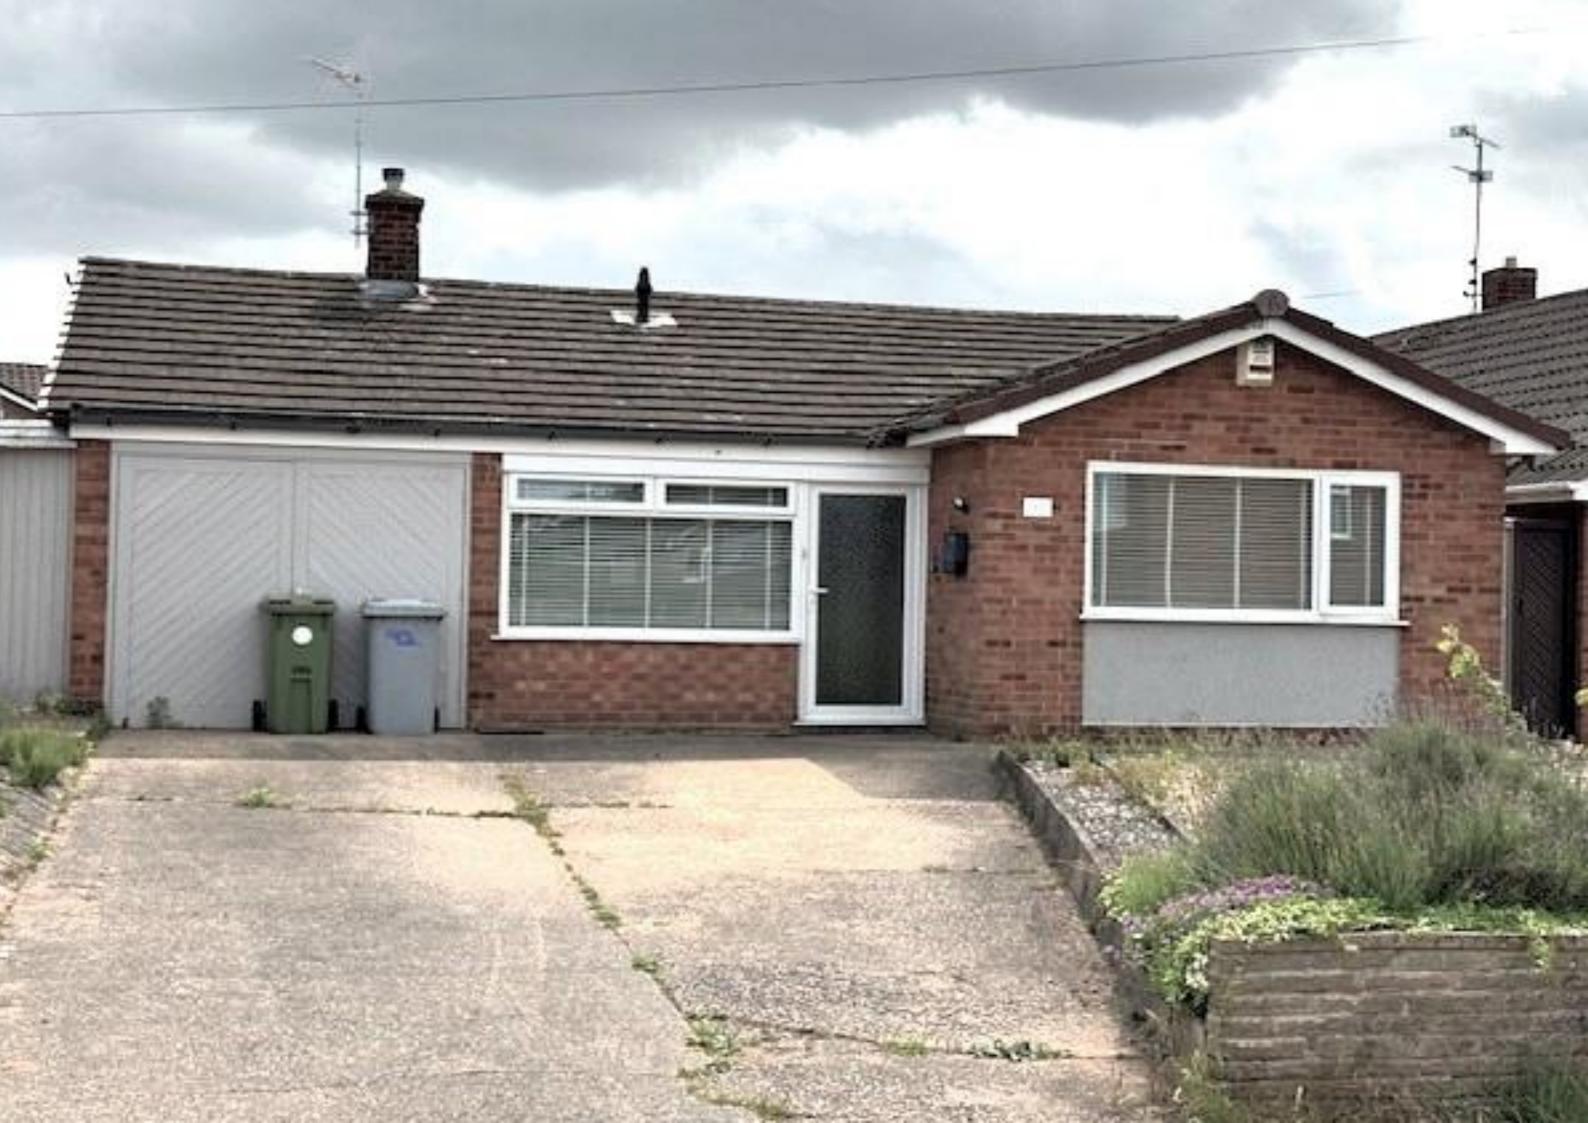

# Rescar Lane

Ollerton

Offers in the Region Of £245,000

CHARMING DETACHED
BUNGALOW...
NO UPWARD CHAIN...

Bescar Lane

Tucked away neatly in a delightful position this three bedroom home has been loved and cherished by its previous owners and is ready and waiting for its new forever residents. Well proportioned and generously sized accommodation lending itself perfectly to practical family living. The bungalow briefly comprises; three bedrooms, bathroom/wet room, kitchen, lounge, diner/sun room and beautiful rear garden. The property also benefits from having a private driveway which gives plenty of off street parking, low maintenance front garden, double glazed windows, a garage and gas central heating.

#### **Front Garden**

Low maintenance from garden and driveway leading to garage.

#### Garage

Integral Garage with power and lighting.