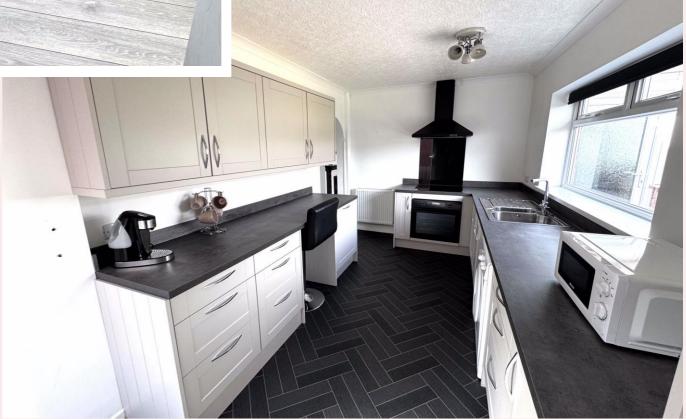

#### **Kitchen** 8' 1" x 14' 6" (2.46m x 4.42m)

Fitted with a range of wall and base units, stainless steel sink and drainer with mixer tap, roll top work surfaces, space and plumbing for washing machine, integrated fridge/freezer, Zanussi oven, hob and extractor fan. Tiled flooring, window to the rear aspect, arch way to the hall and UPVC door to the side, giving easy access to the rear garden.