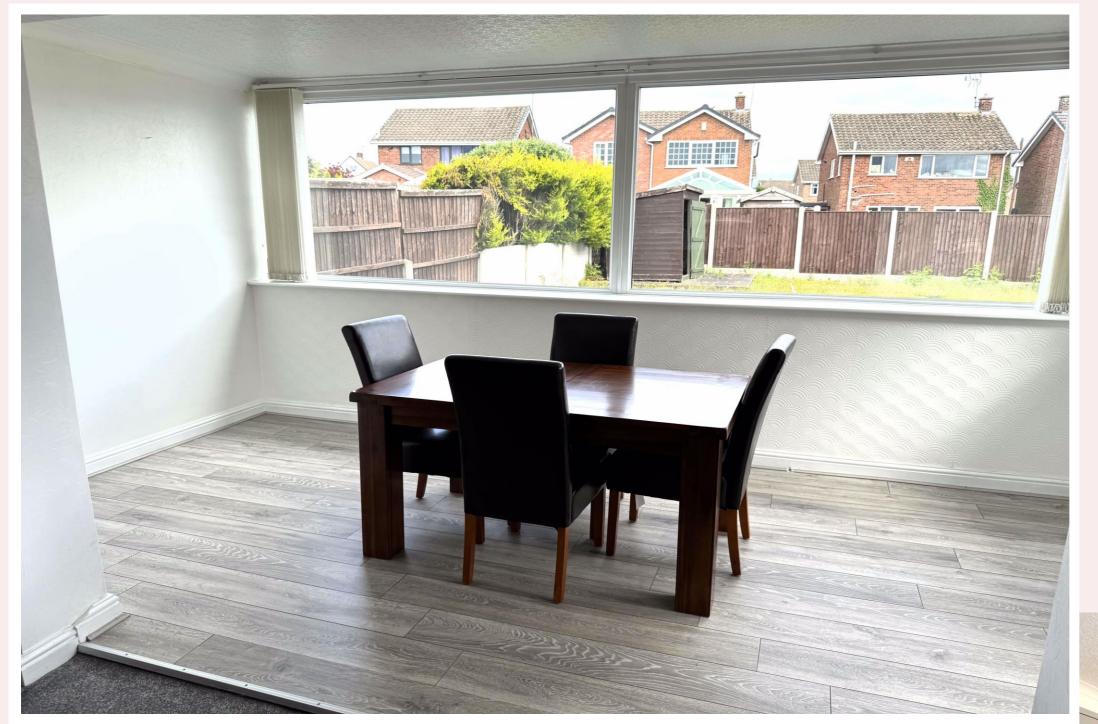

#### **Dining/Sun Room** 7' 10" x 15' 10" (2.40m x 4.83m)

Laminate flooring, two radiators, wall lights and door to patio and rear garden.