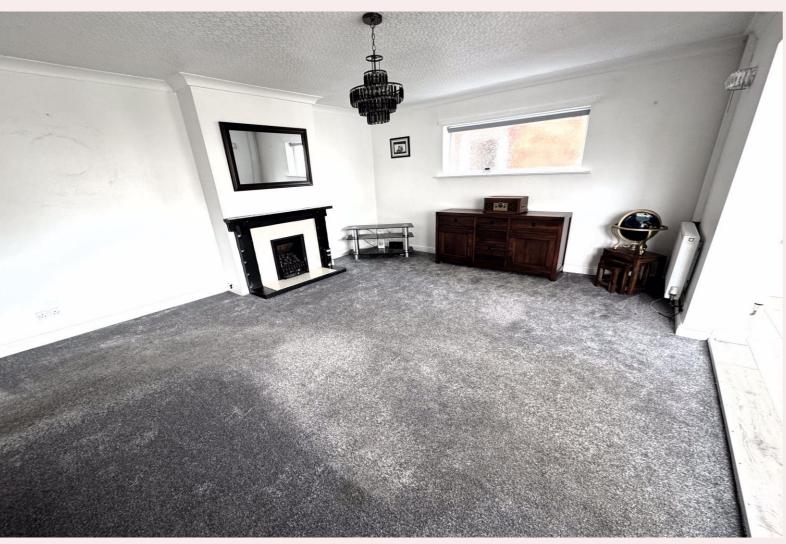

#### **Lounge** 15' 1" x 16' 1" (4.59m x 4.89m)

Enter the lounge through French doors. Carpet flooring, obscure window to side aspect. Open plan into the conservatory/dining room.