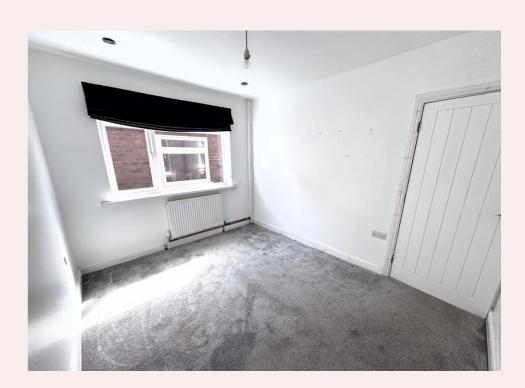

#### **Bedroom One** 10' 10" x 10' 11" (3.30m x 3.33m)

With carpet flooring, window to the front aspect, ceiling light and radiator.

#### **Bedroom Two** 10' 10" x 8' 9" (3.30m x 2.67m)

Carpet flooring, window to the side aspect, ceiling light and radiator.

#### **Bedroom Three** 10' 5" x 7' 4" (3.18m x 2.24m)

With carpet flooring, window to the front aspect, ceiling light and radiator.