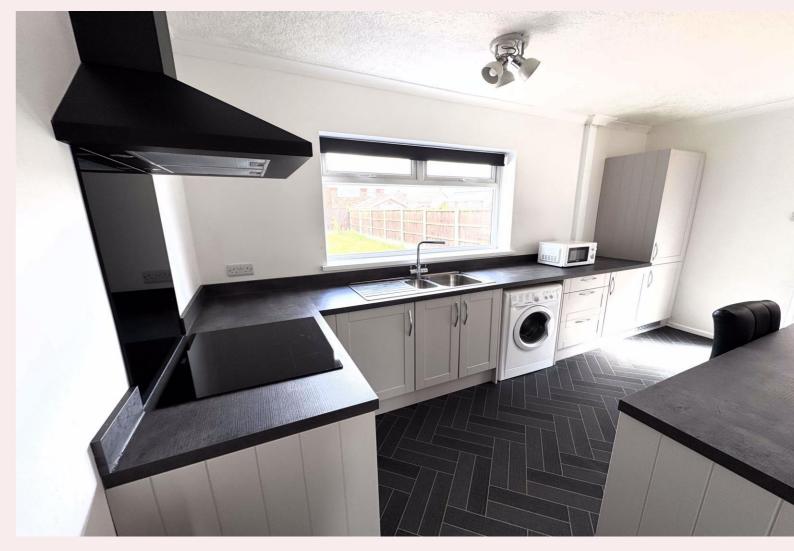

#### **Kitchen** 8' 1" x 14' 6" (2.46m x 4.42m)

Fitted with a range of wall and base units, stainless steel sink and drainer with mixer tap, roll top work surfaces, space and plumbing for washing machine, integrated fridge/freezer, Zanussi oven, hob and extractor fan. Tiled flooring, window to the rear aspect, arch way to the hall and UPVC door to the side, giving easy access to the rear garden.