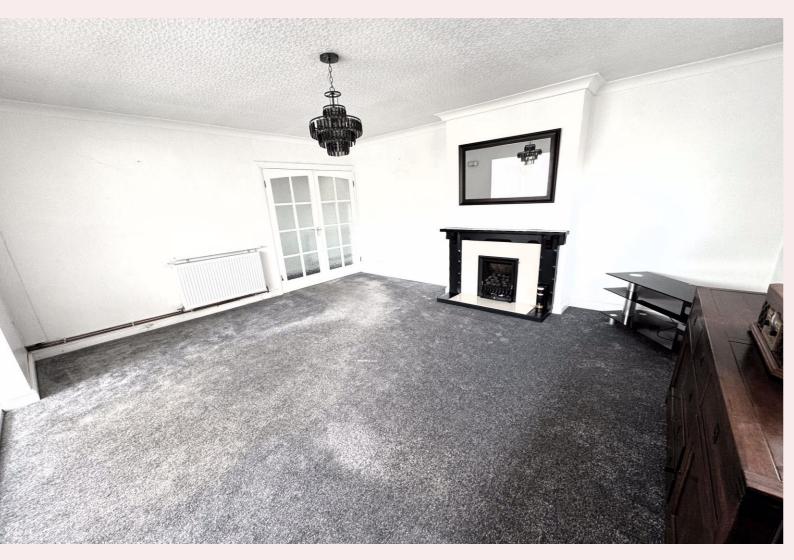

#### **Lounge** 15' 1" x 16' 1" (4.59m x 4.89m)

Enter the lounge through French doors. Carpet flooring, obscure window to side aspect. Open plan into the conservatory/dining room.