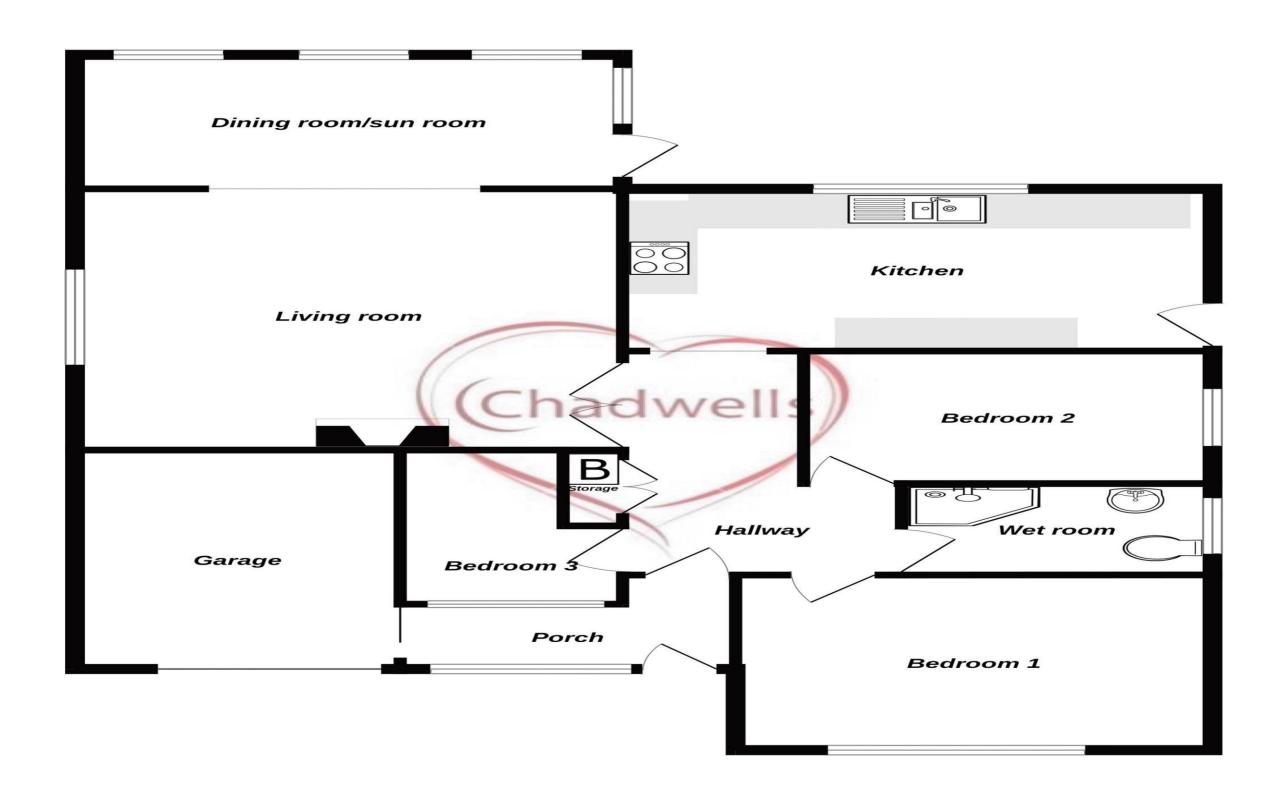

#### **Porch** 7' 1" x 10' 6" (2.16m x 3.20m)

With tiled flooring, UPVC door and window to the front aspect. Doors into garage and to the entrance hall.

#### **Entrance Hall**

Vinyl flooring, radiator, ceiling light and storage cupboard.

#### **Lounge** 15' 1" x 16' 1" (4.59m x 4.89m)

Enter the lounge through French doors. Carpet flooring, obscure window to side aspect. Open plan into the conservatory/dining room.

#### **Dining/Sun Room** 7' 10" x 15' 10" (2.40m x 4.83m)

Laminate flooring, two radiators, wall lights and door to patio and rear garden.

#### **Kitchen** 8' 1" x 14' 6" (2.46m x 4.42m)

Fitted with a range of wall and base units, stainless steel sink and drainer with mixer tap, roll top work surfaces, space and plumbing for washing machine, integrated fridge/freezer, Zanussi oven, hob and extractor fan. Tiled flooring, window to the rear aspect, arch way to the hall and UPVC door to the side, giving easy access to the rear garden.

#### **Bedroom One** 10' 10" x 10' 11" (3.30m x 3.33m)

With carpet flooring, window to the front aspect, ceiling light and radiator.

#### **Bedroom Two** 10' 10" x 8' 9" (3.30m x 2.67m)

Carpet flooring, window to the side aspect, ceiling light and radiator.

#### **Bedroom Three** 10' 5" x 7' 4" (3.18m x 2.24m)

With carpet flooring, window to the front aspect, ceiling light and radiator.

#### Garage

Integral Garage with power and lighting.

#### Ground Floor

Whilst every attempt has been made to ensure the accuracy of the floorplan contained here, measurements of doors, windows, rooms and any other items are approximate and no responsibility is taken for any error, omission or mis-statement. This plan is for illustrative purposes only and should be used as such by any prospective purchaser. The services, systems and appliances shown have not been tested and no guarantee as to their operability or efficiency can be given.