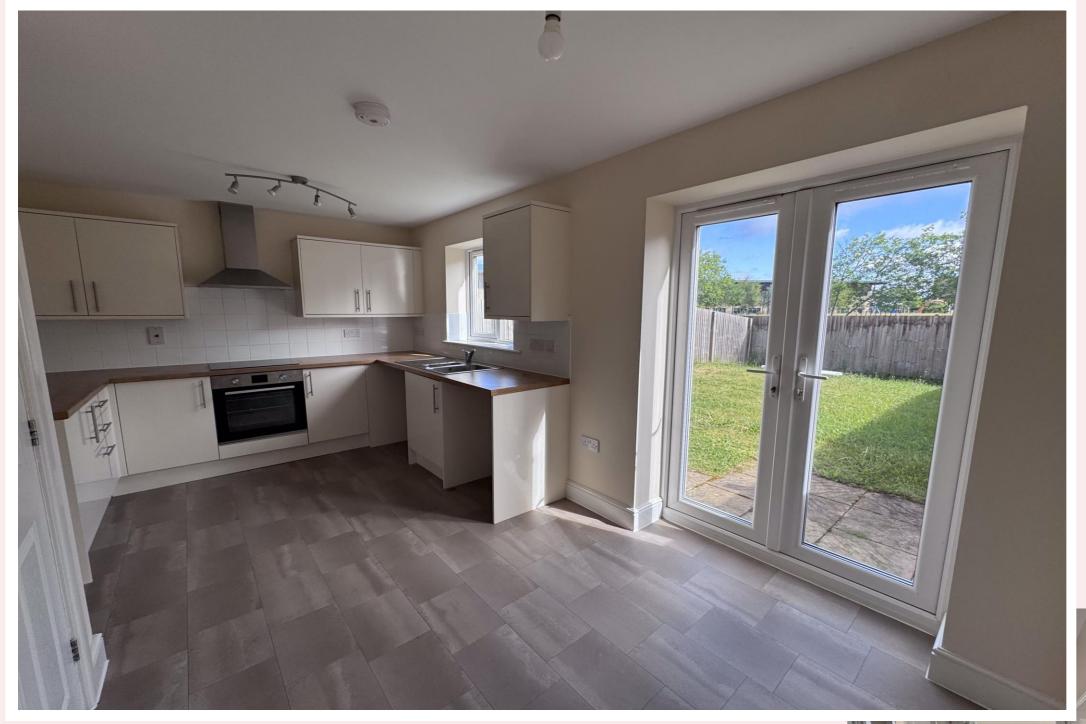

#### **Kitchen Diner** 16' 0" x 9' 7" (4.87m x 2.92m)

Fitted with a range of matching high gloss wall and base units having square edge work surfaces over inset with stainless steel sink, drainer and mixer tap. Additional benefits include integrated electric oven and hob with stainless steel extractor hood over, space and plumbing for a washing machine/dishwasher, ceiling light and radiator. UPVC window and French doors to the rear garden.