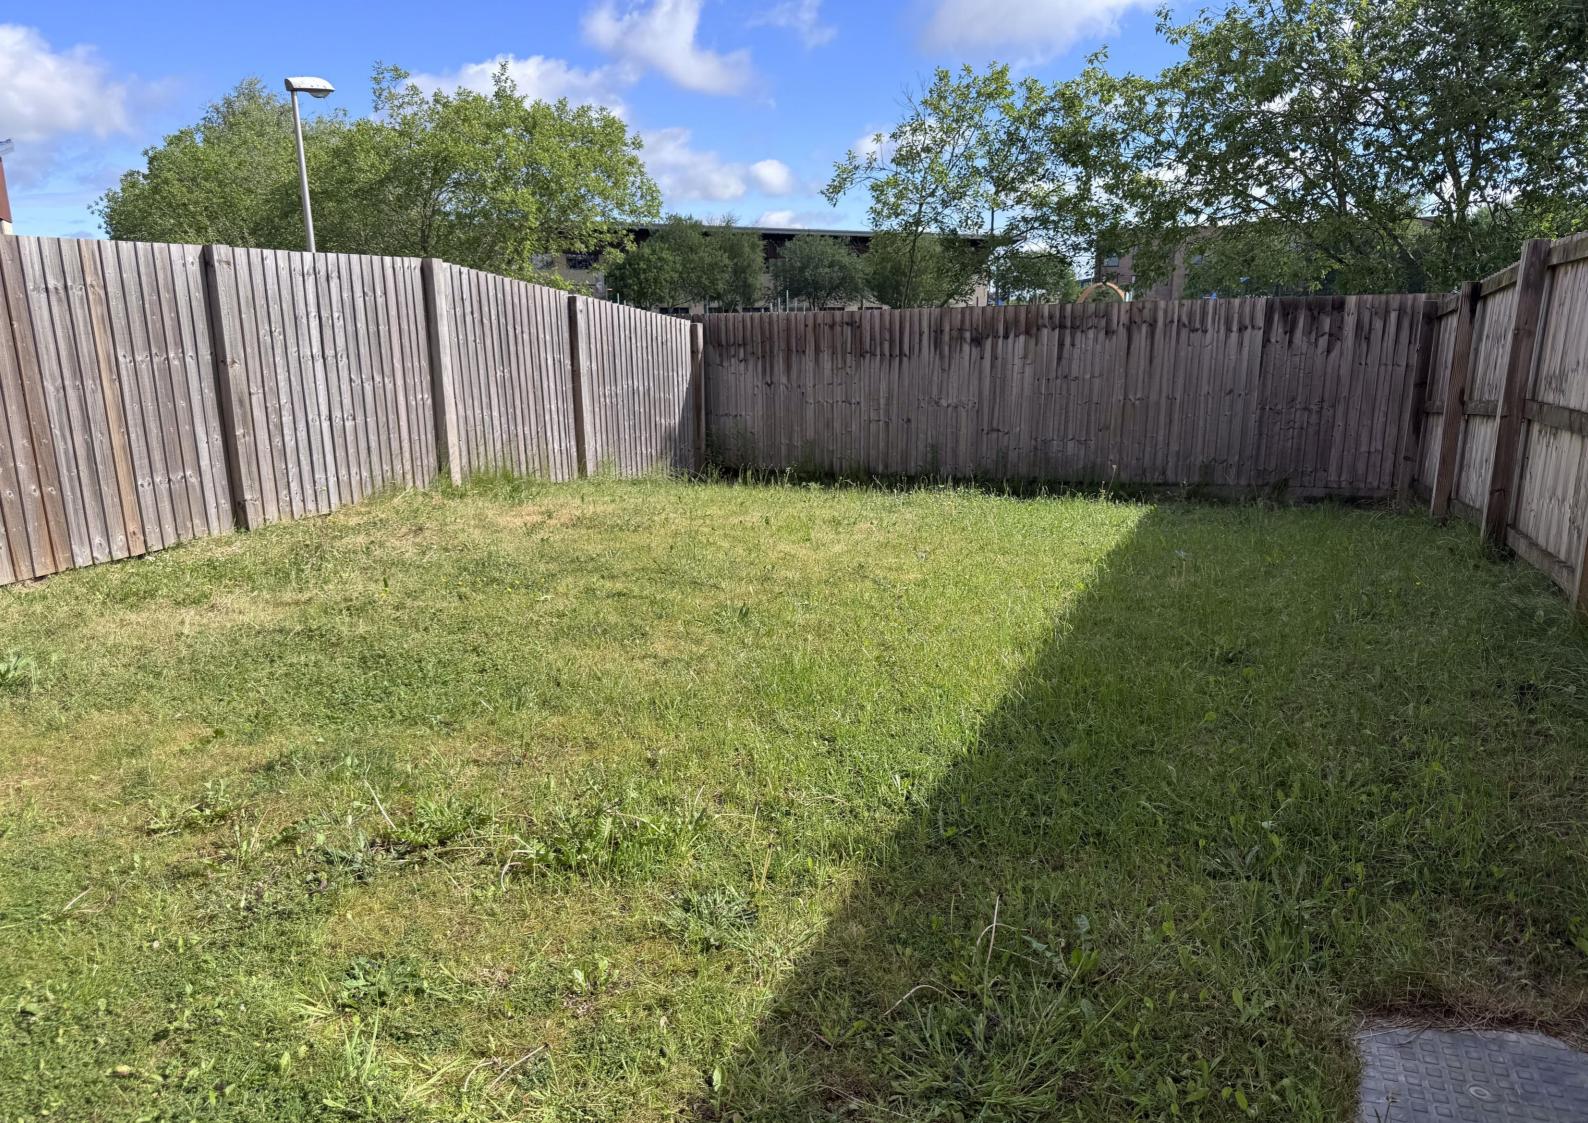

#### **Externally**

Front - 2 allocated parking spaces and access to the rear of the property. Rear garden - Private enclosed rear garden which is mainly laid to lawn with patio area, outside tap and side gate allowing access from front of the property.