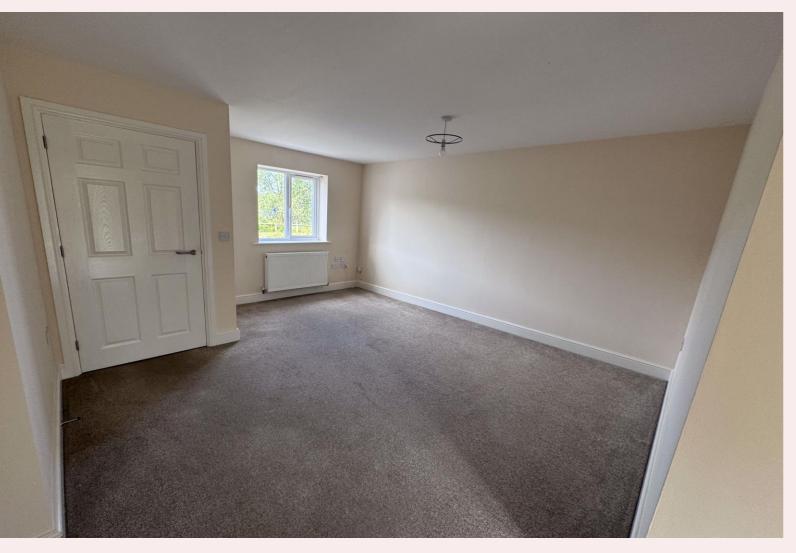

#### **Bedroom One** 12' 4" x 9' 1" (3.76m x 2.77m)

With uPVC double glazed window to rear aspect, neutral décor, carpet flooring, radiator and TV point and pendant light fitting.

#### **Bedroom Two** 9' 0" x 11' 4" (2.74m x 3.45m)

With uPVC double glazed window to front aspect, neutral décor, carpet flooring, radiator and TV point with pendant light fitting.

#### **Bedroom Three** 7' 11" x 6' 0" (2.41m x 1.83m)

With uPVC double glazed window to front aspect, neutral décor, carpet flooring, radiator and TV point with pendant light fitting.