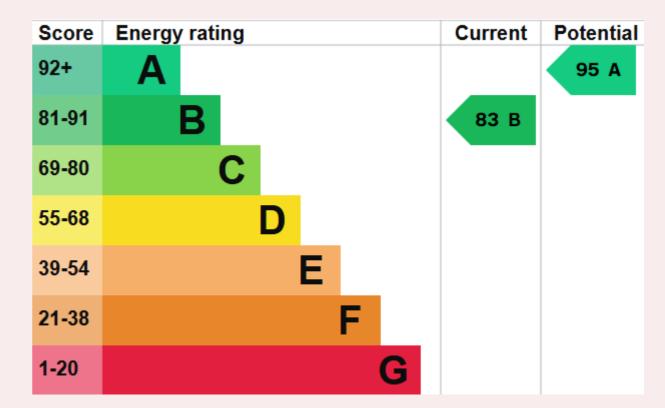

# Faraday Close

Ollerton

Offers in Excess of £165,000

Chadwell's are delighted to offer

you this perfect family home... No

Upward Chain