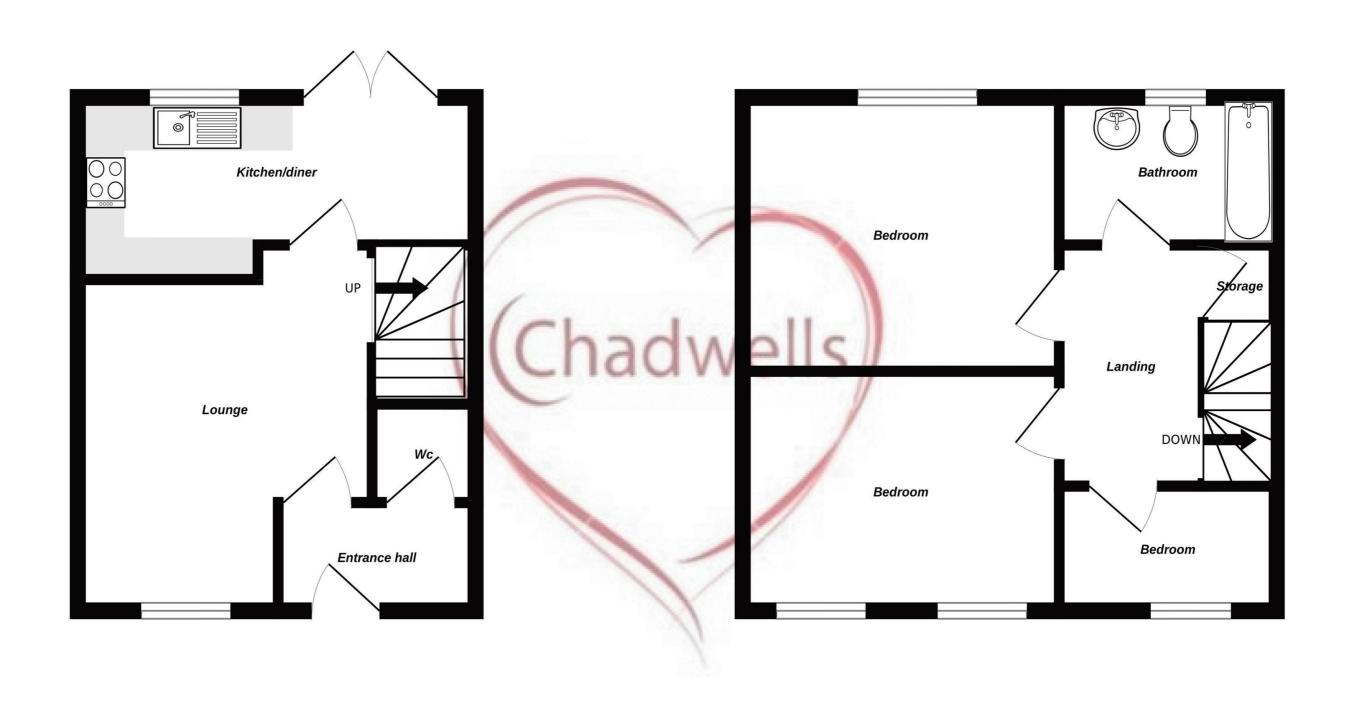

Ground Floor 1st Floor

#### **Entrance Hall**

Accessed through uPVC door to the front aspect and having vinyl flooring, ceiling light and radiator.

#### **Ground Floor Cloakroom**

Neutrally decorated and having tile effect vinyl flooring, this ground floor cloakroom comprises: low flush WC, wall mounted hand wash basin and radiator with ceiling light fitting.

#### **Lounge** 13' 2" x 14' 0" (4.01m x 4.26m)

uPVC windows to the the front aspect, TV point, pendant light fitting, radiator, carpet flooring, under stairs storage cupboard and stairs off to the first floor landing.

#### **Kitchen Diner** 16' 0" x 9' 7" (4.87m x 2.92m)

Fitted with a range of matching high gloss wall and base units having square edge work surfaces over inset with stainless steel sink, drainer and mixer tap. Additional benefits include integrated electric oven and hob with stainless steel extractor hood over, space and plumbing for a washing machine/dishwasher, ceiling light and radiator. UPVC window and French doors to the rear garden.

#### **First Floor Landing**

With neutral decor, storage cupboard and carpet flooring with pendant light fitting.

#### **Bedroom One** 12' 4" x 9' 1" (3.76m x 2.77m)

With uPVC double glazed window to rear aspect, neutral décor, carpet flooring, radiator and TV point and pendant light fitting.

#### **Bedroom Two** 9' 0" x 11' 4" (2.74m x 3.45m)

With uPVC double glazed window to front aspect, neutral décor, carpet flooring, radiator and TV point with pendant light fitting.

#### **Bedroom Three** 7' 11" x 6' 0" (2.41m x 1.83m)

With uPVC double glazed window to front aspect, neutral décor, carpet flooring, radiator and TV point with pendant light fitting.

#### **Family Bathroom**

With uPVC obscure, double glazed window to rear aspect. White three piece suite consisting low flush WC, hand wash basin and bath with side panel and mains shower over. Neutral décor with tiled splash back and vinyl flooring. Chrome ladder towel heater, shaver point and extractor fan with spotlight ceiling light fittings.