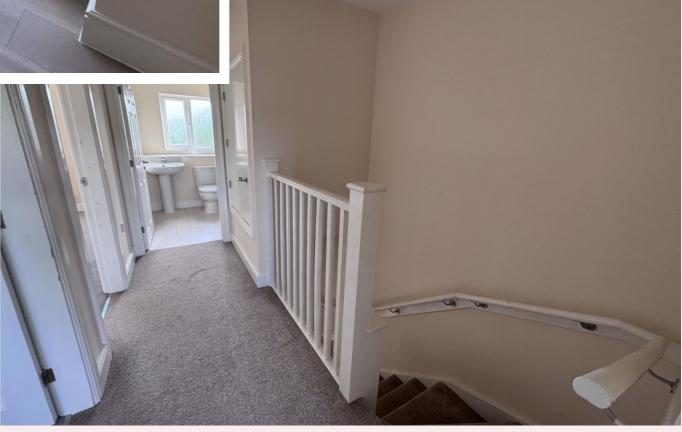

#### **First Floor Landing**

With neutral decor, storage cupboard and carpet flooring with pendant light fitting.

#### **Family Bathroom**

With uPVC obscure, double glazed window to rear aspect. White three piece suite consisting low flush WC, hand wash basin and bath with side panel and mains shower over. Neutral décor with tiled splash back and vinyl flooring. Chrome ladder towel heater, shaver point and extractor fan with spotlight ceiling light fittings.