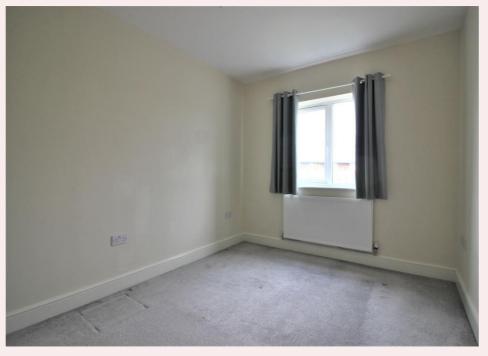

#### **Bedroom Three** 7' 11" x 6' 0" (2.41m x 1.83m)

With uPVC double glazed window to front aspect, neutral décor, carpet flooring, radiator and TV point with pendant light fitting.