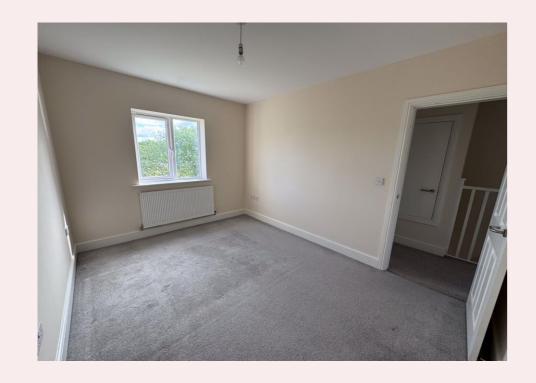

#### **Bedroom One** 12' 4" x 9' 1" (3.76m x 2.77m)

With uPVC double glazed window to rear aspect, neutral décor, carpet flooring, radiator and TV point and pendant light fitting.

#### **Bedroom Two** 9' 0" x 11' 4" (2.74m x 3.45m)

With uPVC double glazed window to front aspect, neutral décor, carpet flooring, radiator and TV point with pendant light fitting.