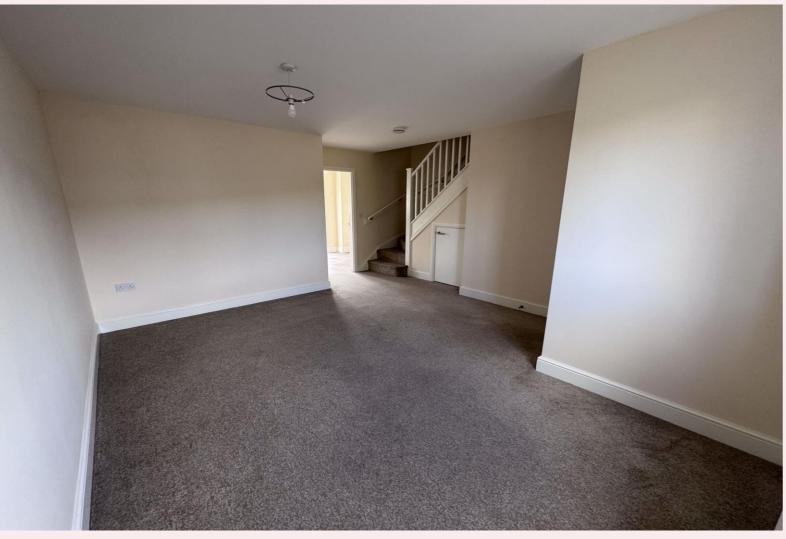

#### **Lounge** 13' 2" x 14' 0" (4.01m x 4.26m)

uPVC windows to the the front aspect, TV point, pendant light fitting, radiator, carpet flooring, under stairs storage cupboard and stairs off to the first floor landing.

#### **First Floor Landing**

With neutral decor, storage cupboard and carpet flooring with pendant light fitting.