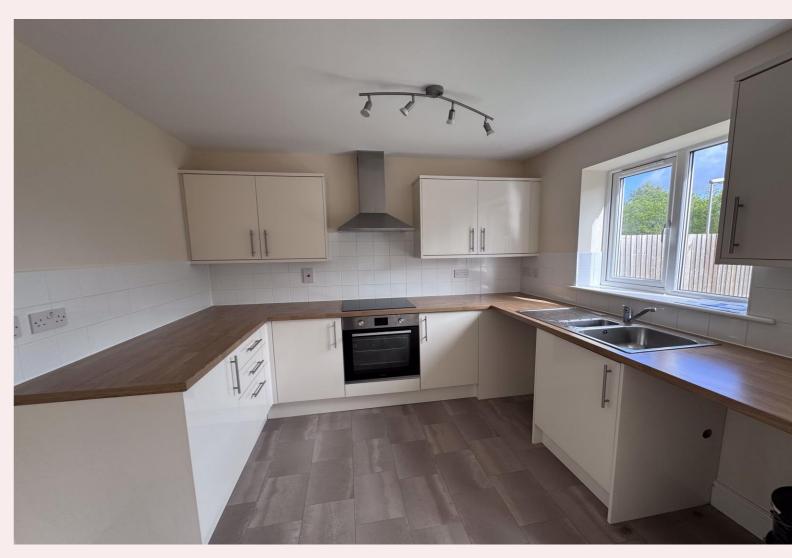

#### **Kitchen Diner** 16' 0" x 9' 7" (4.87m x 2.92m)

Fitted with a range of matching high gloss wall and base units having square edge work surfaces over inset with stainless steel sink, drainer and mixer tap. Additional benefits include integrated electric oven and hob with stainless steel extractor hood over, space and plumbing for a washing machine/dishwasher, ceiling light and radiator. UPVC window and French doors to the rear garden.