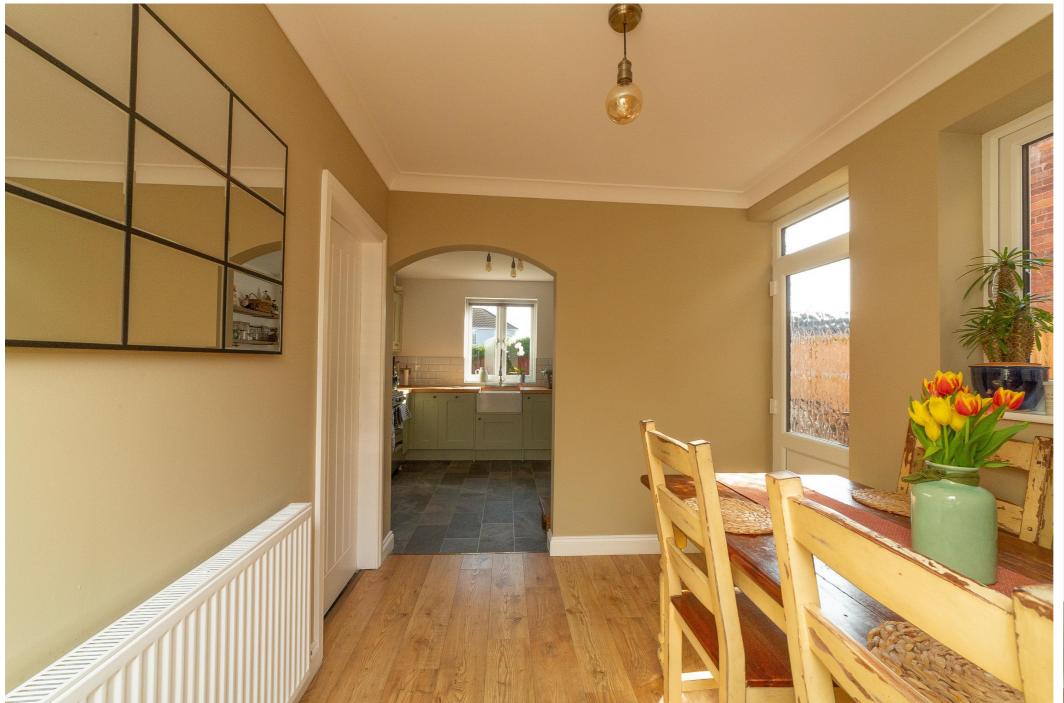

### Dining Room 8' 8" x 7' 11" (2.64m x 2.41m)

Dining area with ample space for entertaining or family dining. Laminate flooring, ceiling light, radiator, uPVC door leading to back garden, uPVC window to side aspect and open plan access to kitchen. There is also a pantry off the dining area housing the newly fitted combi boiler which was fitted in 2024.

#### Kitchen 10' 2" x 11' 6" (3.1m x 3.5m)

Light and spacious kitchen with uPVC window over looking the rear garden, tiled flooring, great range of newly fitted (2022) wall and base units with wood effect work surface and incorporating a stainless steel sink and drainer with mixer tap, splash back tiles, plumbing for washing machine, vinyl flooring and ceiling light.