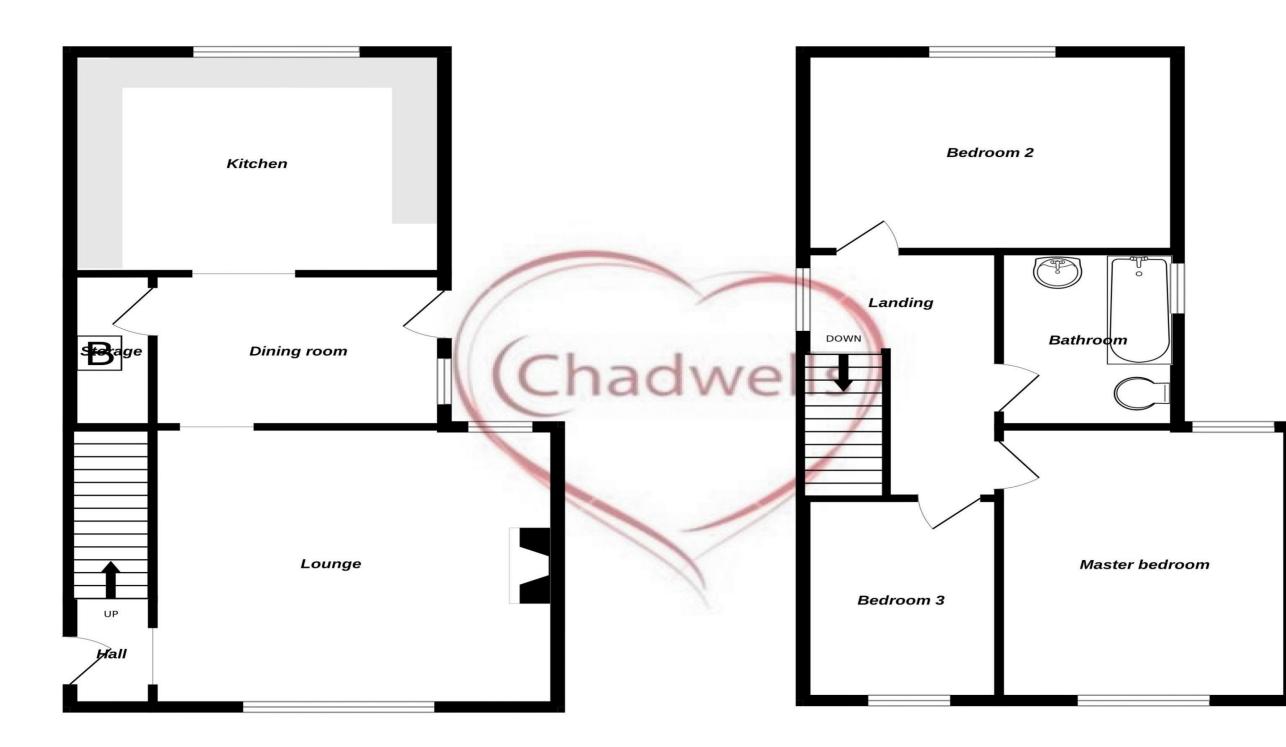

#### **Entrance Hall**

Enter into the bright and airy entrance hall which provides access to the lounge and stairs to the first floor. Vinyl flooring and ceiling light.

#### Lounge 12' 4" x 14' 8" (3.77m x 4.48m)

A great family space with dual aspect windows allowing plenty of natural light, laminate flooring, ceiling light, radiator and a wonderful feature fireplace.

### Dining Room 8' 8" x 7' 11" (2.64m x 2.41m)

Dining area with ample space for entertaining or family dining. Laminate flooring, ceiling light, radiator, uPVC door leading to back garden, uPVC window to side aspect and open plan access to kitchen. There is also a pantry off the dining area housing the newly fitted combi boiler which was fitted in 2024.

#### Kitchen 10' 2" x 11' 6" (3.1m x 3.5m)

Light and spacious kitchen with uPVC window over looking the rear garden, tiled flooring, great range of newly fitted (2022) wall and base units with wood effect work surface and incorporating a stainless steel sink and drainer with mixer tap, splash back tiles, plumbing for washing machine, vinyl flooring and ceiling light.

#### Landing

Stairs and landing with fitted carpet. The spacious and bright landing offers access to three bedrooms and family bathroom. Ceiling light, uPVC window to side aspect, radiator and access to loft which is partly boarded.

### Master Bedroom. 12' 7" x 11' 6" (3.83m x 3.50m)

The master bedroom offers an amazing space which is filled with natural light from dual aspect windows. With fitted carpet, ceiling light and radiator.

**Bedroom Two** 11' 6" x 9' 10" (3.5m x 3.00m) The second double bedroom has fitted carpet, radiator, ceiling light and uPVC window overlooking the rear garden.

**Bedroom Three** 9' 4" x 6' 11" (2.84m x 2.10m) The third bedroom has fitted carpet, radiator, ceiling light and uPVC window to the front aspect.

**Family Bathroom** 8' 6" x 5' 3" (2.6m x 1.6m) A family bathroom benefits from a crisp white three piece suite with shower over bath, vinyl flooring, ceiling light, radiator and obscure window to side aspect.

Whilst every attempt has been made to ensure the accuracy of the floorplan contained here, measurements of doors, windows, rooms and any other items are approximate and no responsibility is taken for any error, omission or mis-statement. This plan is for illustrative purposes only and should be used as such by any prospective purchaser. The services, systems and appliances shown have not been tested and no guarantee as to their operability or efficiency can be given. Made with Metropix ©2025