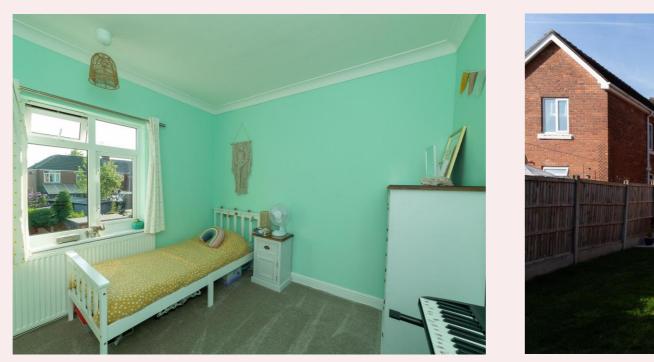

**Bedroom Two** 11' 6" x 9' 10" (3.5m x 3.00m) The second double bedroom has fitted carpet, radiator, ceiling light and uPVC window overlooking the rear garden.

**Bedroom Three** 9' 4" x 6' 11" (2.84m x 2.10m) The third bedroom has fitted carpet, radiator, ceiling light and uPVC window to the front aspect.

### Outside

Low maintenance fenced front garden which provides the additional benefit off street parking. Shared driveway with access to the private rear garden. The rear garden is mainly laid to lawn with graveled areas for seating and entertaining. There is also a handy shed for storage. Ground Floor