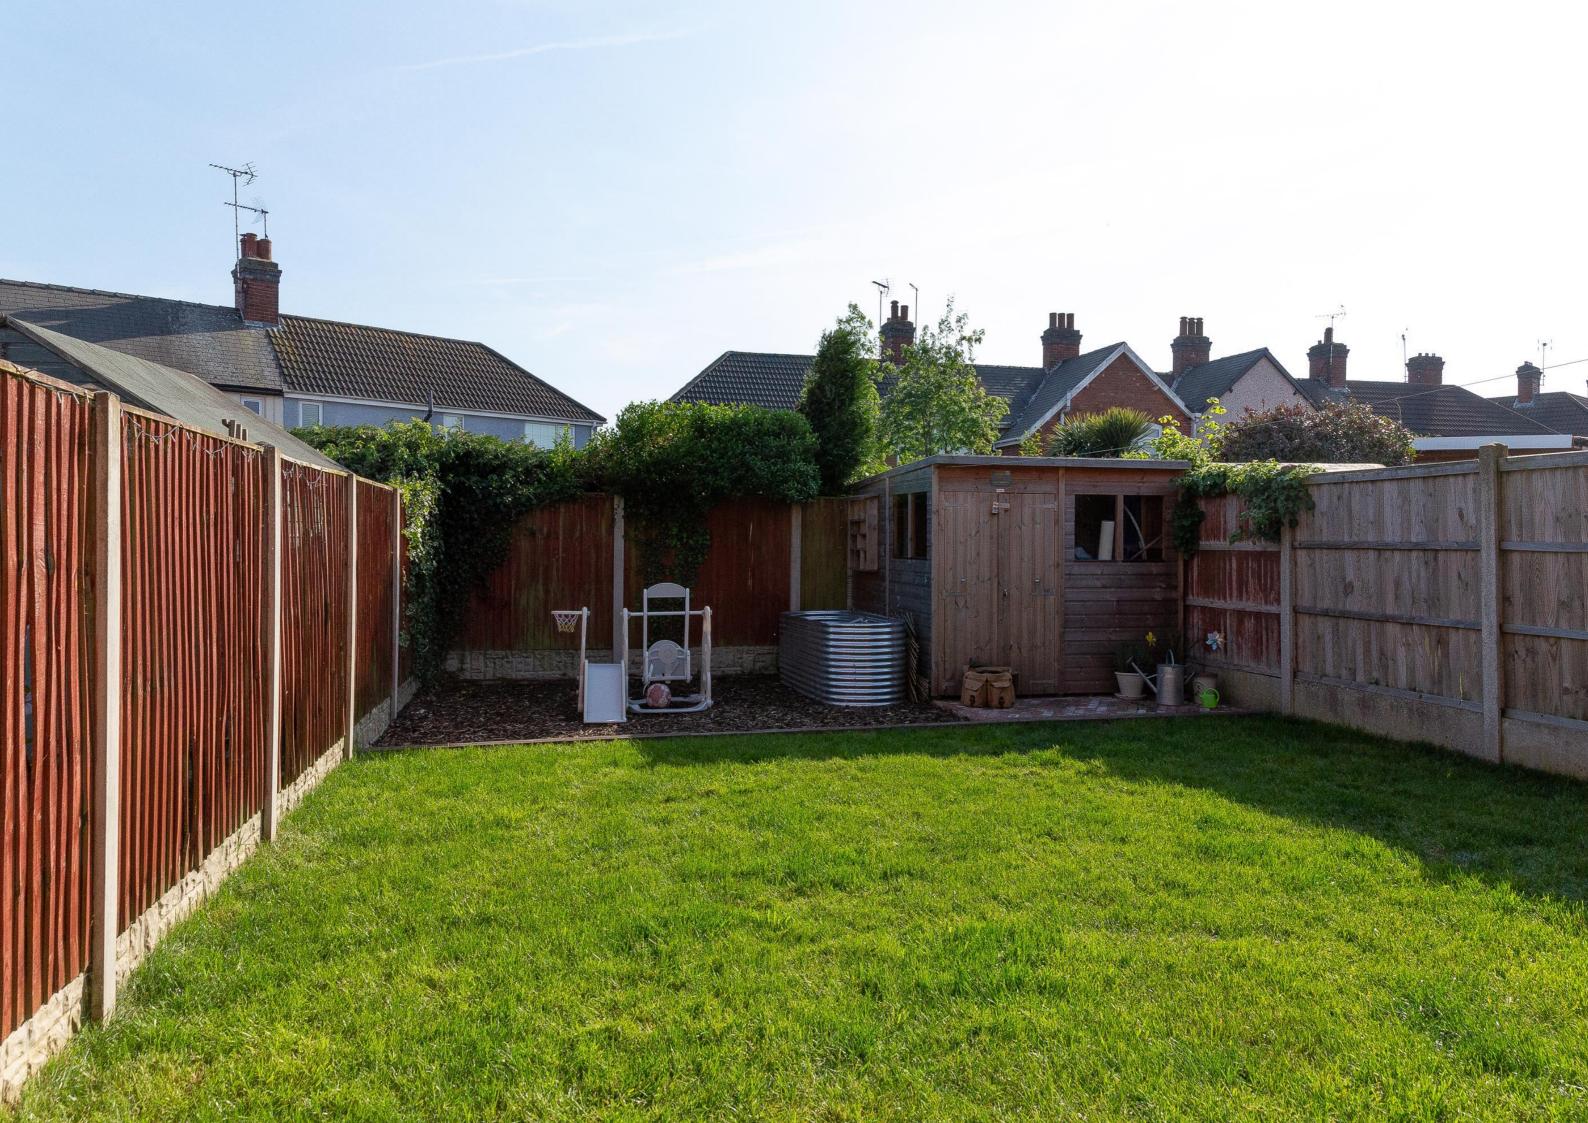

### Outside

Low maintenance fenced front garden which provides the additional benefit off street parking. Shared driveway with access to the private rear garden. The rear garden is mainly laid to lawn with graveled areas for seating and entertaining. There is also a handy shed for storage. Ground Floor