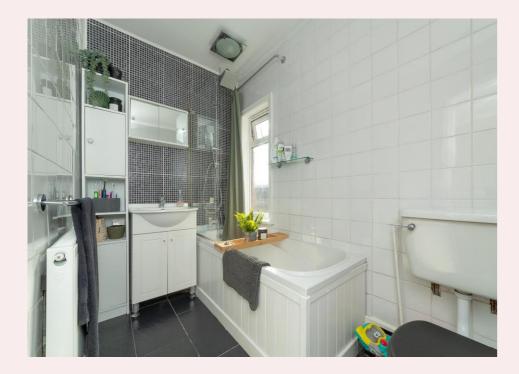

**Family Bathroom** 8' 6" x 5' 3" (2.6m x 1.6m) A family bathroom benefits from a crisp white three piece suite with shower over bath, vinyl flooring, ceiling light, radiator and obscure window to side aspect.