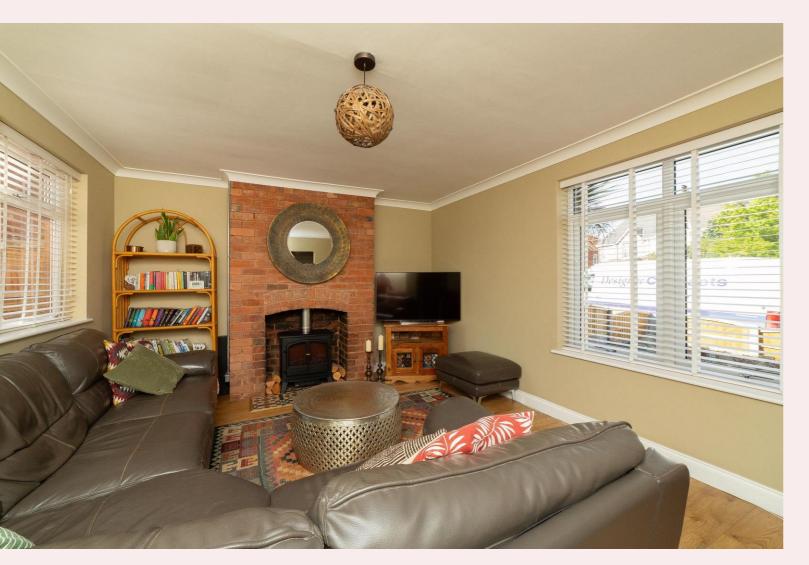

#### Lounge 12' 4" x 14' 8" (3.77m x 4.48m)

A great family space with dual aspect windows allowing plenty of natural light, laminate flooring, ceiling light, radiator and a wonderful feature fireplace.