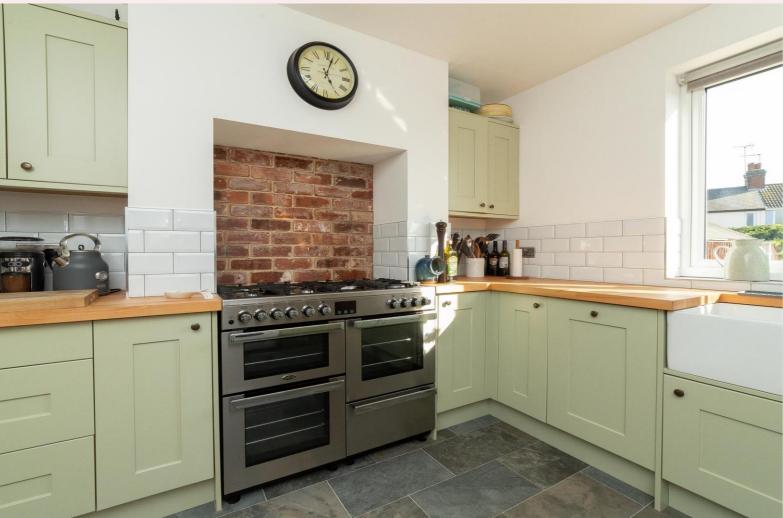

#### Kitchen 10' 2" x 11' 6" (3.1m x 3.5m)

Light and spacious kitchen with uPVC window over looking the rear garden, tiled flooring, great range of newly fitted (2022) wall and base units with wood effect work surface and incorporating a stainless steel sink and drainer with mixer tap, splash back tiles, plumbing for washing machine, vinyl flooring and ceiling light.