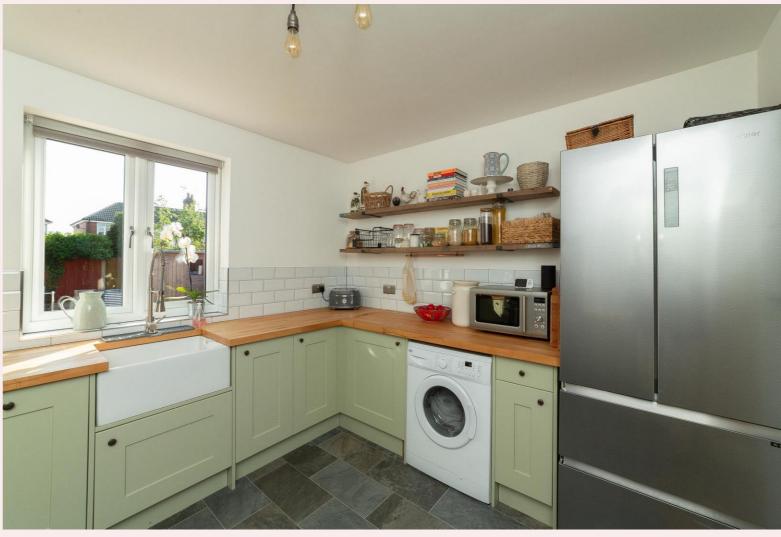

#### Kitchen 10' 2" x 11' 6" (3.1m x 3.5m)

Light and spacious kitchen with uPVC window over looking the rear garden, tiled flooring, great range of newly fitted (2022) wall and base units with wood effect work surface and incorporating a stainless steel sink and drainer with mixer tap, splash back tiles, plumbing for washing machine, vinyl flooring and ceiling light.