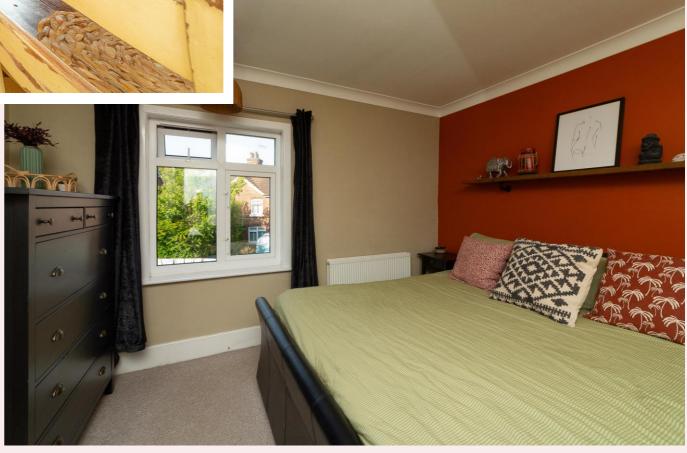

### Master Bedroom. 12' 7" x 11' 6" (3.83m x 3.50m)

The master bedroom offers an amazing space which is filled with natural light from dual aspect windows. With fitted carpet, ceiling light and radiator.