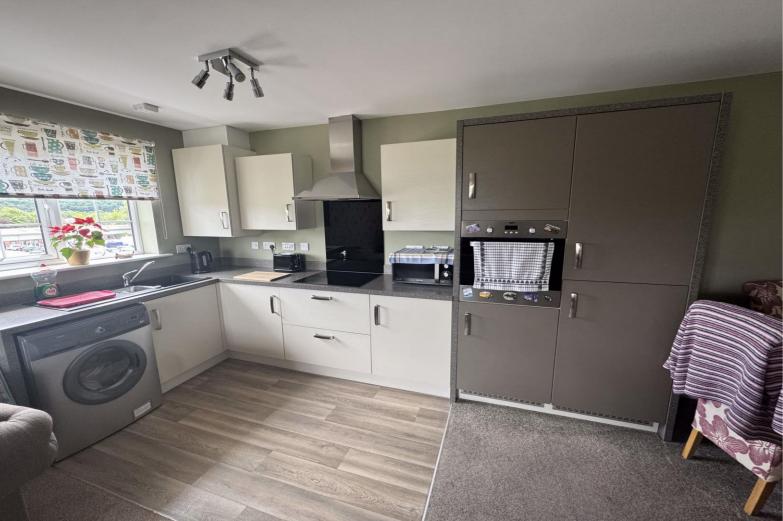

#### **Open Plan Living Area** 18' 7" x 17' 9" (5.66m x 5.41m) MAX

The open plan living area is a bright and airy space with a large lounge which has carpet flooring, two radiators, dual aspect windows and TV point. The kitchen is complete with wall and base units, square edge worksurfaces with inset stainless steel sink drainer and mixer tap. Integrated electric oven, inductions hob with extractor fan above and frost free fridge/ freezer. Space and plumbing for freestanding washing machine and wall mounted combi boiler, radiator and tile effect vinyl flooring.