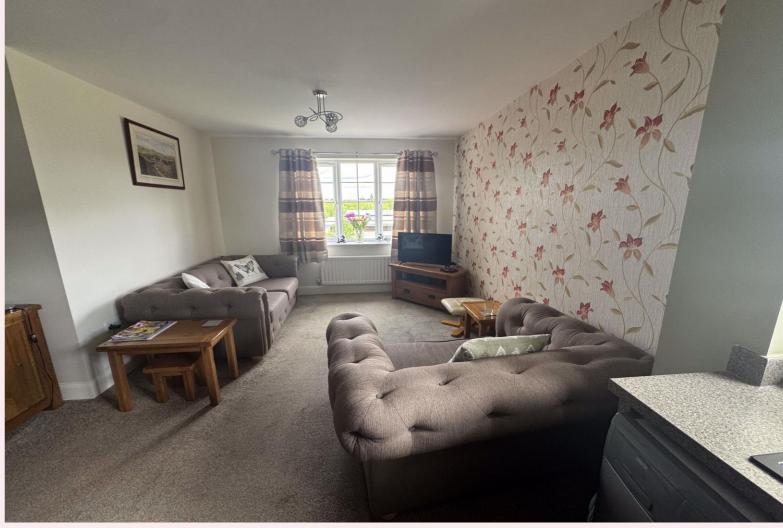

#### **Open Plan Living Area** 18' 7" x 17' 9" (5.66m x 5.41m) MAX

The open plan living area is a bright and airy space with a large lounge which has carpet flooring, two radiators, dual aspect windows and TV point. The kitchen is complete with wall and base units, square edge worksurfaces with inset stainless steel sink drainer and mixer tap. Integrated electric oven, inductions hob with extractor fan above and frost free fridge/ freezer. Space and plumbing for freestanding washing machine and wall mounted combi boiler, radiator and tile effect vinyl flooring.