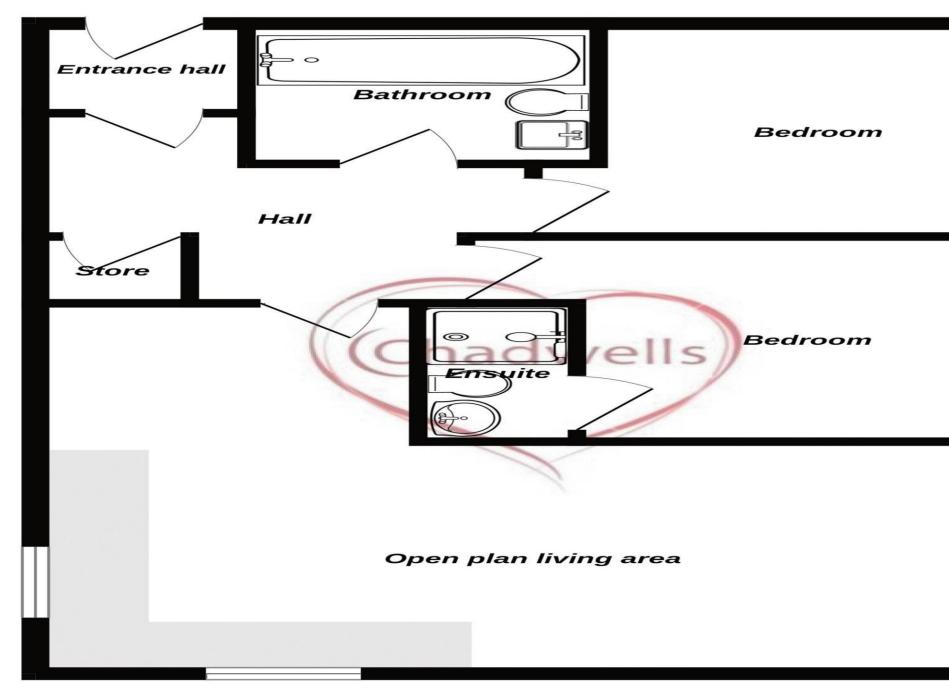

#### **Entrance Hall**

Enter through the fire door into the entrance hall with carpet flooring and an internal door leading to the living accommodation.

#### Outside

One allocated parking space.

Ground Floor

Whilst every attempt has been made to ensure the accuracy of the floorplan contained here, measurements of doors, windows, rooms and any other items are approximate and no responsibility is taken for any error, omission or mis-statement. This plan is for illustrative purposes only and should be used as such by any prospective purchaser. The services, systems and appliances shown have not been tested and no guarantee as to their operability or efficiency can be given. Made with Metropix ©2025