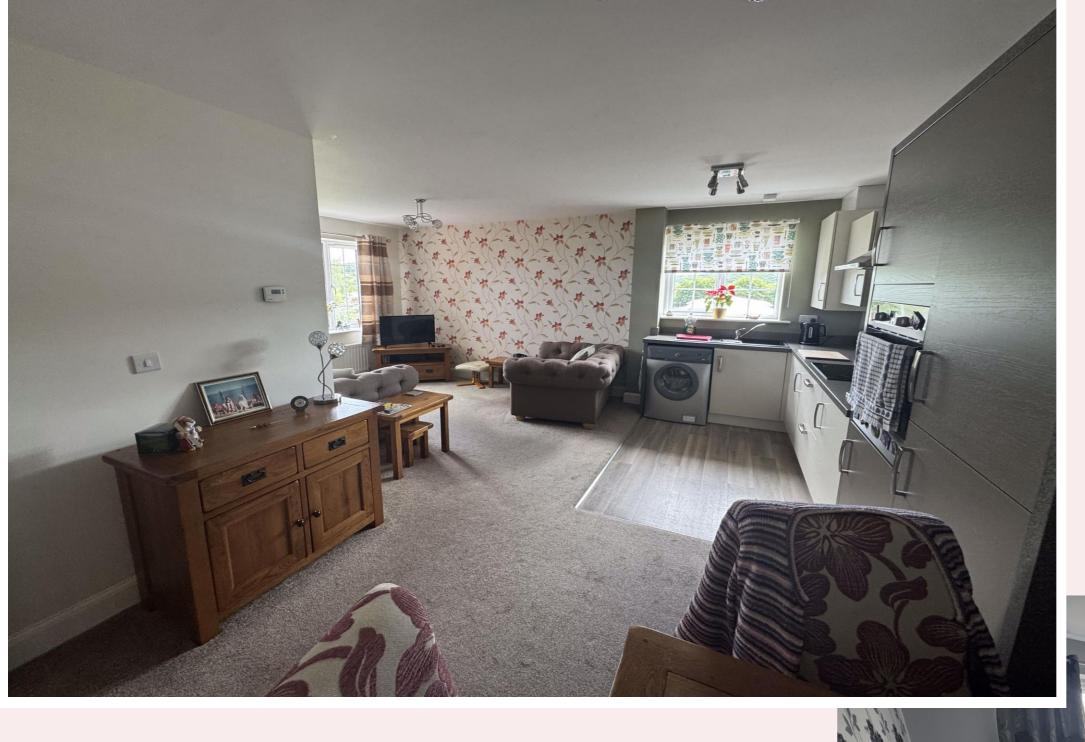

#### **Open Plan Living Area** 18' 7" x 17' 9" (5.66m x 5.41m) MAX

The open plan living area is a bright and airy space with a large lounge which has carpet flooring, two radiators, dual aspect windows and TV point. The kitchen is complete with wall and base units, square edge worksurfaces with inset stainless steel sink drainer and mixer tap. Integrated electric oven, inductions hob with extractor fan above and frost free fridge/ freezer. Space and plumbing for freestanding washing machine and wall mounted combi boiler, radiator and tile effect vinyl flooring.