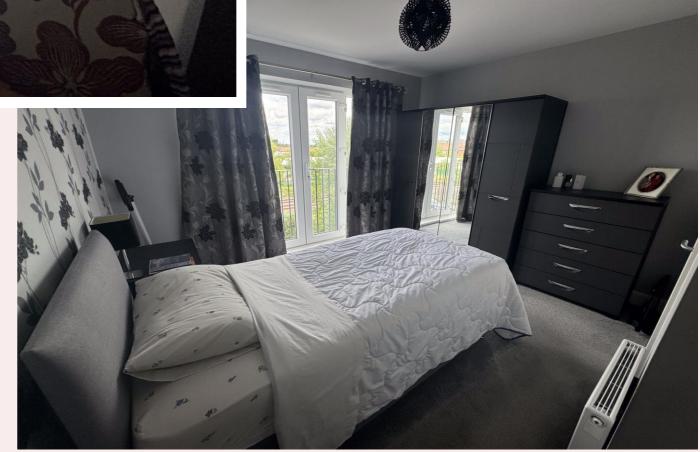

#### Bedroom One 11' 1" x 10' 2" (3.38m x 3.10m)

With carpet flooring, radiator, wall mounted electric heater, and uPVC window to the front aspect. A door leads into the ensuite.