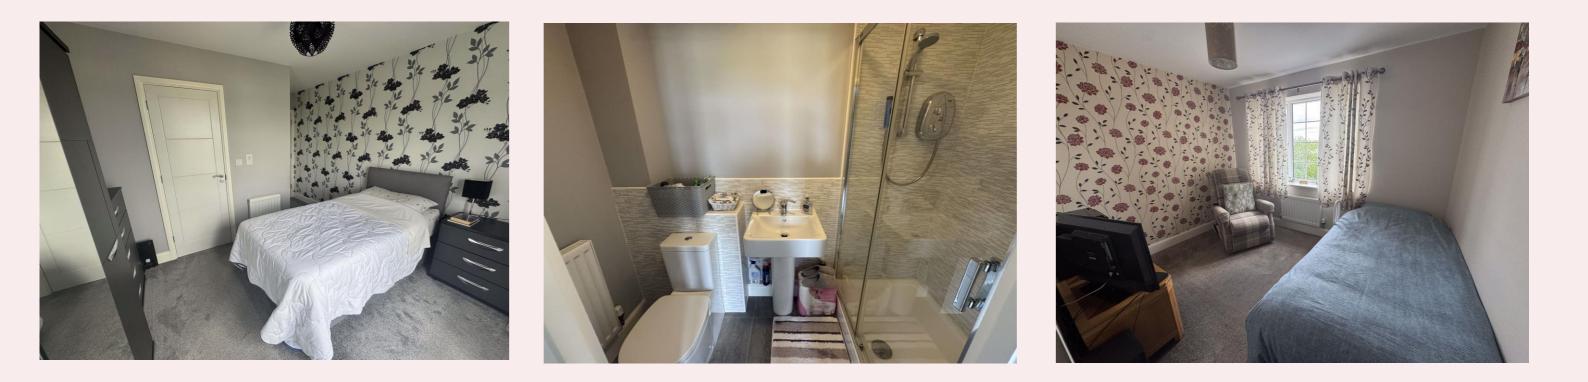

#### Bedroom One 11' 1" x 10' 2" (3.38m x 3.10m)

With carpet flooring, radiator, wall mounted electric heater, and uPVC window to the front aspect. A door leads into the ensuite.

#### Bathroom 6' 4" x 6' 3" (1.93m x 1.90m)

Fitted with a three piece suite comprising panelled bath, low flush WC and hand wash basin. Part tiled walls, radiator and tile effect vinyl flooring.

#### Bedroom Two 10' 9" x 8' 0" (3.27m x 2.44m)

With carpet flooring, radiator and uPVC window to the front aspect.