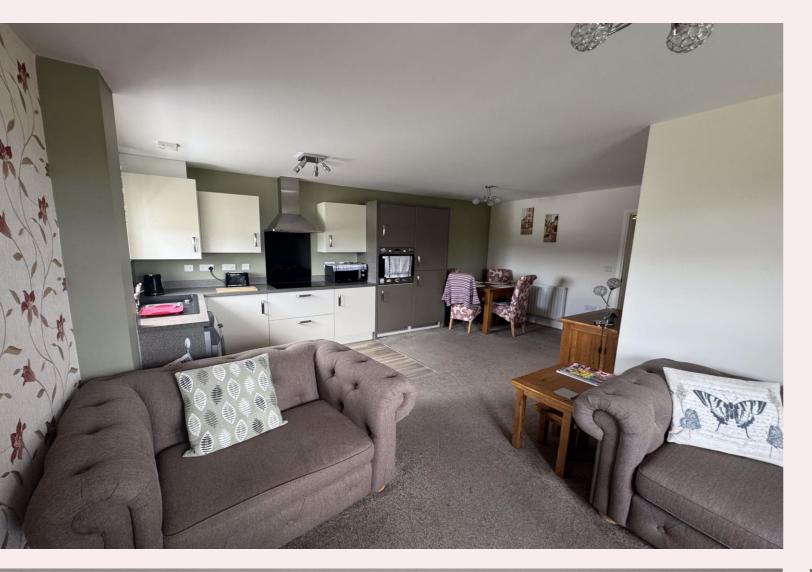

#### **Open Plan Living Area** 18' 7" x 17' 9" (5.66m x 5.41m) MAX

The open plan living area is a bright and airy space with a large lounge which has carpet flooring, two radiators, dual aspect windows and TV point. The kitchen is complete with wall and base units, square edge worksurfaces with inset stainless steel sink drainer and mixer tap. Integrated electric oven, inductions hob with extractor fan above and frost free fridge/ freezer. Space and plumbing for freestanding washing machine and wall mounted combi boiler, radiator and tile effect vinyl flooring.