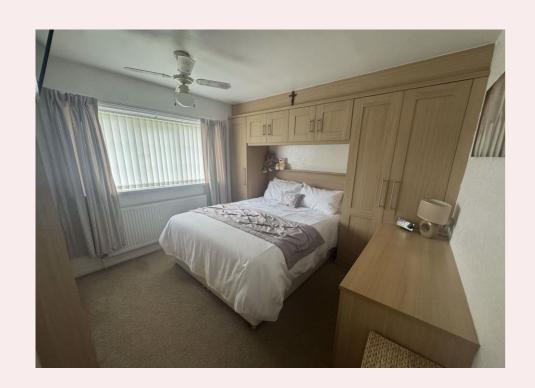

#### **Master Bedroom** 11' 1" x 10' 1" (3.38m x 3.08m)

The master bedroom has carpet flooring, radiator, built in storage wardrobes and dressing table and a uPVC window to the front aspect.