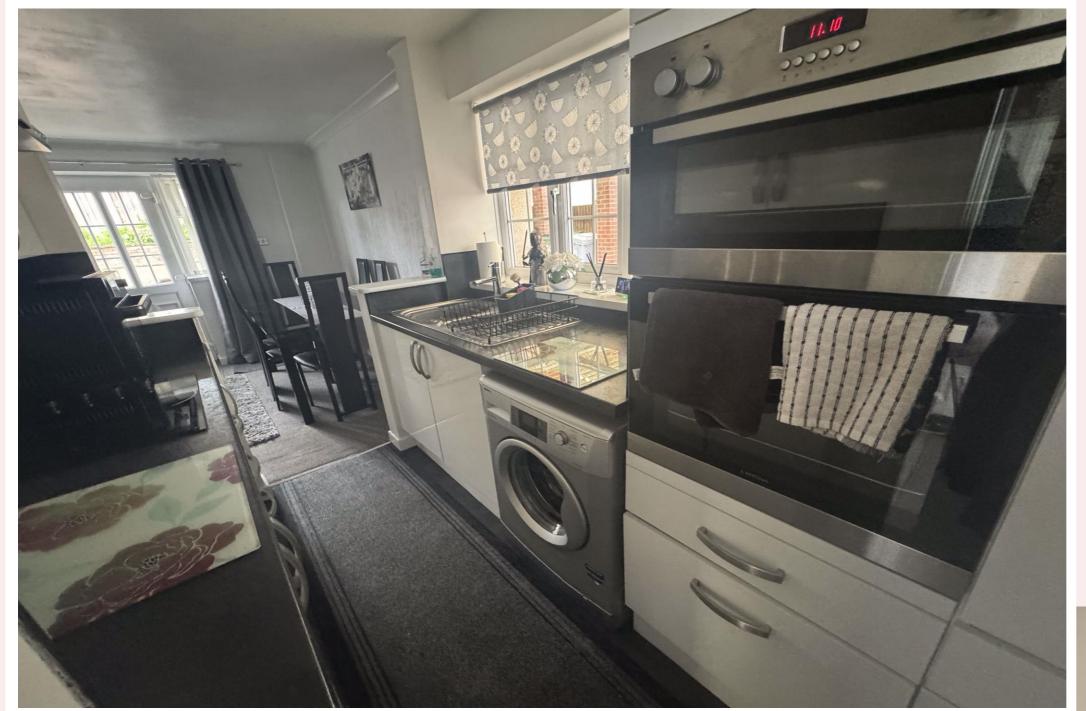

#### **Kitchen/Diner** 18' 11" x 11' 1" (5.77m x 3.38m)

The kitchen has wall and base units, square edge worksurfaces' with inset stainless steel sink, drainer and mixer tap. Integrated fridge, double oven and induction hob with extractor fan above. Space and plumbing for washing machine, uPVC window to the side aspect and vinyl flooring. The dining area has carpet flooring, radiator and uPVC door to the rear garden.