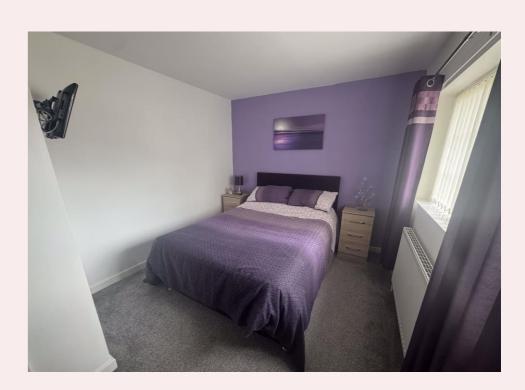

#### **Master Bedroom** 11' 1" x 10' 1" (3.38m x 3.08m)

The master bedroom has carpet flooring, radiator, built in storage wardrobes and dressing table and a uPVC window to the front aspect.

#### **Bedroom Two** 13' 6" x 9' 7" (4.12m x 2.93m)

With carpet flooring, radiator and uPVC window to the rear aspect.

#### **Bedroom Three** 10' 11" x 6' 4" (3.32m x 1.94m)

With carpet flooring, radiator and uPVC window to the rear aspect.