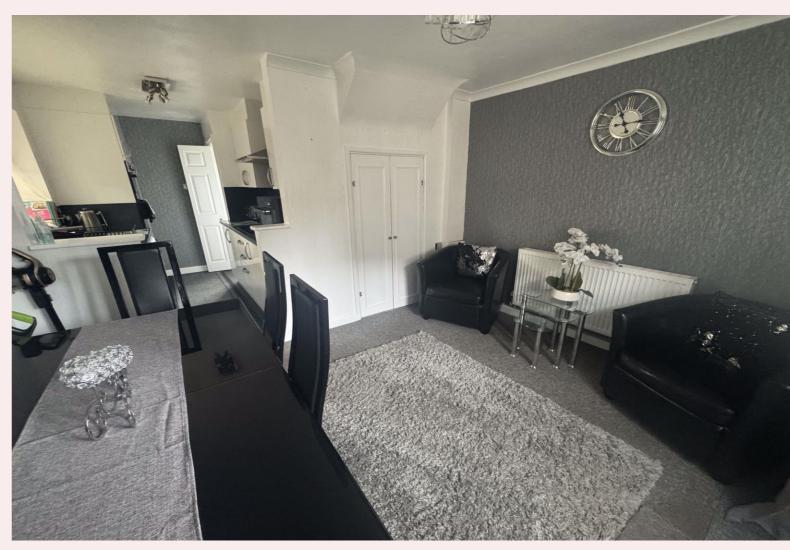

#### **Kitchen/Diner** 18' 11" x 11' 1" (5.77m x 3.38m)

The kitchen has wall and base units, square edge worksurfaces' with inset stainless steel sink, drainer and mixer tap. Integrated fridge, double oven and induction hob with extractor fan above. Space and plumbing for washing machine, uPVC window to the side aspect and vinyl flooring. The dining area has carpet flooring, radiator and uPVC door to the rear garden.