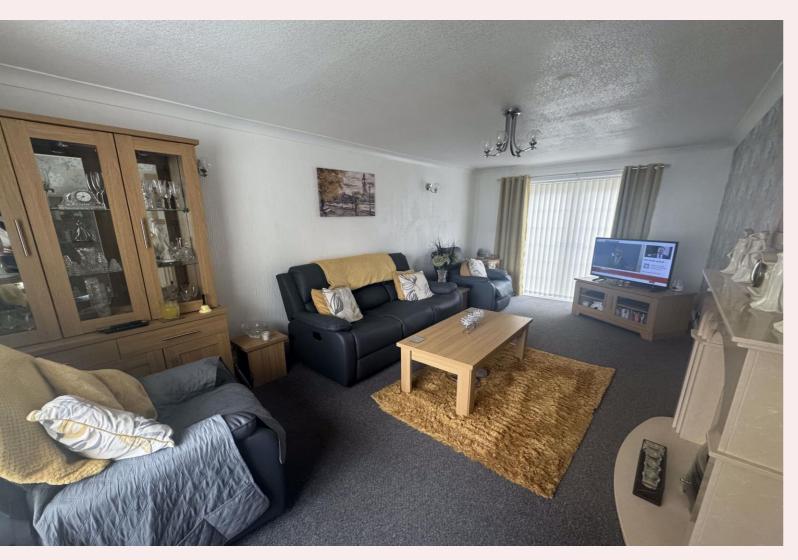

#### **Lounge** 20' 4" x 9' 10" (6.21m x 2.99m)

The lounge has carpet flooring, radiator, french doors to the rear garden, uPVC window to the front aspect and a focal fireplace with gas insert.