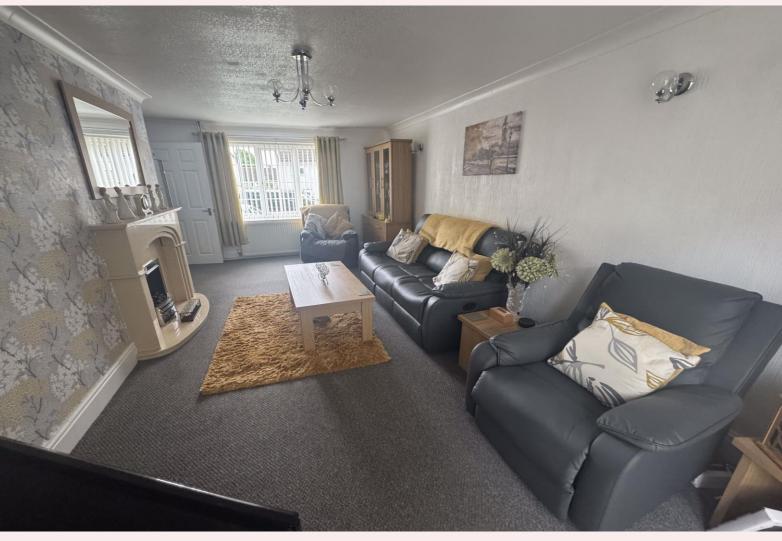

#### **Lounge** 20' 4" x 9' 10" (6.21m x 2.99m)

The lounge has carpet flooring, radiator, french doors to the rear garden, uPVC window to the front aspect and a focal fireplace with gas insert.