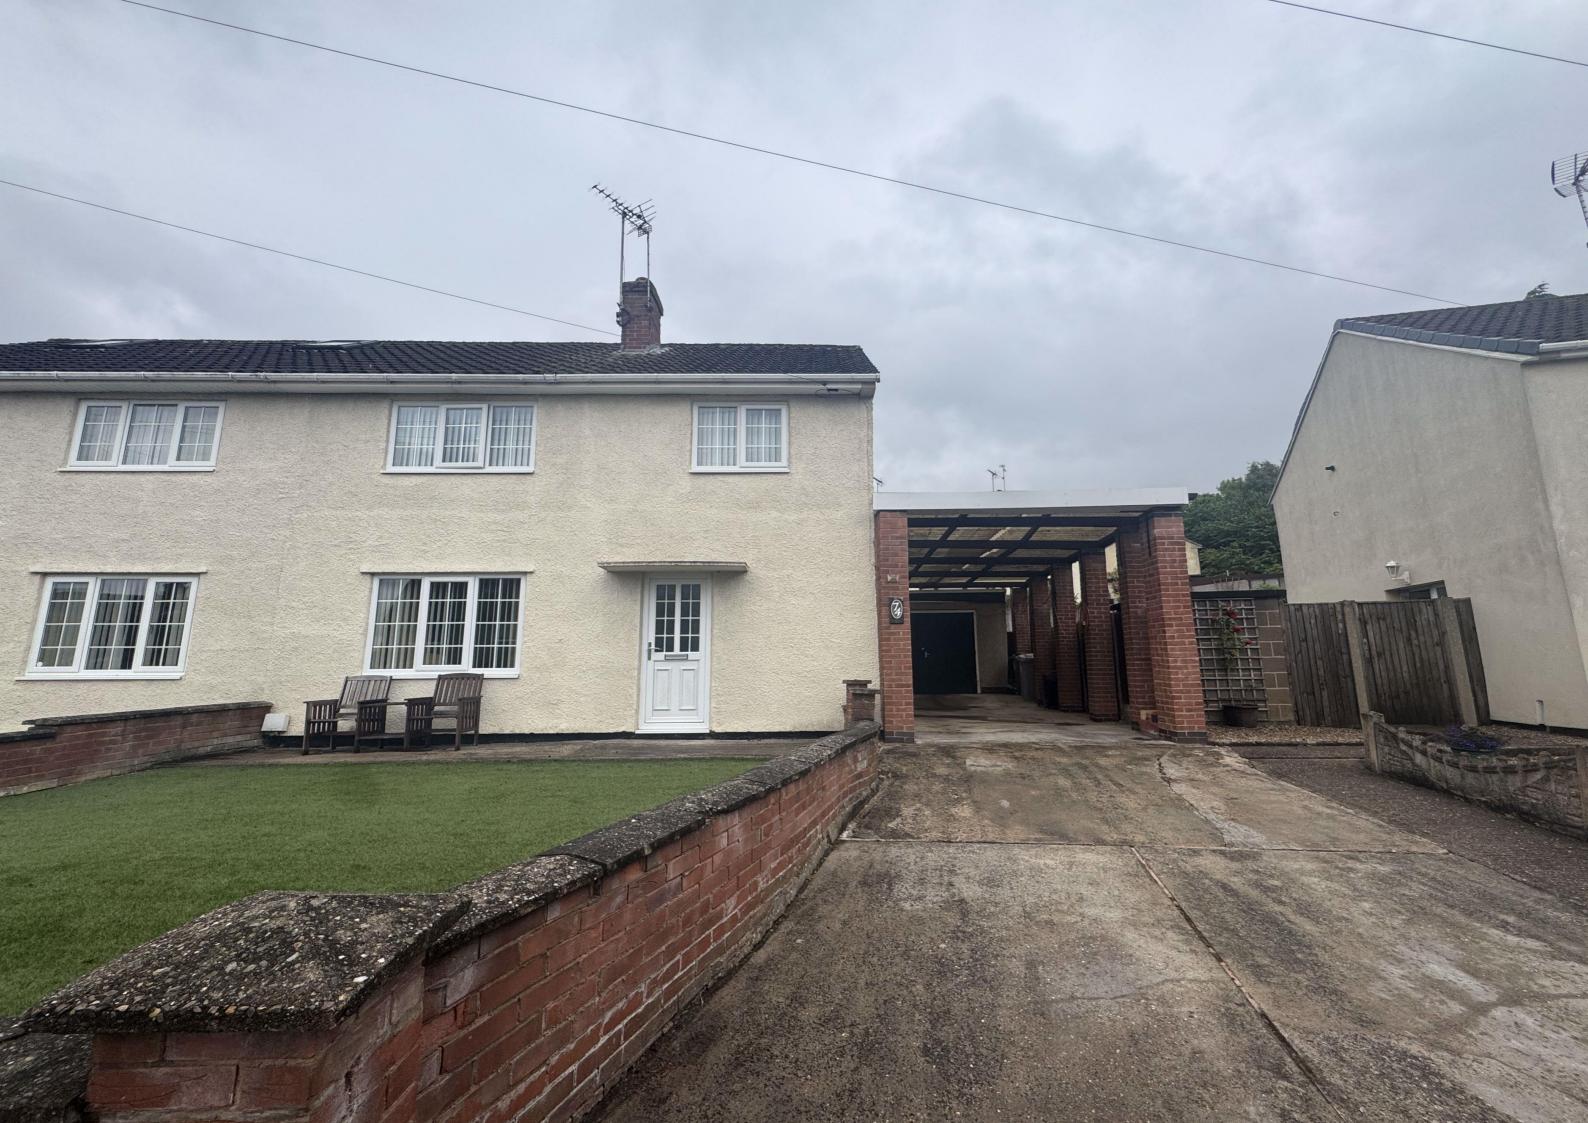

## Pack your bags and move straight

in....

The Markhams

This wonderful three bedroom property, situated in a popular residential area of Ollerton is the ideal purchase for someone looking for minimal work to do. Immaculately presented throughout and comprising a through lounge, kitchen/diner, three great sized bedrooms and a family bathroom. The current owners have maintained it well having new windows and doors within the last 10 years and a combi gas boiler, the outdoor space is low maintenance and the property benefits further from having its own private driveway, carport suitable for storing a motor home and garage. Viewings are essential.

#### **Outside**

To the front of the property there is a area laid to artificial lawn. There is a large private driveway that leads to the carport which is over 7 meter long

and 3 meter high. The rear garden is laid to block paving and has a flower border.

**Garage** 16' 1" x 15' 11" (4.90m x 4.86m) With power and lighting.

Ground Floor 1st Floor