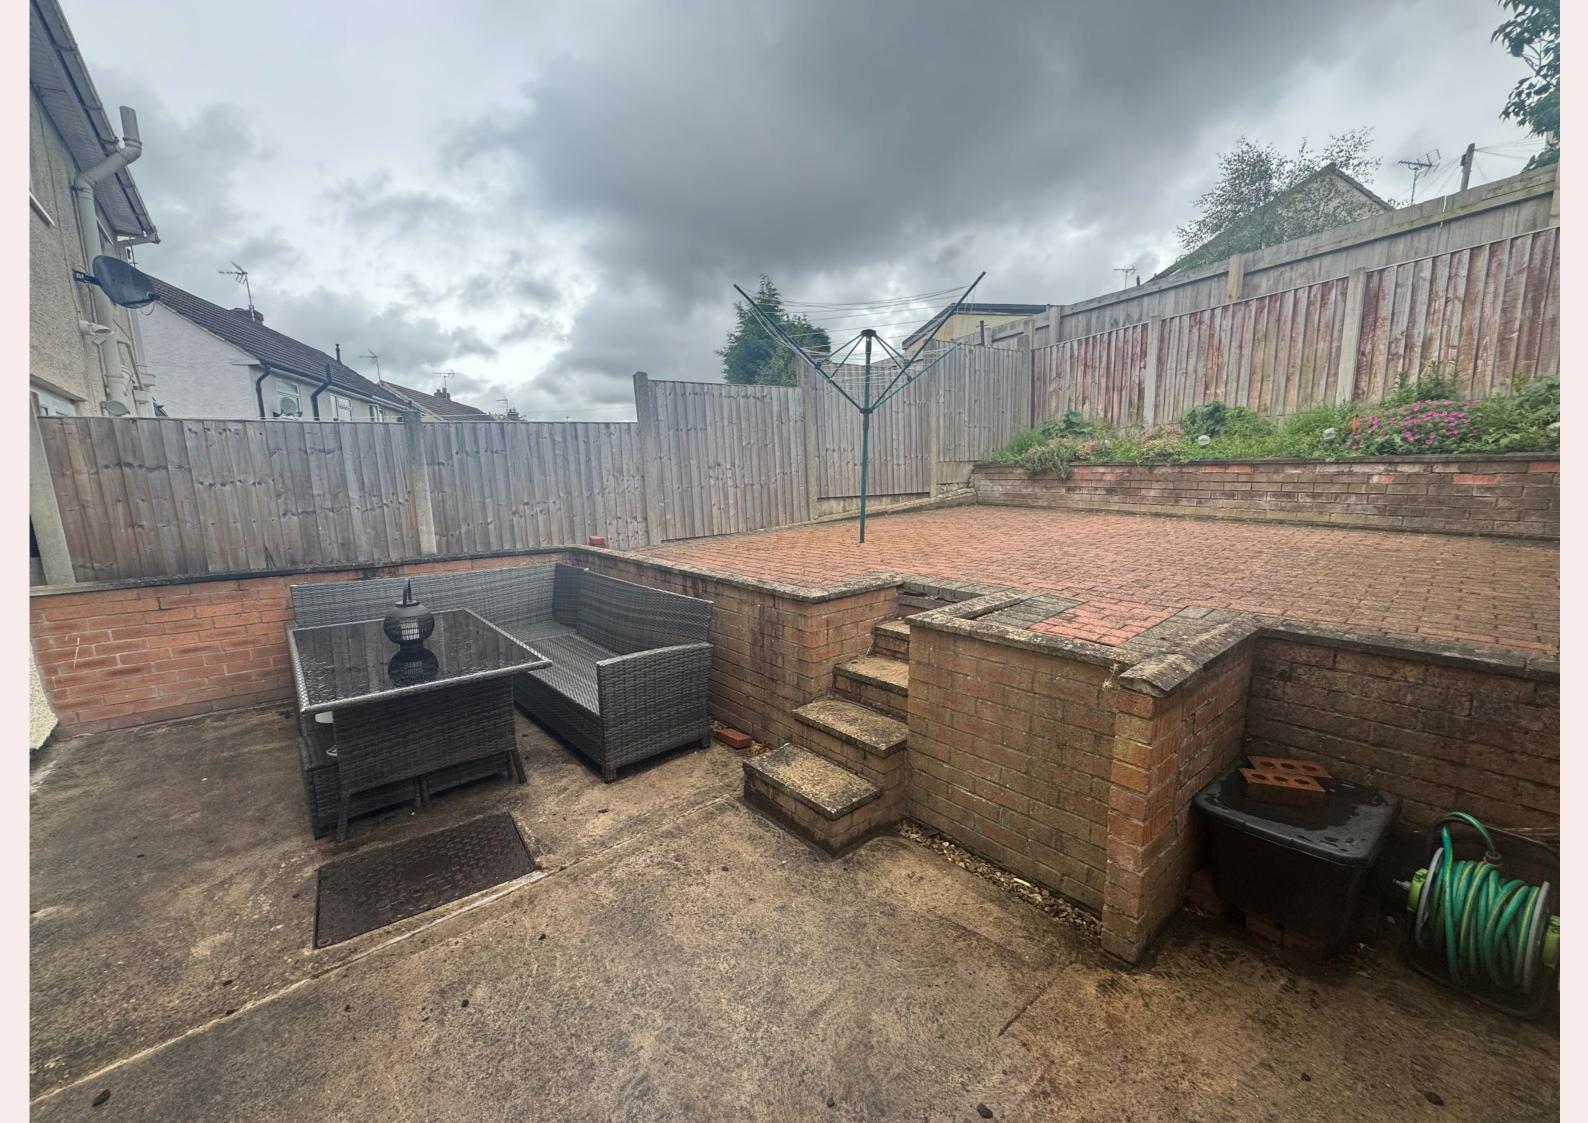

#### **Outside**

To the front of the property there is a area laid to artificial lawn. There is a large private driveway that leads to the carport which is over 7 meter long

and 3 meter high. The rear garden is laid to block paving and has a flower border.