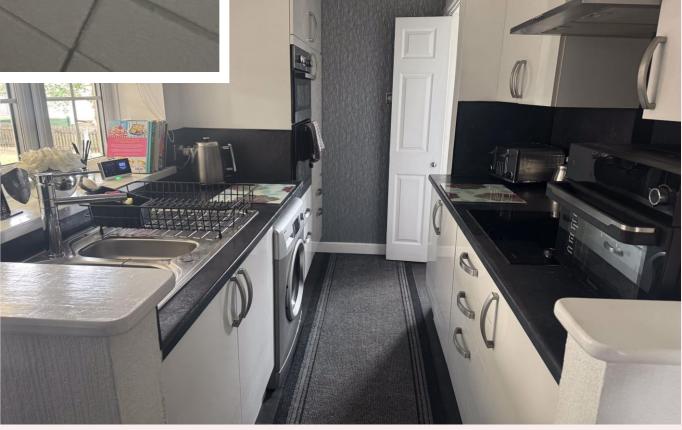

#### **Kitchen/Diner** 18' 11" x 11' 1" (5.77m x 3.38m)

The kitchen has wall and base units, square edge worksurfaces' with inset stainless steel sink, drainer and mixer tap. Integrated fridge, double oven and induction hob with extractor fan above. Space and plumbing for washing machine, uPVC window to the side aspect and vinyl flooring. The dining area has carpet flooring, radiator and uPVC door to the rear garden.