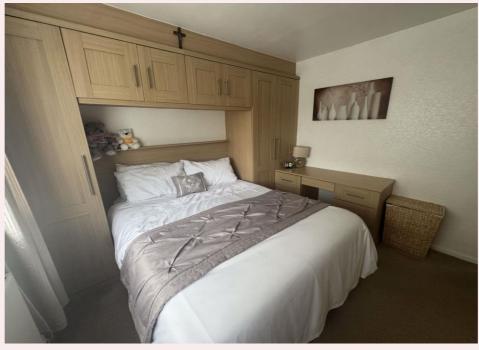

#### **Master Bedroom** 11' 1" x 10' 1" (3.38m x 3.08m)

The master bedroom has carpet flooring, radiator, built in storage wardrobes and dressing table and a uPVC window to the front aspect.