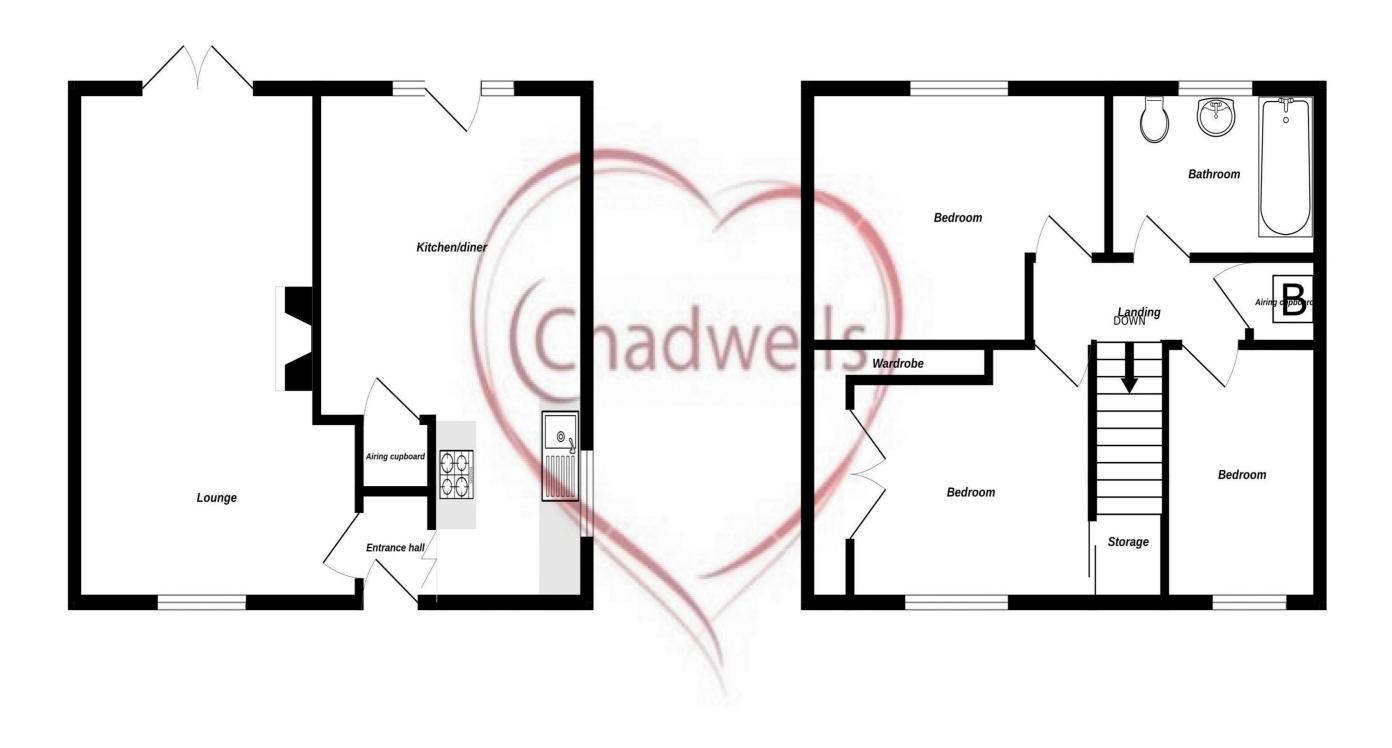

#### **Entrance Hall**

Enter through the uPVC dooring into the entrance hall with carpet flooring, doors to the kitchen/diner and lounge. Stairs off to the first floor.

#### **Kitchen/Diner** 18' 11" x 11' 1" (5.77m x 3.38m)

The kitchen has wall and base units, square edge worksurfaces' with inset stainless steel sink, drainer and mixer tap. Integrated fridge, double oven and induction hob with extractor fan above. Space and plumbing for washing machine, uPVC window to the side aspect and vinyl flooring. The dining area has carpet flooring, radiator and uPVC door to the rear garden.

#### **Lounge** 20' 4" x 9' 10" (6.21m x 2.99m)

The lounge has carpet flooring, radiator, french doors to the rear garden, uPVC window to the front aspect and a focal fireplace with gas insert.

#### Landing

With carpet flooring, airing cupboard housing boiler and doors to the three bedrooms and bathroom.

#### **Master Bedroom** 11' 1" x 10' 1" (3.38m x 3.08m)

The master bedroom has carpet flooring, radiator, built in storage wardrobes and dressing table and a uPVC window to the front aspect.

#### **Bedroom Two** 13' 6" x 9' 7" (4.12m x 2.93m)

With carpet flooring, radiator and uPVC window to the rear aspect.

#### **Bedroom Three** 10' 11" x 6' 4" (3.32m x 1.94m)

With carpet flooring, radiator and uPVC window to the rear aspect.

#### **Bathroom** 7' 9" x 5' 5" (2.35m x 1.65m)

The family bathroom is fitted with a three piece suite comprising bath with mains fed shower over and glass scree. Low flush WC and hand wash basin set in vanity storage unit, fully tiled walls and floor, radiator and obscure window to the rear.

**Garage** 16' 1" x 15' 11" (4.90m x 4.86m) With power and lighting.

Ground Floor 1st Floor