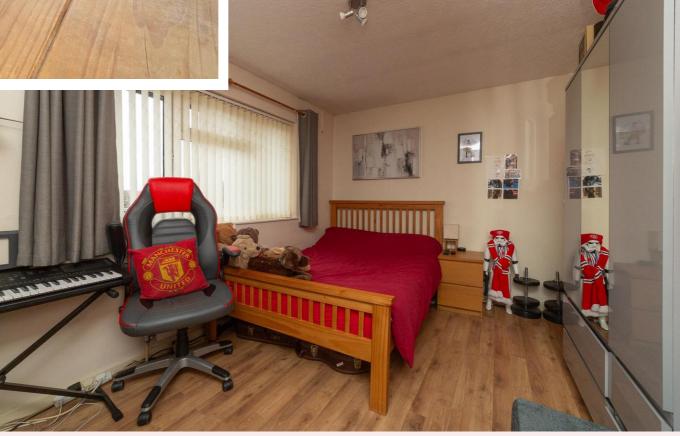

#### **Bedroom Two** 14' 4" x 10' 2" (4.36m x 3.10m)

With laminate flooring, radiator, uPVC window to the rear and store cupboard.