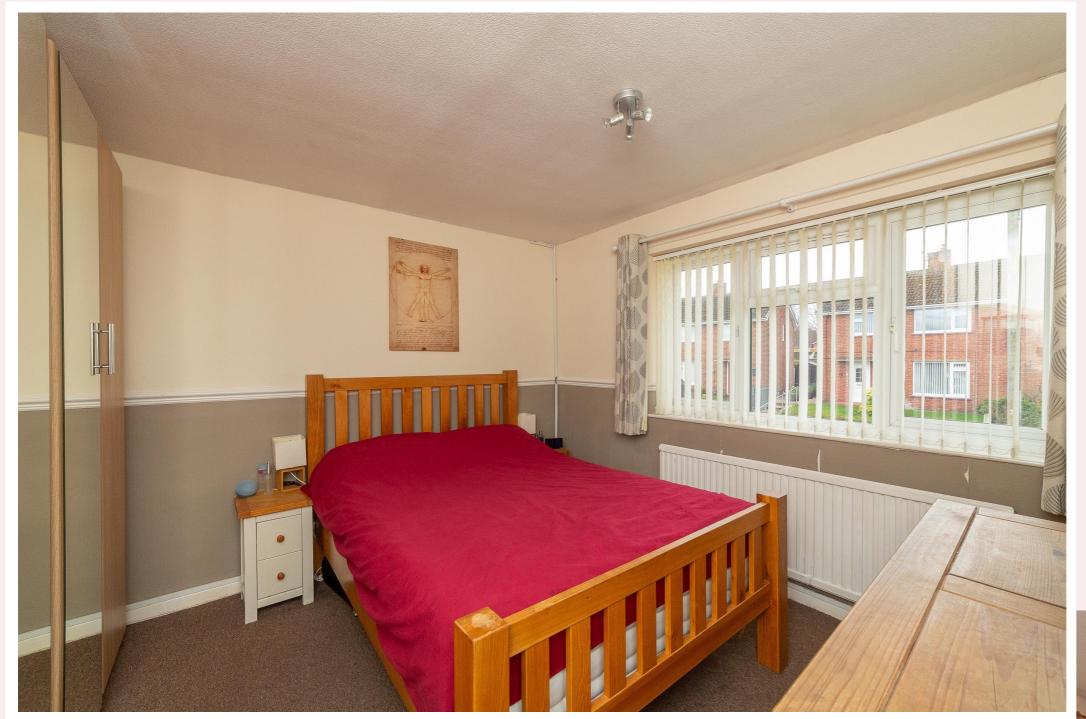

# **Master bedroom** 14' 2" x 11' 1" (4.31m x 3.37m)

With carpet flooring, radiator, dado rail and uPVC window to the front aspect.