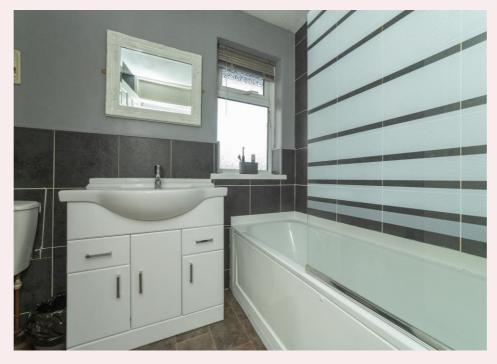

#### **Family Bathroom** 5' 8" x 8' 2" (1.73m x 2.50m)

Fitted with a three piece suite comprising of bath with electric shower over, hand wash basin set in a vanity unit and low flush WC. Vinyl flooring, tiled splash backs, two uPVC windows, extractor fan, ceiling light fitting and wall mounted storage.