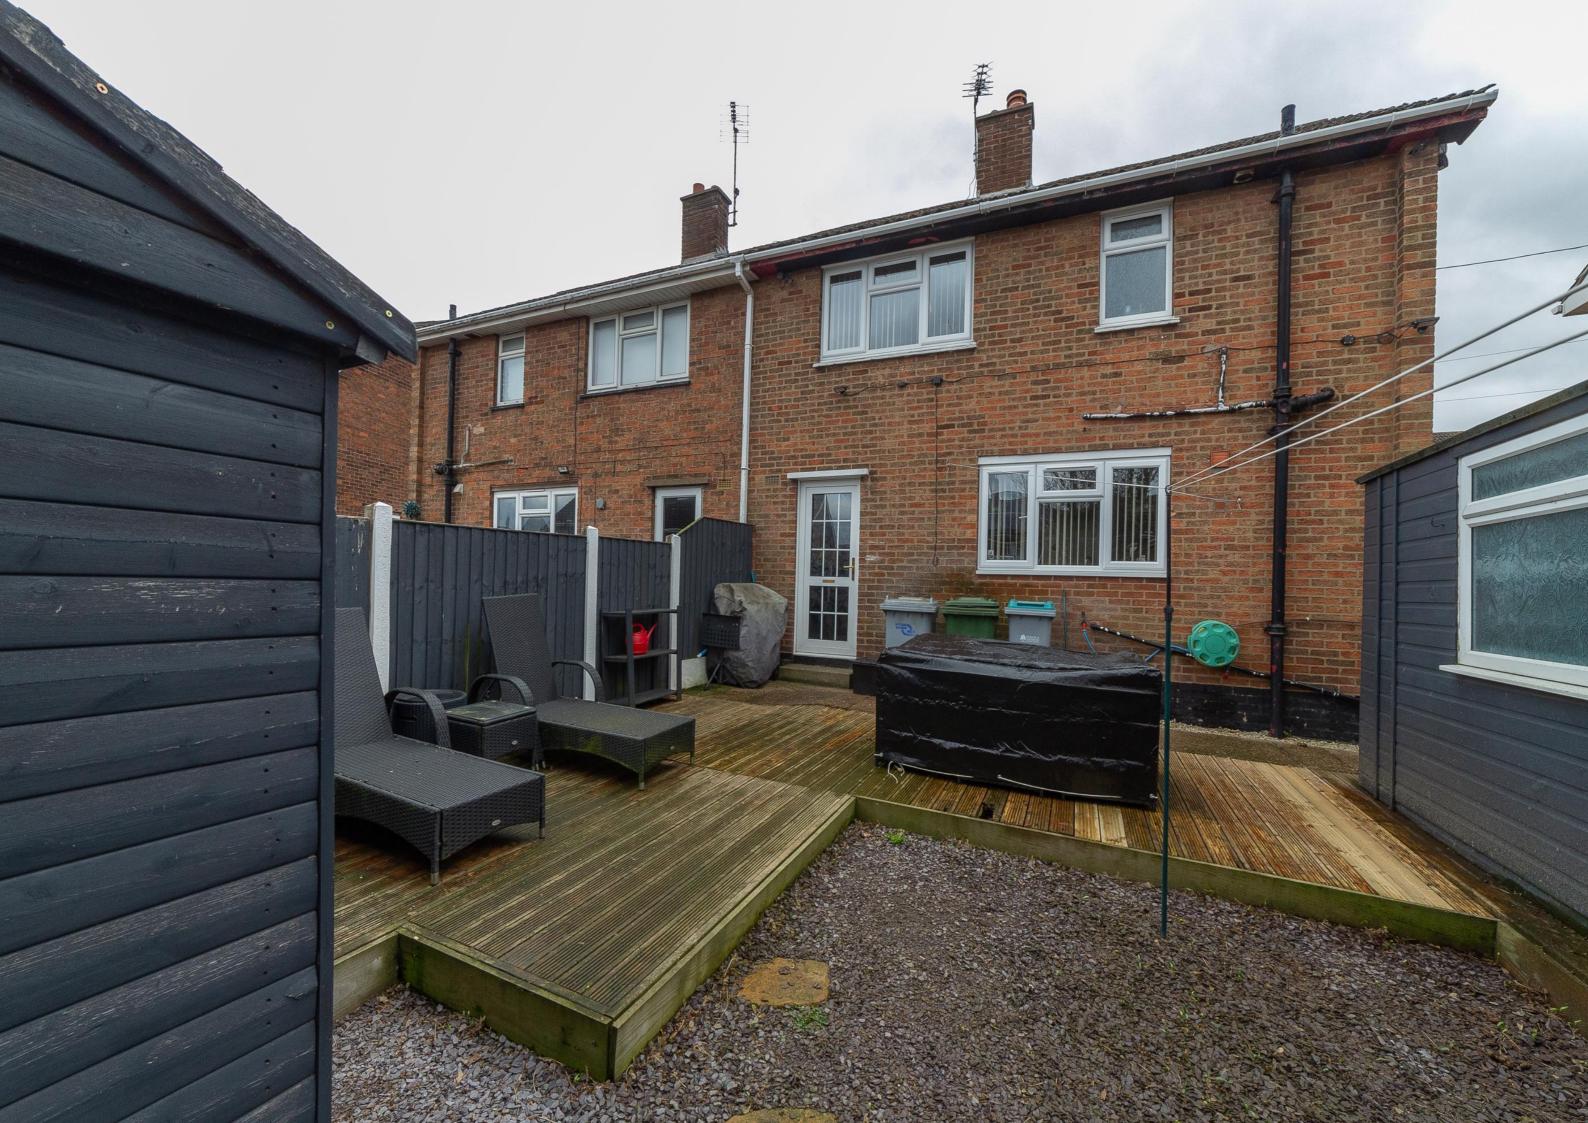

## **Externally**

The front garden has a small lawn area with a good sized concrete drive offering ample off road parking and a gate leading to the rear garden. The rear garden is fully enclosed and is mainly laid with slate chippings with a good sized decked seating area. Ground Floor 1st Floor