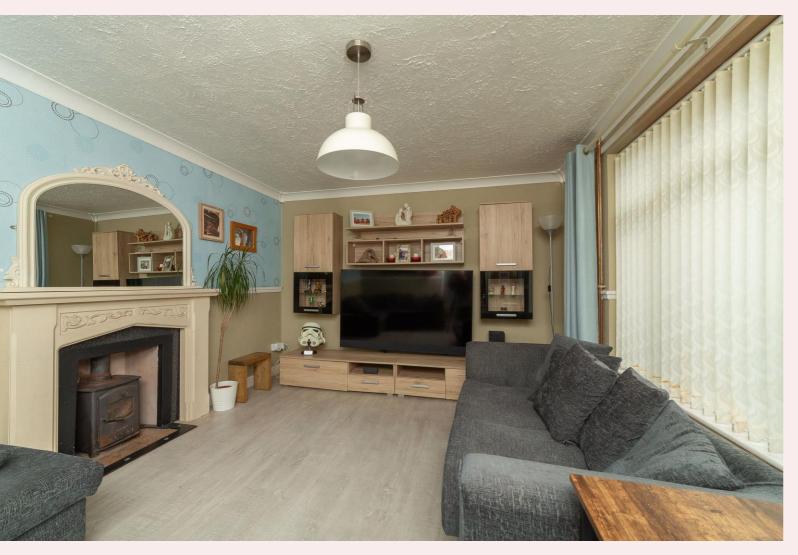

# Lounge 13' 8" x 10' 10" (4.16m x 3.30m)

The light and airy lounge has a feature working log burner with stone effect surround. Laminate flooring, uPVC window to the front aspect, dado rail, Bt point and radiator.