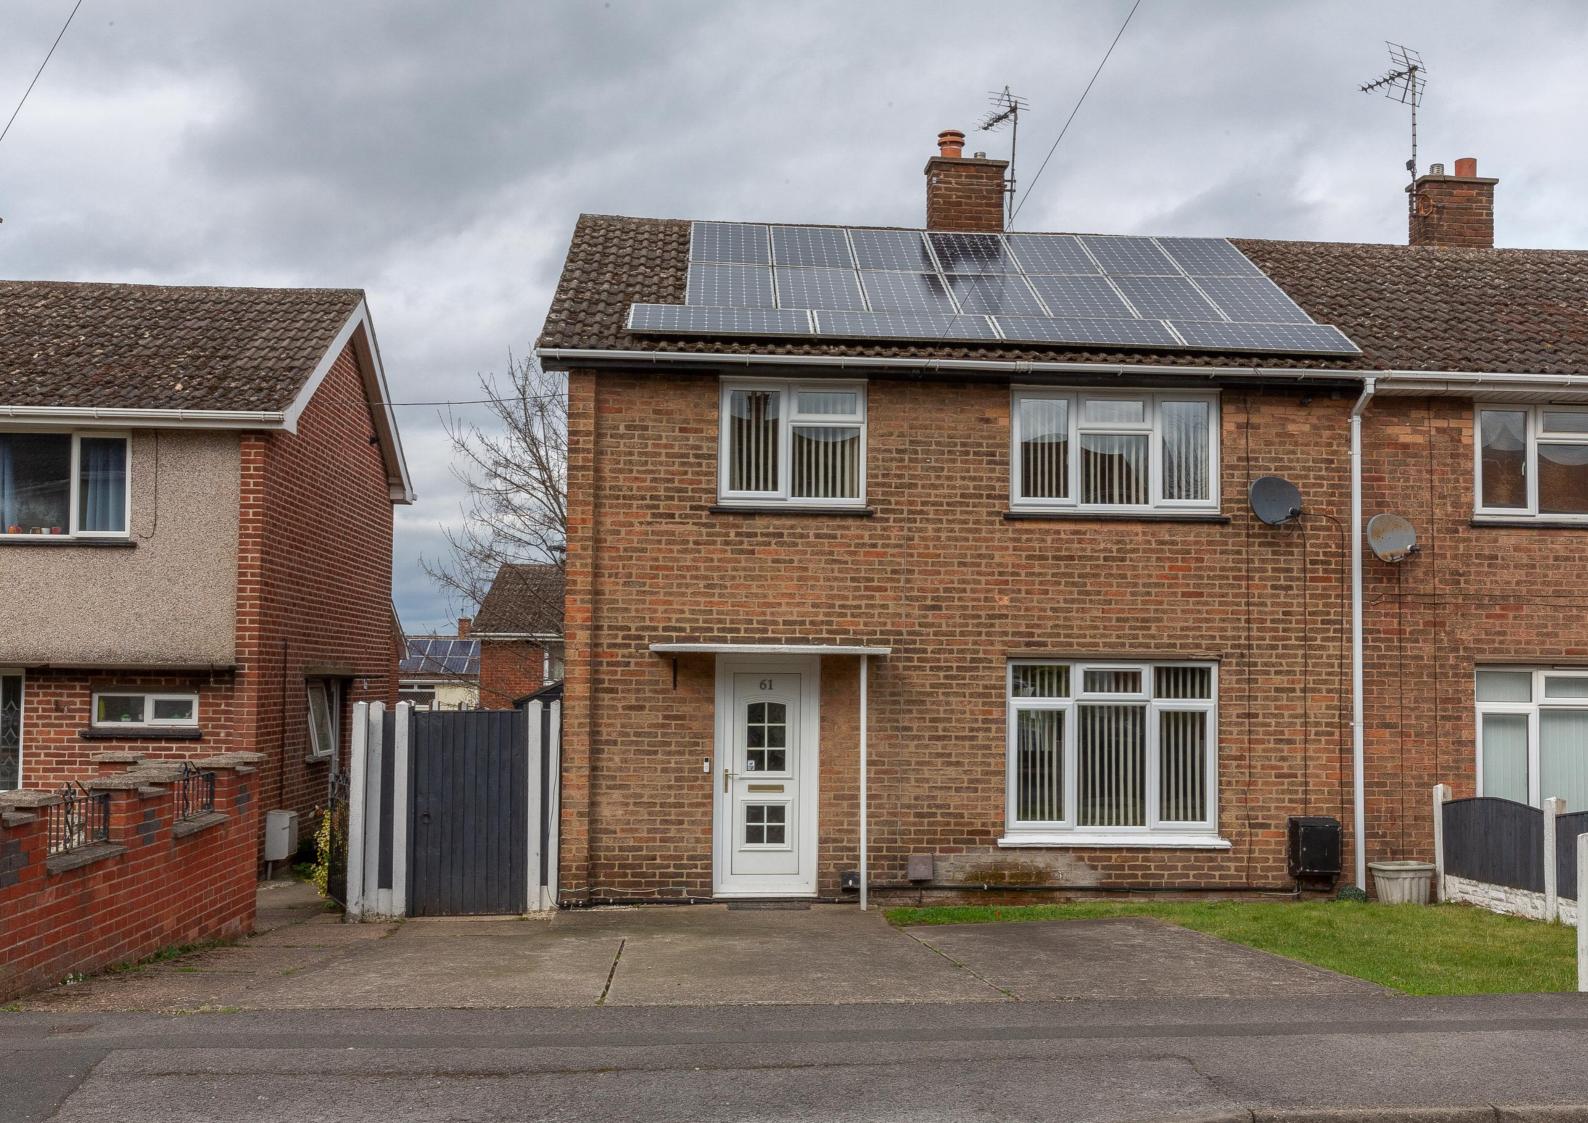

Ollerton

Offers in Excess of £150,000

Ideally Socated Three Bedroom

Property...

# Breck Bank

Stepping into this gorgeous family home you are immediately struck by the light and bright spaces. The hallway provides access to the Dining Kitchen, Reception Lounge and the staircase to the first floor. Stepping into the beautifully presented Dining Kitchen you certainly won't be disappointed with the stylish high gloss cabinetry, which is enhanced by elegant wood effect, roll top work surfaces, with complimentary slate grey wall tiles. This sizeable Dining Kitchen offers enough space for even the largest of families and boasts further cabinetry which the owners have utilised as a great, on-trend coffee bar! The reception Lounge provides an elegant space, with a feature fireplace making it the perfect place to sit back and relax. Moving to the first floor, you will find a delightfully presented Family Bathroom with crisp white suite including 'over bath' electric shower with glass shower screen. All three bedrooms are bright and spacious, offering neutral flooring and decor throughout. To the front of the property, you will find off street parking for multiple cars and a small garden laid to lawn, whilst the rear provides that all important seating area along with a low maintenance garden. Viewings are must to appreciate all this property has to offer.

## **Externally**

The front garden has a small lawn area with a good sized concrete drive offering ample off road parking and a gate leading to the rear garden. The rear garden is fully enclosed and is mainly laid with slate chippings with a good sized decked seating area. Ground Floor 1st Floor