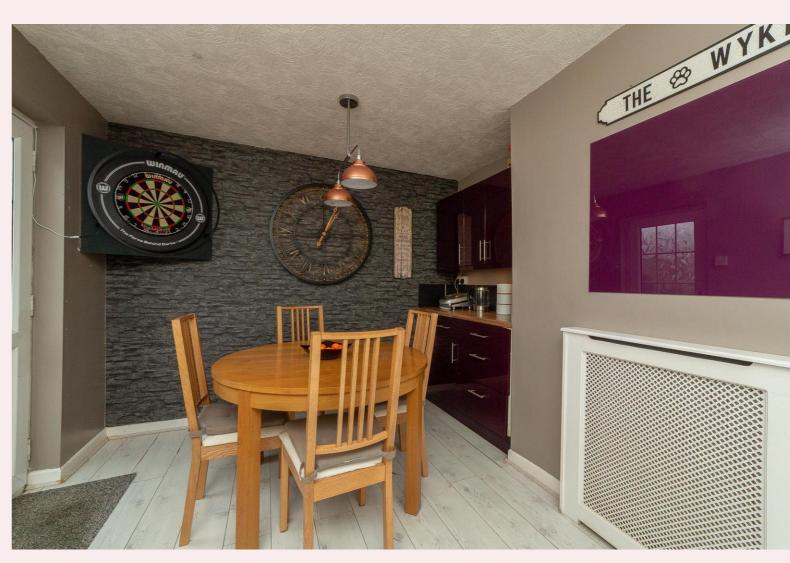

# Kitchen/Diner 20' 10" x 8' 6" (6.34m x 2.58m)

Fitted with a range of wall and base units finished in high gloss, wood effect worktops and tiled splash backs. A stainless-steel sink with drainer and mixer tap, space for a range style cooker with extractor hood above. Space and plumbing for a dishwasher, washing machine, tumble dryer and space for free standing fridge/freezer. Laminate flooring, two decorative ceiling light fittings, uPVC windows to the side and rear elevation and a uPVC door leading to the rear garden.