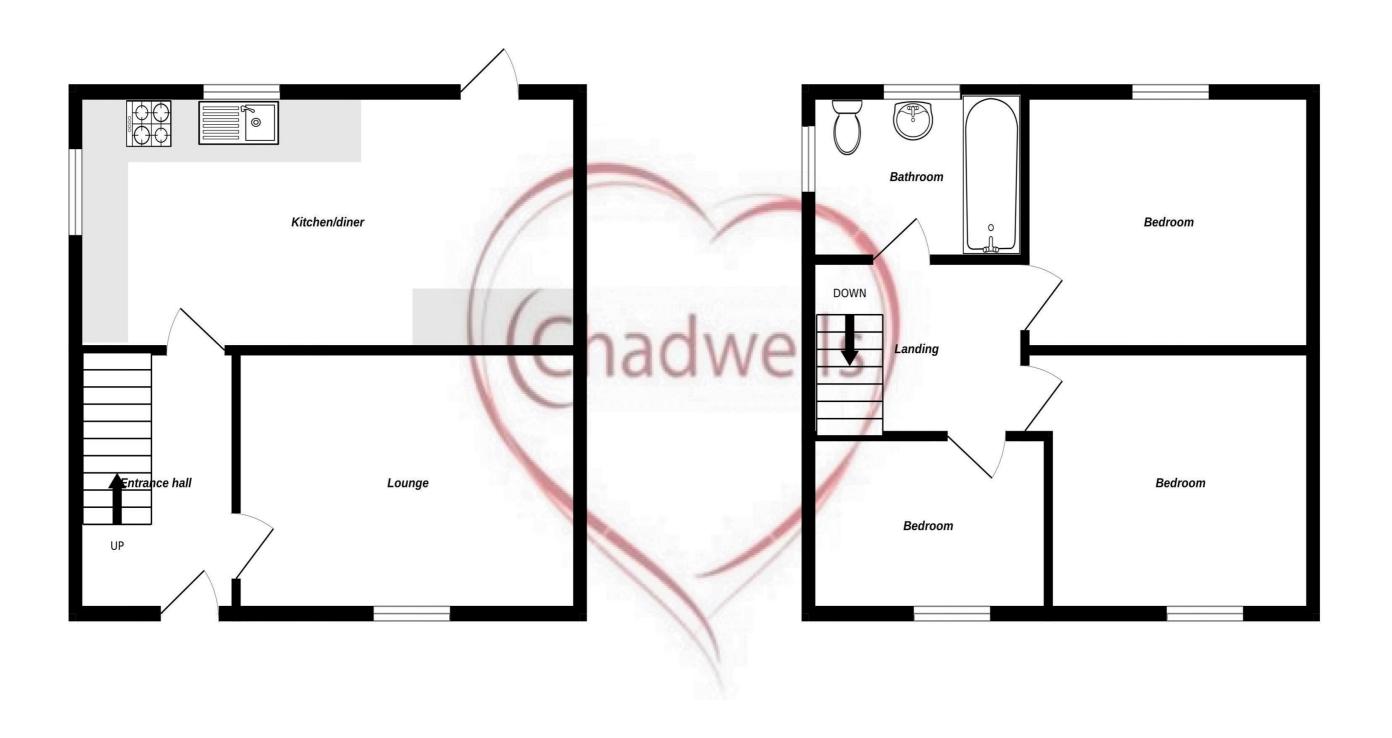

## **Entrance Hallway**

A uPVC door leads to the entrance hallway with tile effect laminate flooring, white panel doors leading to the kitchen/ diner and lounge, under stairs storage cupboard, dado rail, radiator and open spindle stairs leading to first floor.

# Kitchen/Diner 20' 10" x 8' 6" (6.34m x 2.58m)

Fitted with a range of wall and base units finished in high gloss, wood effect worktops and tiled splash backs. A stainless-steel sink with drainer and mixer tap, space for a range style cooker with extractor hood above. Space and plumbing for a dishwasher, washing machine, tumble dryer and space for free standing fridge/freezer. Laminate flooring, two decorative ceiling light fittings, uPVC windows to the side and rear elevation and a uPVC door leading to the rear garden.

# Lounge 13' 8" x 10' 10" (4.16m x 3.30m)

The light and airy lounge has a feature working log burner with stone effect surround. Laminate flooring, uPVC window to the front aspect, dado rail, Bt point and radiator.

## First Floor Landing

Carpet to the stairs and landing, dado rail, radiator, loft hatch, uPVC window to the side and white panel doors leading to the three bedrooms and bathroom.

# **Master bedroom** 14' 2" x 11' 1" (4.31m x 3.37m)

With carpet flooring, radiator, dado rail and uPVC window to the front aspect.

#### **Bedroom Two** 14' 4" x 10' 2" (4.36m x 3.10m)

With laminate flooring, radiator, uPVC window to the rear and store cupboard.

#### **Bedroom Three** 10' 9" x 6' 10" (3.28m x 2.09m)

With carpet flooring, radiator and uPVC window to the front.

#### **Family Bathroom** 5' 8" x 8' 2" (1.73m x 2.50m)

Fitted with a three piece suite comprising of bath with electric shower over, hand wash basin set in a vanity unit and low flush WC. Vinyl flooring, tiled splash backs, two uPVC windows, extractor fan, ceiling light fitting and wall mounted storage.