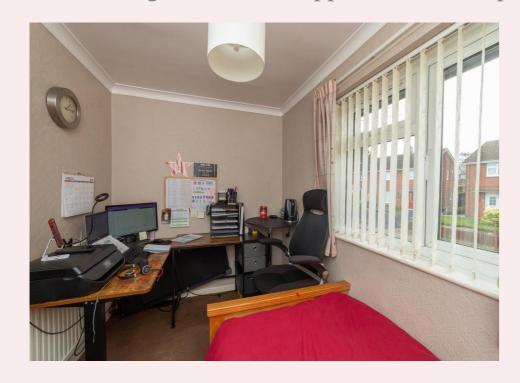

#### **Bedroom Three** 10' 9" x 6' 10" (3.28m x 2.09m)

With carpet flooring, radiator and uPVC window to the front.