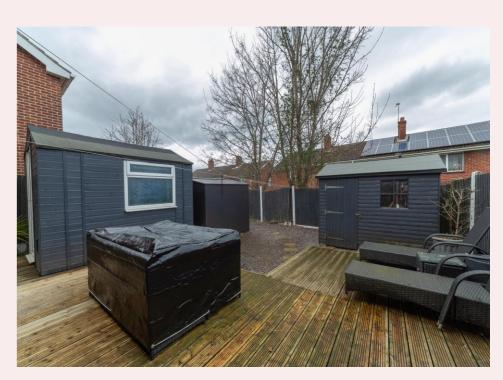

## **Externally**

The front garden has a small lawn area with a good sized concrete drive offering ample off road parking and a gate leading to the rear garden. The rear garden is fully enclosed and is mainly laid with slate chippings with a good sized decked seating area. Ground Floor 1st Floor