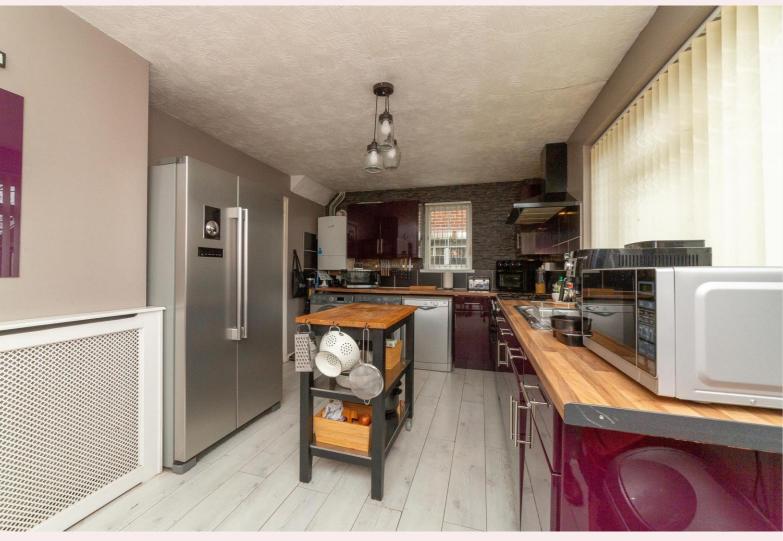

# Kitchen/Diner 20' 10" x 8' 6" (6.34m x 2.58m)

Fitted with a range of wall and base units finished in high gloss, wood effect worktops and tiled splash backs. A stainless-steel sink with drainer and mixer tap, space for a range style cooker with extractor hood above. Space and plumbing for a dishwasher, washing machine, tumble dryer and space for free standing fridge/freezer. Laminate flooring, two decorative ceiling light fittings, uPVC windows to the side and rear elevation and a uPVC door leading to the rear garden.