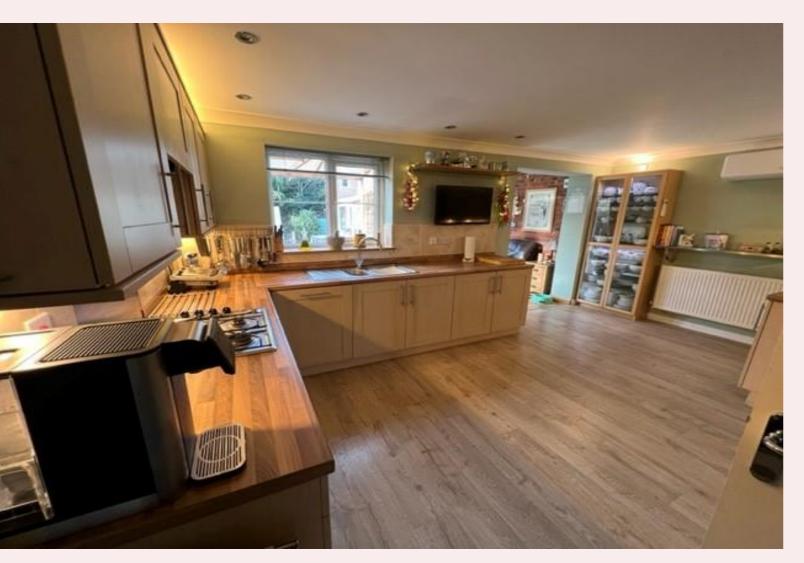

# **Kitchen** 17' 1" x 12' 1" (5.20m x 3.69m)

The kitchen is fitted with wall and base units, roll top worksurfaces' with inset stainless steel sink, drainer and mixer tap. Integrated electric oven, gas hob with extractor above and freestanding dishwasher. Space for freestanding fridge/freezer, additional storage cupboards and worksurface space. An opening into the sunroom and door leading into the utility room. Two radiators and a uPVC window to the rear aspect.

# **Sunroom** *11' 8" x 9' 3" (3.55m x 2.81m)*

The sunroom has laminated flooring, uPVC floor to ceiling window and french doors to the side aspect.