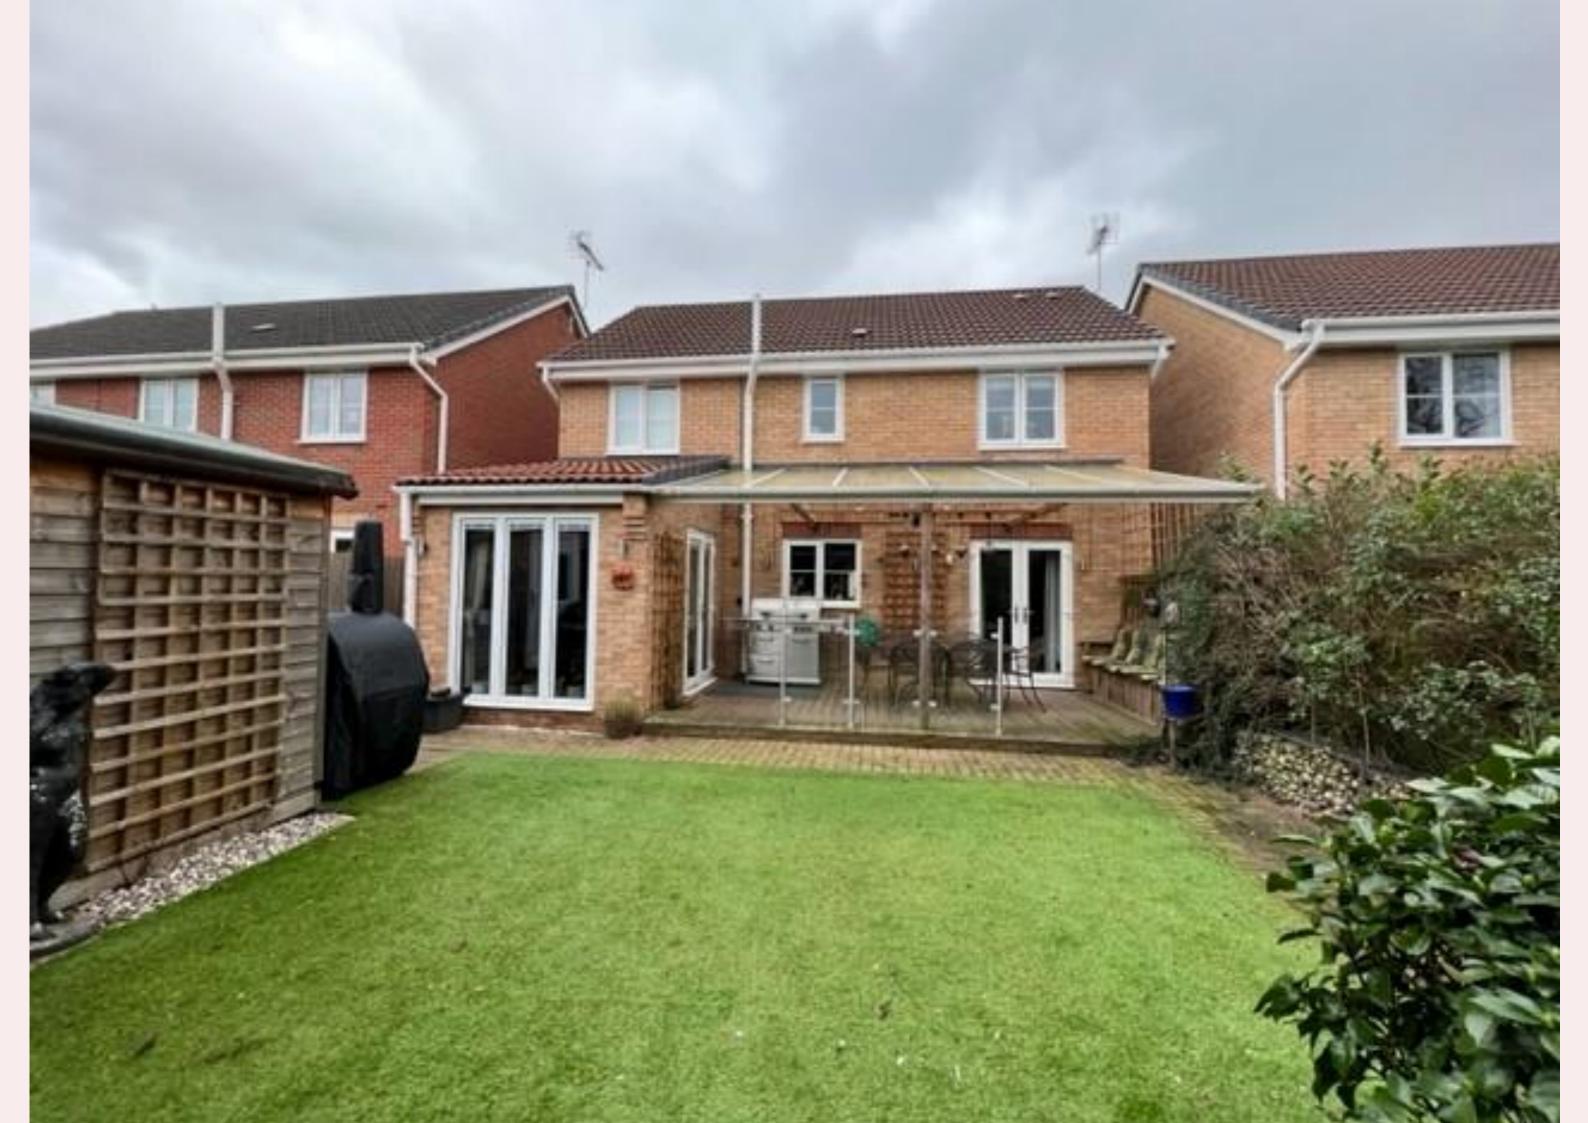

#### Outside

The front of the property is laid to block paving and has space for off road parking. Access via the electric roller door to the garage which has power and lighting. The rear garden is the perfect space to entertain. With a large covered decked veranda with glass bannister, built in seating and outdoor lighting. An outdoor kitchen area complete with sink and storage shed with power and lighting. Artificial lawn, mature shrubs, flowers and trees.