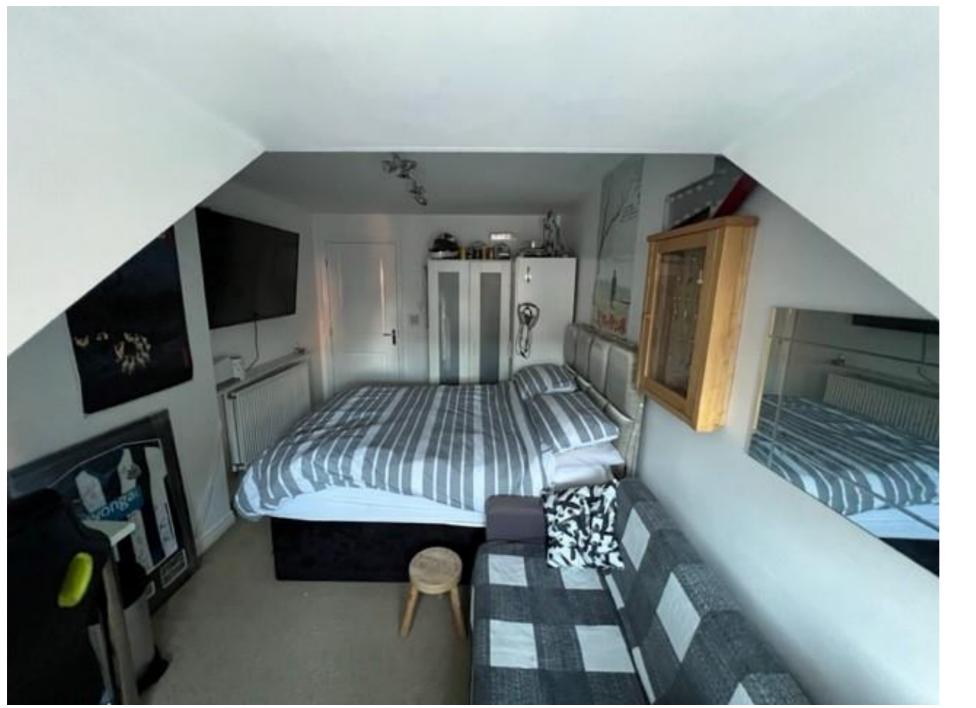

#### **Bedroom Four** *11' 10" x 8' 8" (3.60m x 2.63m)* With carpet flooring, radiator and uPVC window to the rear aspect.

Bedroom Five 9' 0" x 6' 7" (2.74m x 2.01m)

# With solid oak flooring, fully fitted with office storage, radiator and uPVC window to the front aspect.