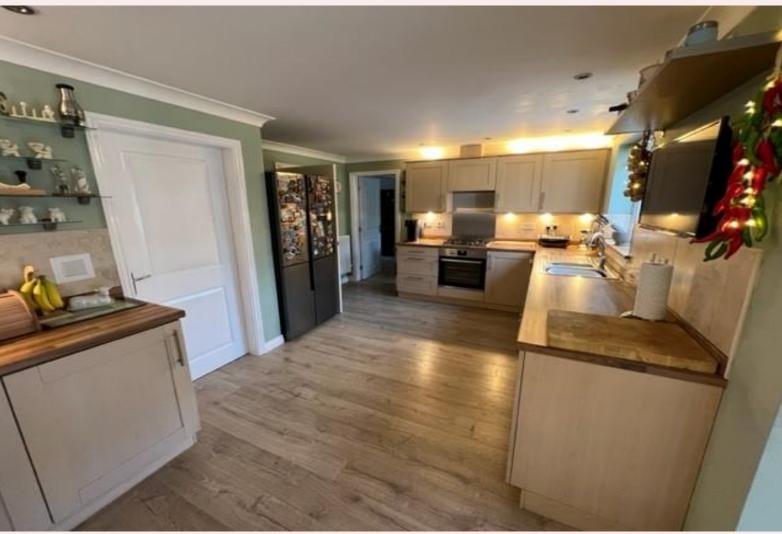

# **Kitchen** 17' 1" x 12' 1" (5.20m x 3.69m)

The kitchen is fitted with wall and base units, roll top worksurfaces' with inset stainless steel sink, drainer and mixer tap. Integrated electric oven, gas hob with extractor above and freestanding dishwasher. Space for freestanding fridge/freezer, additional storage cupboards and worksurface space. An opening into the sunroom and door leading into the utility room. Two radiators and a uPVC window to the rear aspect.