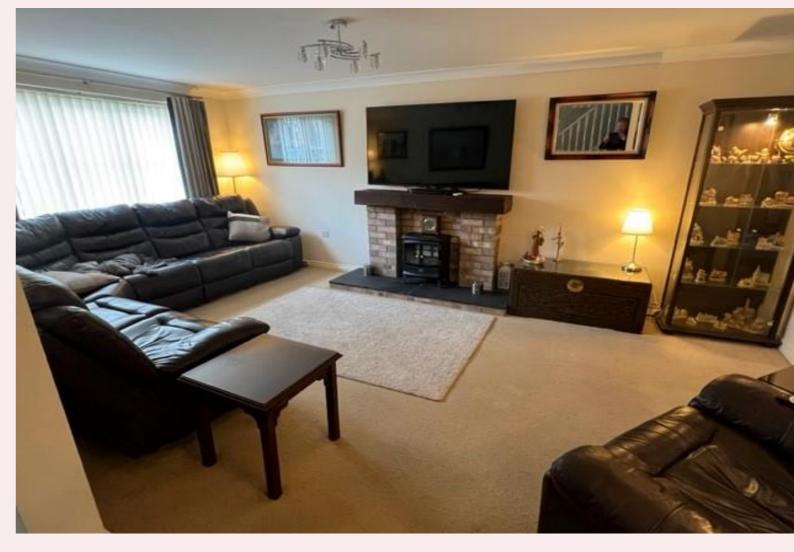

# Lounge 20' 11" x 10' 11" (6.37m x 3.33m)

The large lounge has carpet flooring, a feature brick fireplace with log burner effect fire, TV point, radiator, uPVC window to the front and an opening into the dining room.