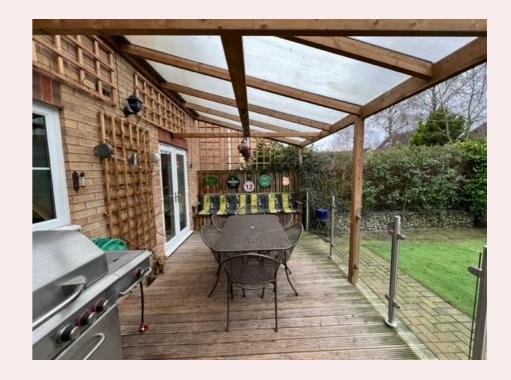

#### Outside

The front of the property is laid to block paving and has space for off road parking. Access via the electric roller door to the garage which has power and lighting. The rear garden is the perfect space to entertain. With a large covered decked veranda with glass bannister, built in seating and outdoor lighting. An outdoor kitchen area complete with sink and storage shed with power and lighting. Artificial lawn, mature shrubs, flowers and trees.