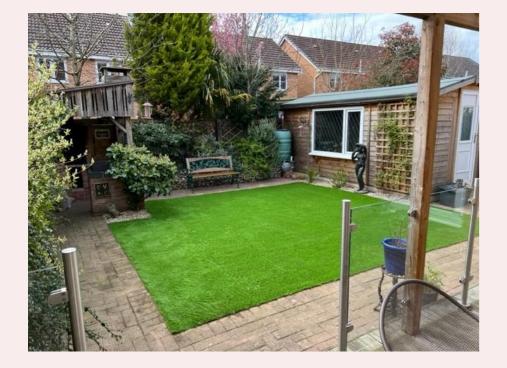

#### Outside

The front of the property is laid to block paving and has space for off road parking. Access via the electric roller door to the garage which has power and lighting. The rear garden is the perfect space to entertain. With a large covered decked veranda with glass bannister, built in seating and outdoor lighting. An outdoor kitchen area complete with sink and storage shed with power and lighting. Artificial lawn, mature shrubs, flowers and trees.