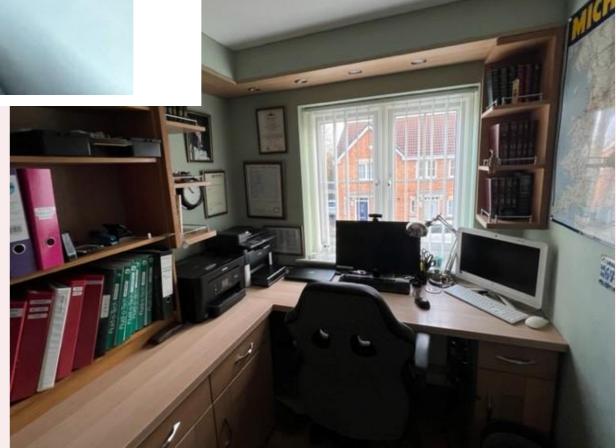

#### **Bedroom Four** *11' 10" x 8' 8" (3.60m x 2.63m)* With carpet flooring, radiator and uPVC window to the rear aspect.

Bedroom Five 9' 0" x 6' 7" (2.74m x 2.01m)

# With solid oak flooring, fully fitted with office storage, radiator and uPVC window to the front aspect.