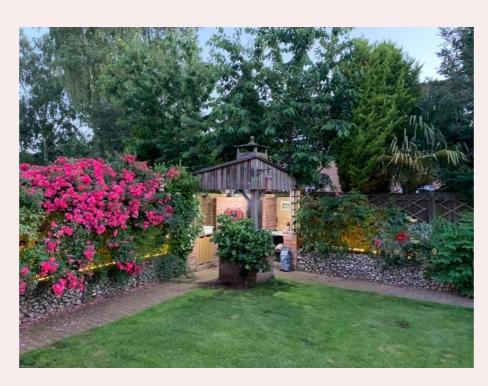

#### Outside

The front of the property is laid to block paving and has space for off road parking. Access via the electric roller door to the garage which has power and lighting. The rear garden is the perfect space to entertain. With a large covered decked veranda with glass bannister, built in seating and outdoor lighting. An outdoor kitchen area complete with sink and storage shed with power and lighting. Artificial lawn, mature shrubs, flowers and trees.