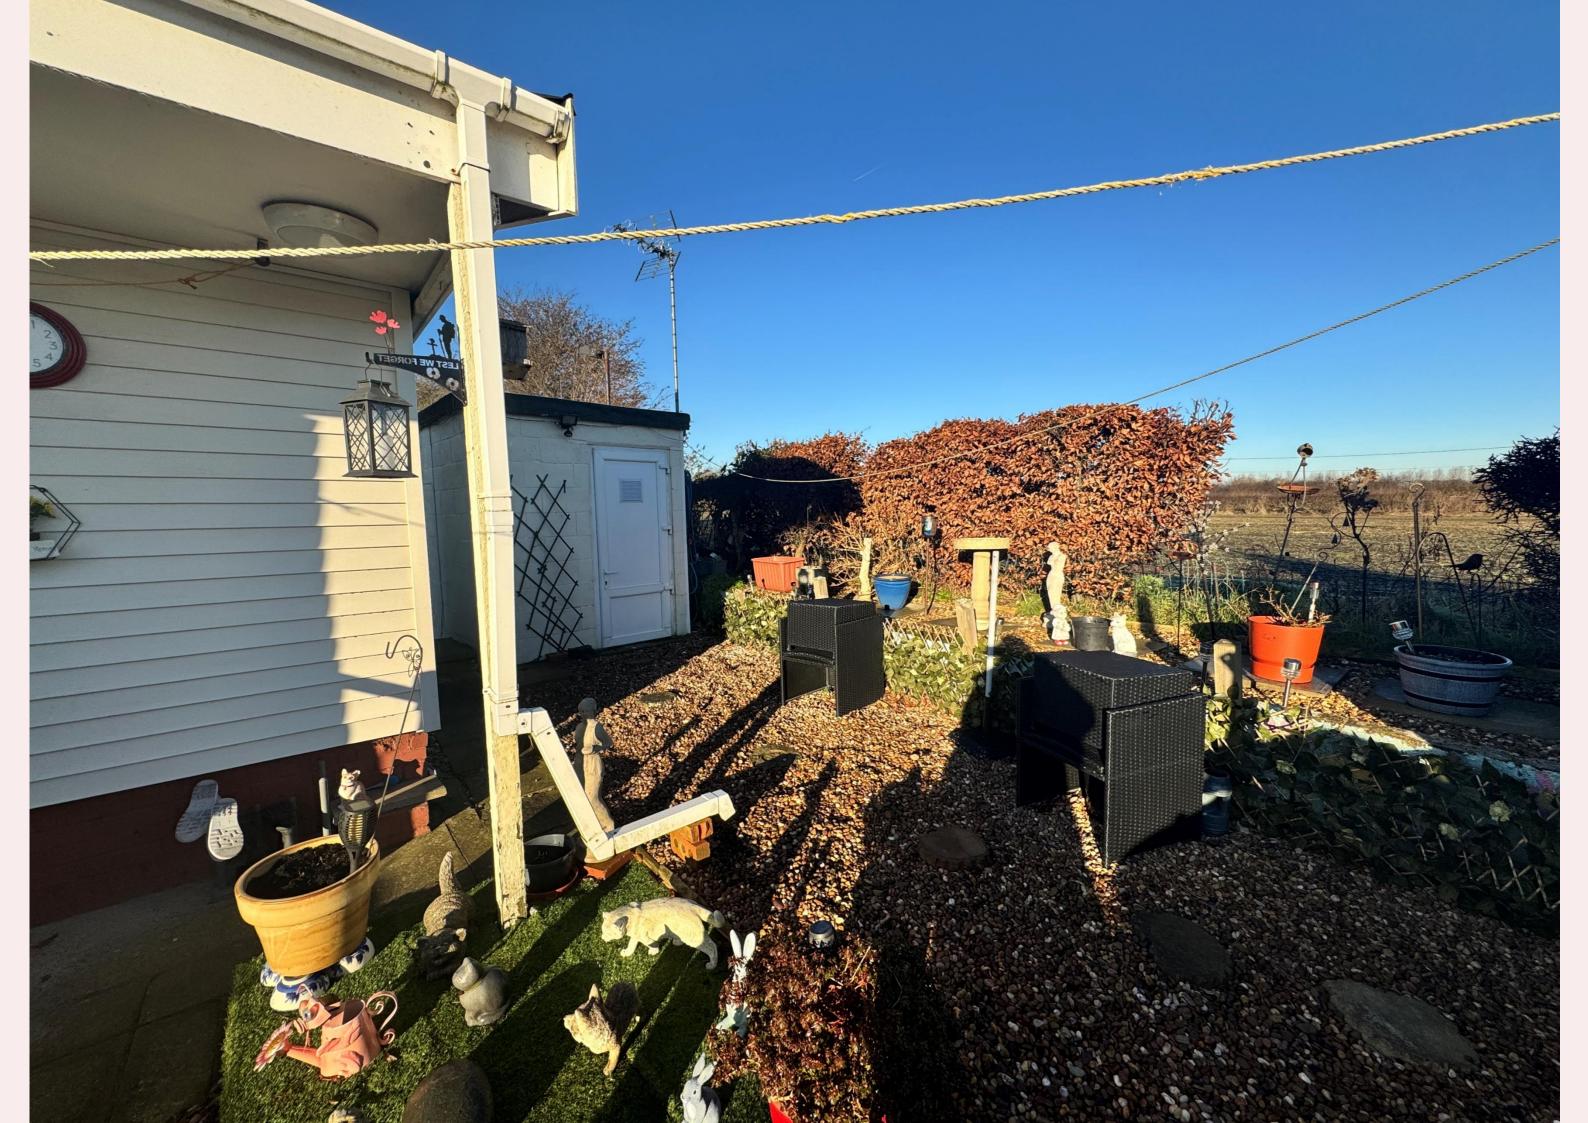

#### **Outside**

To the front there is a private driveway for parking. the rear garden is laid to stone chippings and offers field views. There is a brick build shed housing the boiler and a plastic store shed. The side garden is laid to lawn.