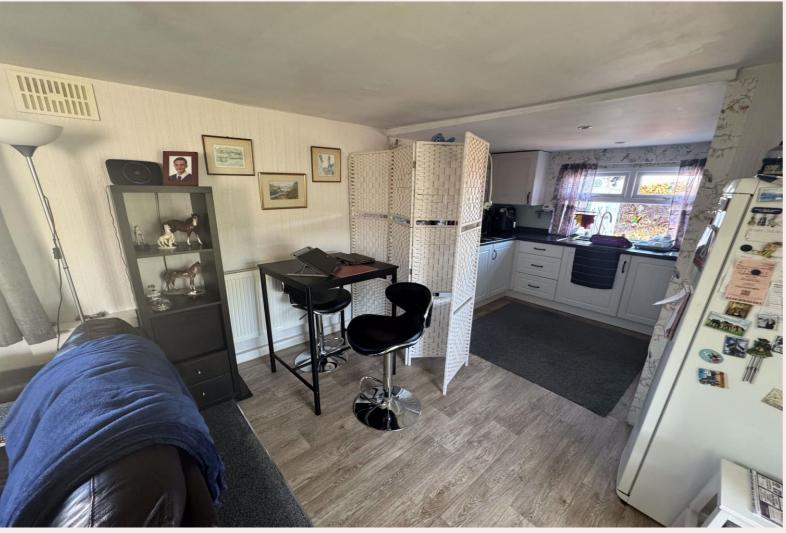

#### **Kitchen** 12' 3" x 9' 9" (3.73m x 2.97m)

Fitted with wall and base units, roll top worksurfaces with inset sink, drainer and mixer tap. Space for cooker and under counter fridge/freezer. Wood effect vinyl flooring, uPVC window to the rear aspect and an opening into the lounge/diner.

#### **Lounge/Diner** 13' 10" x 10' 10" (4.21m x 3.30m)

With carpet flooring, three radiators, dual aspect windows and a door leading to the inner hall.