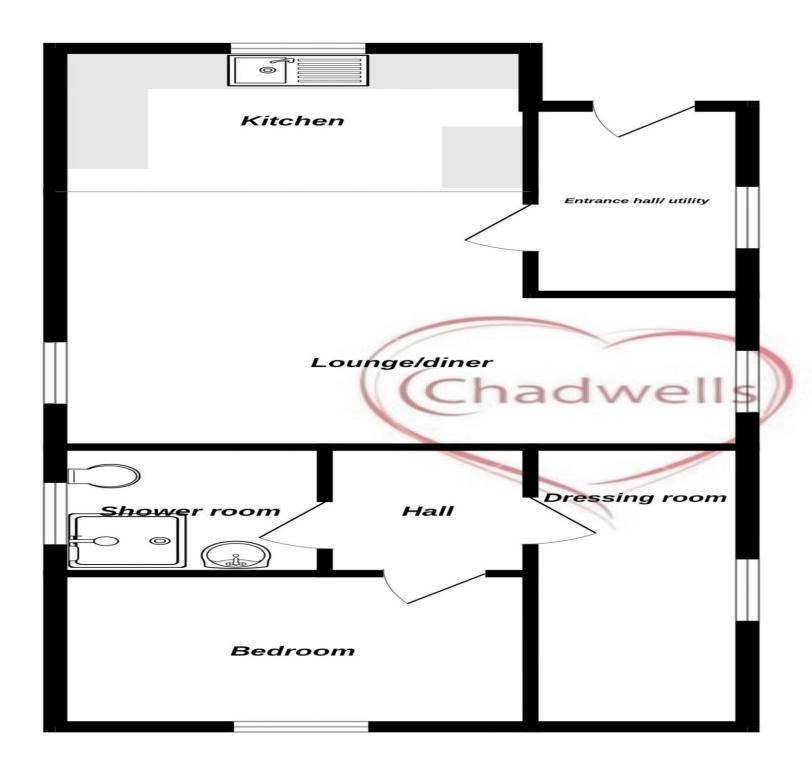

#### **Entrance Hall/Utility Room**

Enter through the uPVC door into the entrance hall with vinyl flooring, uPVC window to the side and utility area with space and plumbing for washing machine and tumble dryer.

#### **Kitchen** 12' 3" x 9' 9" (3.73m x 2.97m)

Fitted with wall and base units, roll top worksurfaces with inset sink, drainer and mixer tap. Space for cooker and under counter fridge/freezer. Wood effect vinyl flooring, uPVC window to the rear aspect and an opening into the lounge/diner.

#### **Lounge/Diner** 13' 10" x 10' 10" (4.21m x 3.30m)

With carpet flooring, three radiators, dual aspect windows and a door leading to the inner hall.

#### **Inner Hall**

With carpet flooring and doors leading to the bedroom, dressing room and shower room.

#### **Master Bedroom** 9' 9" x 9' 9" (2.97m x 2.97m)

With carpet flooring, radiator and uPVC window to the front aspect.

#### **Dressing Room** 15' 6" x 4' 2" (4.72m x 1.27m)

With carpet flooring, radiator and uPVC window to the side aspect.

#### **Shower Room**

Fitted with three peice suite comprising shower with glass enclosure, low flush WC and hand wash basin. Obscure window and radiator.