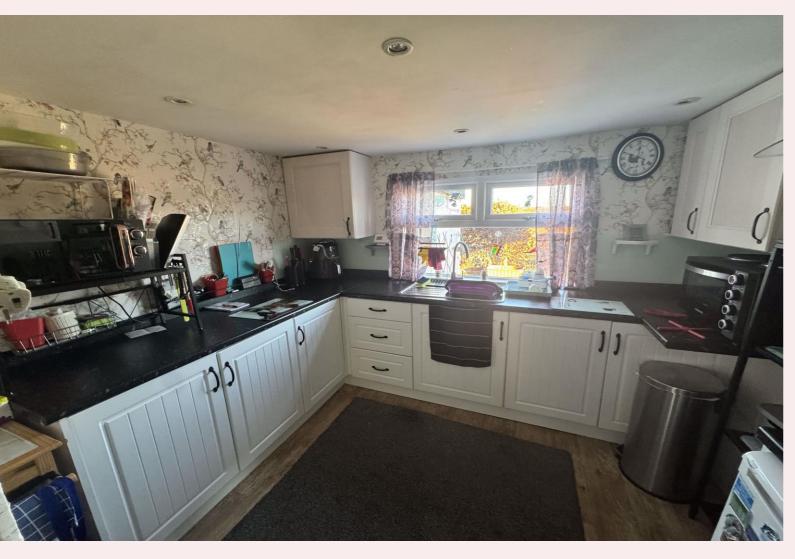

#### **Kitchen** 12' 3" x 9' 9" (3.73m x 2.97m)

Fitted with wall and base units, roll top worksurfaces with inset sink, drainer and mixer tap. Space for cooker and under counter fridge/freezer. Wood effect vinyl flooring, uPVC window to the rear aspect and an opening into the lounge/diner.