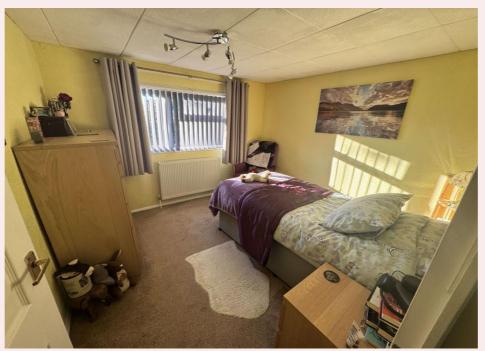

#### **Dressing Room** 15' 6" x 4' 2" (4.72m x 1.27m)

With carpet flooring, radiator and uPVC window to the side aspect.