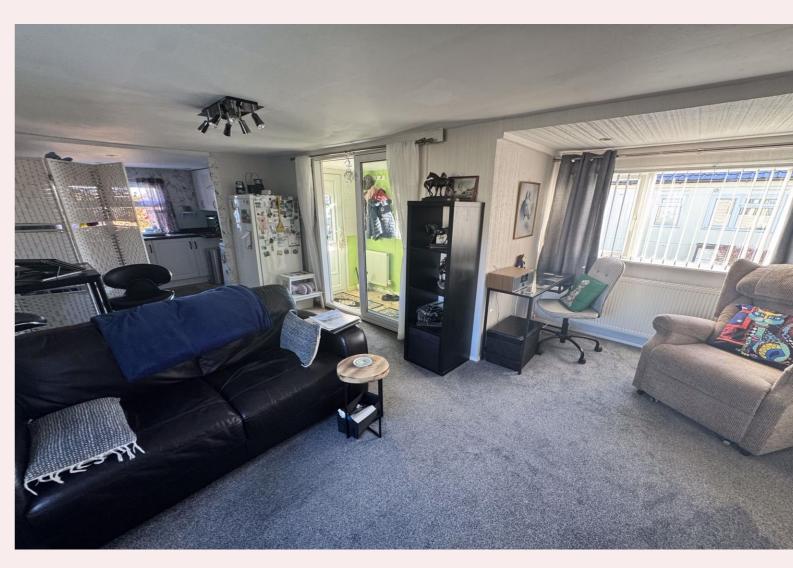

#### **Lounge/Diner** 13' 10" x 10' 10" (4.21m x 3.30m)

With carpet flooring, three radiators, dual aspect windows and a door leading to the inner hall.