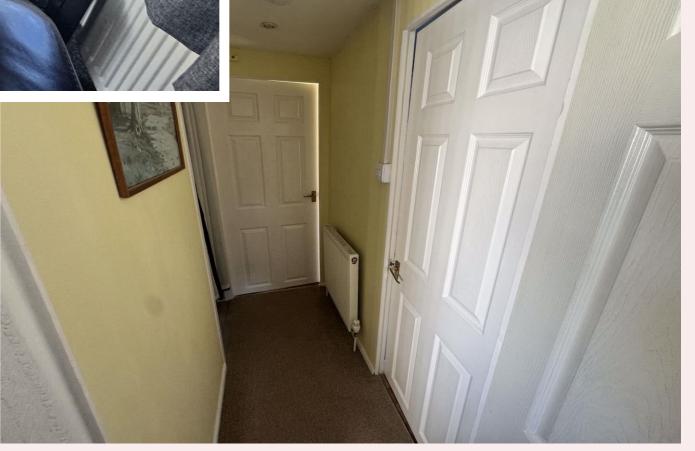

#### **Entrance Hall/Utility Room**

Enter through the uPVC door into the entrance hall with vinyl flooring, uPVC window to the side and utility area with space and plumbing for washing machine and tumble dryer.

#### **Inner Hall**

With carpet flooring and doors leading to the bedroom, dressing room and shower room.