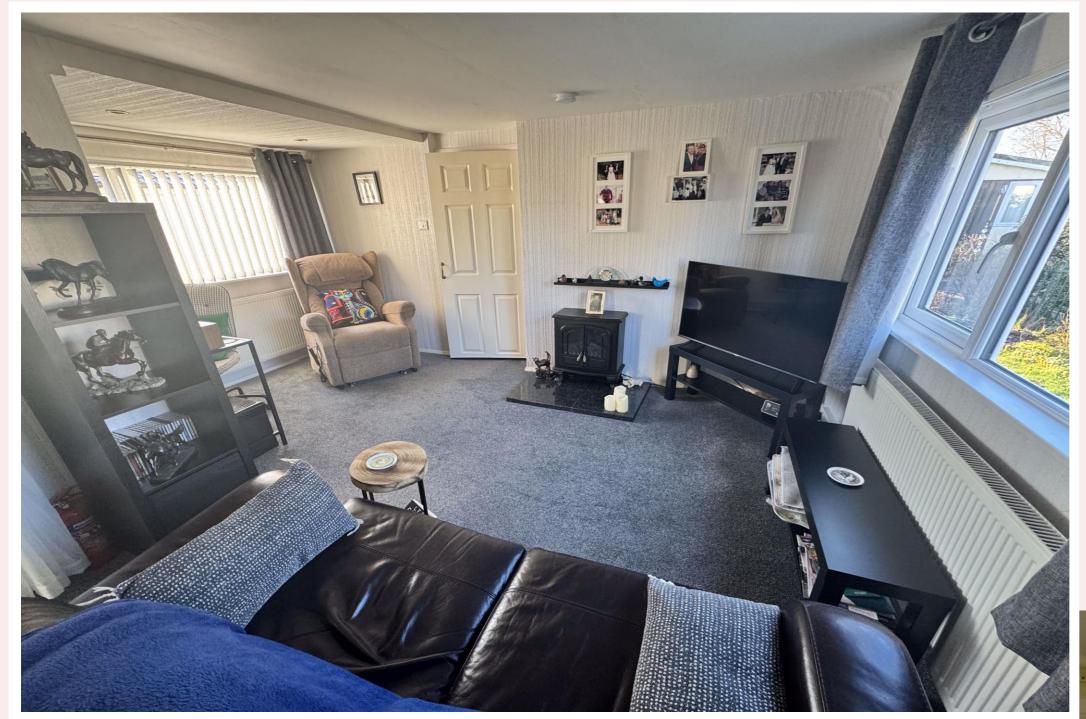

#### **Lounge/Diner** 13' 10" x 10' 10" (4.21m x 3.30m)

With carpet flooring, three radiators, dual aspect windows and a door leading to the inner hall.