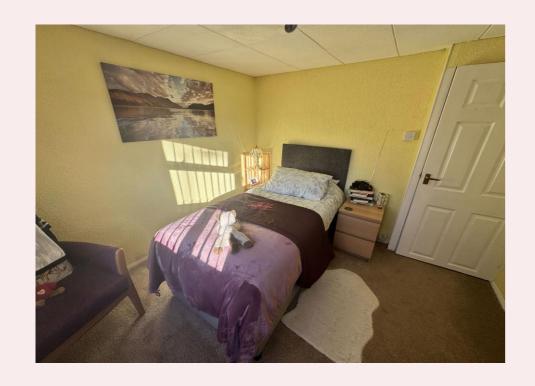

#### **Master Bedroom** 9' 9" x 9' 9" (2.97m x 2.97m)

With carpet flooring, radiator and uPVC window to the front aspect.