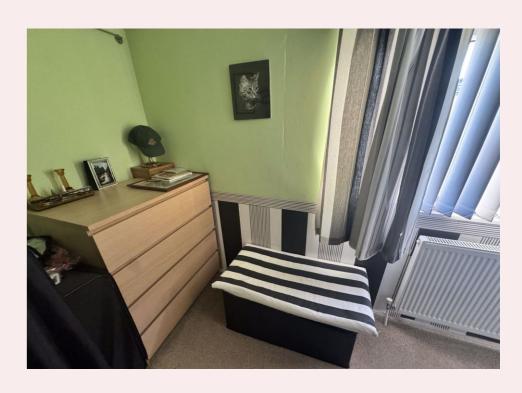

#### **Master Bedroom** 9' 9" x 9' 9" (2.97m x 2.97m)

With carpet flooring, radiator and uPVC window to the front aspect.