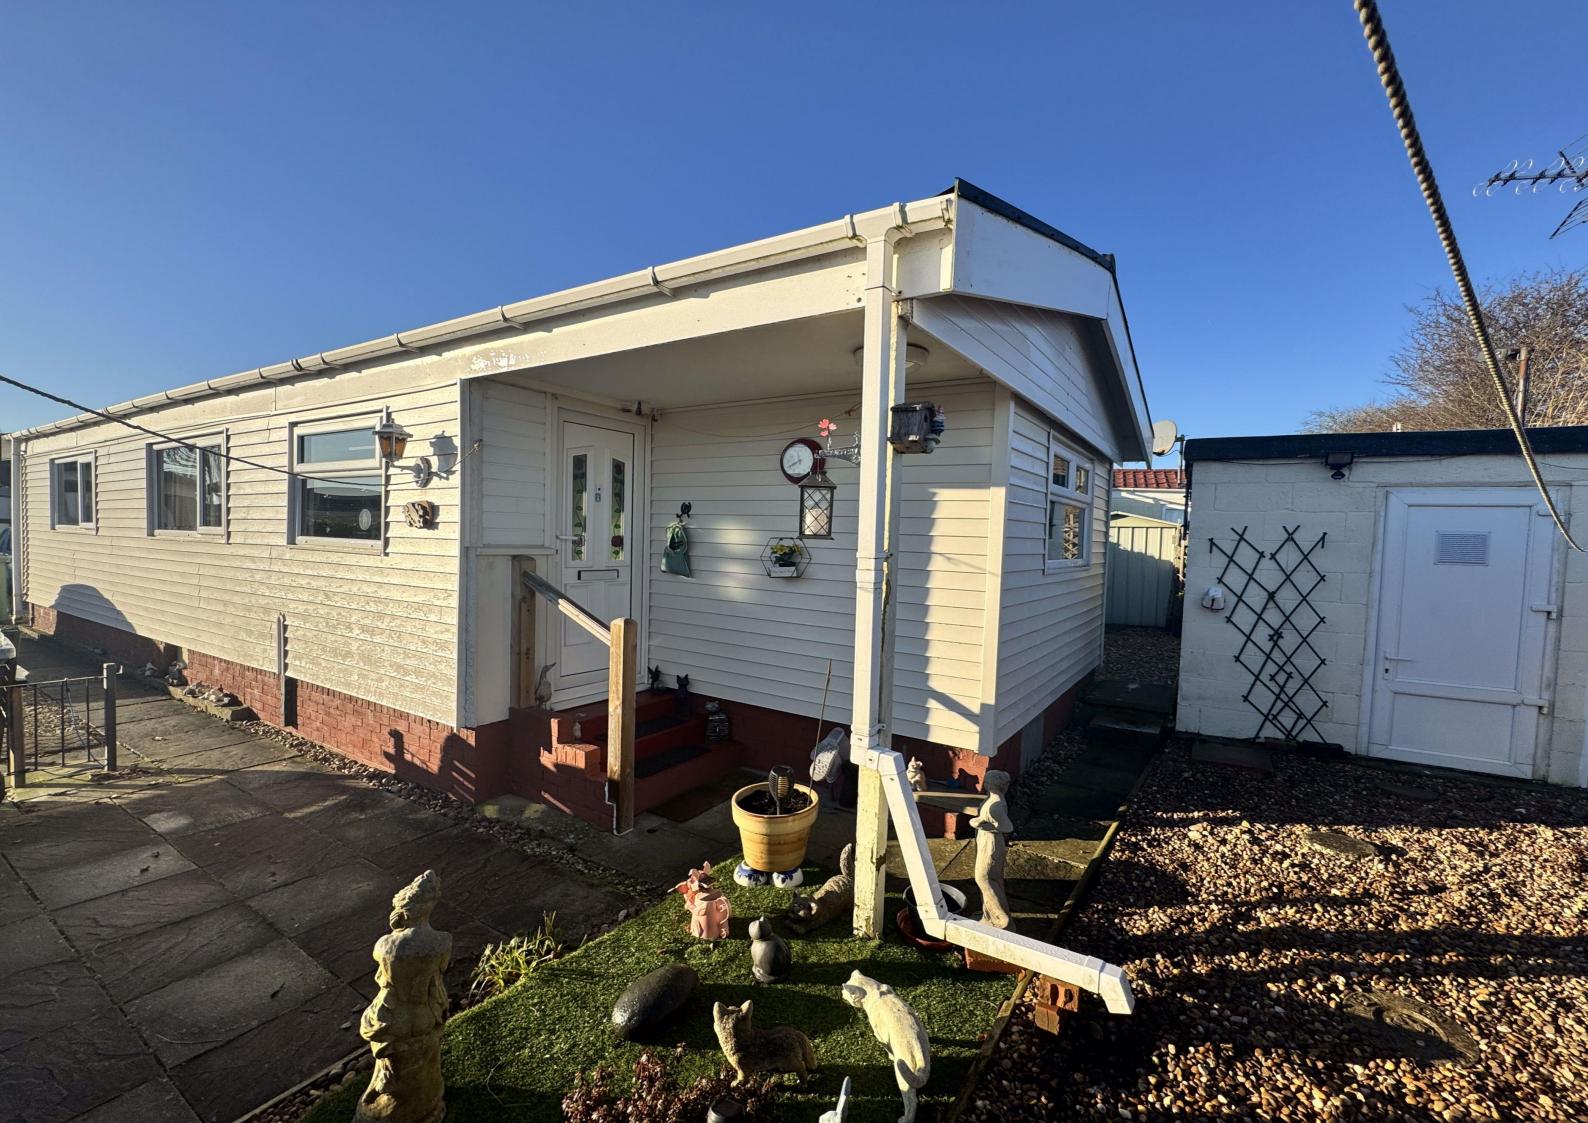

# Therwood Sark

Malesby

£60,000

Spacious park home with lovely field views....

## Sherwood Park

Spacious Park home with lovely field views.... This priced to sell, spacious park home offers comfortable living throughout with modern fixtures and fittings. Briefly comprising open plan living with kitchen, Lounge and diner. One large master bedroom, a separate dressing room within the extension and fully fitted shower room. New windows and boiler have been installed within the last six year and the heating system runs on LPG gas. The park home itself standing in a large plot with a lawned area to the side, private driveway and rear garden overlooking farmer's fields. Viewings are a must!

#### **Outside**

To the front there is a private driveway for parking. the rear garden is laid to stone chippings and offers field views. There is a brick build shed housing the boiler and a plastic store shed. The side garden is laid to lawn.