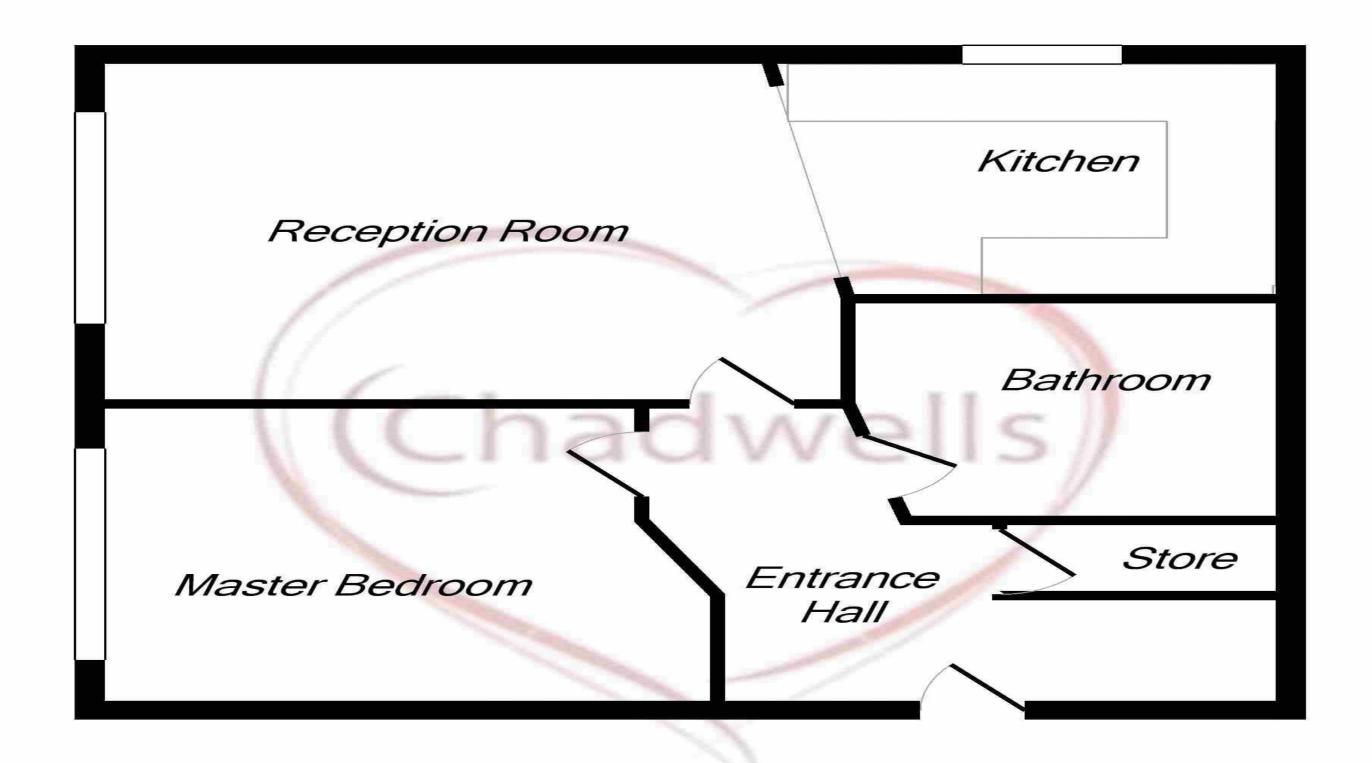

#### **Entrance Hall**

Enter from the communal hallway into the entrance hall. With carpet flooring, radiator, doors leading to the master bedroom, lounge and bathroom. Store cupboard and access to the loft hatch that allows access to private loft space. Loft has a fitted ladder and boarded.

#### **Lounge 11**' 9" x 10' 1" (3.58m x 3.07m)

The lounge has carpet flooring, radiator, TV, BT and satellite points. Open plan into the kitchen.

#### **Kitchen 7**′ 3″ x 6′ 9″ (2.21m x 2.06m)

The kitchen is fitted with wall and base units, square edge work surfaces, integrated electric oven with gas hob and extractor hood above. Integrated washer/dryer and free standing fridge/ freezer. UPVC window to the side aspect and vinyl flooring.

#### **Master Bedroom** 13' 1" x 9' 8" (3.98m x 2.94m)

With carpet flooring, radiator and UPVC window to the front aspect.

#### Bathroom 6' 4" x 6' 3" (1.93m x 1.90m)

The bathroom is fitted with a three piece suite comprising panel bath with mains fed shower and glass screen, hand wash basin and low flush WC. Part tiled walls, vinyl flooring and radiator.

#### **Outside**

Allocated parking, communal garden space with beautiful country walks near by.

Total Approx. Floor Area 595 Sq.Ft. (55.3 Sq.M.)

Whilst every attempt has been made to ensure the accuracy of the floor plan contained here, measurements of doors, windows, rooms and any other items are approximate and no responsibility is taken for any error, omission, or mis-statement. This plan is for illustrative purposes only and should be used as such by any prospective purchaser. The services, systems and appliances shown have not been tested and no guarantee as to their operability or efficiency can be given