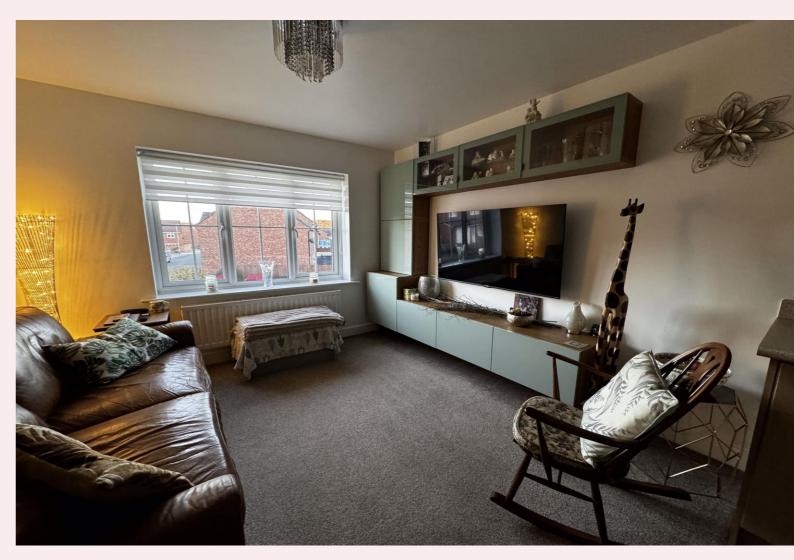

#### **Lounge 11**' 9" x 10' 1" (3.58m x 3.07m)

The lounge has carpet flooring, radiator, TV, BT and satellite points. Open plan into the kitchen.