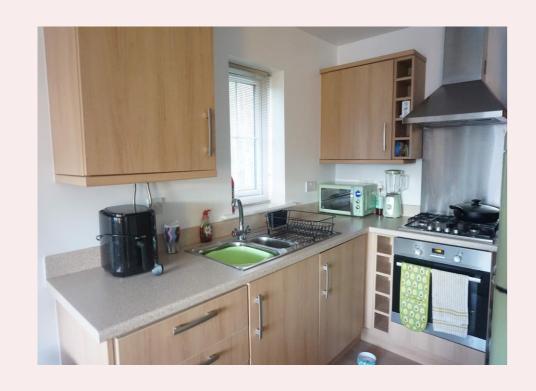

#### **Kitchen 7**′ 3″ x 6′ 9″ (2.21m x 2.06m)

The kitchen is fitted with wall and base units, square edge work surfaces, integrated electric oven with gas hob and extractor hood above. Integrated washer/dryer and free standing fridge/ freezer. UPVC window to the side aspect and vinyl flooring.