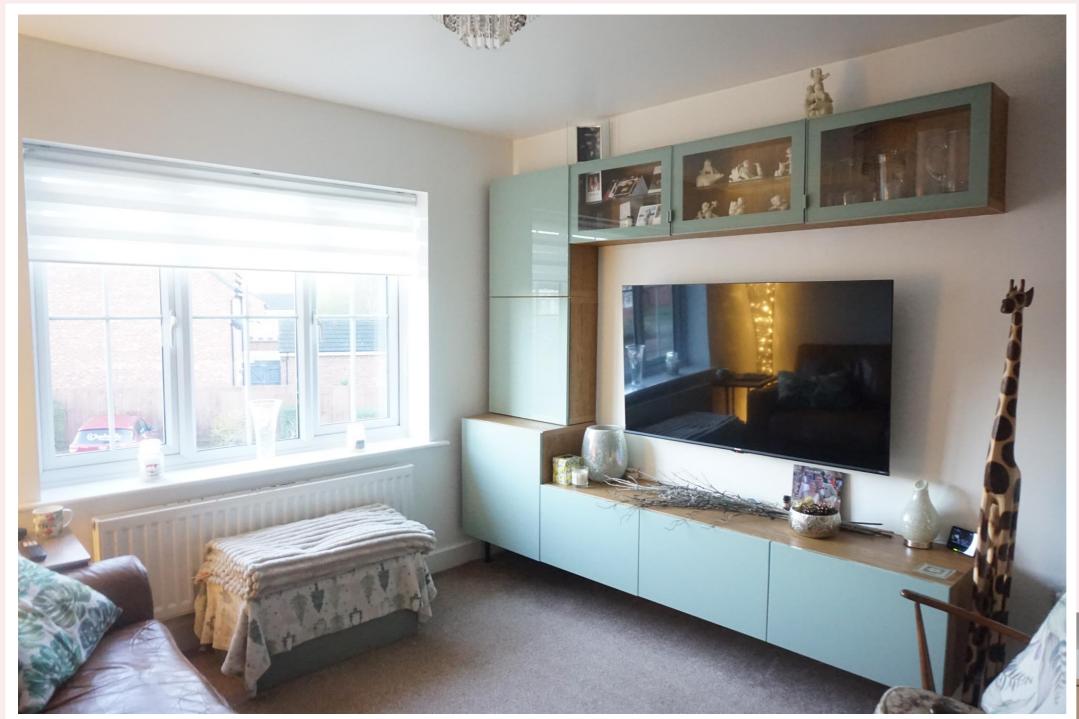

#### **Lounge 11**' 9" x 10' 1" (3.58m x 3.07m)

The lounge has carpet flooring, radiator, TV, BT and satellite points. Open plan into the kitchen.