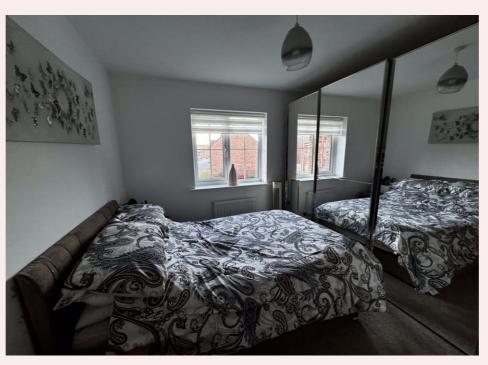

#### **Master Bedroom** 13' 1" x 9' 8" (3.98m x 2.94m)

With carpet flooring, radiator and UPVC window to the front aspect.