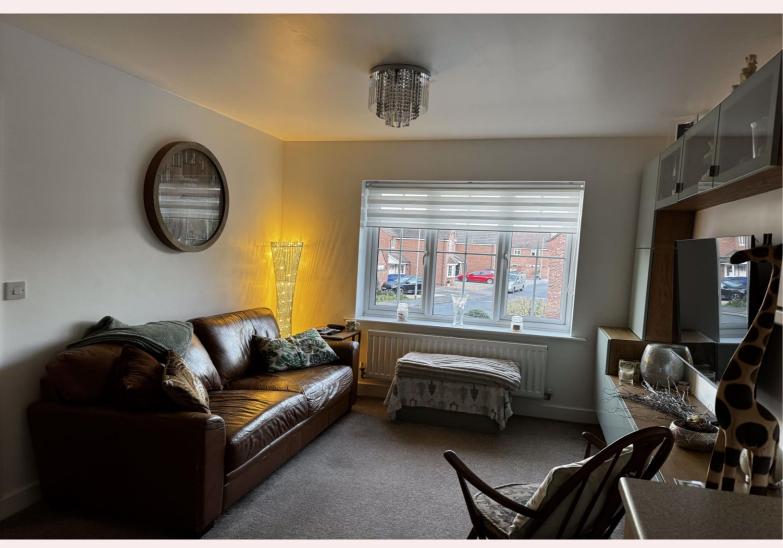

#### **Lounge 11**' 9" x 10' 1" (3.58m x 3.07m)

The lounge has carpet flooring, radiator, TV, BT and satellite points. Open plan into the kitchen.