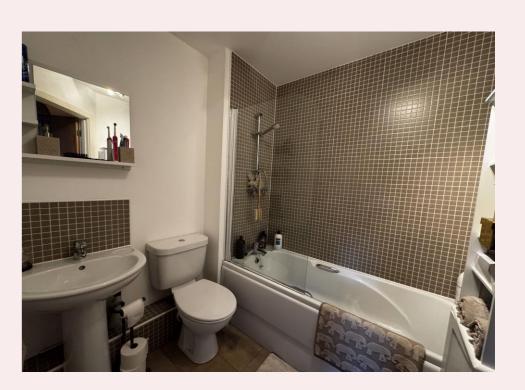

#### Bathroom 6' 4" x 6' 3" (1.93m x 1.90m)

The bathroom is fitted with a three piece suite comprising panel bath with mains fed shower and glass screen, hand wash basin and low flush WC. Part tiled walls, vinyl flooring and radiator.