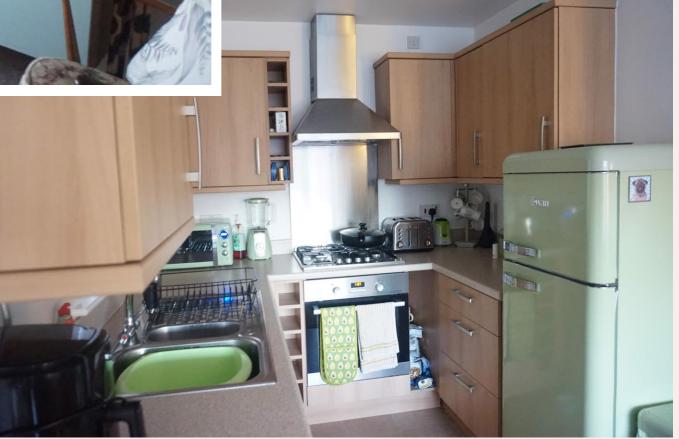

#### **Kitchen 7**′ 3″ x 6′ 9″ (2.21m x 2.06m)

The kitchen is fitted with wall and base units, square edge work surfaces, integrated electric oven with gas hob and extractor hood above. Integrated washer/dryer and free standing fridge/ freezer. UPVC window to the side aspect and vinyl flooring.