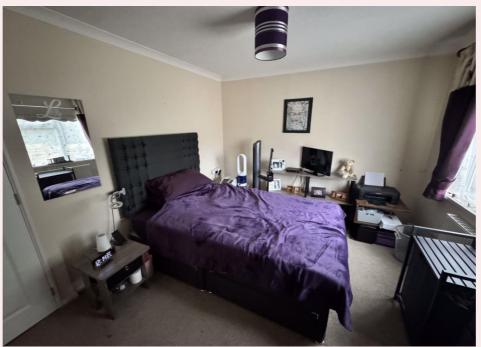

#### **Bedroom One** 11' 4" x 7' 6" (3.46m x 2.28m)

The master bedroom has carpet flooring, radiator, uPVC window to the real aspect and a walk in wardrobe. Door leading into the ensuite.