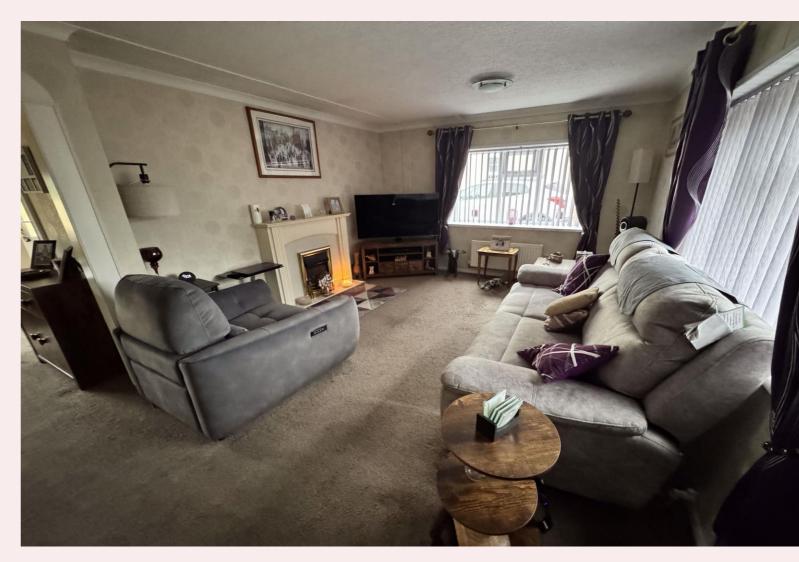

#### **Lounge** 26' 6" x 11' 1" (8.07m x 3.38m)

With carpet flooring, dual aspect uPVC windows. radiator, TV point and focal fire place with electric insert.