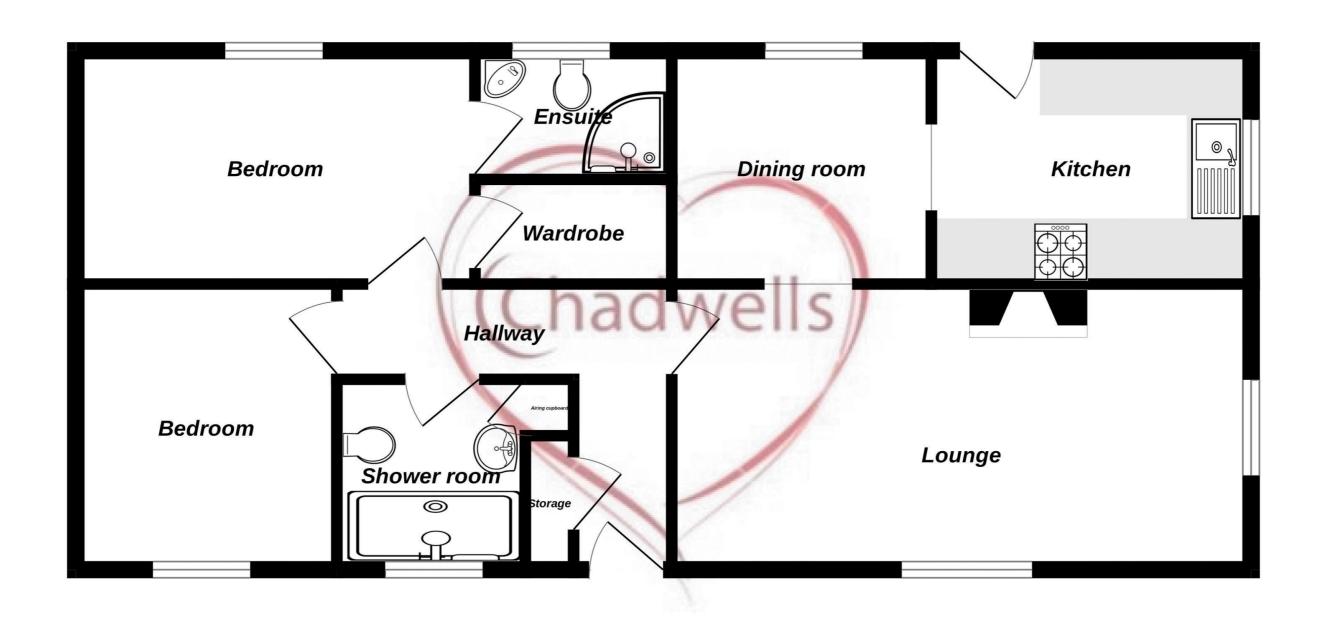

### **Ground Floor**

#### **Entrance Hall**

Enter through the uPVC door into the entrance hall with wood effect vinyl flooring, radiator, doors leading to the lounge, two bedrooms, shower room and store cupboard.

#### **Lounge** 26' 6" x 11' 1" (8.07m x 3.38m)

With carpet flooring, dual aspect uPVC windows. radiator, TV point and focal fire place with electric insert.

#### **Kitchen** 11' 1" x 6' 2" (3.37m x 1.87m)

With wall and base units, roll top work surfaces with inset stainless steel sink, drainer and mixer tap. Electric oven, gas hob and extractor above. Space and plumbing for washing machine and fridge/ freezer. UPVC window to the side aspect and uPVC door to the rear.

#### **Dining Room** 8' 10" x 6' 11" (2.70m x 2.10m)

Carpet flooring, radiator and uPVC window to the rear.

#### **Bedroom One** 11' 4" x 7' 6" (3.46m x 2.28m)

The master bedroom has carpet flooring, radiator, uPVC window to the real aspect and a walk in wardrobe. Door leading into the ensuite.

#### **Ensuite** 5' 7" x 5' 3" (1.70m x 1.60m)

Fitted with a three piece suite comprising corner shower, low flush WC and hand wash basin. Part tiled walls, vinyl flooring, radiator and obscure window to the rear aspect.

#### **Bedroom Two** 8' 4" x 9' 4" (2.53m x 2.85m)

With carpet flooring, radiator, uPVC window to the front aspect and built in storage wardrobe and drawers.