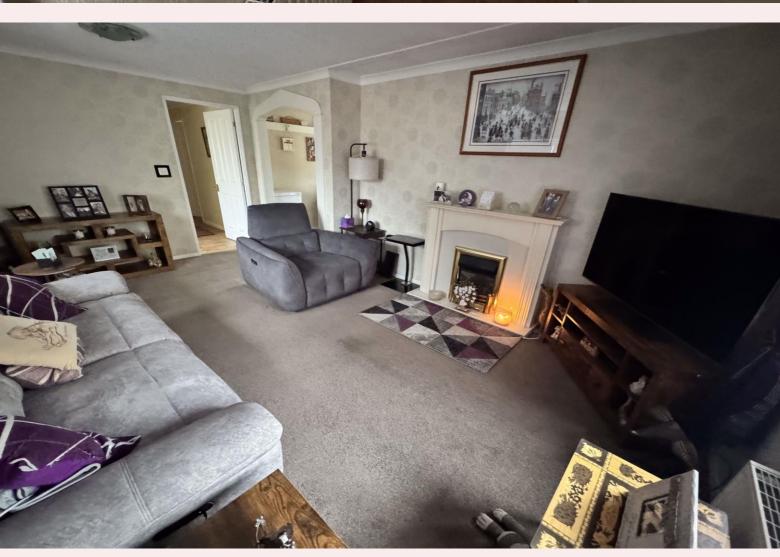

#### **Lounge** 26' 6" x 11' 1" (8.07m x 3.38m)

With carpet flooring, dual aspect uPVC windows. radiator, TV point and focal fire place with electric insert.