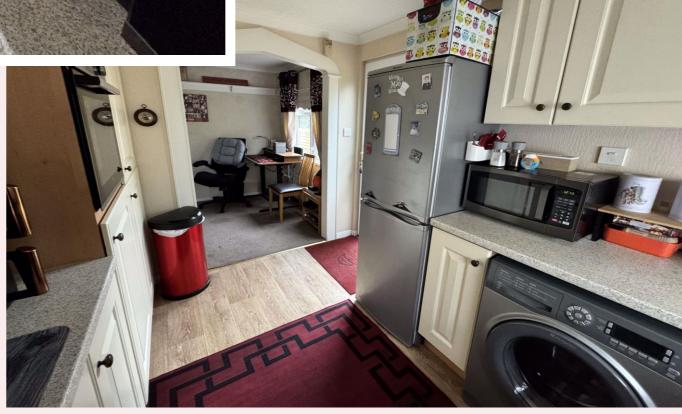

#### **Kitchen** 11' 1" x 6' 2" (3.37m x 1.87m)

With wall and base units, roll top work surfaces with inset stainless steel sink, drainer and mixer tap. Electric oven, gas hob and extractor above. Space and plumbing for washing machine and fridge/ freezer. UPVC window to the side aspect and uPVC door to the rear.