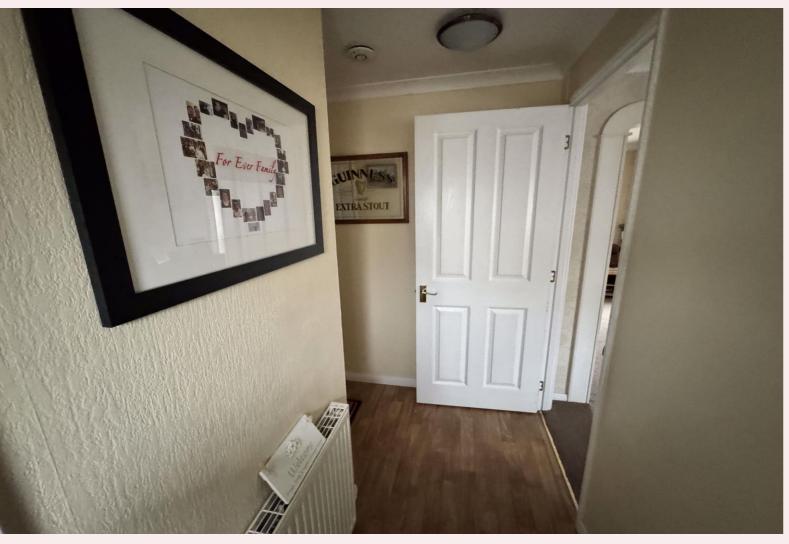

#### **Entrance Hall**

Enter through the uPVC door into the entrance hall with wood effect vinyl flooring, radiator, doors leading to the lounge, two bedrooms, shower room and store cupboard.