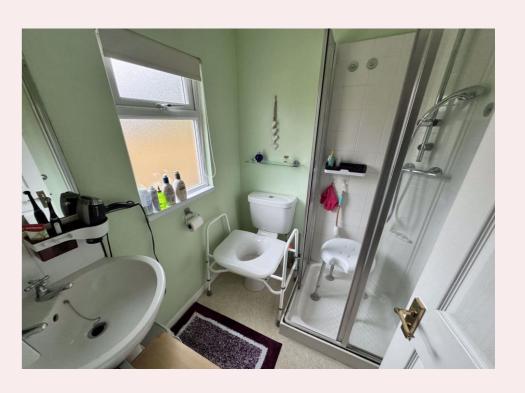

#### **Entrance Hall**

Enter through the uPVC door into the entrance hall with wood effect vinyl flooring, radiator, doors leading to the lounge, two bedrooms, shower room and store cupboard.