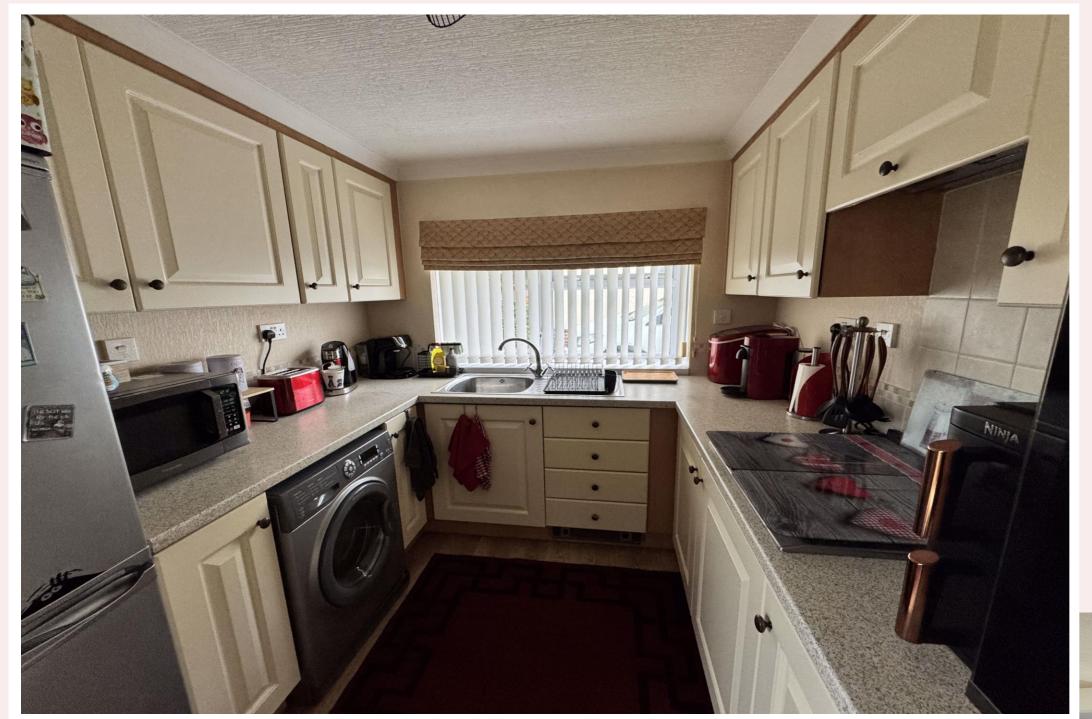

#### **Kitchen** 11' 1" x 6' 2" (3.37m x 1.87m)

With wall and base units, roll top work surfaces with inset stainless steel sink, drainer and mixer tap. Electric oven, gas hob and extractor above. Space and plumbing for washing machine and fridge/ freezer. UPVC window to the side aspect and uPVC door to the rear.