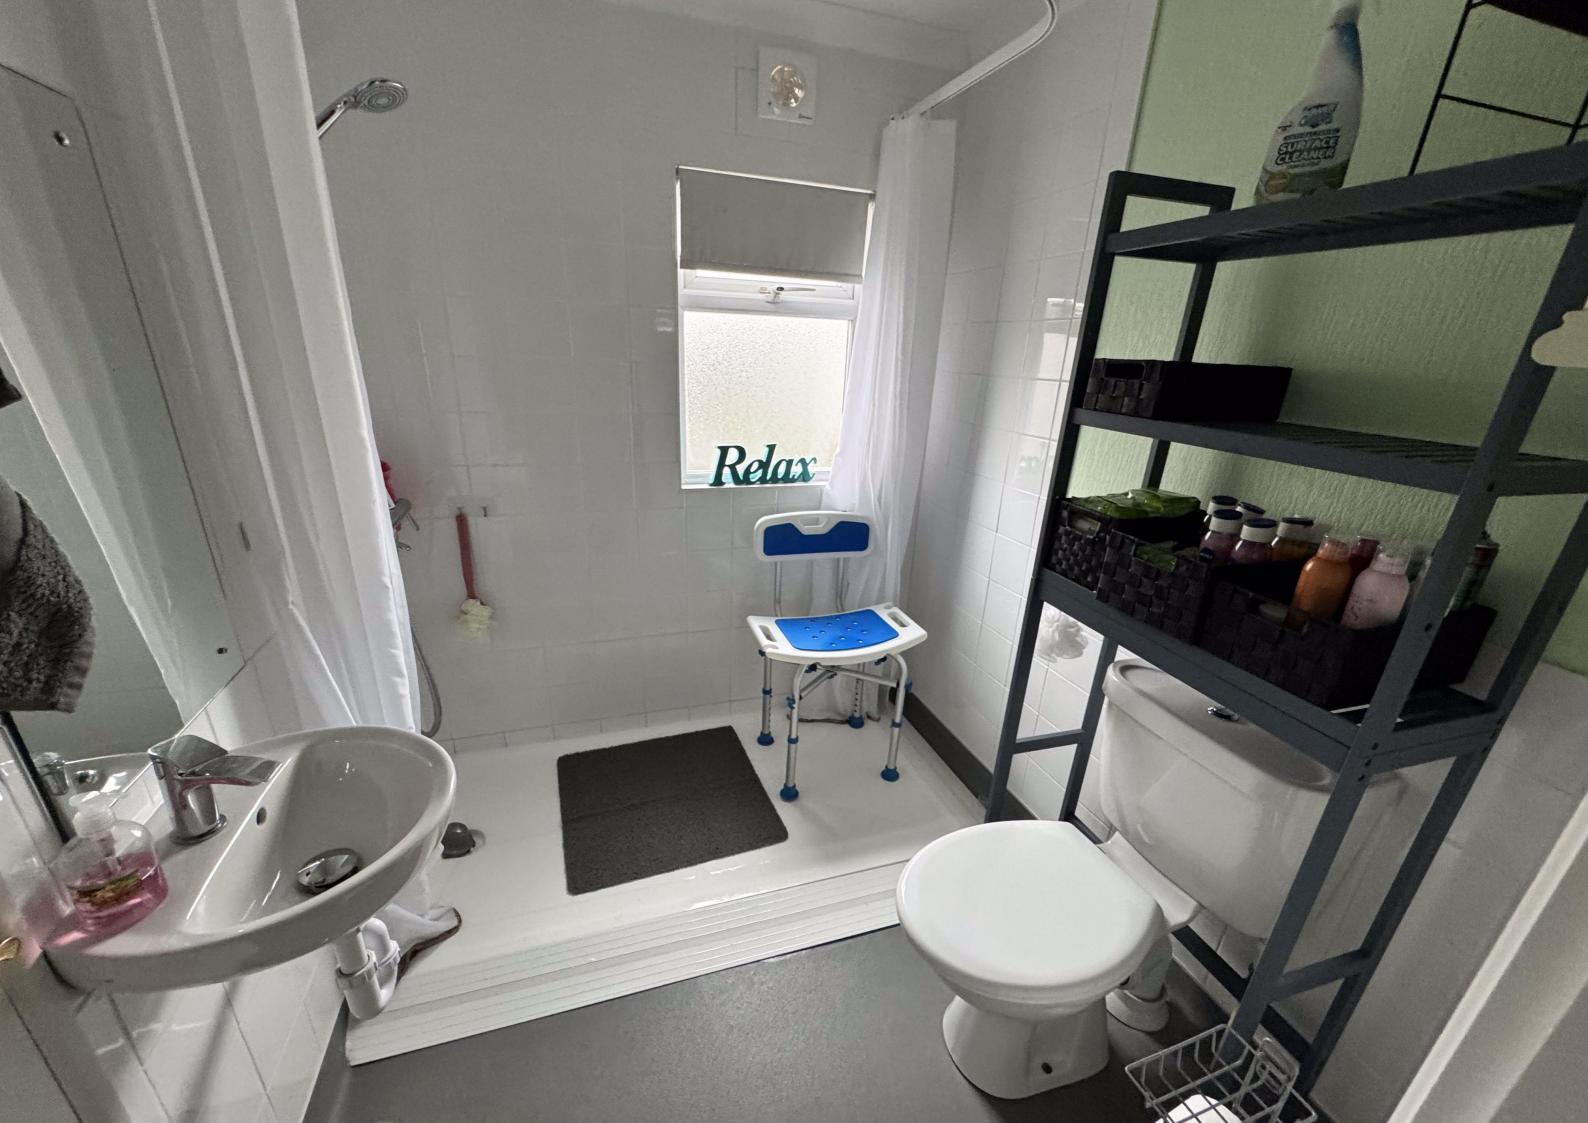

#### **Entrance Hall**

Enter through the uPVC door into the entrance hall with wood effect vinyl flooring, radiator, doors leading to the lounge, two bedrooms, shower room and store cupboard.