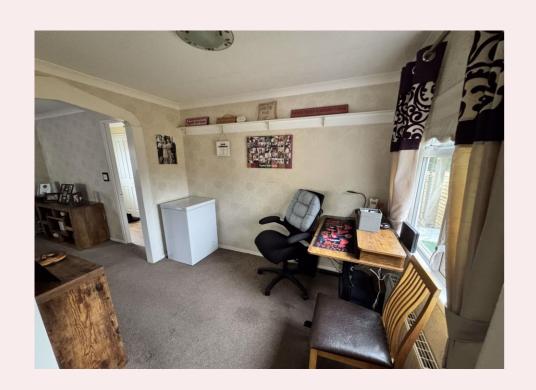

#### **Dining Room** 8' 10" x 6' 11" (2.70m x 2.10m)

Carpet flooring, radiator and uPVC window to the rear.