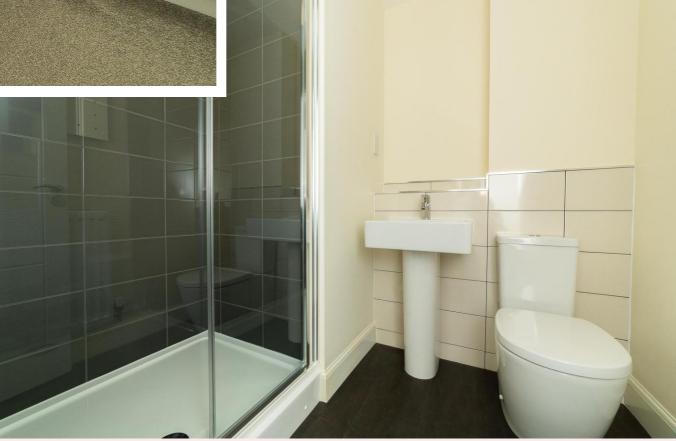

#### **Ensuite** 6' 9" x 6' 9" (2.05m x 2.06m)

The ensuite is fitted with a three piece suite comprising low flush WC, hand wash basin and large shower cubicle with electric shower and glass screen. Part tiled walls, radiator and tile effect vinyl flooring.