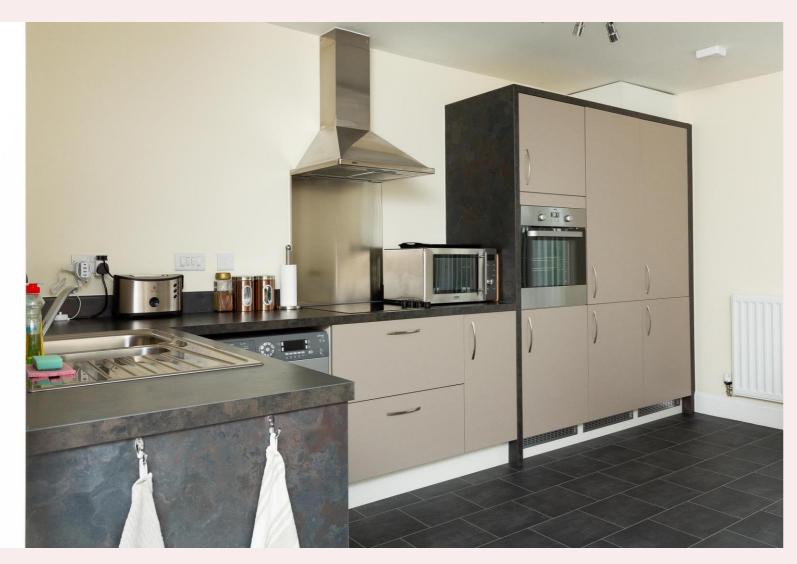

#### **Open Plan Living Area** 18' 7" x 17' 9" (5.66m x 5.41m)

The open plan living area is a bright and airy space with a large lounge which has carpet flooring, two radiators, french doors to the rear and TV point. The upgraded quality kitchen is complete with wall and base units, square edge worksurfaces with inset stainless steel sink drainer and mixer tap. Integrated electric oven, inductions hob with extractor fan above and fridge/ freezer. Free standing washing machine and tumble dryer. Wall mounted combi boiler, radiator and tile effect vinyl flooring.