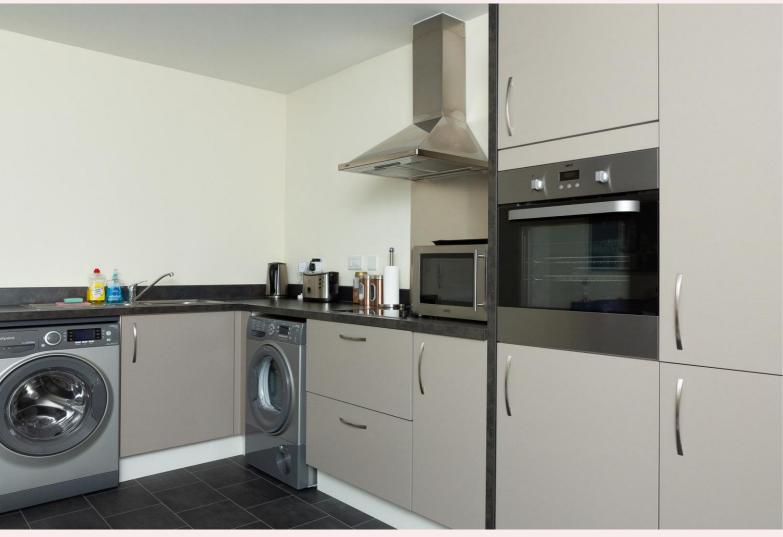

#### **Open Plan Living Area** 18' 7" x 17' 9" (5.66m x 5.41m)

The open plan living area is a bright and airy space with a large lounge which has carpet flooring, two radiators, french doors to the rear and TV point. The upgraded quality kitchen is complete with wall and base units, square edge worksurfaces with inset stainless steel sink drainer and mixer tap. Integrated electric oven, inductions hob with extractor fan above and fridge/ freezer. Free standing washing machine and tumble dryer. Wall mounted combi boiler, radiator and tile effect vinyl flooring.