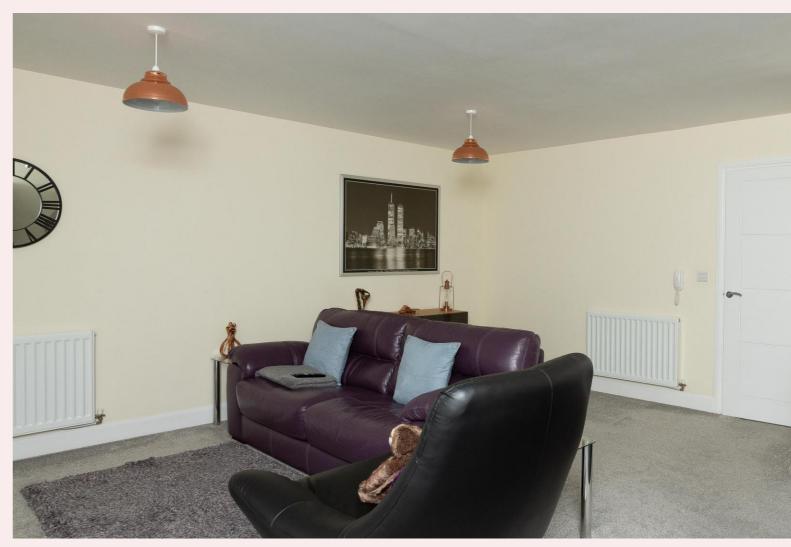

#### **Open Plan Living Area** 18' 7" x 17' 9" (5.66m x 5.41m)

The open plan living area is a bright and airy space with a large lounge which has carpet flooring, two radiators, french doors to the rear and TV point. The upgraded quality kitchen is complete with wall and base units, square edge worksurfaces with inset stainless steel sink drainer and mixer tap. Integrated electric oven, inductions hob with extractor fan above and fridge/ freezer. Free standing washing machine and tumble dryer. Wall mounted combi boiler, radiator and tile effect vinyl flooring.