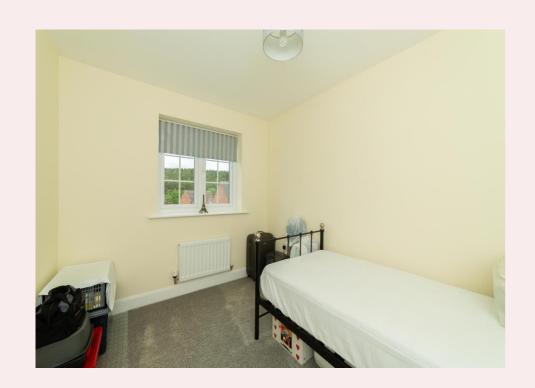

#### **Second Bedroom** 10' 9" x 8' 0" (3.28m x 2.45m)

With carpet flooring, radiator and uPVC window to the front aspect.