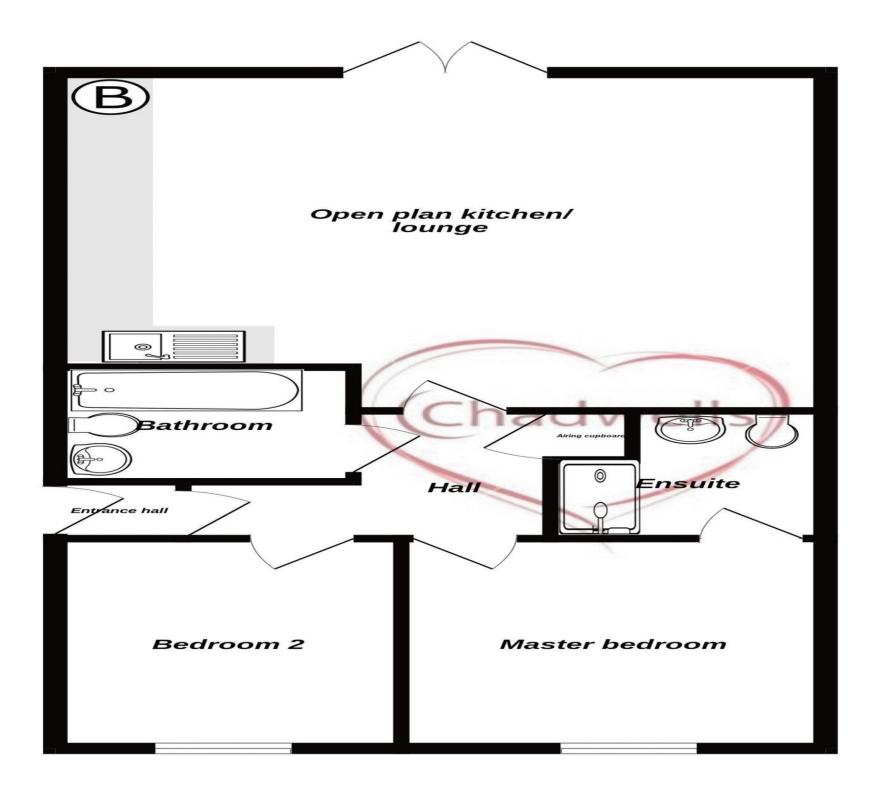

## Goodwill Road

This second floor modern apartment is the perfect property for anyone looking to purchase their first home or even an investor. Internally the property boasts an open plan living space, two generous bedrooms with the master benefitting from an ensuite and a spacious bathroom. Externally there is one allocated parking space and communal grassed area. Offered for sale with no upward chain, viewings are essential to appreciate all this property has to offer.

#### **Entrance Hall**

Enter through the fire door into the entrance hall with carpet flooring and an internal door leading to the living accommodation.

#### **Open Plan Living Area** 18' 7" x 17' 9" (5.66m x 5.41m)

The open plan living area is a bright and airy space with a large lounge which has carpet flooring, two radiators, french doors to the rear and TV point. The upgraded quality kitchen is complete with wall and base units, square edge worksurfaces with inset stainless steel sink drainer and mixer tap. Integrated electric oven, inductions hob with extractor fan above and fridge/ freezer. Free standing washing machine and tumble dryer. Wall mounted combi boiler, radiator and tile effect vinyl flooring.

#### **Master Bedroom** 11' 1" x 10' 2" (3.37m x 3.11m)

With carpet flooring, radiator, wall mounted electric heater, free standing mirrored wardrobes and uPVC window to the front aspect. A door leads into the ensuite.

#### **Ensuite** 6' 9" x 6' 9" (2.05m x 2.06m)

The ensuite is fitted with a three piece suite comprising low flush WC, hand wash basin and large shower cubicle with electric shower and glass screen. Part tiled walls, radiator and tile effect vinyl flooring.

#### **Second Bedroom** 10' 9" x 8' 0" (3.28m x 2.45m)

With carpet flooring, radiator and uPVC window to the front aspect.

#### **Bathroom** 6' 4" x 6' 3" (1.94m x 1.90m)

Fitted with a three piece suite comprising panelled bath, low flush WC and hand wash basin. Part tiled walls, radiator and tile effect vinyl flooring.