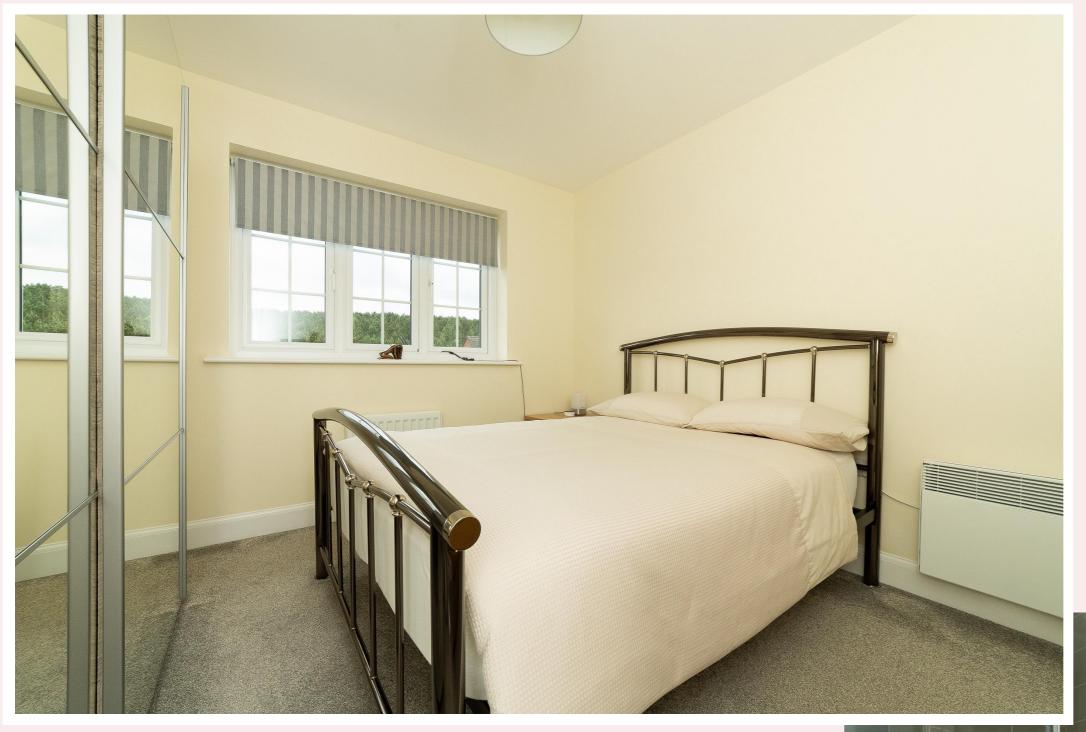

#### **Master Bedroom** 11' 1" x 10' 2" (3.37m x 3.11m)

With carpet flooring, radiator, wall mounted electric heater, free standing mirrored wardrobes and uPVC window to the front aspect. A door leads into the ensuite.