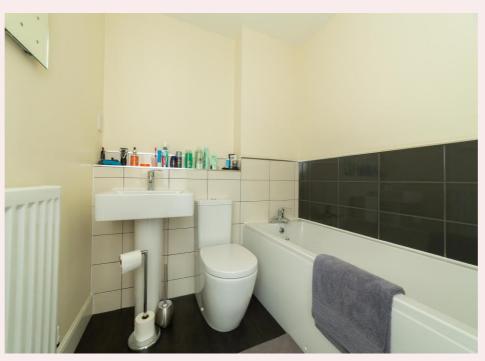

#### **Bathroom** 6' 4" x 6' 3" (1.94m x 1.90m)

Fitted with a three piece suite comprising panelled bath, low flush WC and hand wash basin. Part tiled walls, radiator and tile effect vinyl flooring.