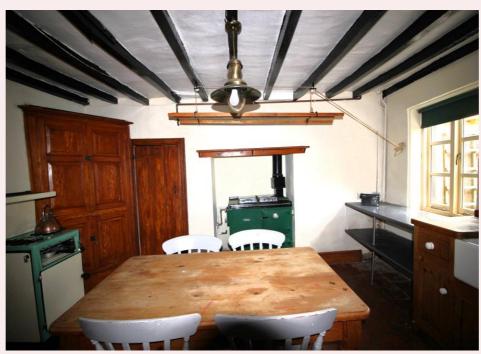

#### **Kitchen/Diner** 14' 1" x 11' 10" (4.30m x 3.60m)

Farmhouse style kitchen that is again offering original wooden ceiling beams, tiled flooring, wooden drying rack, belfast sink with mixer tap all sat within wooden kitchen unit. Space and fittings for gas range cooker. Walkin pantry with electrics and light, wooden corner cupboard, double glazed window to rear aspect.