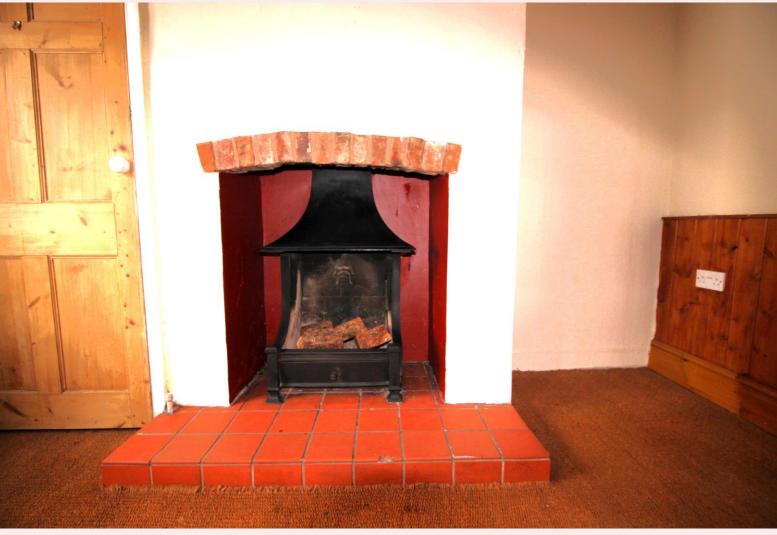

#### **Lounge** 11' 6" x 15' 11" (3.50m x 4.84m)

With original wooden ceiling beams and open fireplace with tiled hearth, double glazed window to front aspect, wall light, radiator and storage cupboard.