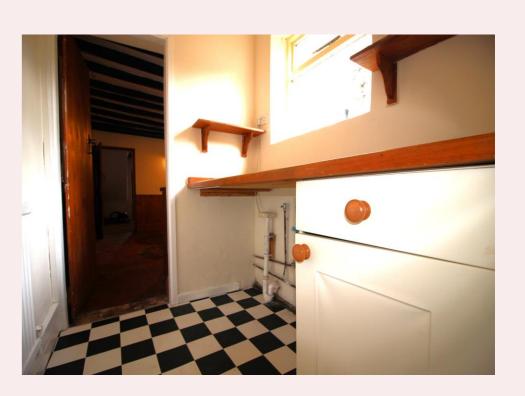

#### **Kitchen/Diner** 14' 1" x 11' 10" (4.30m x 3.60m)

Farmhouse style kitchen that is again offering original wooden ceiling beams, tiled flooring, wooden drying rack, belfast sink with mixer tap all sat within wooden kitchen unit. Space and fittings for gas range cooker. Walkin pantry with electrics and light, wooden corner cupboard, double glazed window to rear aspect.

#### **Utility room** 5' 11" x 4' 11" (1.81m x 1.50m)

Space and plumbing for washing machine and dish washer, vinyl flooring, radiator and window to side aspect.