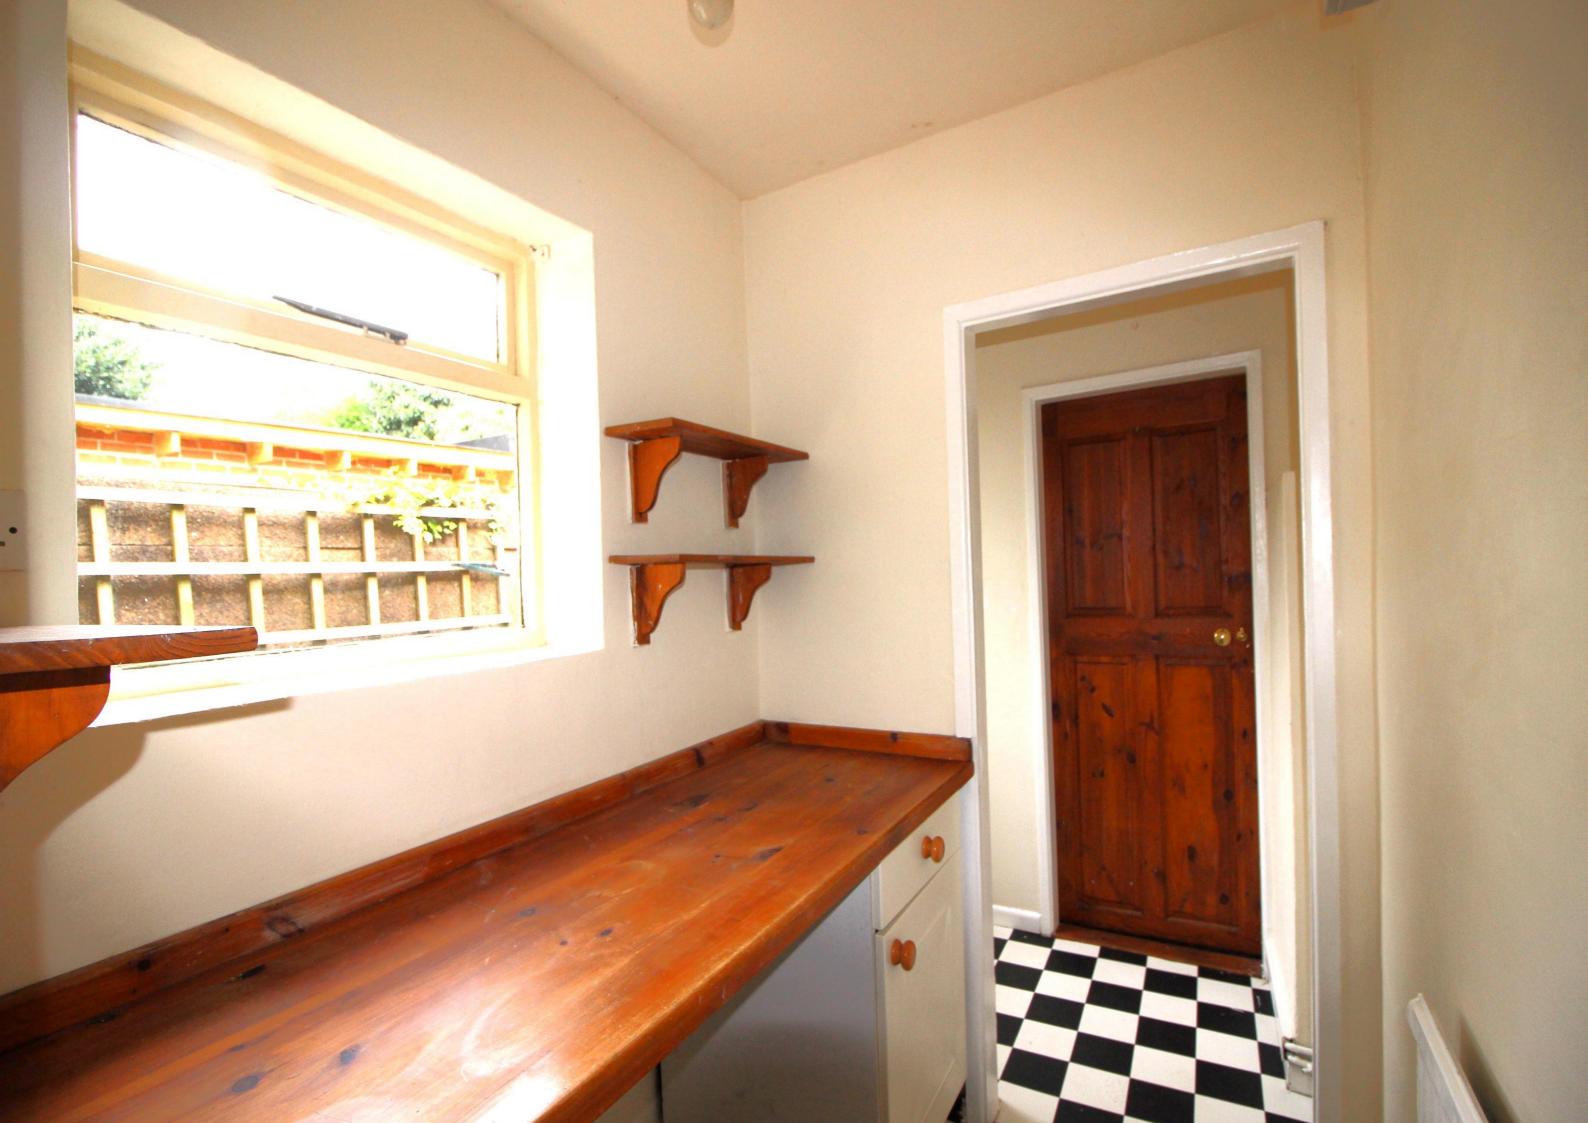

#### **Utility room** 5' 11" x 4' 11" (1.81m x 1.50m)

Space and plumbing for washing machine and dish washer, vinyl flooring, radiator and window to side aspect.

#### **Study** 6' 9" x 6' 7" (2.07m x 2.00m)

Carpet, radiator and obscure window to side aspect.