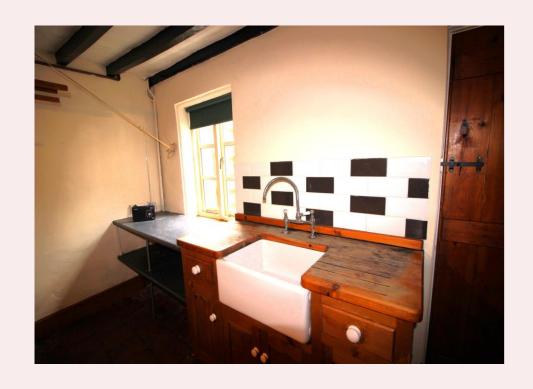

#### **Kitchen/Diner** 14' 1" x 11' 10" (4.30m x 3.60m)

Farmhouse style kitchen that is again offering original wooden ceiling beams, tiled flooring, wooden drying rack, belfast sink with mixer tap all sat within wooden kitchen unit. Space and fittings for gas range cooker. Walkin pantry with electrics and light, wooden corner cupboard, double glazed window to rear aspect.