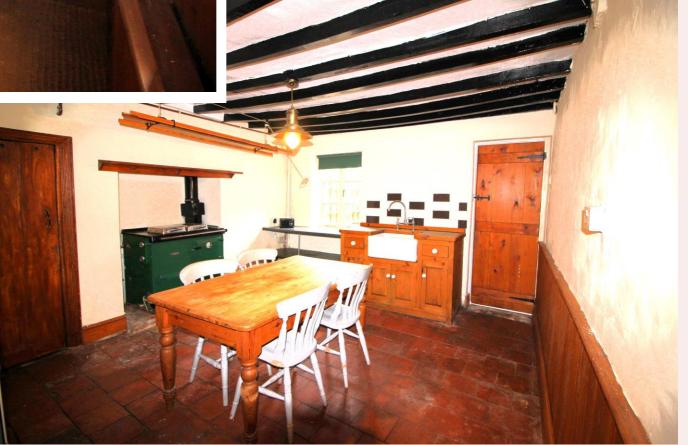

#### **Kitchen/Diner** 14' 1" x 11' 10" (4.30m x 3.60m)

Farmhouse style kitchen that is again offering original wooden ceiling beams, tiled flooring, wooden drying rack, belfast sink with mixer tap all sat within wooden kitchen unit. Space and fittings for gas range cooker. Walkin pantry with electrics and light, wooden corner cupboard, double glazed window to rear aspect.