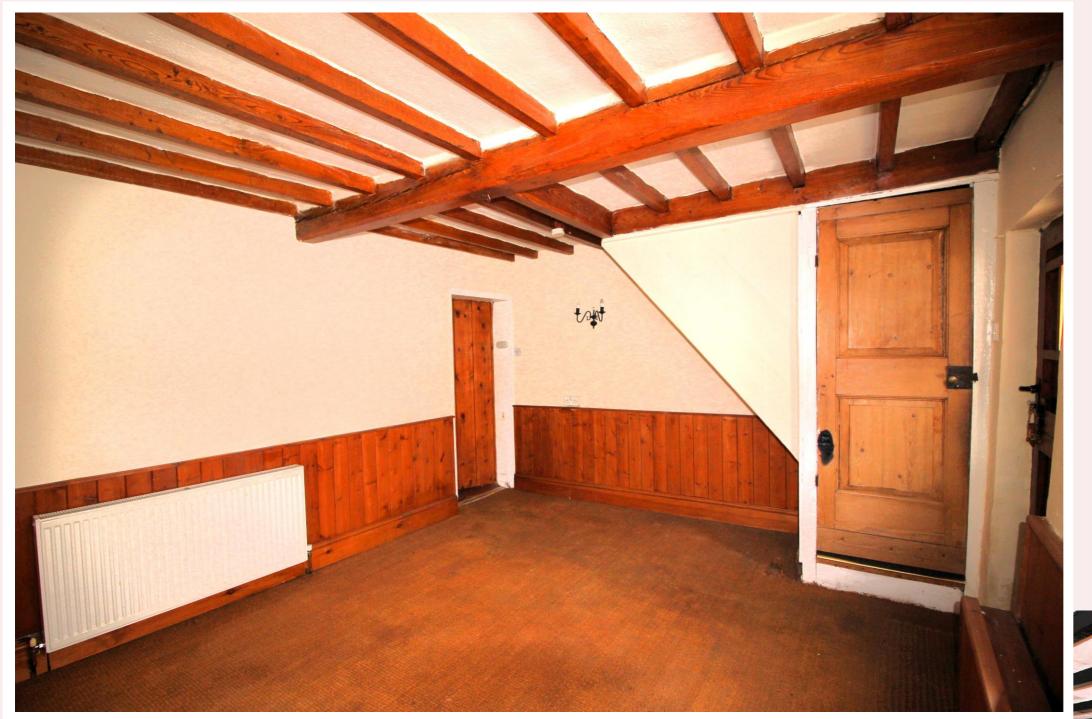

#### **Entrance**

Enter the property through the wooden front door into the charming lounge.

#### **Lounge** 11' 6" x 15' 11" (3.50m x 4.84m)

With original wooden ceiling beams and open fireplace with tiled hearth, double glazed window to front aspect, wall light, radiator and storage cupboard.