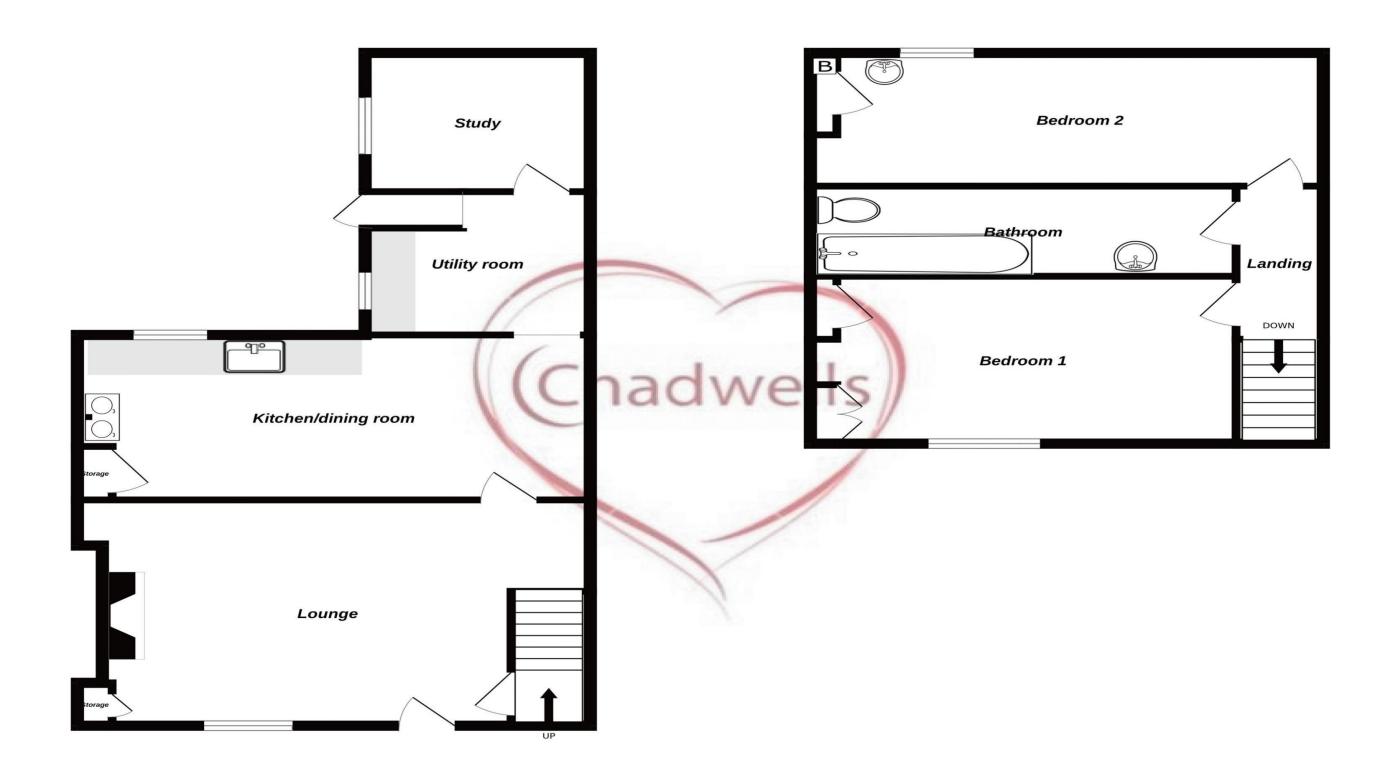

#### **Lounge** 11' 6" x 15' 11" (3.50m x 4.84m)

With original wooden ceiling beams and open fireplace with tiled hearth, double glazed window to front aspect, wall light, radiator and storage cupboard.

#### **Kitchen/Diner** 14' 1" x 11' 10" (4.30m x 3.60m)

Farmhouse style kitchen that is again offering original wooden ceiling beams, tiled flooring, wooden drying rack, belfast sink with mixer tap all sat within wooden kitchen unit. Space and fittings for gas range cooker. Walkin pantry with electrics and light, wooden corner cupboard, double glazed window to rear aspect.

#### **Utility room** 5' 11" x 4' 11" (1.81m x 1.50m)

Space and plumbing for washing machine and dish washer, vinyl flooring, radiator and window to side aspect.

#### **Study** 6' 9" x 6' 7" (2.07m x 2.00m)

Carpet, radiator and obscure window to side aspect.

#### **First Floor Landing**

Leading to bedroom and family bathroom.

#### **Bedroom One** 11' 10" x 11' 2" (3.60m x 3.40m)

Carpet, ceiling and wall lights, radiator, double glazed window to front aspect and two built in wardrobes.

#### **Bedroom Two** 9' 0" x 11' 11" (2.75m x 3.62m)

Carpet, ceiling light, radiator, sink, double glazed window to rear aspect, built in storage and access to loft.

#### **Family Bathroom** 4' 7" x 8' 2" (1.40m x 2.50m)

Three piece suite comprising of paneled bath, wash basin and w/c, ceiling light and vinyl flooring.

#### **Externally**

To the rear of the property there is a small yard with steps leading to a communal court yard with two brick outbuildings belonging to the cottage. Following the hedged pathway you will find a wonderful private garden. Ground Floor 1st Floor