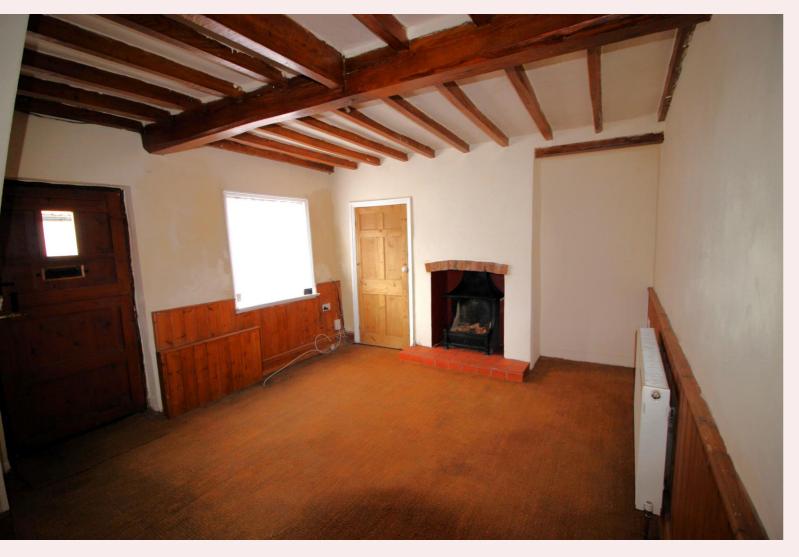

#### **Entrance**

Enter the property through the wooden front door into the charming lounge.

#### **Lounge** 11' 6" x 15' 11" (3.50m x 4.84m)

With original wooden ceiling beams and open fireplace with tiled hearth, double glazed window to front aspect, wall light, radiator and storage cupboard.