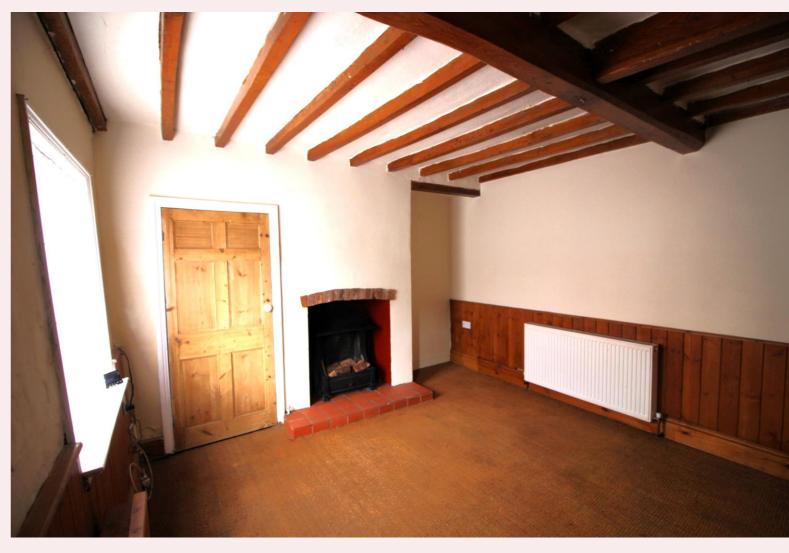

#### **Lounge** 11' 6" x 15' 11" (3.50m x 4.84m)

With original wooden ceiling beams and open fireplace with tiled hearth, double glazed window to front aspect, wall light, radiator and storage cupboard.