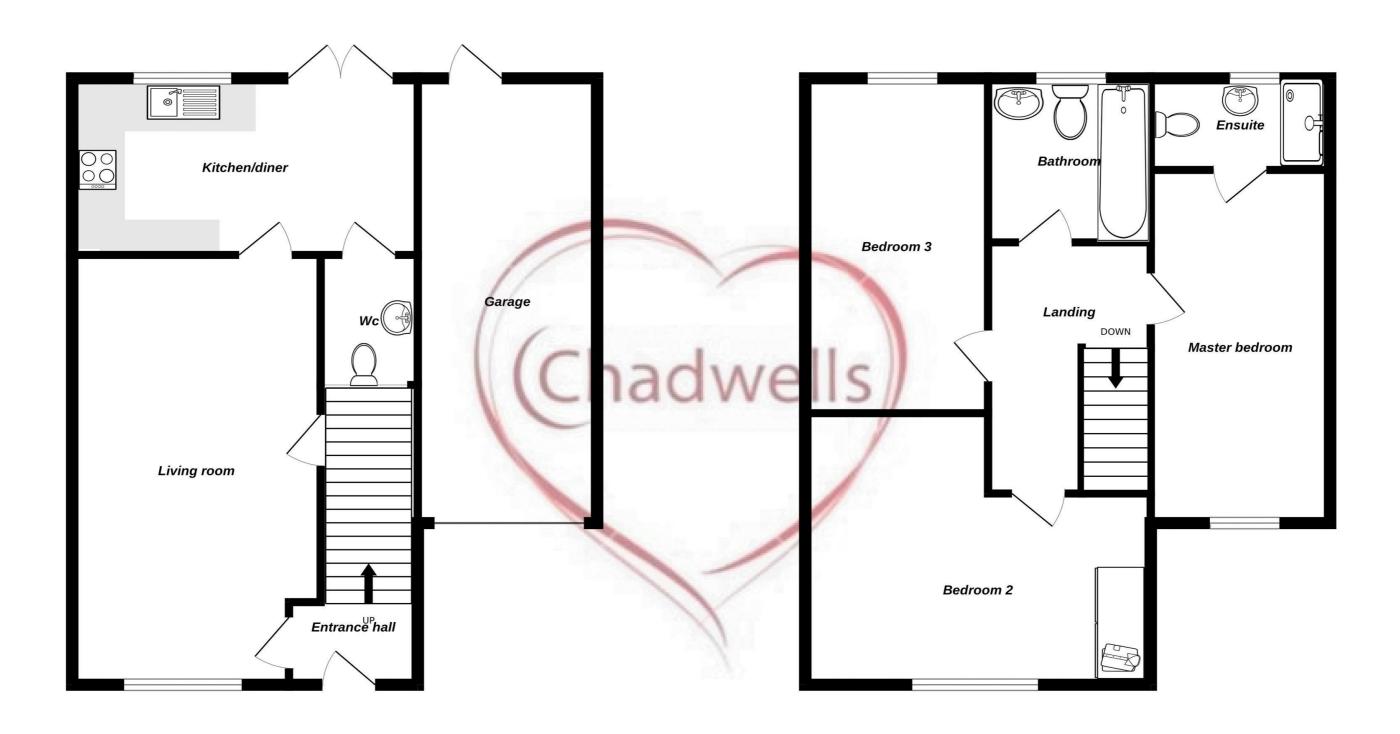

#### **Entrance Hallway**

With access to Living Room and First Floor

#### **Living Room** 15' 2" x 10' 0" (4.63m x 3.04m)

With window to the front elevation, under stairs storage, radiator and access into the open plan kitchen/dining room.

#### Kitchen/Diner 7' 9" x 13' 5" (2.36m x 4.10m)

Complete with a range of matching base and wall units, inset stainless steel sink and drainer, integrated appliances, space for washing machine. uPVC window and patio doors to the rear garden. Also has access to a WC for added convenience.

#### **W/C** 5' 6" x 3' 3" (1.68m x 0.98m)

With hand wash basin and low flush WC.

#### **First Floor Landing**

With access to family bathroom, bedrooms and attic space.

#### Master bedroom 13' 0" x 9' 3" (3.95m x 2.82m)

With uPVC window to the front elevation, radiator and access to ensuite.

#### **En-suite** 3' 7" x 9' 3" (1.08m x 2.82m)

Vinyl flooring, hand wash basin, low flush WC and walk in shower cubicle, obscure uPVC window to rear elevation.

#### **Bedroom Two** 18' 3" x 13' 6" (5.55m x 4.12m)

With uPVC window to the front elevation, radiator and built in clothes storage unit.

#### **Bedroom Three** 11' 9" x 6' 10" (3.58m x 2.08m)

With uPVC window to the rear elevation and radiator.

#### **Family Bathroom** 6' 1" x 6' 5" (1.86m x 1.95m)

Three piece suite fitted with a hand wash basin, low flush WC and bath. Obscure uPVC window to the rear elevation.

#### Garage

With lighting and electrics and access to rear of property.

Ground Floor 1st Floor