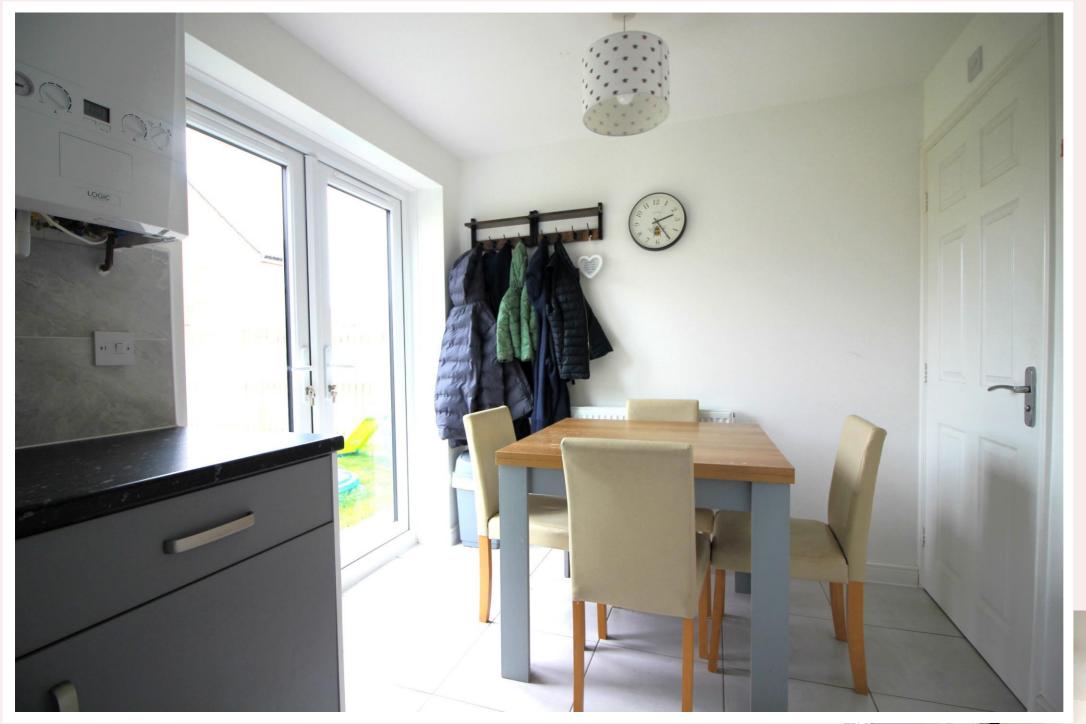

#### Kitchen/Diner 7' 9" x 13' 5" (2.36m x 4.10m)

Complete with a range of matching base and wall units, inset stainless steel sink and drainer, integrated appliances, space for washing machine. uPVC window and patio doors to the rear garden. Also has access to a WC for added convenience.

#### **W/C** 5' 6" x 3' 3" (1.68m x 0.98m)

With hand wash basin and low flush WC.