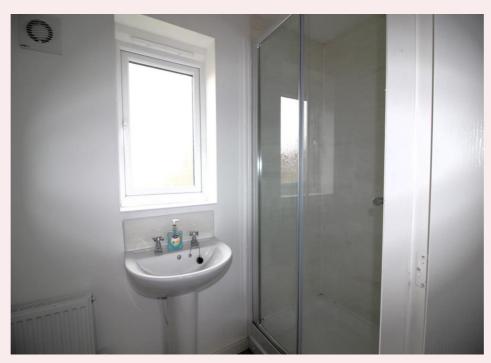

#### **Family Bathroom** 6' 1" x 6' 5" (1.86m x 1.95m)

Three piece suite fitted with a hand wash basin, low flush WC and bath. Obscure uPVC window to the rear elevation.