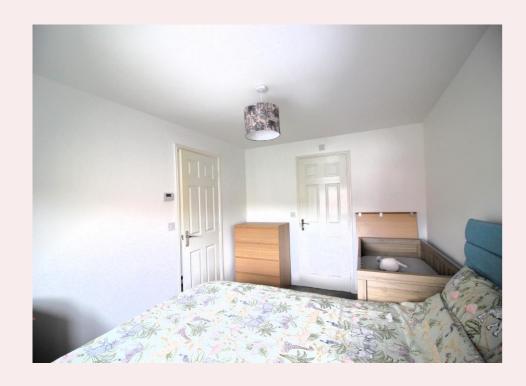

#### **Bedroom Two** 18' 3" x 13' 6" (5.55m x 4.12m)

With uPVC window to the front elevation, radiator and built in clothes storage unit.

#### **Bedroom Three** 11' 9" x 6' 10" (3.58m x 2.08m)

With uPVC window to the rear elevation and radiator.