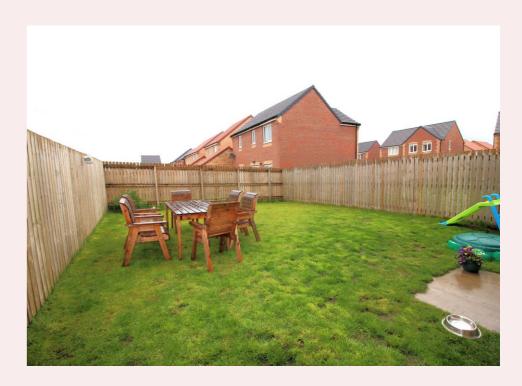

#### **Externally**

Low maintenance frontage with double driveway leading to garage. Electric car charging point. Private fenced garden to the rear is mainly laid to lawn with access into the garage and to the front of the property. Outside tap and electric sockets.