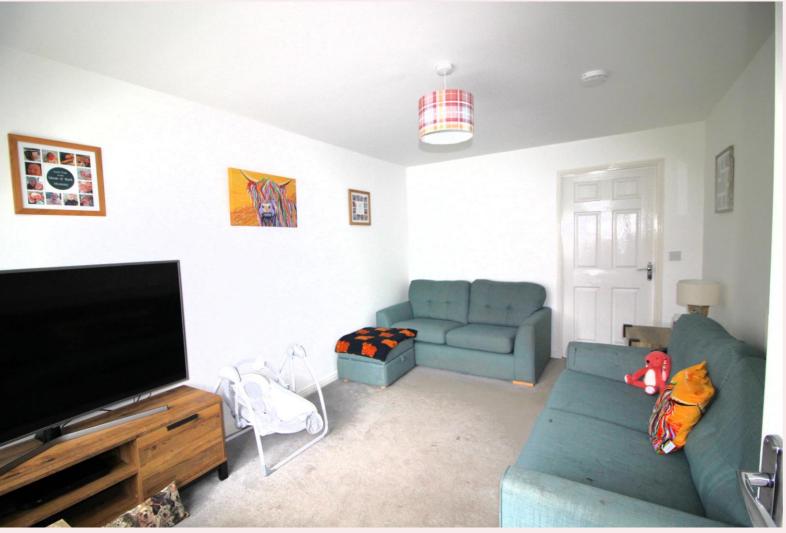

#### **Living Room** 15' 2" x 10' 0" (4.63m x 3.04m)

With window to the front elevation, under stairs storage, radiator and access into the open plan kitchen/dining room.