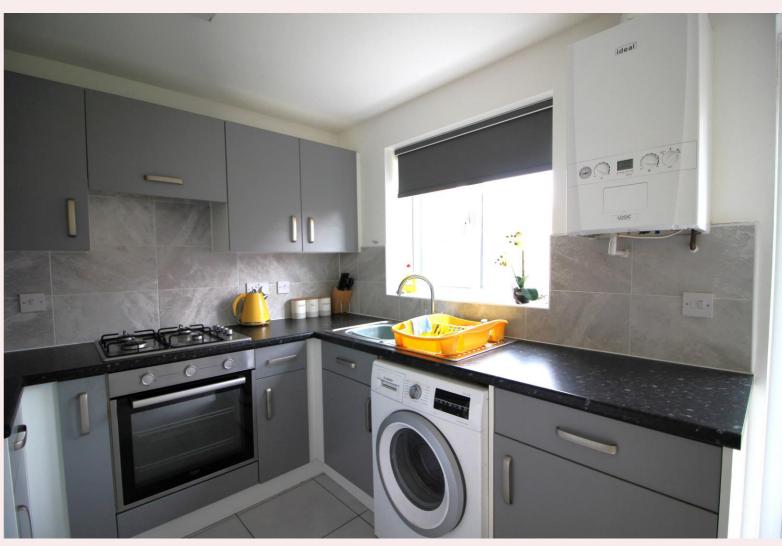

#### Kitchen/Diner 7' 9" x 13' 5" (2.36m x 4.10m)

Complete with a range of matching base and wall units, inset stainless steel sink and drainer, integrated appliances, space for washing machine. uPVC window and patio doors to the rear garden. Also has access to a WC for added convenience.