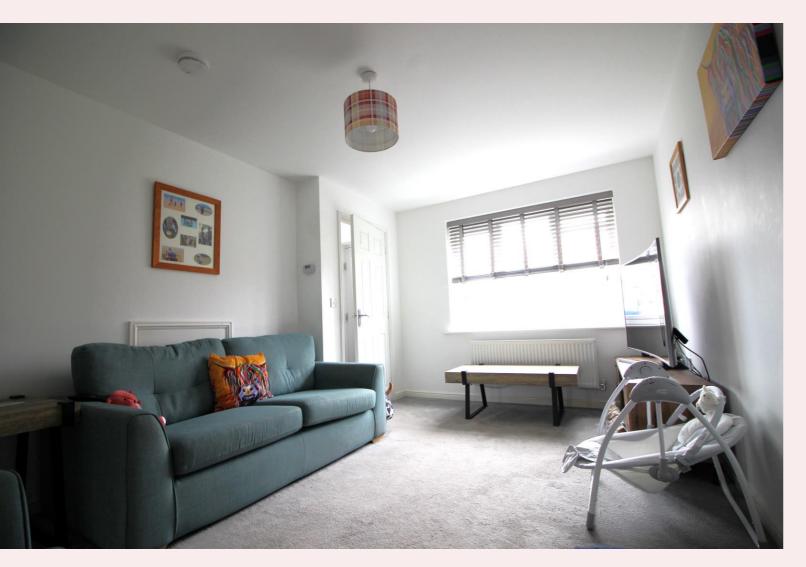

#### **Living Room** 15' 2" x 10' 0" (4.63m x 3.04m)

With window to the front elevation, under stairs storage, radiator and access into the open plan kitchen/dining room.