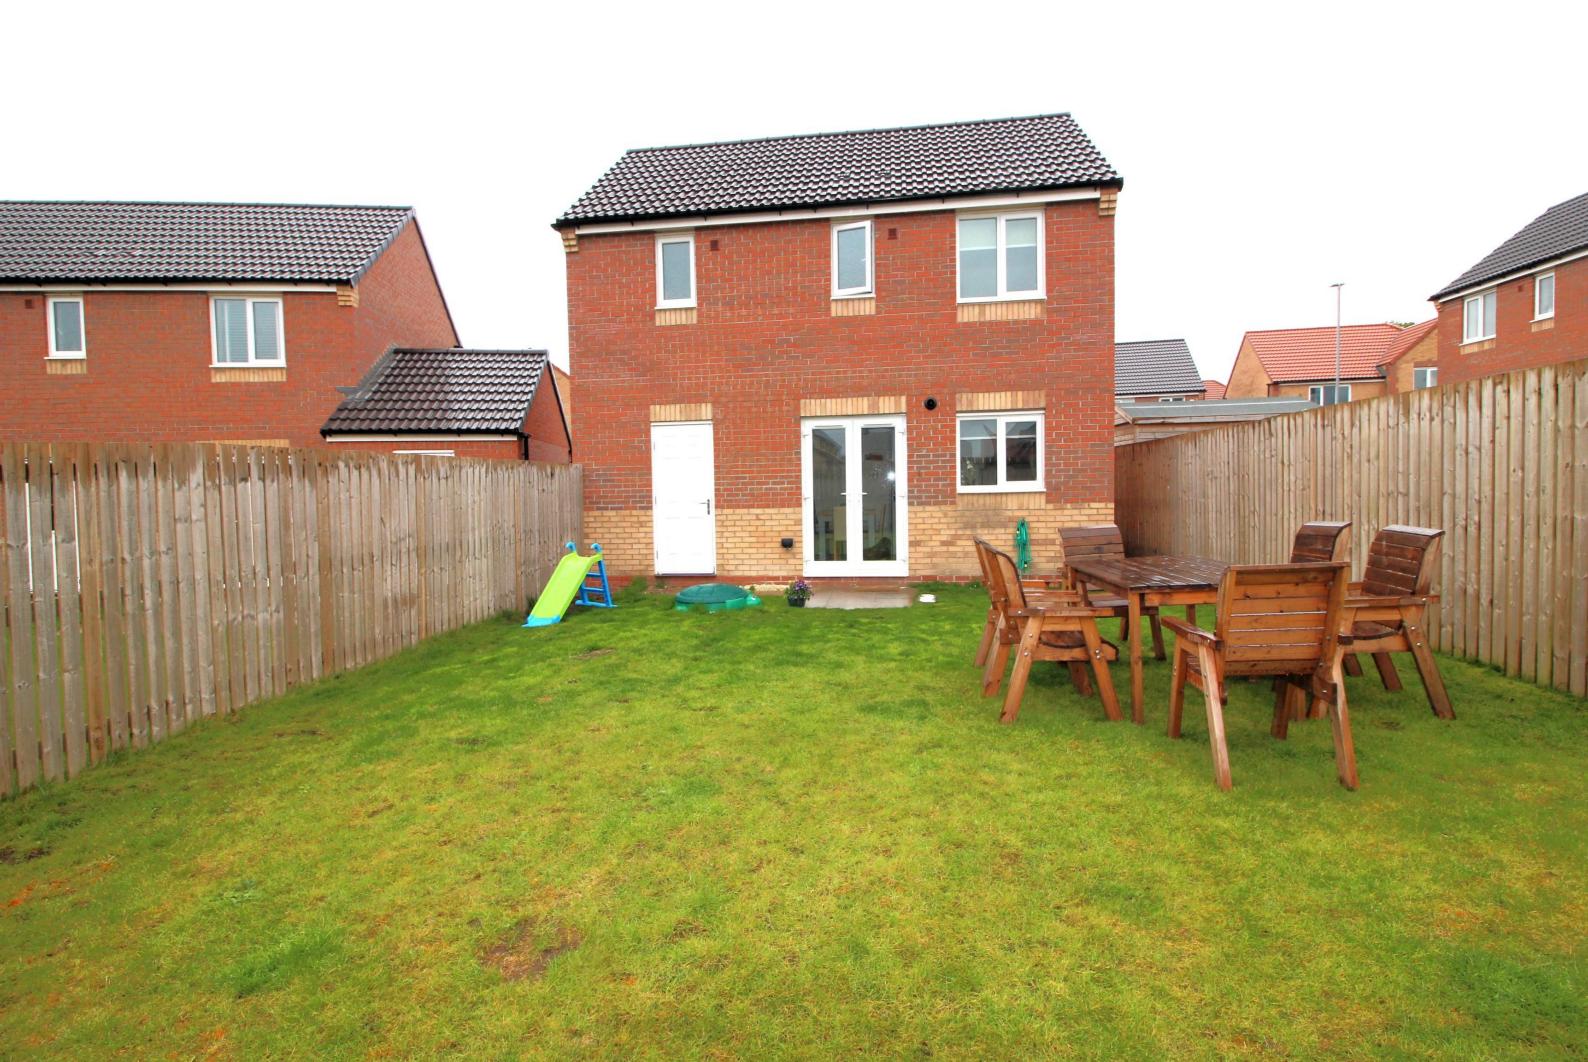

#### **Externally**

Low maintenance frontage with double driveway leading to garage. Electric car charging point. Private fenced garden to the rear is mainly laid to lawn with access into the garage and to the front of the property. Outside tap and electric sockets.