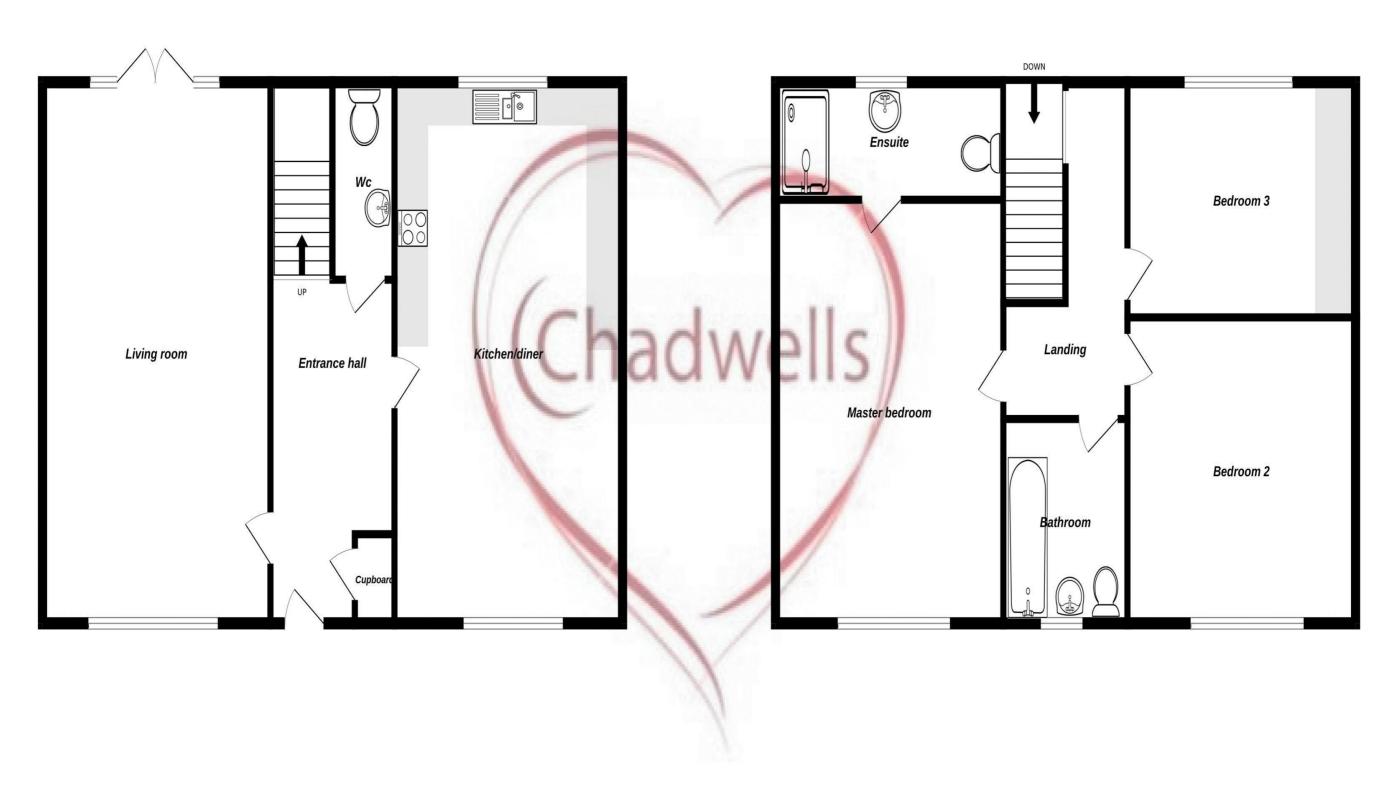

#### **Entrance Hallway** 11' 1" x 6' 9" (3.38m x 2.06m)

Bright and airy with tiled flooring, storage cupboard, radiator and carpeted staircase leading to the first floor, with access to

#### **Living Room** 16' 9" x 9' 11" (5.10m x 3.02m)

With laminate flooring, 2 central heating radiator, uPVC window to front aspect and uPVC patio doors to the rear for convenient access to the garden.

#### **Kitchen/Diner** 19' 4" x 10' 0" (5.9m x 3.05m)

With sleek gloss floor and wall cabinets, tiled flooring, 11/2 inset stainless steel sink and drainer with mixer tap. There is space and plumbing for a washing machine and dish washer. Furthermore, the kitchen has space for a dining table and window to the front and rear elevation.

#### W/C

With a low flush WC, wash hand basin, tiled flooring, radiator and a clever and discreet storage area.

#### **Master bedroom** 12' 8" x 9' 11" (3.85m x 3.02m)

With laminate flooring, central heating radiator and uPVC window to the front aspect.

#### **En-suite** 5' 7" x 6' 9" (1.70m x 2.06m)

Complete with enclosed shower, pedestal sink, low flush WC, heated towel rail and an obscure uPVC window to the rear aspect of the property.

#### **Bedroom Two** 10' 1" x 12' 8" (3.08m x 3.85m)

With laminate flooring, central heating radiator and uPVC window to the front elevation.

#### **Bedroom Three** 7' 2" x 10' 0" (2.19m x 3.05m)

With laminate flooring, built in wardrobes and uPVC window to the rear aspect.

#### **Family Bathroom** 6' 7" x 6' 9" (2.00m x 2.06m)

Complete with low flush WC, pedestal sink and bath. Laminate flooring, partially tiled walls, radiator and obscure uPVC window to front aspect.