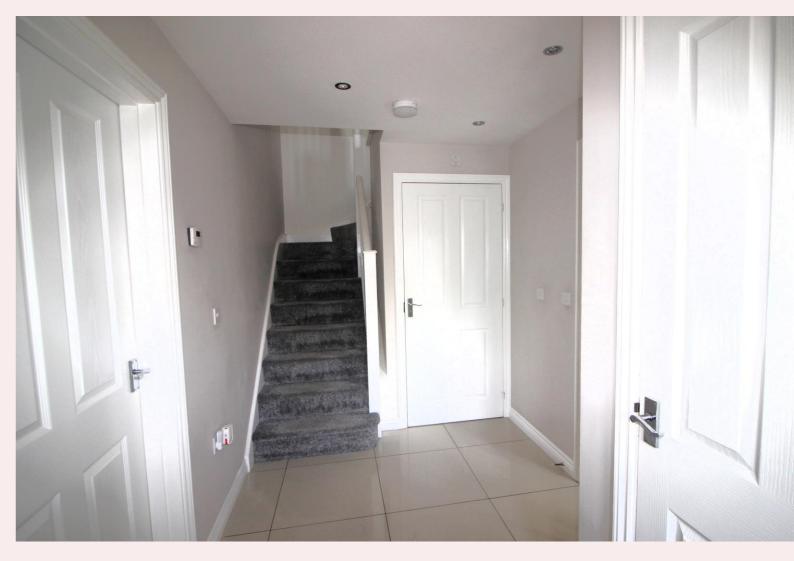

#### **Entrance Hallway** 11' 1" x 6' 9" (3.38m x 2.06m)

Bright and airy with tiled flooring, storage cupboard, radiator and carpeted staircase leading to the first floor, with access to