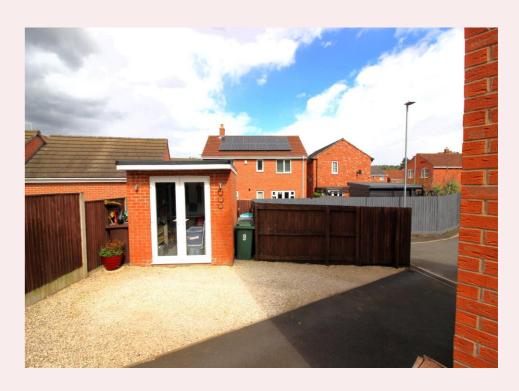

#### **Externally**

With a low maintenance lawns either side of the steps leading up to the front door. The private enclosed rear garden has both patio and lawn areas. With the long driveway giving ample space for parking. You also benefit from the addition of a brick built outbuilding with electrics and lighting that could be utilised as an office or added storage. Ground Floor 1st Floor