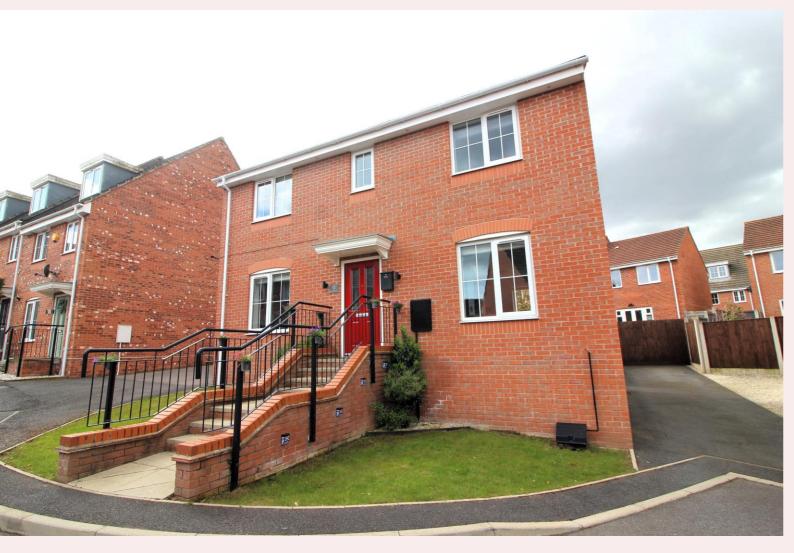

## Elder Court

Situated in the convenient area of Clipstone Village with close amenities is this beautiful three bedroom detached house. This home has been presented to an amazing standard throughout with a range of attractive features making it perfect for any growing family. As you enter the property you will be welcomed through a spacious entrance hallway which leads you into the living room and kitchen diner. The living room is bright and spacious with uPVC window to the front aspect and patio doors to the rear. The stunning kitchen is complete with a range of sleek gloss cabinets, tiled flooring and complimented beautifully with neutral painted walls. There is ample space for a dining table and chairs, creating the perfect space to sit down with the family. Heading upstairs to the first floor you will find three wonderful bedrooms that are ready for you to add your own touch. With the added luxury of a stylish en-suite to the master bedroom and built-in wardrobe to bedroom three. To complete the first floor there is a modern family bathroom. Outside compliments this home with its driveway to the front providing off-street parking and low maintenance graveled frontage. Over to the rear there is a lovely, enclosed garden with a patio area and lawn, brilliant for a seating area. You will be impressed further with the outbuilding that provides extra space for an office or storage! Don't miss out on the opportunity to make this house your home.

#### **Externally**

With a low maintenance lawns either side of the steps leading up to the front door. The private enclosed rear garden has both patio and lawn areas. With the long driveway giving ample space for parking. You also benefit from the addition of a brick built outbuilding with electrics and lighting that could be utilised as an office or added storage. Ground Floor 1st Floor