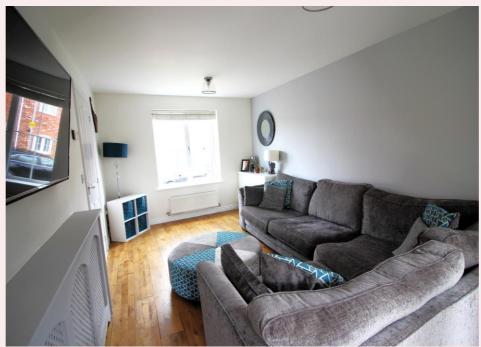

#### **Living Room** 16' 9" x 9' 11" (5.10m x 3.02m)

With laminate flooring, 2 central heating radiator, uPVC window to front aspect and uPVC patio doors to the rear for convenient access to the garden.