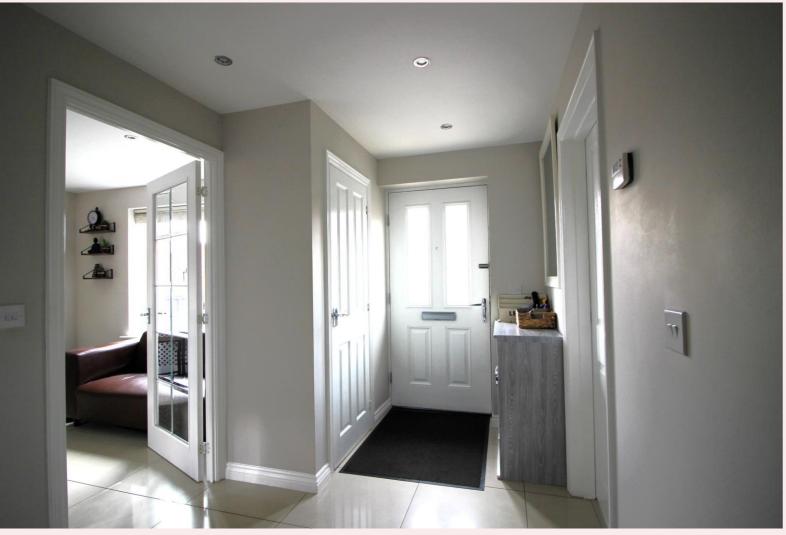

#### **Entrance Hallway** 11' 1" x 6' 9" (3.38m x 2.06m)

Bright and airy with tiled flooring, storage cupboard, radiator and carpeted staircase leading to the first floor, with access to