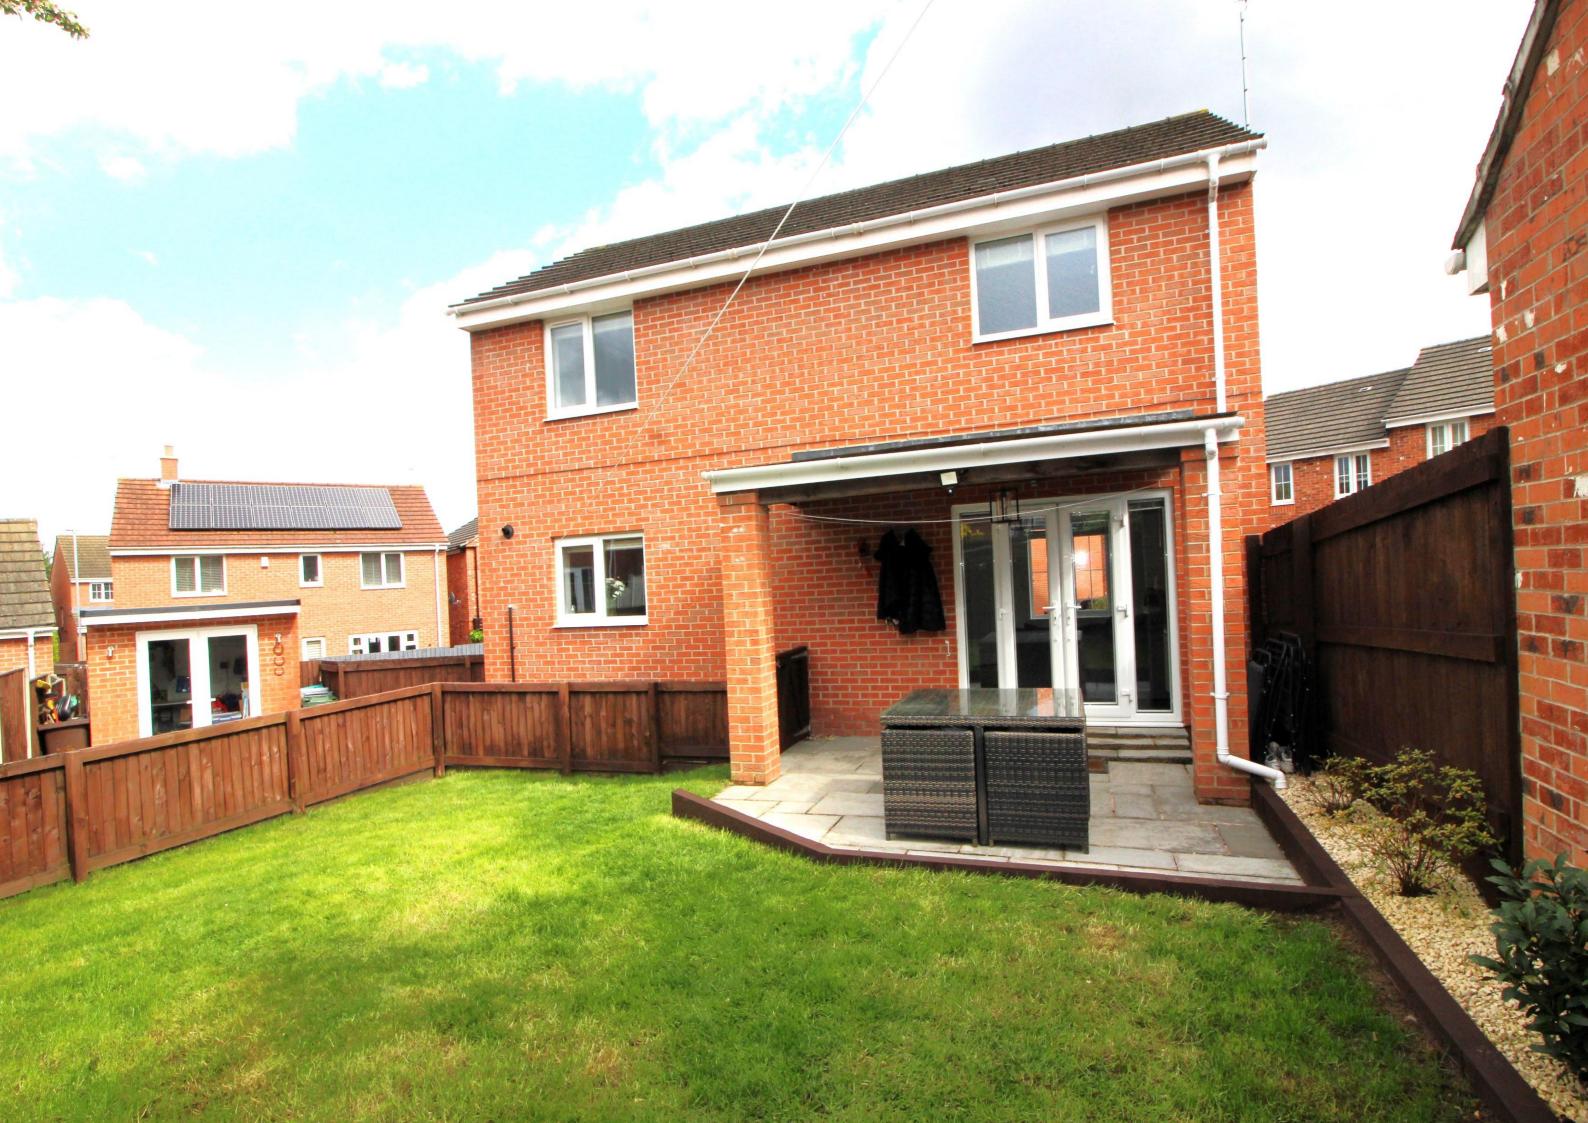

#### **Externally**

With a low maintenance lawns either side of the steps leading up to the front door. The private enclosed rear garden has both patio and lawn areas. With the long driveway giving ample space for parking. You also benefit from the addition of a brick built outbuilding with electrics and lighting that could be utilised as an office or added storage. Ground Floor 1st Floor