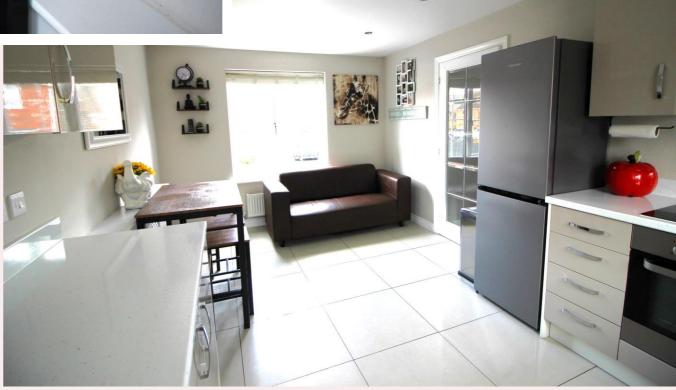

#### **Kitchen/Diner** 19' 4" x 10' 0" (5.9m x 3.05m)

With sleek gloss floor and wall cabinets, tiled flooring, 11/2 inset stainless steel sink and drainer with mixer tap. There is space and plumbing for a washing machine and dish washer. Furthermore, the kitchen has space for a dining table and window to the front and rear elevation.