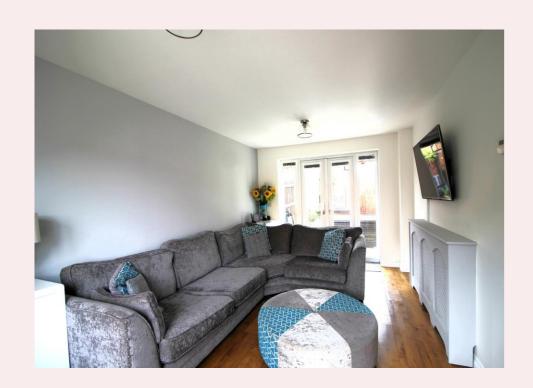

#### **Living Room** 16' 9" x 9' 11" (5.10m x 3.02m)

With laminate flooring, 2 central heating radiator, uPVC window to front aspect and uPVC patio doors to the rear for convenient access to the garden.