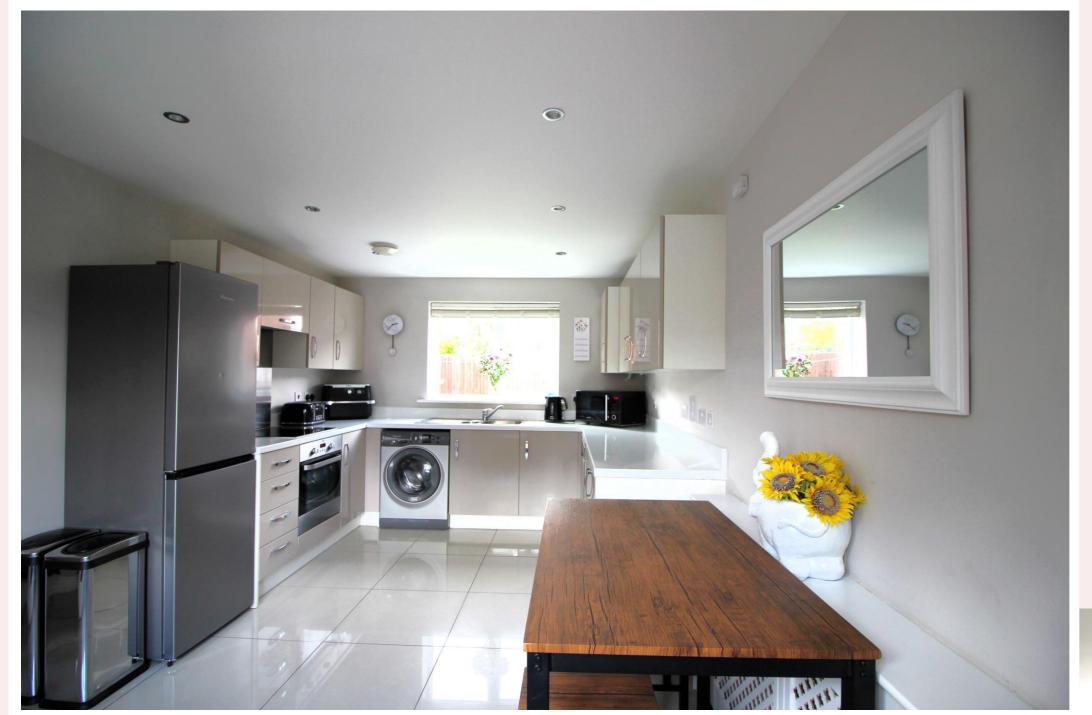

#### **Kitchen/Diner** 19' 4" x 10' 0" (5.9m x 3.05m)

With sleek gloss floor and wall cabinets, tiled flooring, 11/2 inset stainless steel sink and drainer with mixer tap. There is space and plumbing for a washing machine and dish washer. Furthermore, the kitchen has space for a dining table and window to the front and rear elevation.

#### W/C

With a low flush WC, wash hand basin, tiled flooring, radiator and a clever and discreet storage area.