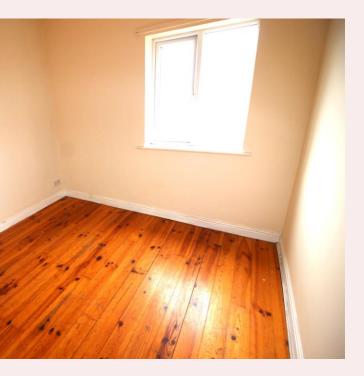

#### Bedroom One - Flat A 13'2" x 11' 4" (4.01m x 3.46m)

With solid wood flooring, uPVC window and wall mounted storage heater.

#### Bedroom Two - Flat A 9' 6" x 10' 1" (2.90m x 3.07m)

With solid wood flooring, uPVC window and wall mounted storage heater.