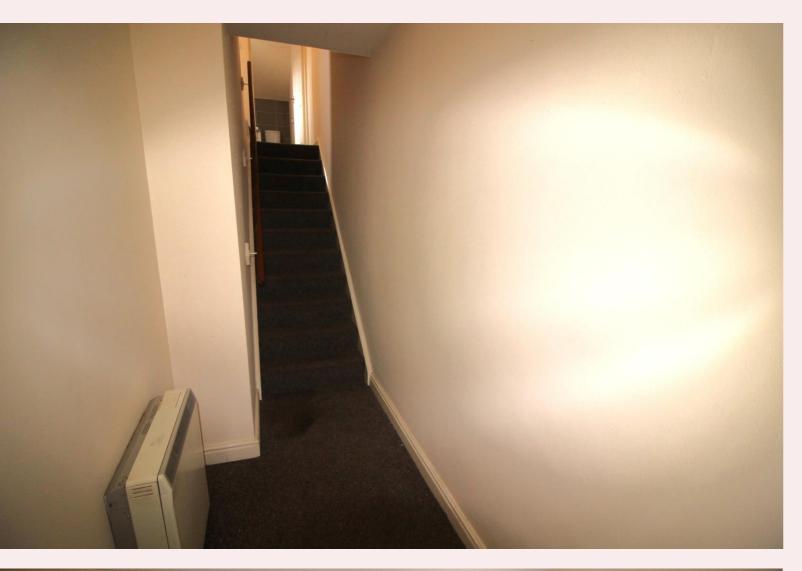

#### Entrance Hall - Flat A

Enter through the uPVC door into the entrance hall with carpet flooring and a wall mounted strorage heater.

#### **Entrance Hall - Flat B**

Enter through the uPVC door into the entrance hall with carpet flooring, stairs off to the first floor and a wall mounted strorage heater.