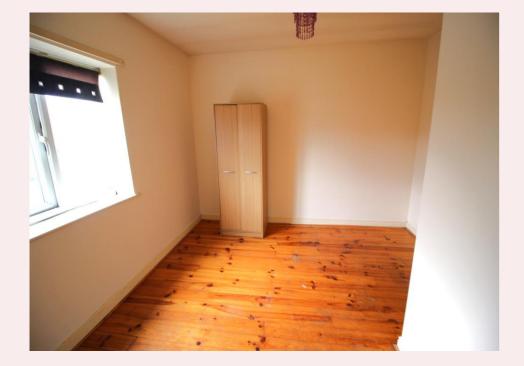

#### Bedroom Two - Flat A 9' 6" x 10' 1" (2.90m x 3.07m)

With solid wood flooring, uPVC window and wall mounted storage heater.