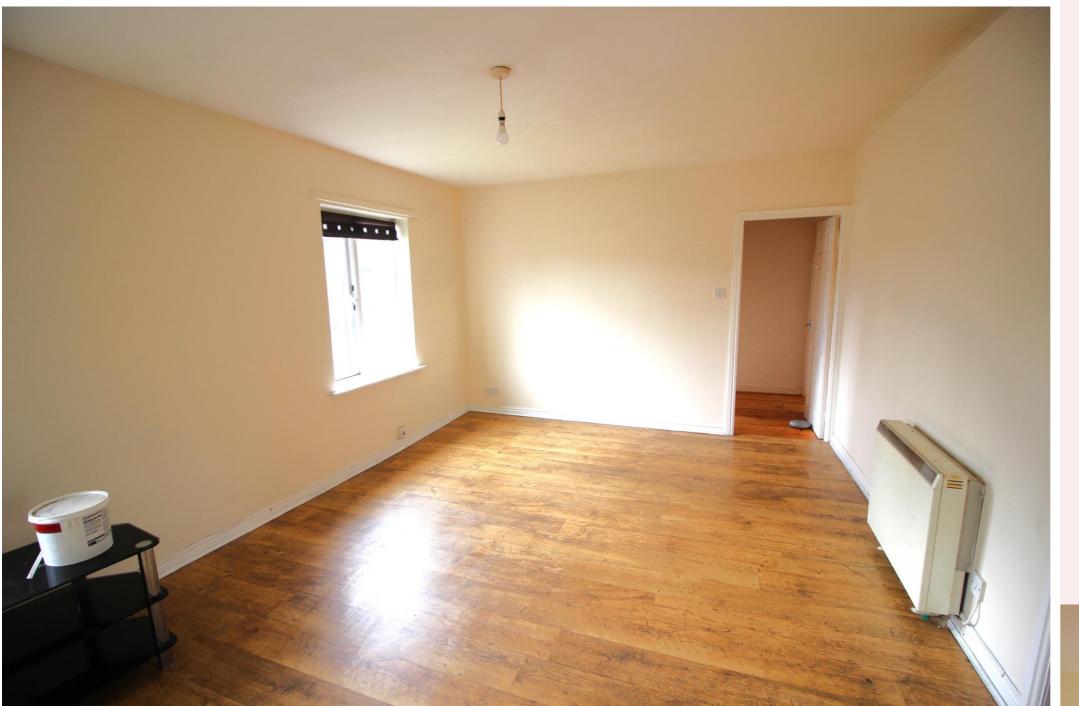

#### Lounge - Flat A 17' 5" x 11' 11" (5.32m x 3.64m)

With laminate wood flooring, two uPVC windows and wall mounted storage heater.