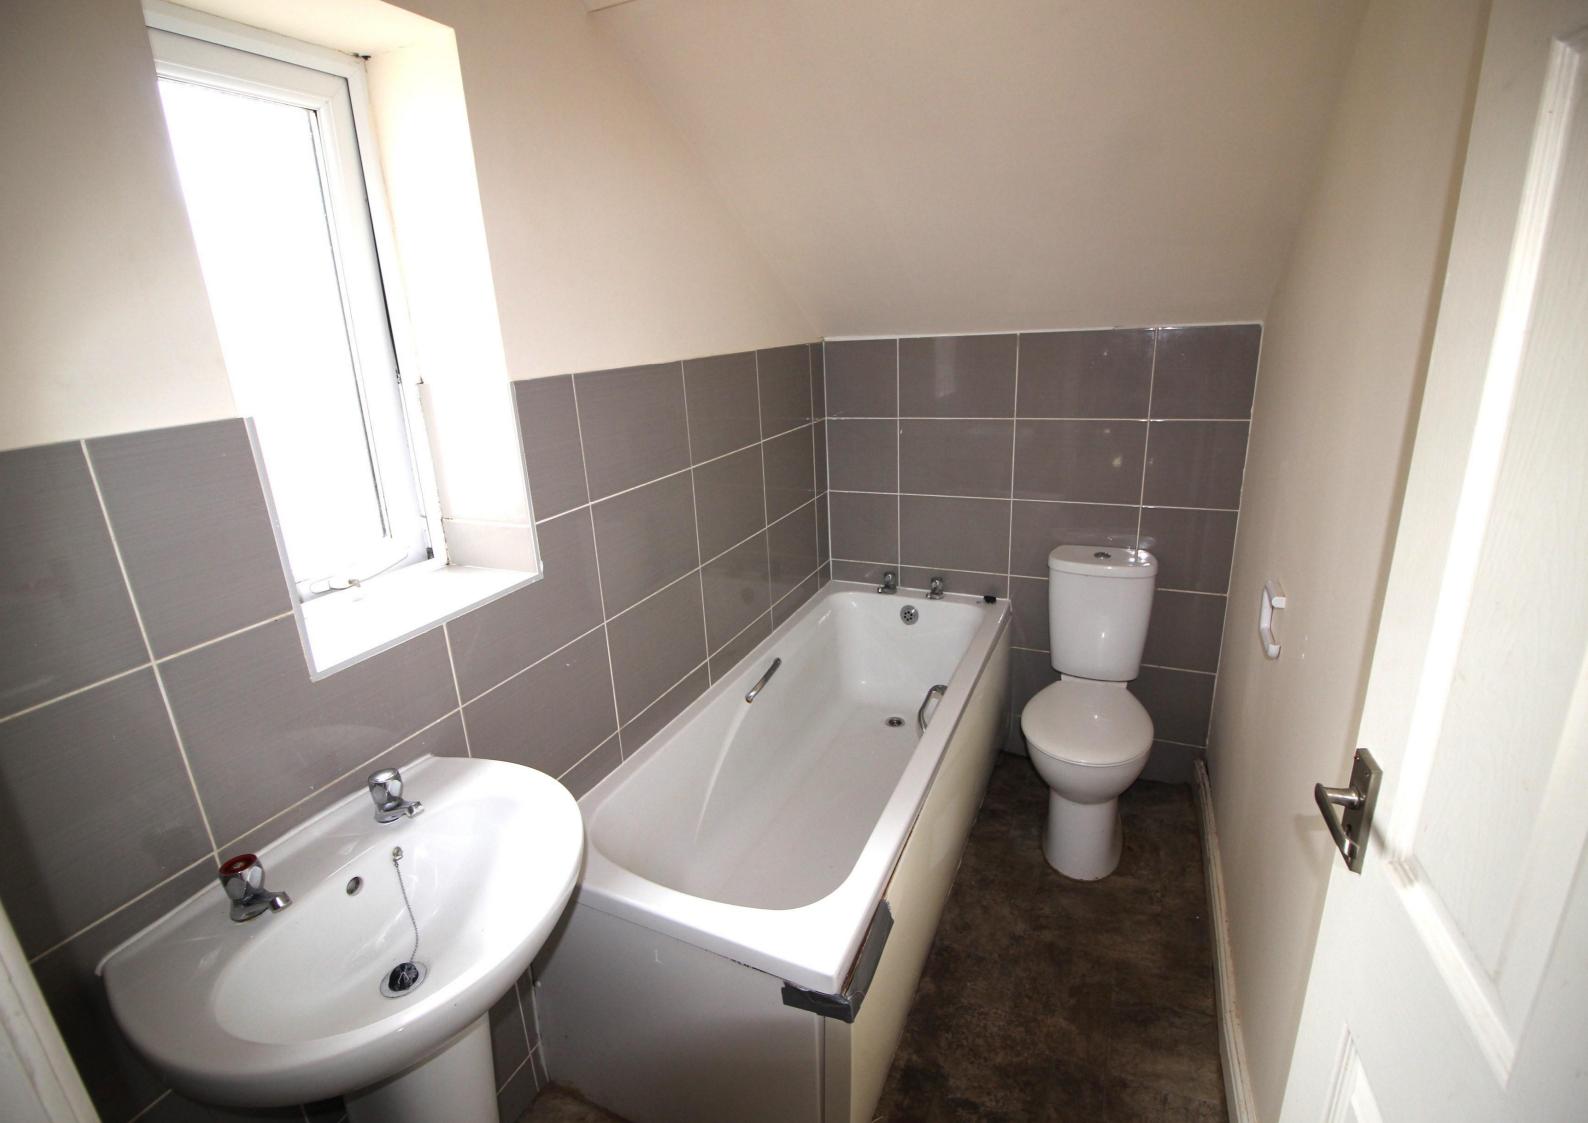

#### Bathroom - Flat A 7' 3" x 4' 6" (2.21m x 1.38m)

Fitted with a three piece suite the bathroom has a panelled bath with shower over, hand wash basin and low flush WC. Obscure window, tiled walls and vinyl flooring.

**Bedroom Two - Flat B** *10' 1" x 9' 6" (3.07m x 2.90m)* With solid wood flooring, uPVC window and wall mounted storage heater.

**Bathroom - Flat B** 7' 3" x 4' 6" (2.21m x 1.38m) Fitted with a three piece suite the bathroom has a panelled bath with shower over, hand wash basin and low flush WC. Obscure window, tiled walls and vinyl flooring.