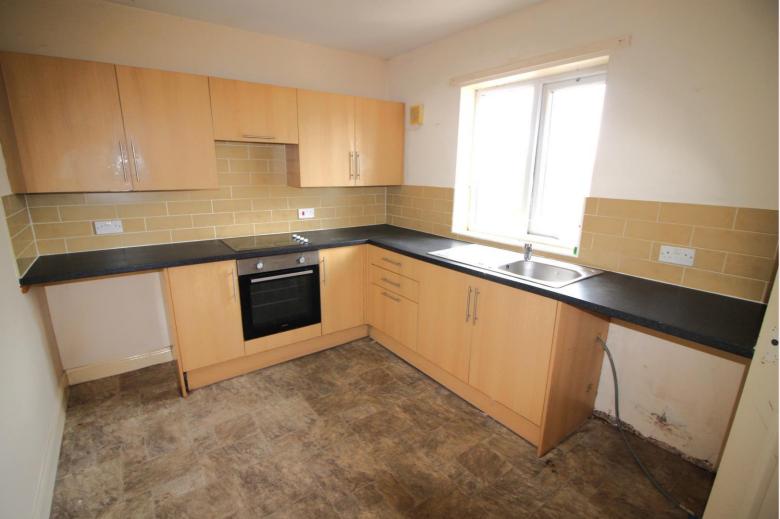

#### Kitchen - Flat A 12' 0" x 8' 10" (3.65m x 2.70m)

Fitted with wall and base units, roll top work surfaces with inset stainless steel sink, drainer and mixer tap. Integrated electric oven, hob and extractor fan above. space and plumbing for washing machine and free standing fridge/freezer.

#### Kitchen - Flat B 12' 0" x 8' 10" (3.65m x 2.70m)

Fitted with wall and base units, roll top work surfaces with inset stainless steel sink, drainer and mixer tap. Integrated electric oven, hob and extractor fan above. space and plumbing for washing machine and free standing fridge/freezer.