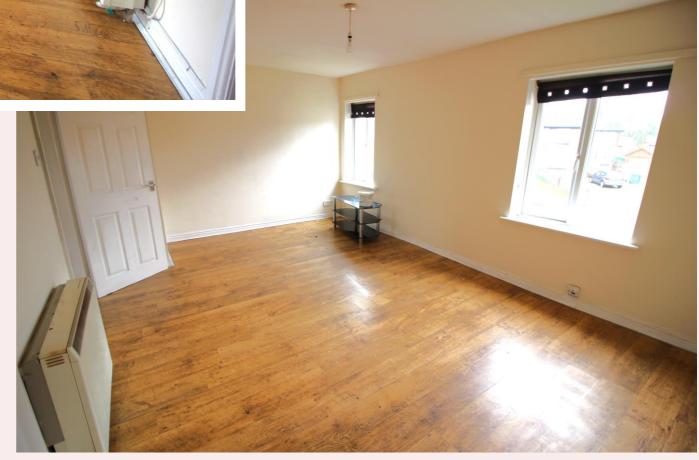

#### Lounge - Flat A 17' 5" x 11' 11" (5.32m x 3.64m)

With laminate wood flooring, two uPVC windows and wall mounted storage heater.