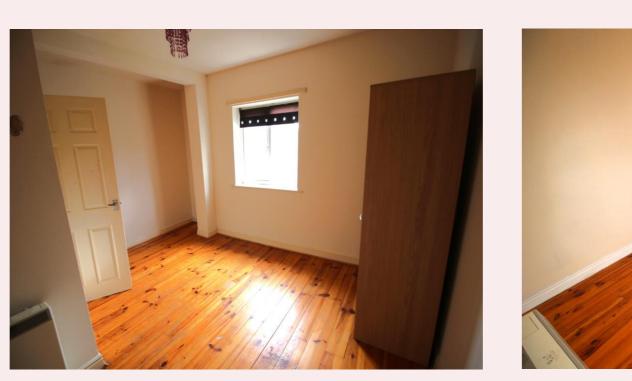

#### Bedroom One - Flat A 13'2" x 11' 4" (4.01m x 3.46m)

With solid wood flooring, uPVC window and wall mounted storage heater.

#### Bedroom Two - Flat A 9' 6" x 10' 1" (2.90m x 3.07m)

With solid wood flooring, uPVC window and wall mounted storage heater.