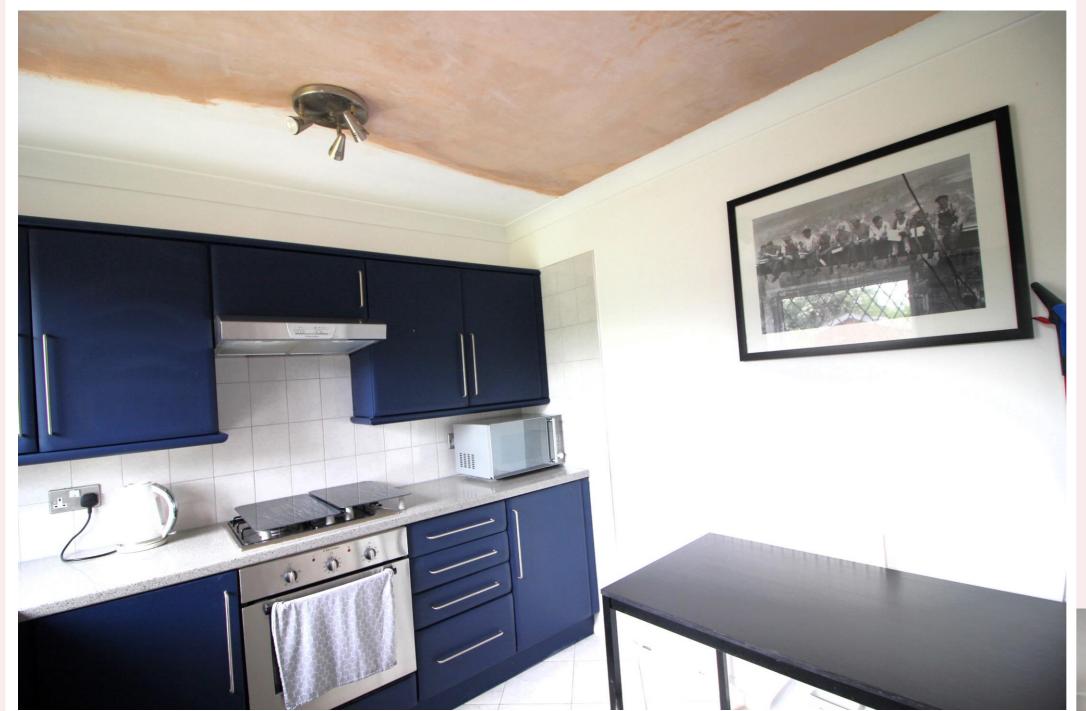

#### **Kitchen/Diner** 9' 1" x 13' 3" (2.78m x 4.04m)

Fitted with a number of wall and base units with roll top work surfaces over inset with a round sink and mixer tap. Electric oven with gas hob, uPVC window to the rear, radiator, ceiling light fitting, laminate flooring and uPVC door leading to patio area and garden.