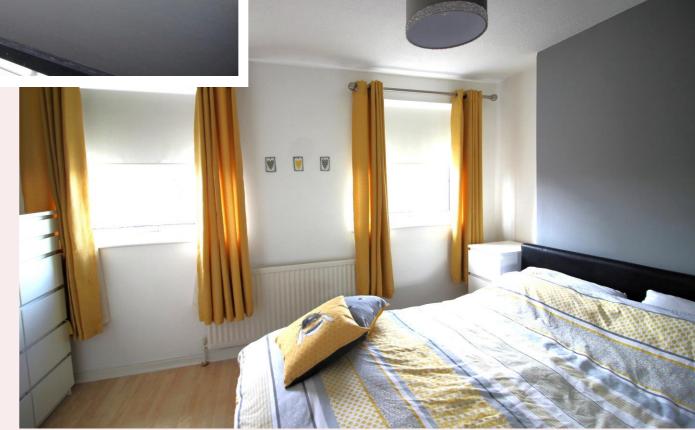

### Master bedroom 9' 5" x 13' 3" (2.86m x 4.05m)

Master bedroom with laminate flooring, built-in wardrobes, radiator, ceiling light, 2 double glazed windows to front elevation.