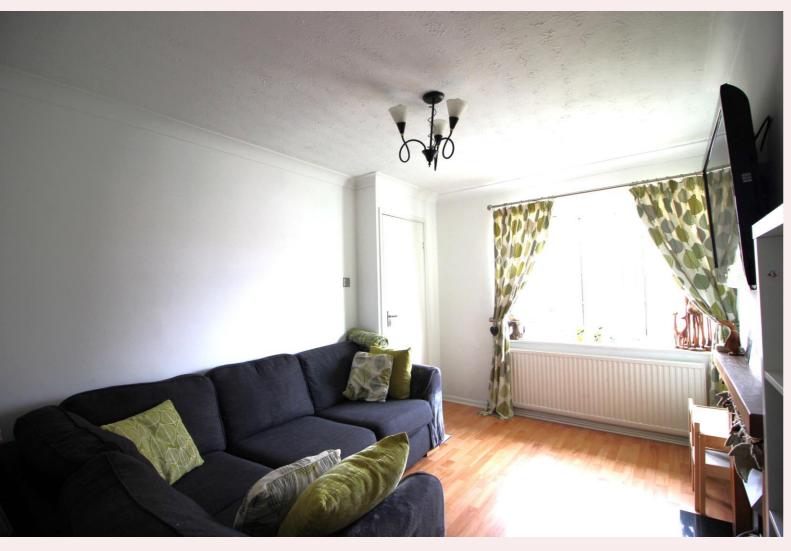

### **Living Room** 13' 5" x 10' 2" (4.10m x 3.09m)

uPVC bay window to front aspect of property. Laminate flooring, fireplace with electric fire, radiator and ceiling light.