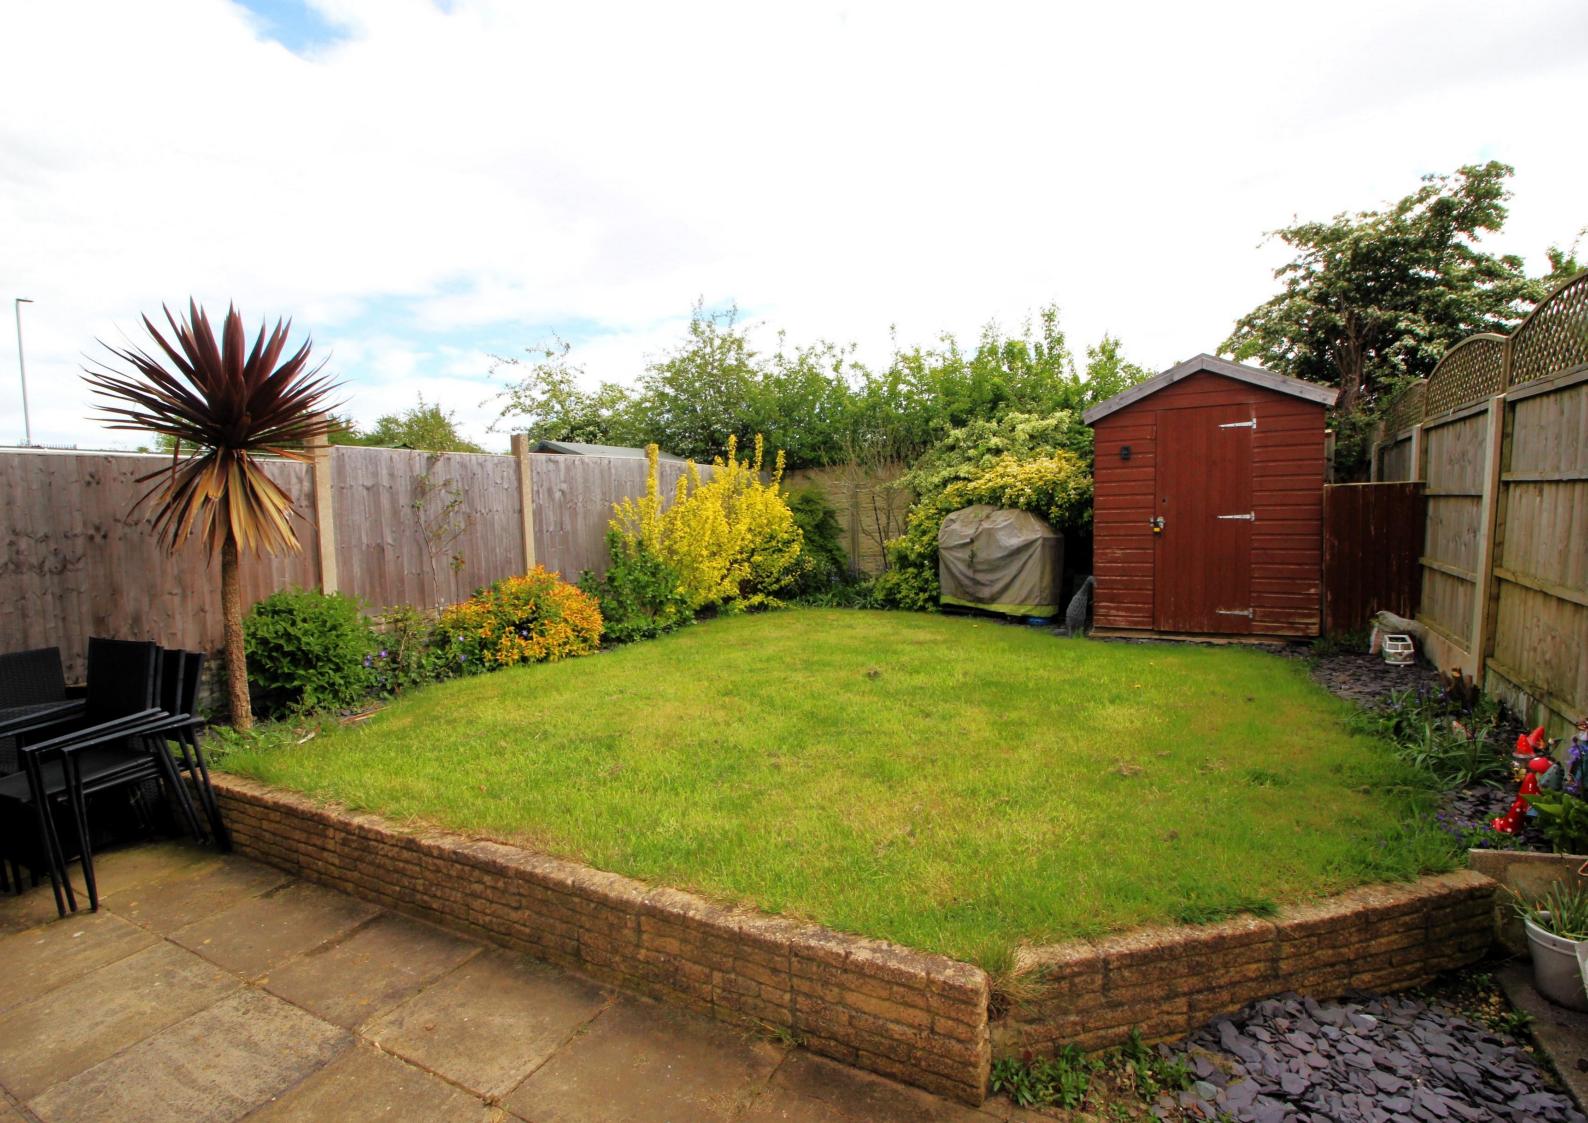

#### **Externally**

Front garden laid to lawn with single driveway to side and access to rear of the property. Enclosed rear garden is mainly laid to lawn with a patio area and shed. Ground Floor 1st Floor