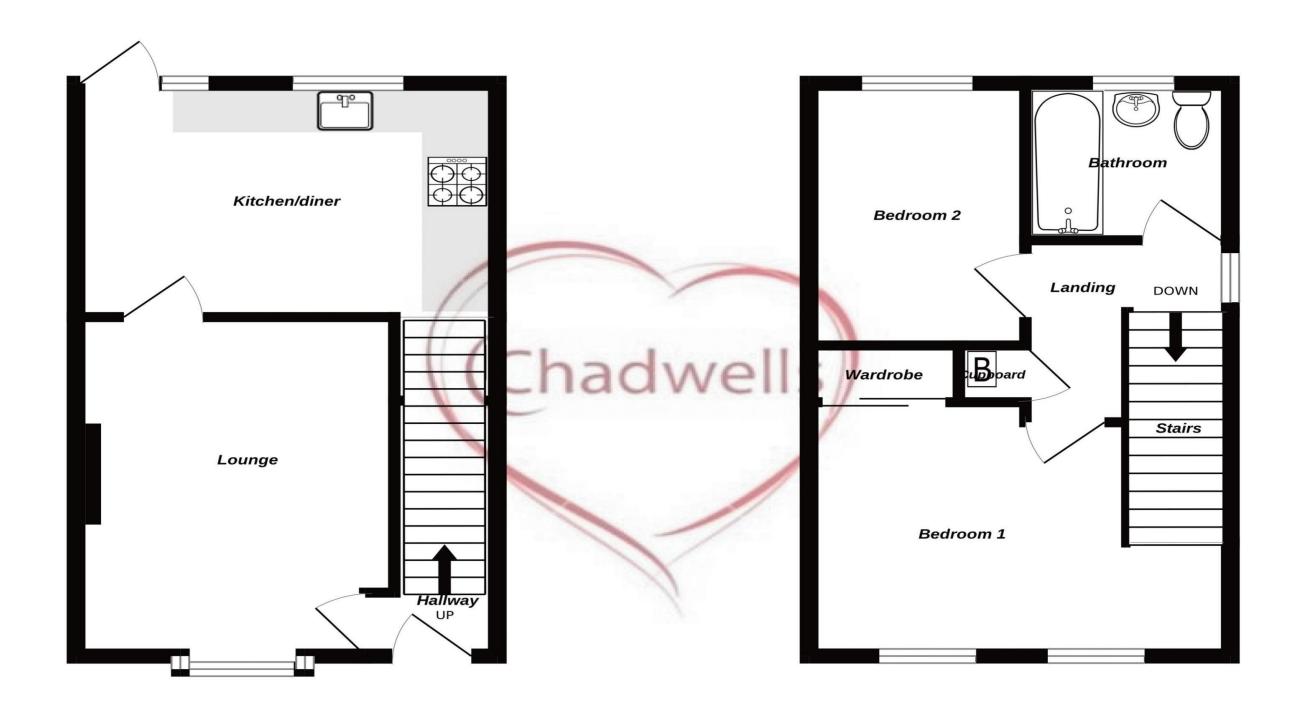

#### **Entrance Hall**

uPVC front door leading in to entrance hallway with laminate flooring, stairs to first floor, doorway into lounge.

### **Living Room** 13' 5" x 10' 2" (4.10m x 3.09m)

uPVC bay window to front aspect of property. Laminate flooring, fireplace with electric fire, radiator and ceiling light.

#### **Kitchen/Diner** 9' 1" x 13' 3" (2.78m x 4.04m)

Fitted with a number of wall and base units with roll top work surfaces over inset with a round sink and mixer tap. Electric oven with gas hob, uPVC window to the rear, radiator, ceiling light fitting, laminate flooring and uPVC door leading to patio area and garden.

#### **First Floor Landing**

Carpet flooring, cupboard housing the boiler with additional storage space, radiator, access to loft space, double glazed window to side.

### Master bedroom 9' 5" x 13' 3" (2.86m x 4.05m)

Master bedroom with laminate flooring, built-in wardrobes, radiator, ceiling light, 2 double glazed windows to front elevation.

#### **Bedroom 2** 11'2" x 6' 10" (3.41m x 2.09m)

Bedroom with laminate flooring, radiator, ceiling light, double glazed window to rear elevation.

### **Family Bathroom** 5' 7" x 6' 1" (1.70m x 1.86m)

Consisting of a paneled bath with shower over and shower screen, low flush WC, hand wash basin, partly tiled walls, vinyl flooring, obscured double glazed window to rear elevation.