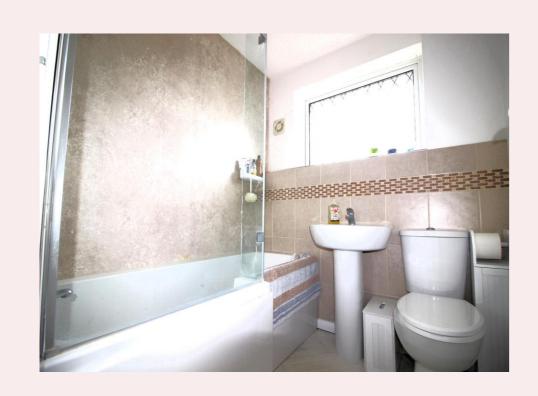

### **Family Bathroom** 5' 7" x 6' 1" (1.70m x 1.86m)

Consisting of a paneled bath with shower over and shower screen, low flush WC, hand wash basin, partly tiled walls, vinyl flooring, obscured double glazed window to rear elevation.