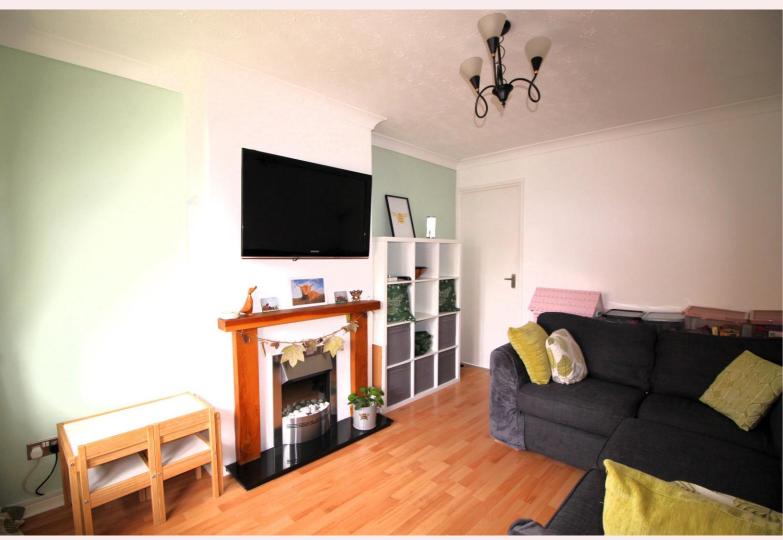

### **Living Room** 13' 5" x 10' 2" (4.10m x 3.09m)

uPVC bay window to front aspect of property. Laminate flooring, fireplace with electric fire, radiator and ceiling light.