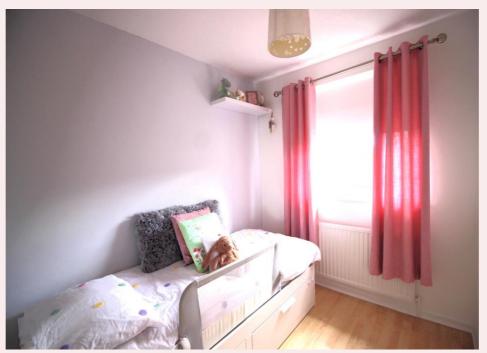

#### **Bedroom 2** 11'2" x 6' 10" (3.41m x 2.09m)

Bedroom with laminate flooring, radiator, ceiling light, double glazed window to rear elevation.