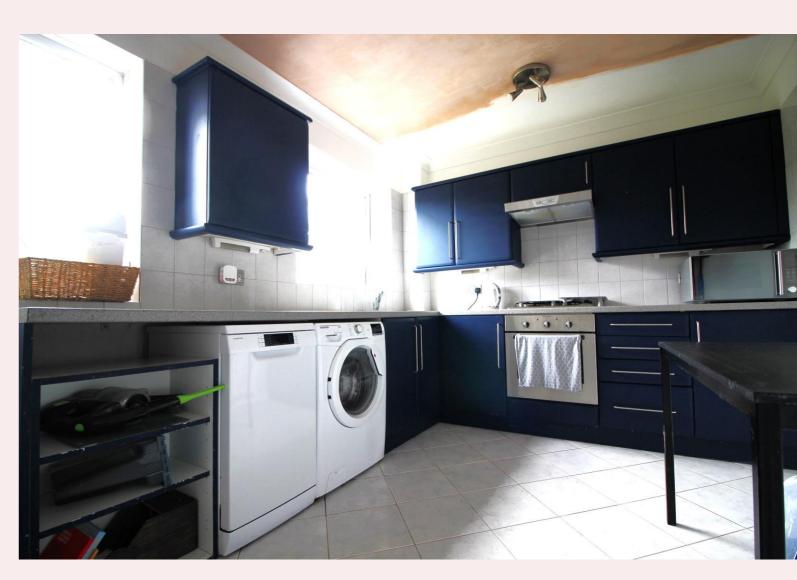

#### **Kitchen/Diner** 9' 1" x 13' 3" (2.78m x 4.04m)

Fitted with a number of wall and base units with roll top work surfaces over inset with a round sink and mixer tap. Electric oven with gas hob, uPVC window to the rear, radiator, ceiling light fitting, laminate flooring and uPVC door leading to patio area and garden.