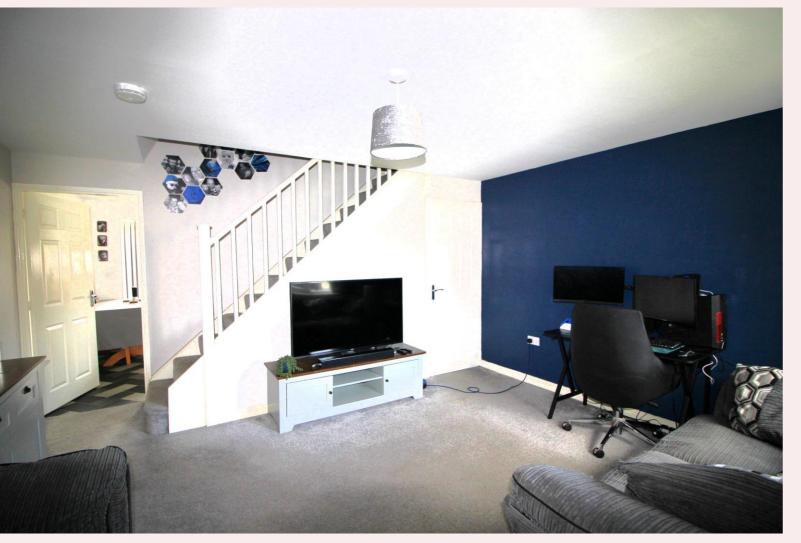

# **Lounge** 14' 8" x 14' 6" (4.46m x 4.43m)

Open staircase with uPVC double glazed window to front, ceiling light fitting and carpet flooring.