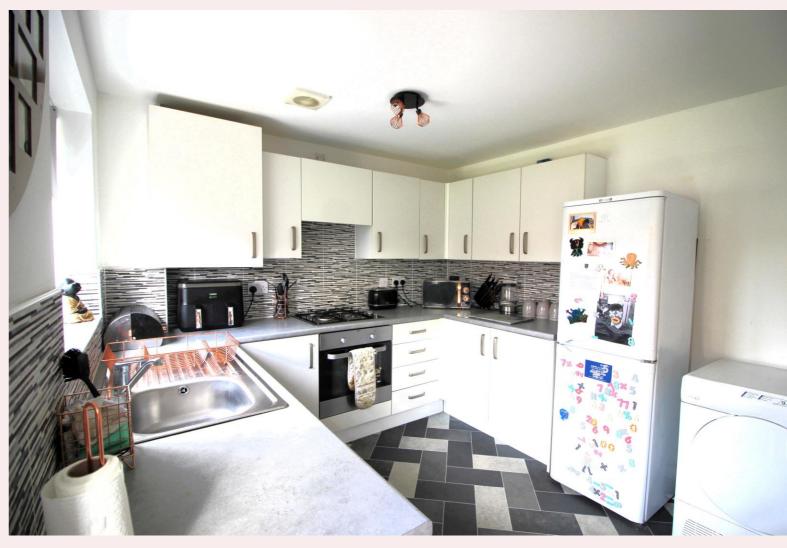

# **Kitchen/Diner** 9' 5" x 14' 10" (2.88m x 4.53m)

Fitted with a number of wall and base units with roll top work surfaces over inset with a stainless steel sink, drainer and mixer tap. Electric oven, hob and extractor fan above, uPVC window to the rear, radiator, ceiling light fitting, vinyl flooring and uPVC French doors leading to patio area.