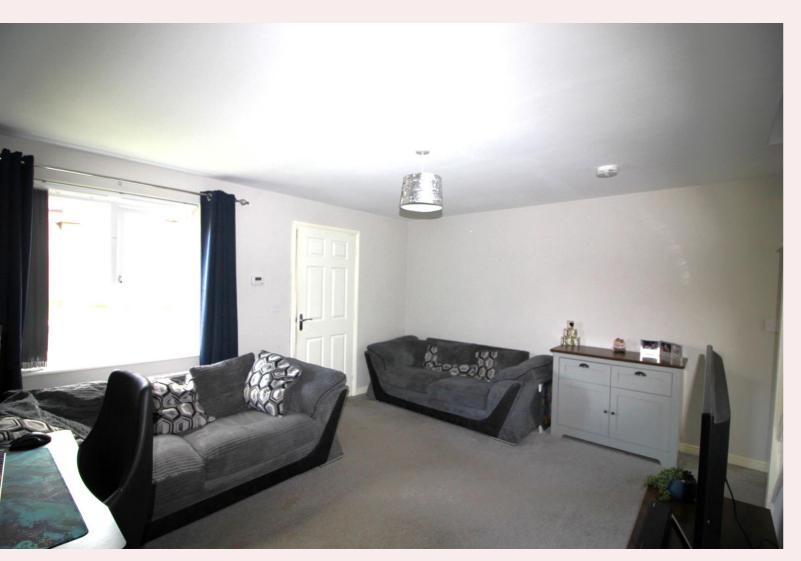

# **Lounge** 14' 8" x 14' 6" (4.46m x 4.43m)

Open staircase with uPVC double glazed window to front, ceiling light fitting and carpet flooring.