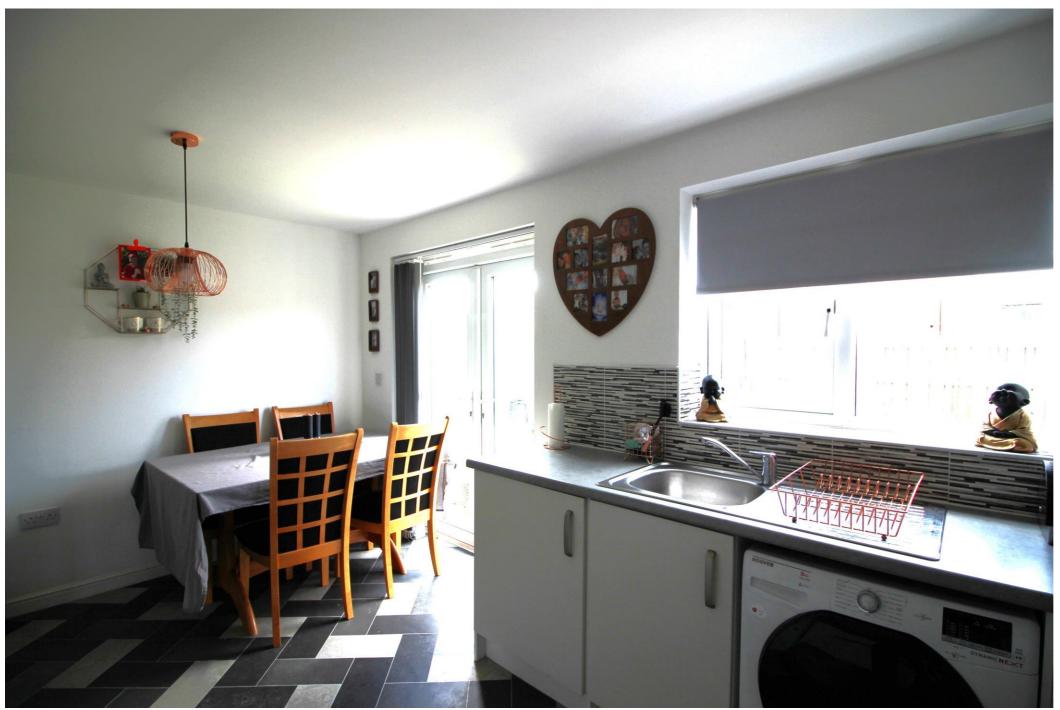

# **Kitchen/Diner** 9' 5" x 14' 10" (2.88m x 4.53m)

Fitted with a number of wall and base units with roll top work surfaces over inset with a stainless steel sink, drainer and mixer tap. Electric oven, hob and extractor fan above, uPVC window to the rear, radiator, ceiling light fitting, vinyl flooring and uPVC French doors leading to patio area.