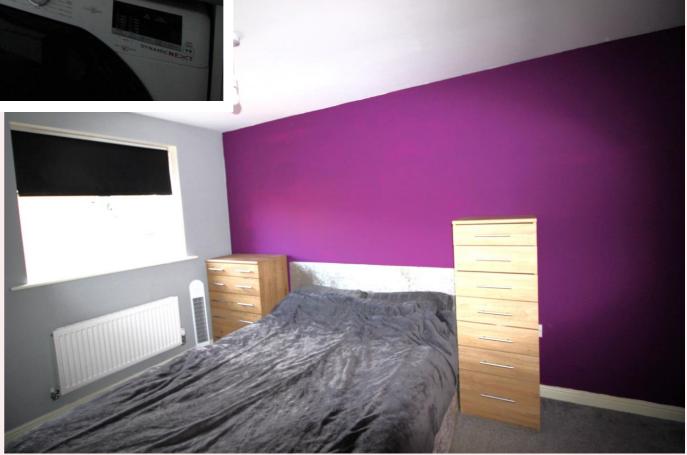

Bedroom One 13' 0" x 8' 2" (3.95m x 2.5m) Ceiling light fitting, carpet flooring, radiator and uPVC double glazed window to front elevation.

Bedroom Two 11'2" x 8'2" (3.41m x 2.50m) Radiator, uPVC double glazed window to rear and ceiling light fitting.