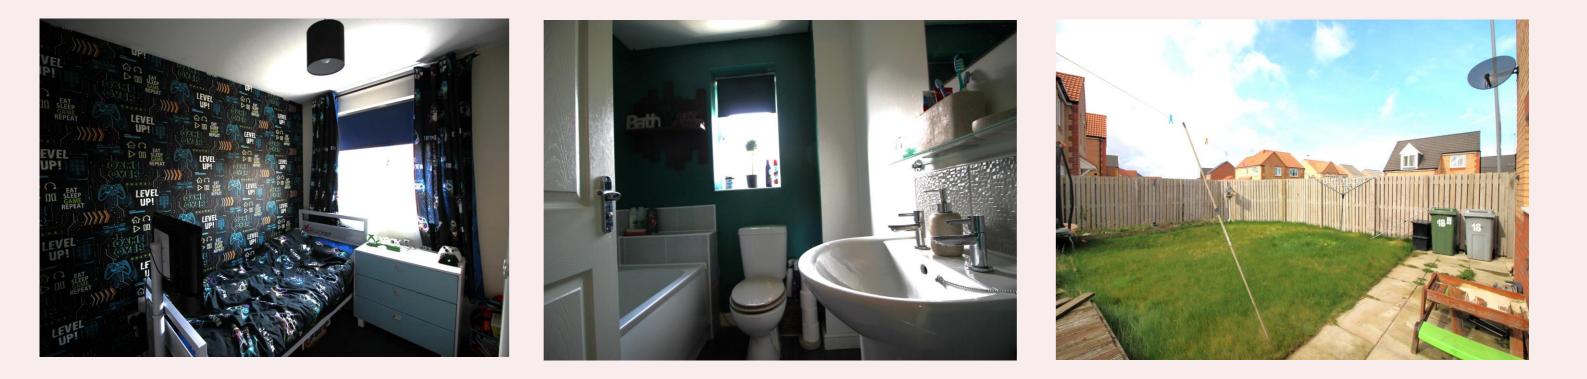

**Bedroom Three** 8' 0" x 6' 0" (2.45m x 1.84m) Ceiling light fitting, radiator, carpet flooring, wardrobe and uPVC double glazed window to rear.

**Family Bathroom** 6'2" x 6' 1" (1.88m x 1.86m) White 3 piece suite. Obscure window to rear of property. Radiator, ceiling light and extractor fan.

# Externally

Front and side garden mainly laid to lawn with part tarmac part gravel driveway leading to single garage with up and over garage door. The garage has been adapted to incorporate a bar (which can easily be removed) and benefits from power and lighting and access to the rear garden. The rear garden is fully enclosed and is mainly laid to lawn with small patio area.