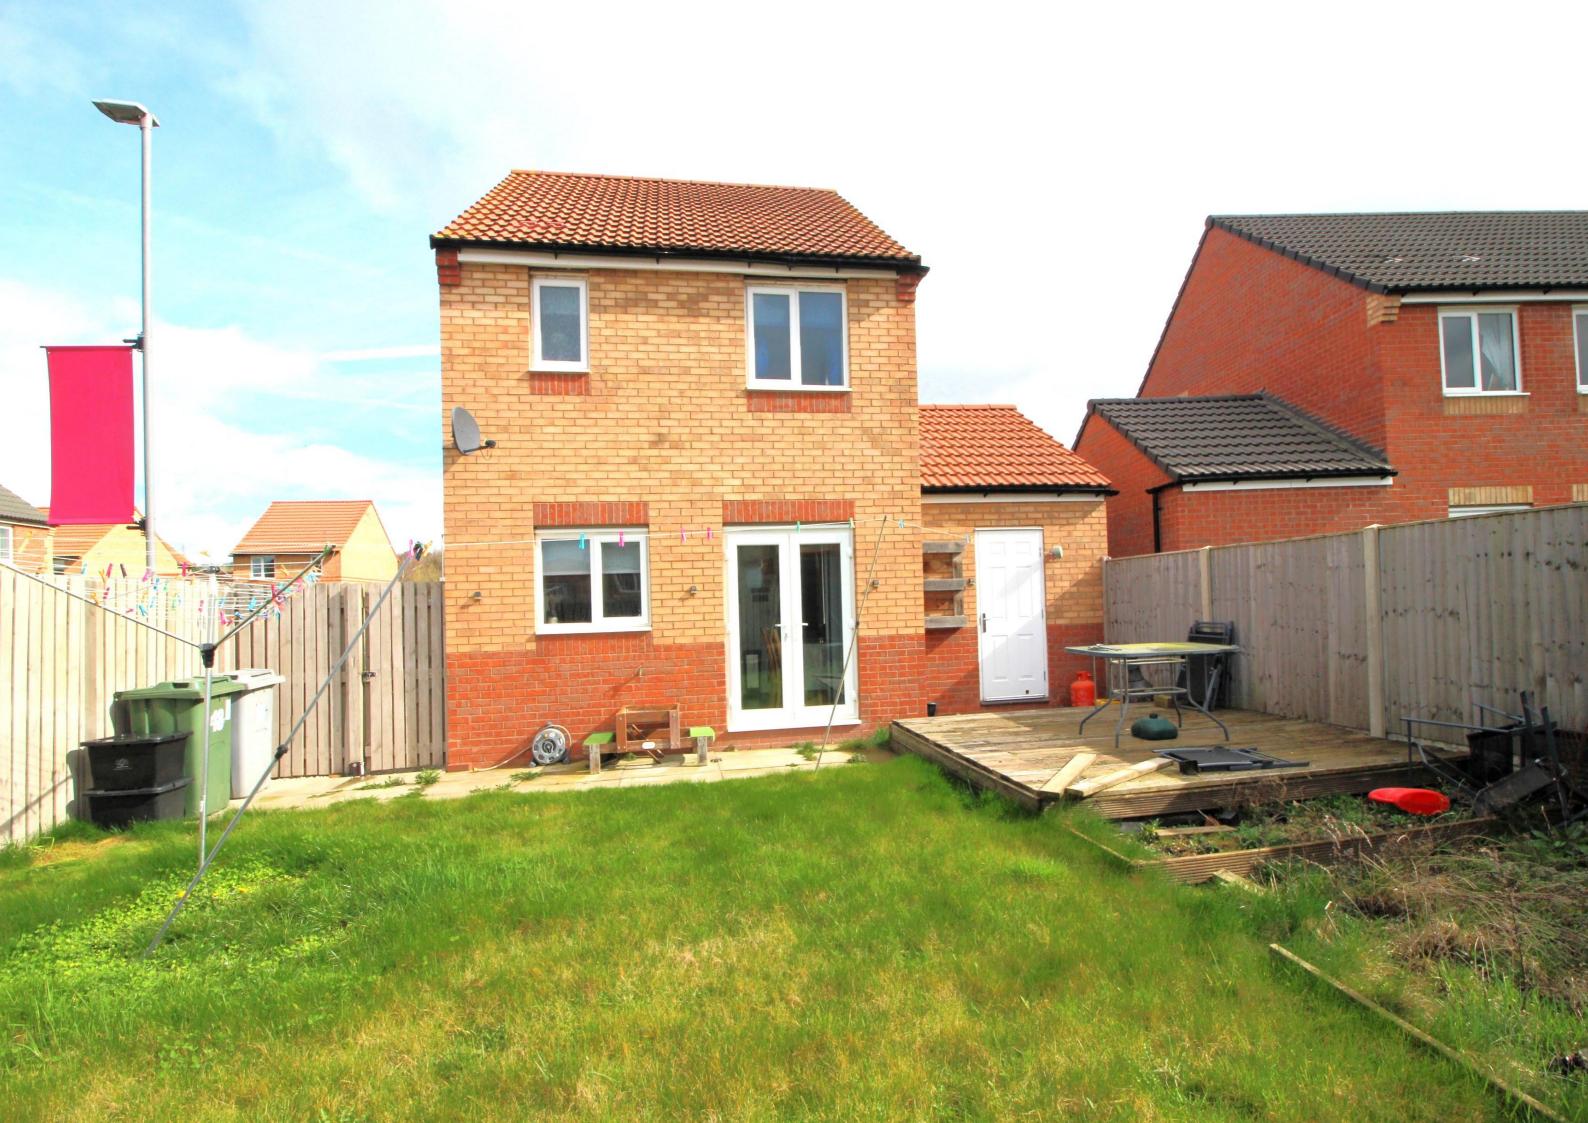

# Externally

Front and side garden mainly laid to lawn with part tarmac part gravel driveway leading to single garage with up and over garage door. The garage has been adapted to incorporate a bar (which can easily be removed) and benefits from power and lighting and access to the rear garden. The rear garden is fully enclosed and is mainly laid to lawn with small patio area.