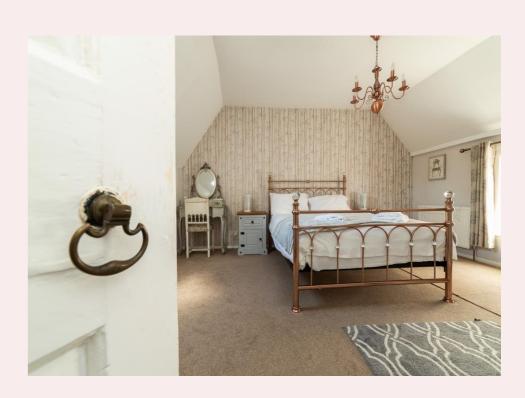

#### Master bedroom 14' 8" x 3' 11" (4.48m x 1.195m)

With carpet flooring, two radiators, uPVC window to the front aspect and Skylight window to the rear.

#### **Bedroom Two** 6' 4" x 10' 4" (1.92m x 3.15m)

With carpet flooring, radiator and window.

#### **Bedroom Three** 7' 2" x 11' 5" (2.19m x 3.49m)

With carpet flooring, radiator and window.