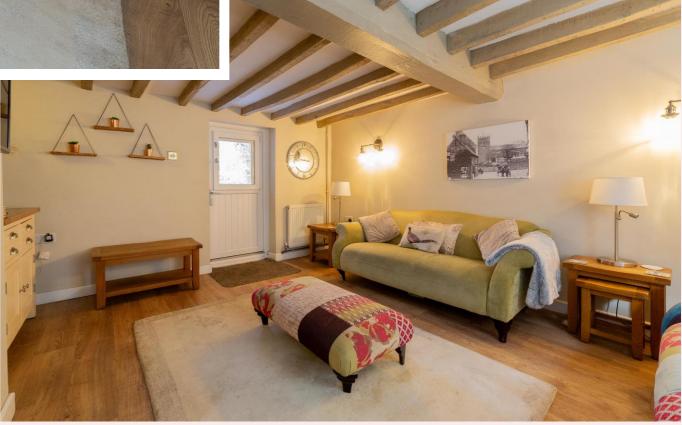

#### **Lounge** 15' 4" x 12' 5" (4.671m x 3.78m)

Entrance through UPVC door with glass panel into the lounge, with wooden flooring, two radiators, uPVC window to the front aspect, feature fireplace with solid fuel burner and doorway leading to the kitchen diner. Wooden ceiling beam feature.