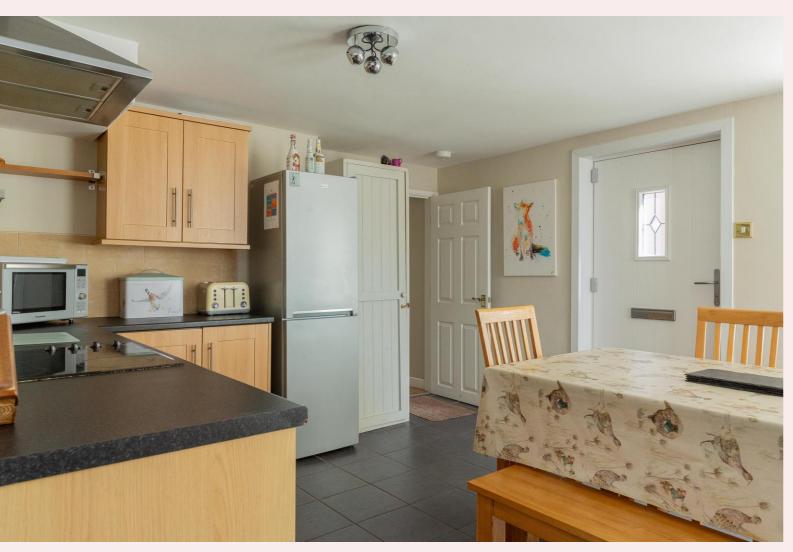

#### **Kitchen/Diner** 17' 0" x 12' 2" (5.175m x 3.719m)

The kitchen is fitted with wall and base units, black marble effect roll top work surfaces with inset stainless steel sink with drainer and mixer tap. Integrated electric oven and hob with extractor fan above. Space and plumbing for washing machine and dishwasher. Tiled splash backs, tiled flooring, two radiators and doorway leading to the stairs. A composite door and windows to the front aspect.