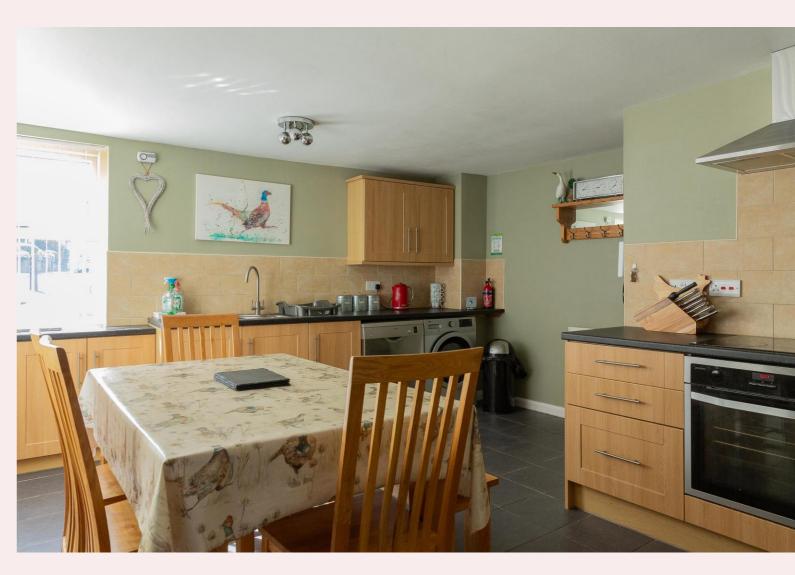

#### **Kitchen/Diner** 17' 0" x 12' 2" (5.175m x 3.719m)

The kitchen is fitted with wall and base units, black marble effect roll top work surfaces with inset stainless steel sink with drainer and mixer tap. Integrated electric oven and hob with extractor fan above. Space and plumbing for washing machine and dishwasher. Tiled splash backs, tiled flooring, two radiators and doorway leading to the stairs. A composite door and windows to the front aspect.