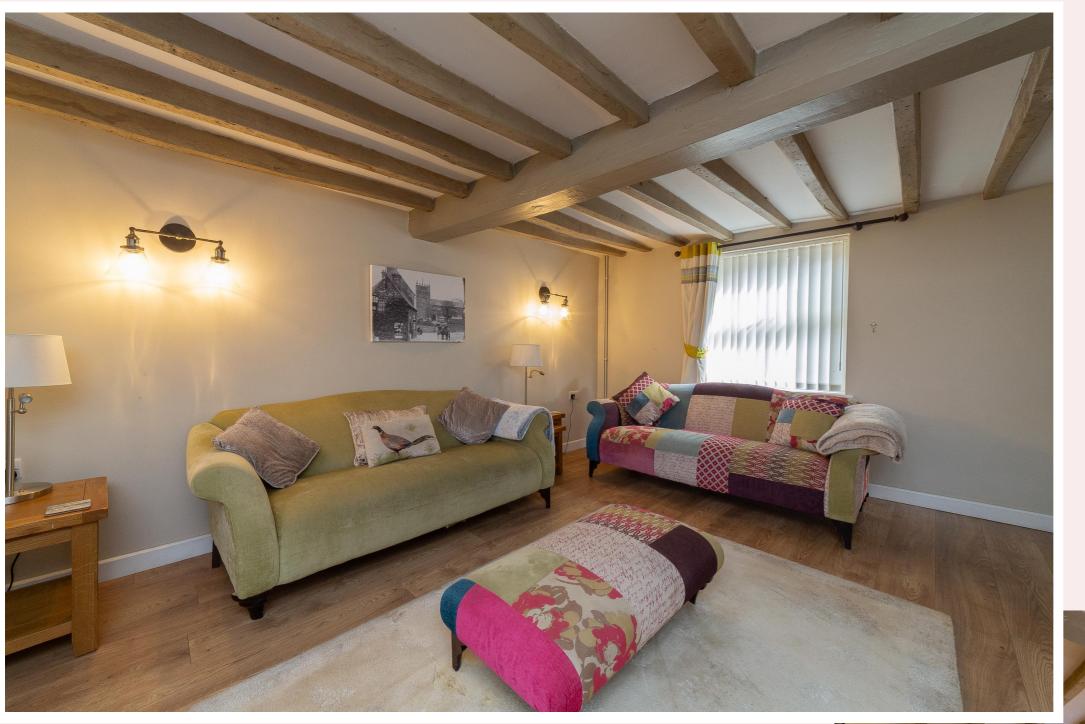

#### **Lounge** 15' 4" x 12' 5" (4.671m x 3.78m)

Entrance through UPVC door with glass panel into the lounge, with wooden flooring, two radiators, uPVC window to the front aspect, feature fireplace with solid fuel burner and doorway leading to the kitchen diner. Wooden ceiling beam feature.