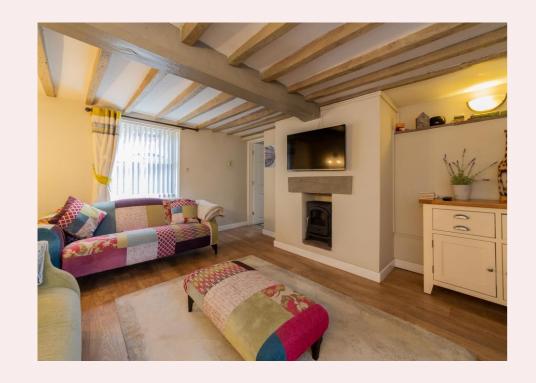

#### **Lounge** 15' 4" x 12' 5" (4.671m x 3.78m)

Entrance through UPVC door with glass panel into the lounge, with wooden flooring, two radiators, uPVC window to the front aspect, feature fireplace with solid fuel burner and doorway leading to the kitchen diner. Wooden ceiling beam feature.