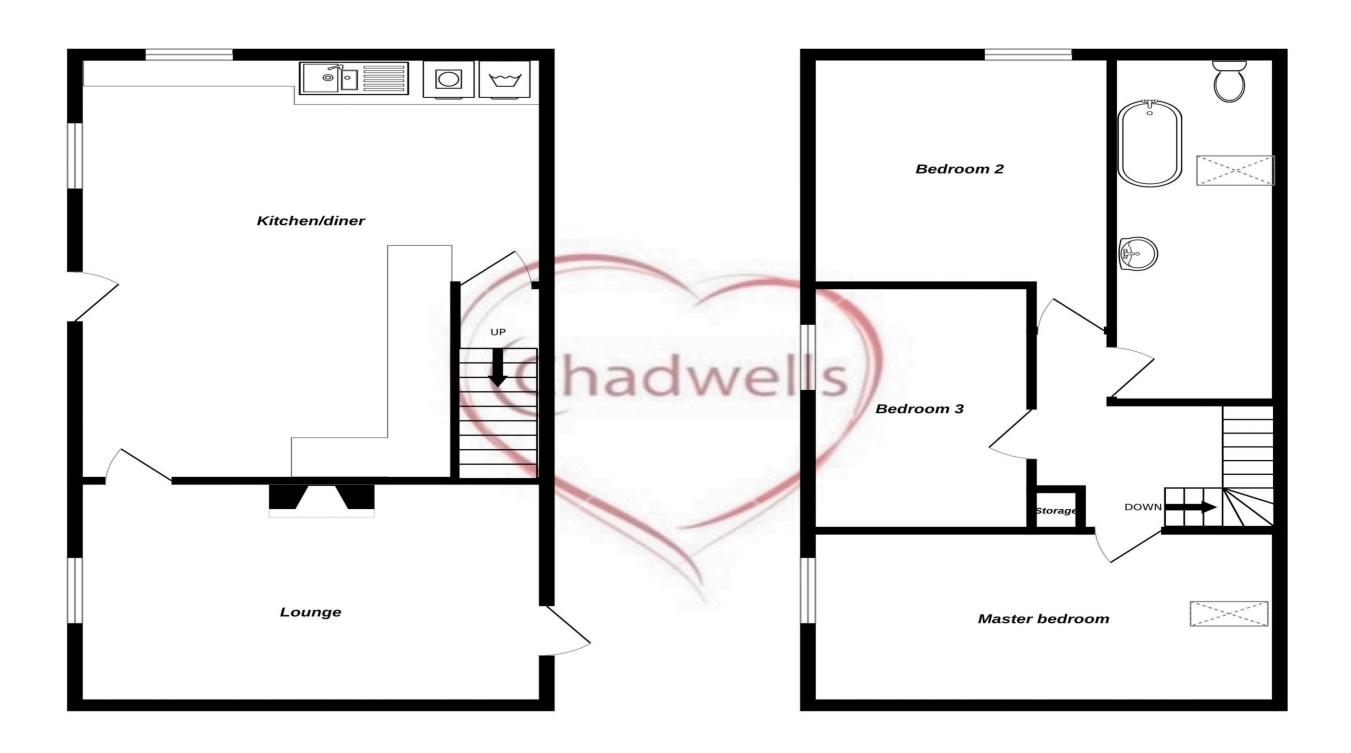

#### **Lounge** 15' 4" x 12' 5" (4.671m x 3.78m)

Entrance through UPVC door with glass panel into the lounge, with wooden flooring, two radiators, uPVC window to the front aspect, feature fireplace with solid fuel burner and doorway leading to the kitchen diner. Wooden ceiling beam feature.

#### **Kitchen/Diner** 17' 0" x 12' 2" (5.175m x 3.719m)

The kitchen is fitted with wall and base units, black marble effect roll top work surfaces with inset stainless steel sink with drainer and mixer tap. Integrated electric oven and hob with extractor fan above. Space and plumbing for washing machine and dishwasher. Tiled splash backs, tiled flooring, two radiators and doorway leading to the stairs. A composite door and windows to the front aspect.

#### First Floor Landing 8' 1" x 2' 7" (2.458m x 0.79m)

with carpet flooring, doors to the three bedrooms, family bathroom and loft access.

#### Master bedroom 14' 8" x 3' 11" (4.48m x 1.195m)

With carpet flooring, two radiators, uPVC window to the front aspect and Skylight window to the rear.

#### **Bedroom Two** 6' 4" x 10' 4" (1.92m x 3.15m)

With carpet flooring, radiator and window.

#### **Bedroom Three** 7' 2" x 11' 5" (2.19m x 3.49m)

With carpet flooring, radiator and window.

#### **Family Bathroom** 5' 0" x 10' 3" (1.515m x 3.127m)

The bathroom is fitted with a three piece suite comprising panelled bath with over head shower, hand wash basin and low flush WC. Tiled walls and flooring, radiator and skylight window.

#### **Externally**

There is a private courtyard to the rear and a bay for off road parking.

Ground Floor 1st Floor