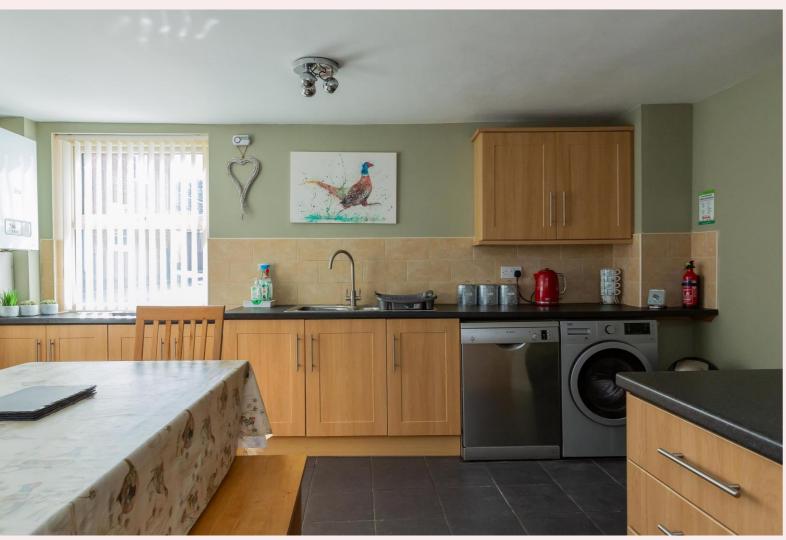

#### **Kitchen/Diner** 17' 0" x 12' 2" (5.175m x 3.719m)

The kitchen is fitted with wall and base units, black marble effect roll top work surfaces with inset stainless steel sink with drainer and mixer tap. Integrated electric oven and hob with extractor fan above. Space and plumbing for washing machine and dishwasher. Tiled splash backs, tiled flooring, two radiators and doorway leading to the stairs. A composite door and windows to the front aspect.