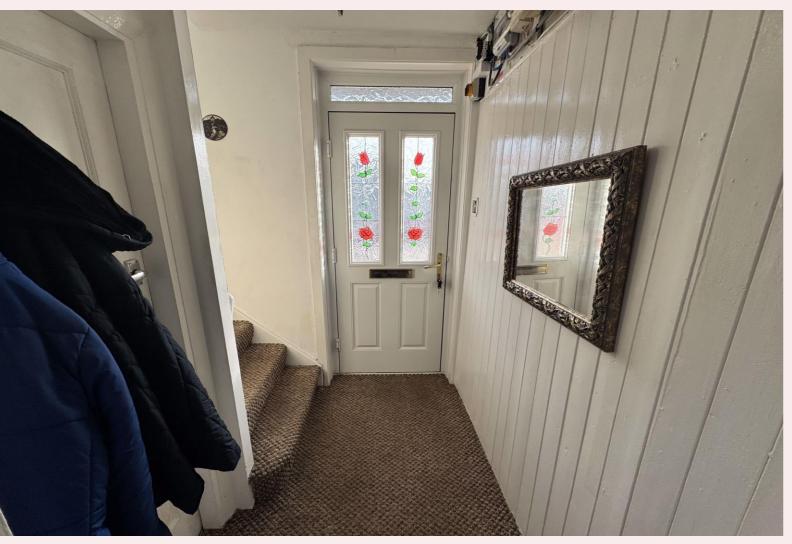

#### **Entrance Hall**

Enter through the uPVC door into the entrance hall with carpet flooring, stairs off to the first floor, a door leading into the kitchen and a panty.