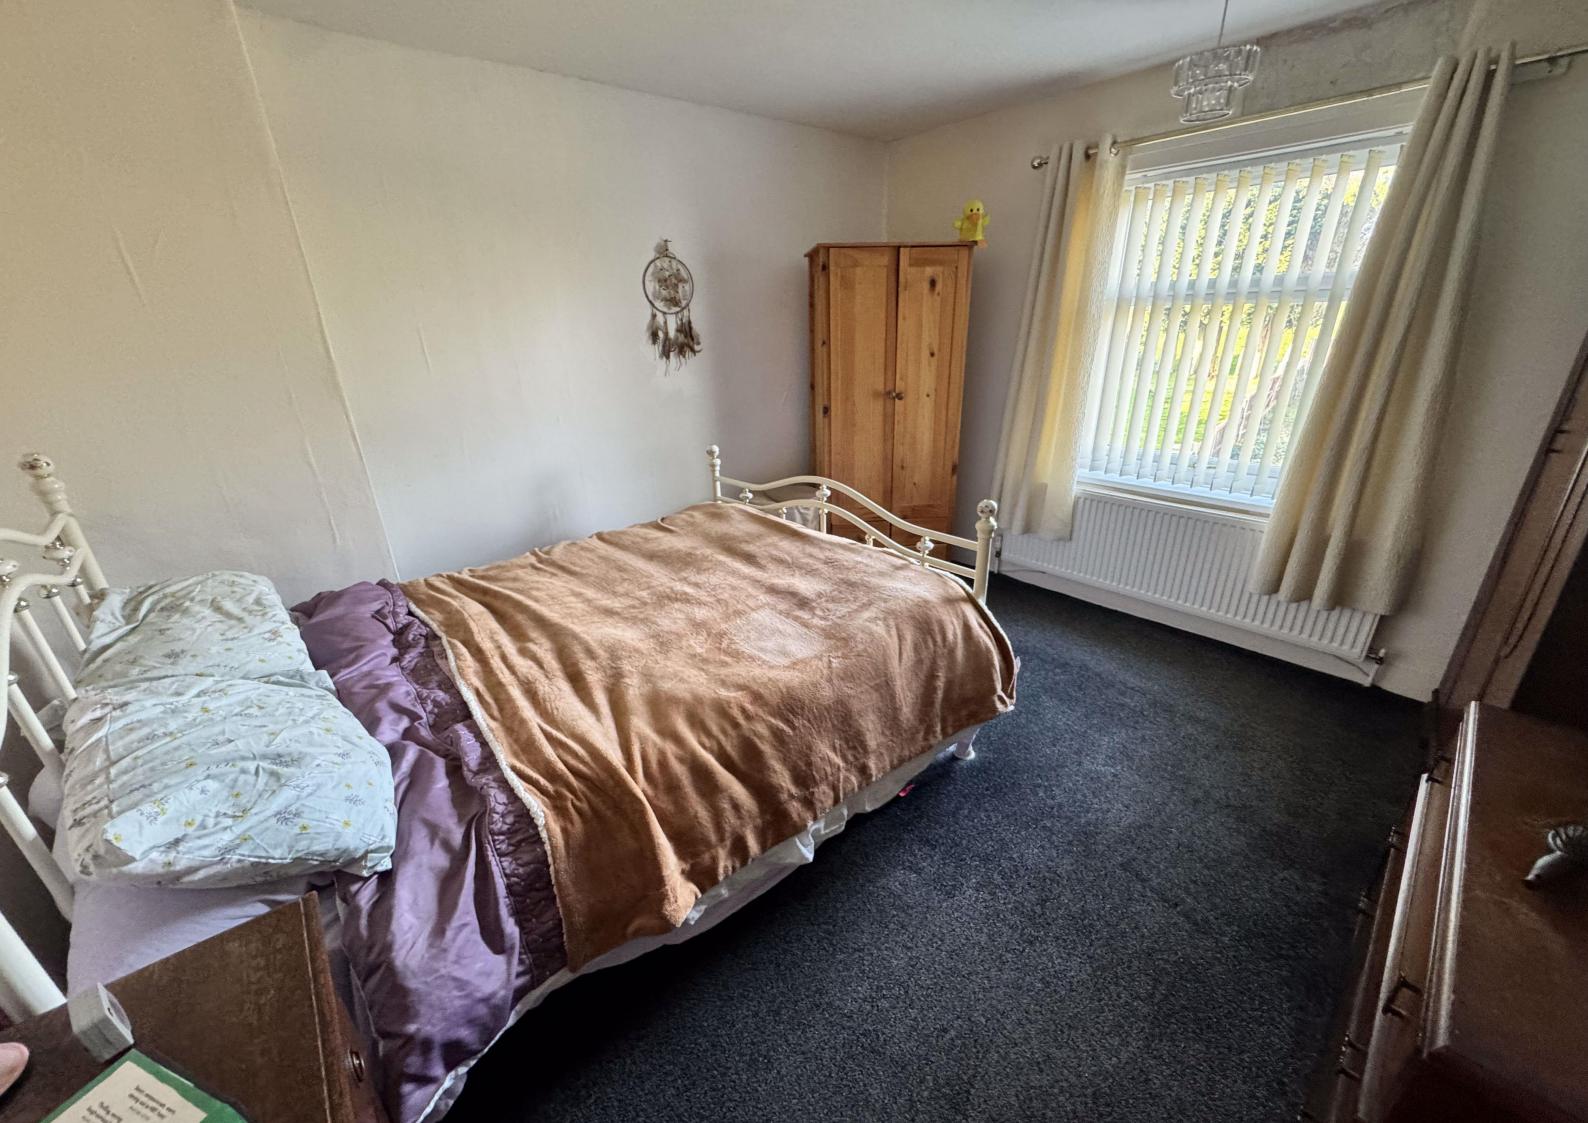

#### **Master Bedroom** 12' 5" x 11' 9" (3.78m x 3.57m)

With carpet flooring, radiator and uPVC window to the rear aspect.

#### **Bedroom Two** 11' 5" x 9' 1" (3.48m x 2.76m)

With laminate flooring, radiator and uPVC window to the rear aspect. Wall mounted combi boiler.

#### **Bedroom Three** 11' 5" x 7' 4" (3.49m x 2.23m)

With laminate flooring, radiator and uPVC window to the front aspect.