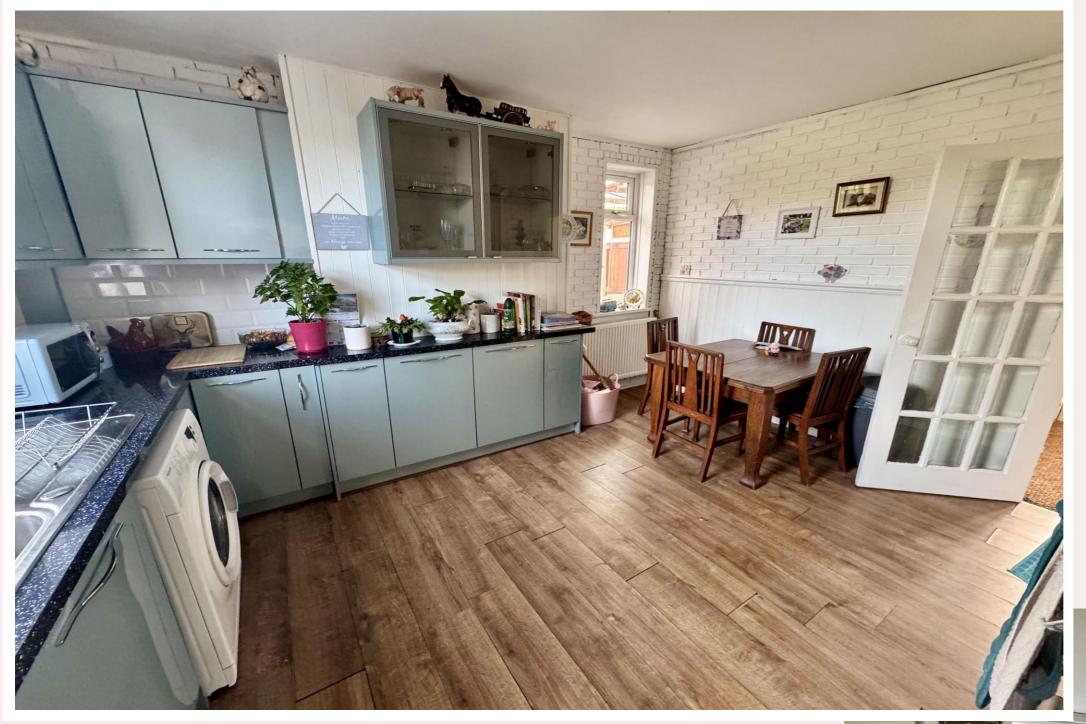

#### **Kitchen/Diner** 13' 6" x 11' 4" (4.12m x 3.45m)

The kitchen/diner is fitted with modern wall and base units, roll top worksurfaces and stainless steel sink with drainer and mixer tap. Integrated electric oven and induction hob with extractor fan above. Space and plumbing for washing machine and free standing fridge/freezer. Tiled splash backs, dual aspect windows, two radiators and laminate flooring.