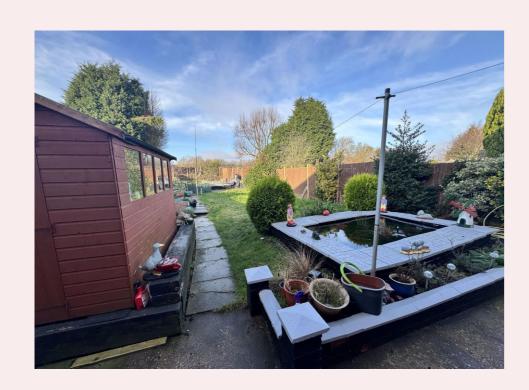

#### **Outside**

The front of the property has a large block paved driveway that leads through wooden gates into the carport area. There is also an area laid to stone chippings.

The rear garden is laid mainly to lawn, there is a large pond, gravelled area, shed and area for seating.