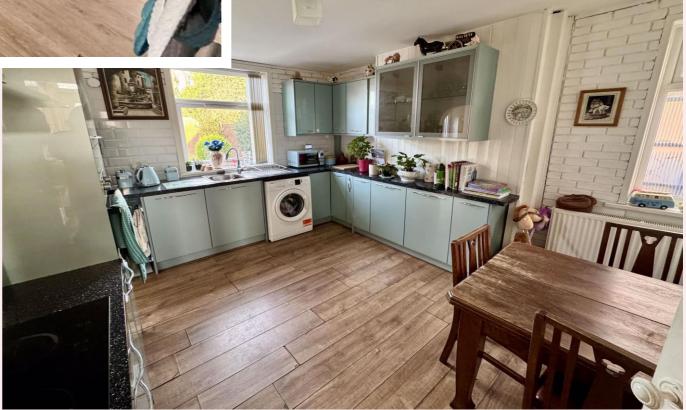

#### **Kitchen/Diner** 13' 6" x 11' 4" (4.12m x 3.45m)

The kitchen/diner is fitted with modern wall and base units, roll top worksurfaces and stainless steel sink with drainer and mixer tap. Integrated electric oven and induction hob with extractor fan above. Space and plumbing for washing machine and free standing fridge/freezer. Tiled splash backs, dual aspect windows, two radiators and laminate flooring.