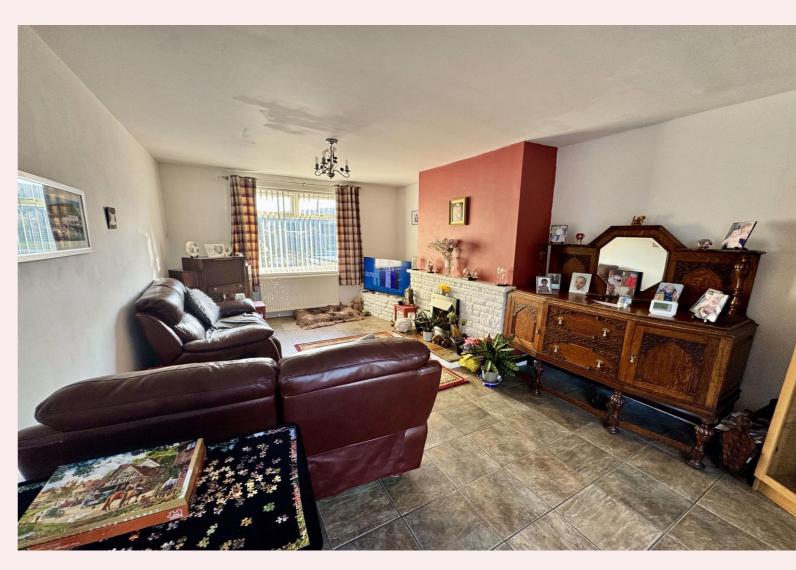

#### **Lounge** 20'2" x 11' 4" (6.14m x 3.45m)

With tiled flooring, brick built feature fireplace and TV stand, radiator, uPVC window to the front aspect and french doors to the rear garden.