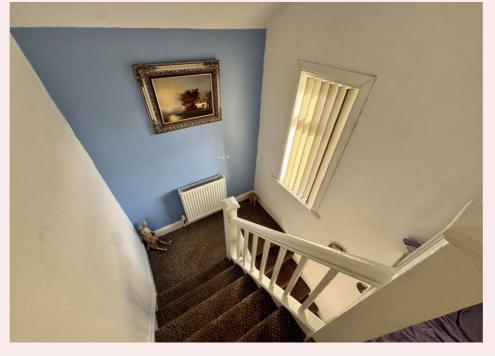

### Landing

With carpet flooring, doors leading to the three bedrooms and bathroom. Loft access, radiator and uPVC window to the front aspect.