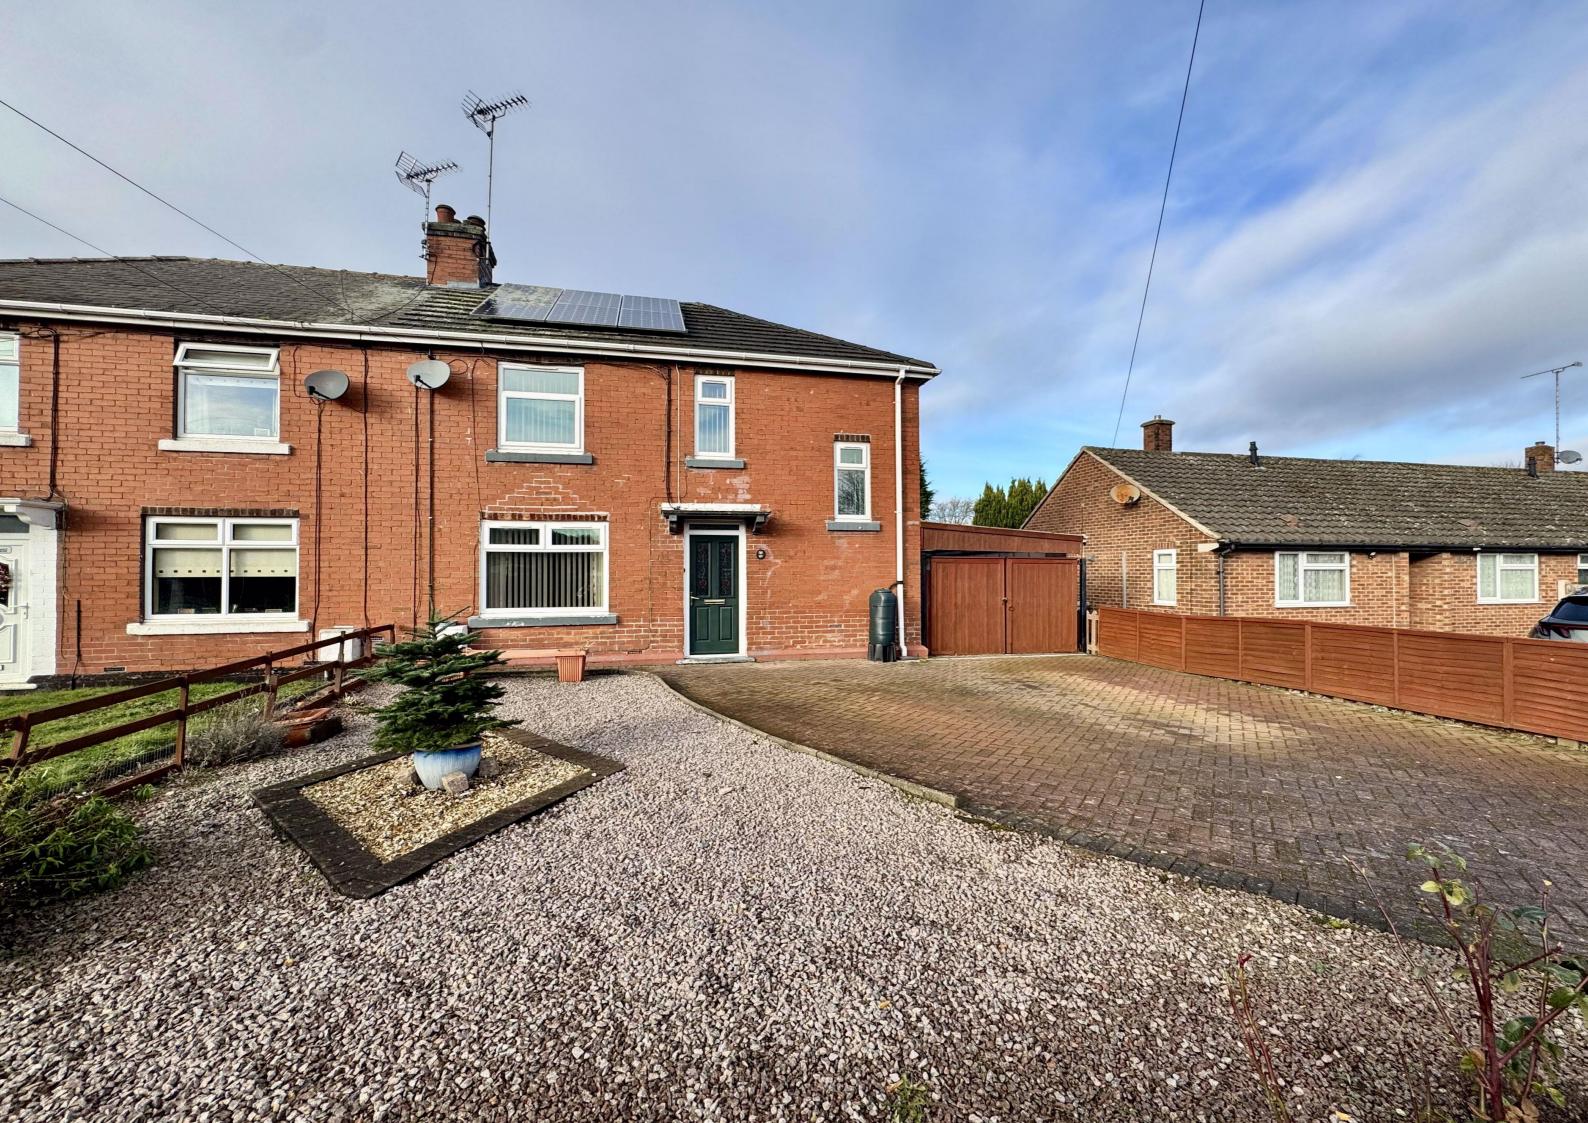

Boughton

£170,000

Spacious property in popular village location...

Main Road

Situated close to all local amenities this spacious three bedroom semi really is one not to be missed. Internally the property boasts a lounge, kitchen/diner and pantry to the ground floor with the first-floor housing three well-proportioned bedrooms and family bathroom. Externally you won't be disappointed with the generous garden to the rear and large private driveway allowing space for multiple cars. This property also benefits from privately owned solar panels! Viewings are a must to appreciate all this property has to offer.

#### **Outside**

The front of the property has a large block paved driveway that leads through wooden gates into the carport area. There is also an area laid to stone chippings.

The rear garden is laid mainly to lawn, there is a large pond, gravelled area, shed and area for seating.