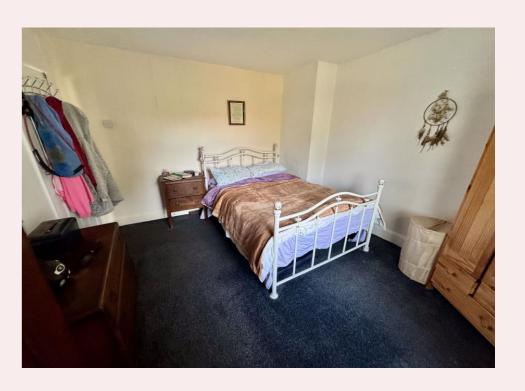

#### **Master Bedroom** 12' 5" x 11' 9" (3.78m x 3.57m)

With carpet flooring, radiator and uPVC window to the rear aspect.

#### **Bedroom Two** 11' 5" x 9' 1" (3.48m x 2.76m)

With laminate flooring, radiator and uPVC window to the rear aspect. Wall mounted combi boiler.

#### **Bedroom Three** 11' 5" x 7' 4" (3.49m x 2.23m)

With laminate flooring, radiator and uPVC window to the front aspect.