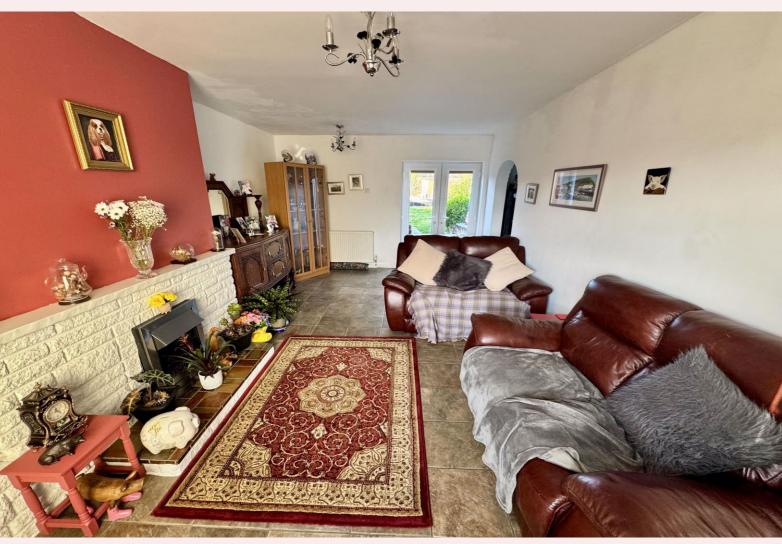

#### **Lounge** 20'2" x 11' 4" (6.14m x 3.45m)

With tiled flooring, brick built feature fireplace and TV stand, radiator, uPVC window to the front aspect and french doors to the rear garden.