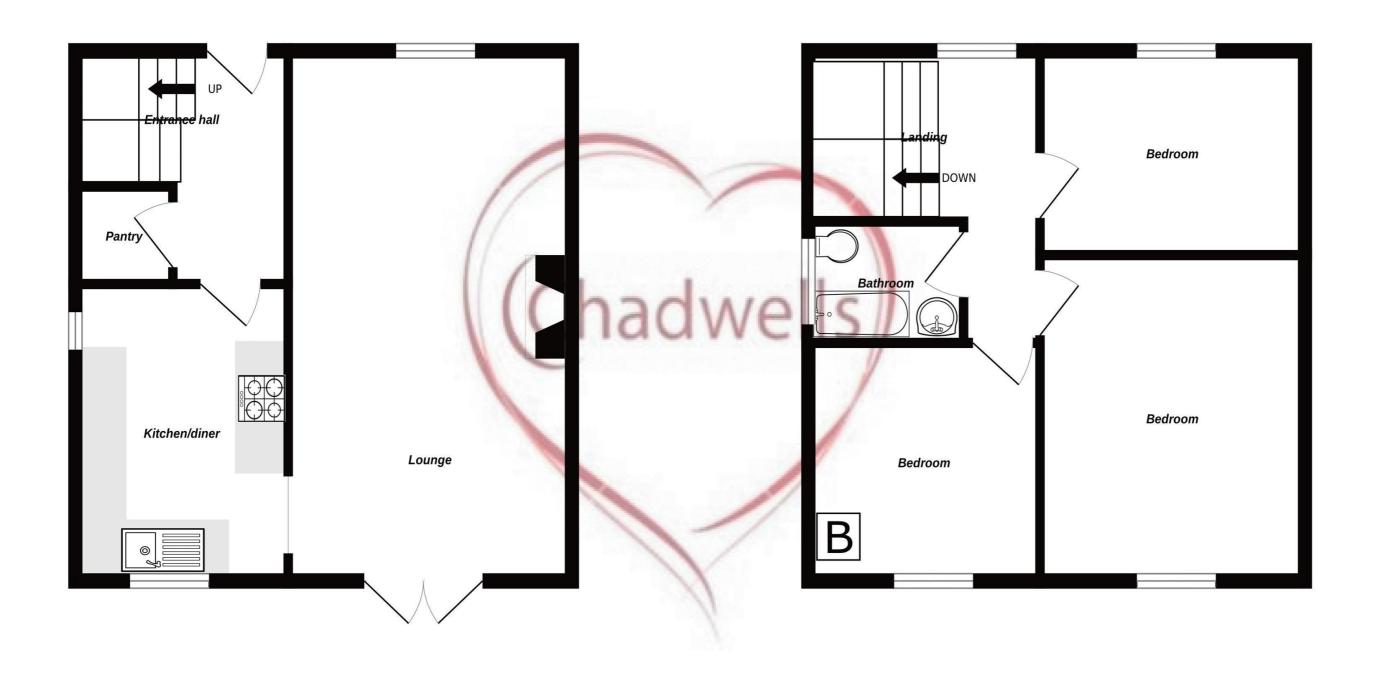

#### **Entrance Hall**

Enter through the uPVC door into the entrance hall with carpet flooring, stairs off to the first floor, a door leading into the kitchen and a panty.

#### **Kitchen/Diner** 13' 6" x 11' 4" (4.12m x 3.45m)

The kitchen/diner is fitted with modern wall and base units, roll top worksurfaces and stainless steel sink with drainer and mixer tap. Integrated electric oven and induction hob with extractor fan above. Space and plumbing for washing machine and free standing fridge/freezer. Tiled splash backs, dual aspect windows, two radiators and laminate flooring.

#### **Lounge** 20'2" x 11' 4" (6.14m x 3.45m)

With tiled flooring, brick built feature fireplace and TV stand, radiator, uPVC window to the front aspect and french doors to the rear garden.

### Landing

With carpet flooring, doors leading to the three bedrooms and bathroom. Loft access, radiator and uPVC window to the front aspect.

#### **Btahroom** 8'2" x 4' 6" (2.48m x 1.36m)

Fitted with a three piece suite comprising bath with mains fed shower above, low flush WC and hand wash basin set on vanity unit. Fully tiled walls and flooring, ladder style radiator and obscure window to the side aspect.

#### **Outside**

The front of the property has a large block paved driveway that leads through wooden gates into the carport area. There is also an area laid to stone chippings.

The rear garden is laid mainly to lawn, there is a large pond, gravelled area, shed and area for seating.

Ground Floor 1st Floor