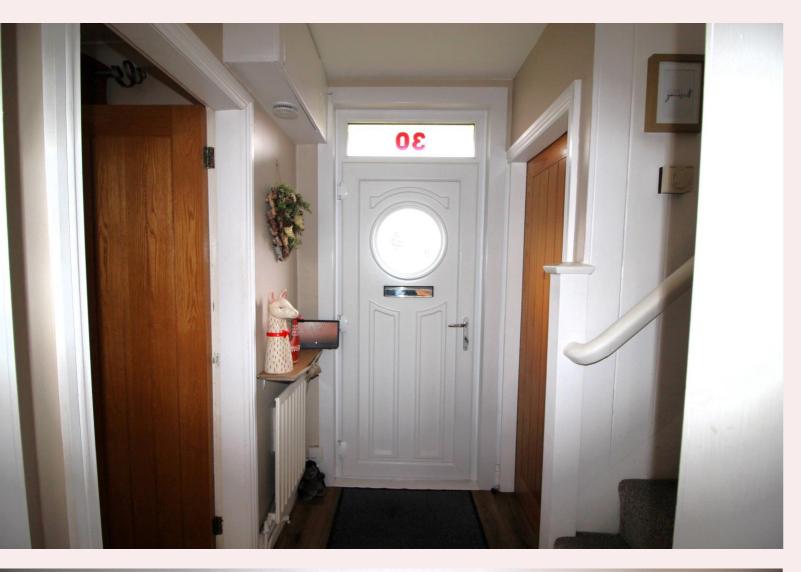

# Step inside...

Entrance Hall 5' 10" x 4' 4" (1.79m x 1.32m) Enter through the uPVC door with laminate flooring, doors to the understairs storage, living room, kitchen/diner and stairs off to the first floor.