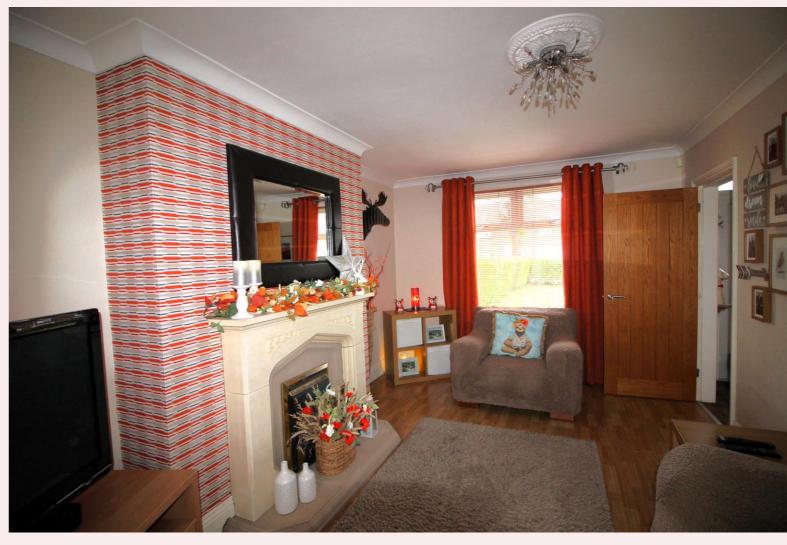

#### Lounge 16' 0" x 10' 6" (4.88m x 3.20m)

With laminate flooring, radiator, fireplace with gas fire. uPVC window to the front aspect and uPVC patio doors leading into conservatory.