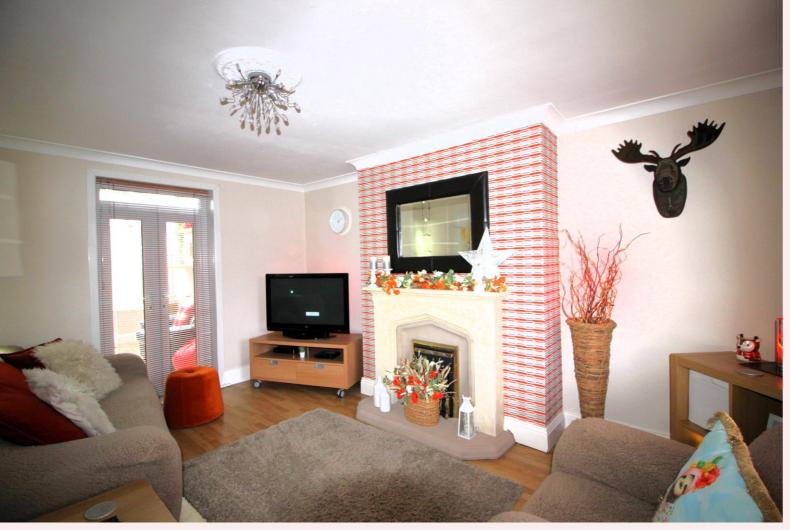

#### Lounge 16' 0" x 10' 6" (4.88m x 3.20m)

With laminate flooring, radiator, fireplace with gas fire. uPVC window to the front aspect and uPVC patio doors leading into conservatory.