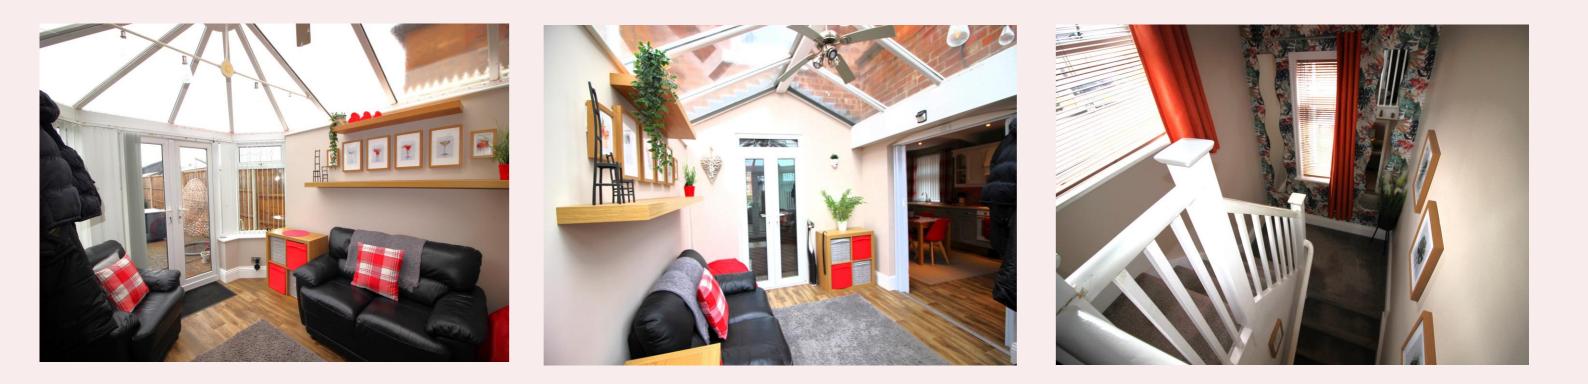

**Conservatory** 12' 5" x 9' 2" (3.79m x 2.80m)

**Master bedroom** 14' 4" x 10' 5" (4.36m x 3.18m) The master bedroom has carpet flooring, radiator, fitted wardrobes and UPVC window to rear aspect.

**Bedroom 2** 9' 1" x 10' 4" (2.77m x 3.15m) With carpet flooring, radiator, built in wardrobe and uPVC window to the rear.