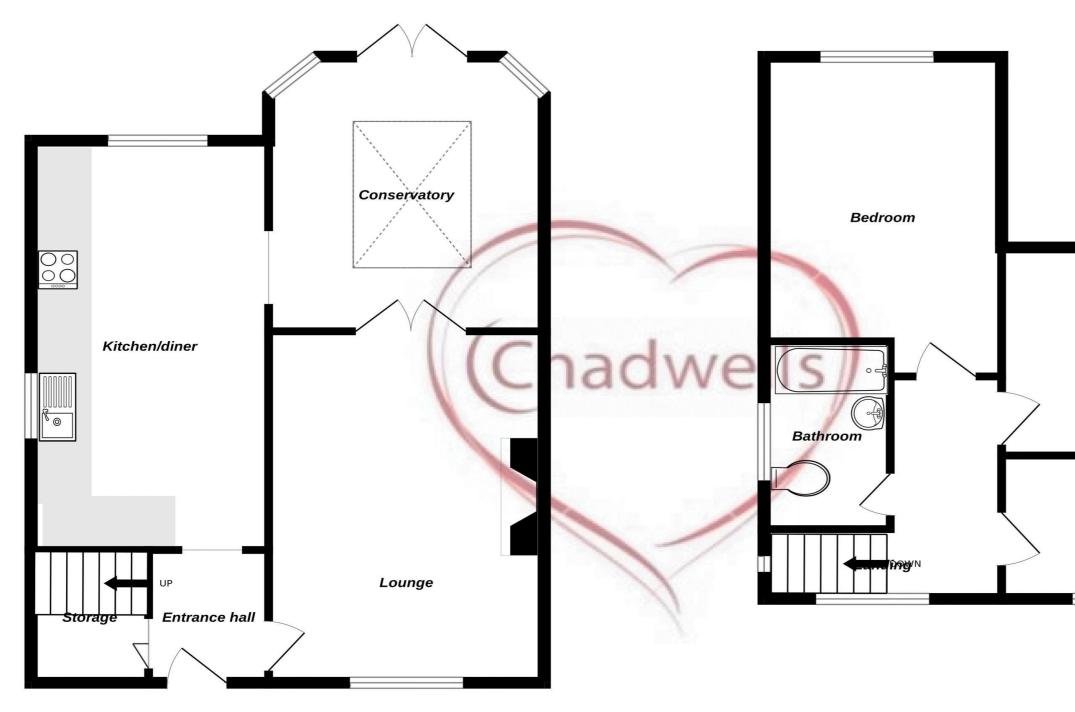

#### Externally

The front is laid to grass with hedge border making it very private. There is a shared drive that leads to double garage and private gated access to the rear garden. The private rear garden is laid mainly to lawn with a patio areas near the conservatory making it the ideal setting for relaxing and entertaining. Ground Floor

1st Floor

Whilst every attempt has been made to ensure the accuracy of the floorplan contained here, measurements of doors, windows, rooms and any other items are approximate and no responsibility is taken for any error, omission or mis-statement. This plan is for illustrative purposes only and should be used as such by any prospective purchaser. The services, systems and appliances shown have not been tested and no guarantee as to their operability or efficiency can be given. Made with Metropix ©2024 Bedroom Bedroom