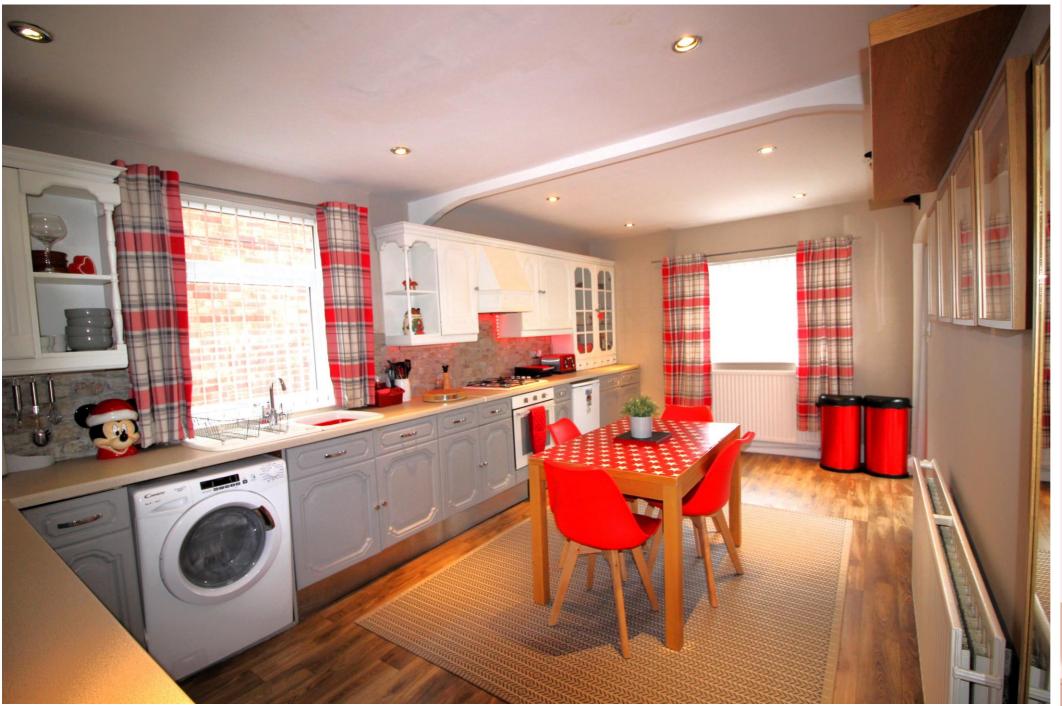

### Kitchen/Diner 19'2" x 10' 5" (5.84m x 3.18m)

Fitted with an abundance of wall and base units, inset sink with mixer taps, gas oven, electric hob and extractor fan. Laminate flooring, 2 radiators, uPVC windows to side and rear aspect. Doorway leading you into the conservatory.