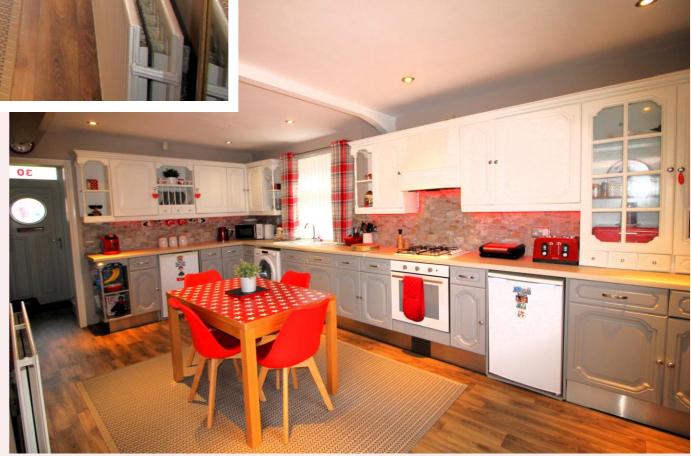

### Kitchen/Diner 19'2" x 10' 5" (5.84m x 3.18m)

Fitted with an abundance of wall and base units, inset sink with mixer taps, gas oven, electric hob and extractor fan. Laminate flooring, 2 radiators, uPVC windows to side and rear aspect. Doorway leading you into the conservatory.