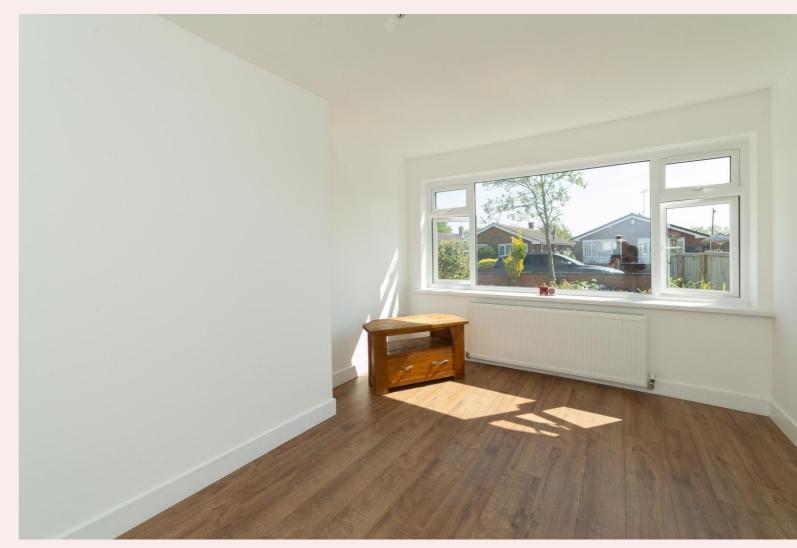

#### **Bedroom One** 11' 7" x 10' 4" (3.54m x 3.14m)

Laminate flooring, ceiling light, radiator and uPVC window overlooking the back garden.

#### **Bedroom Two** 11' 8" x 10' 0" (3.55m x 3.06m)

Laminate flooring, ceiling light, radiator and uPVC window overlooking the back garden.