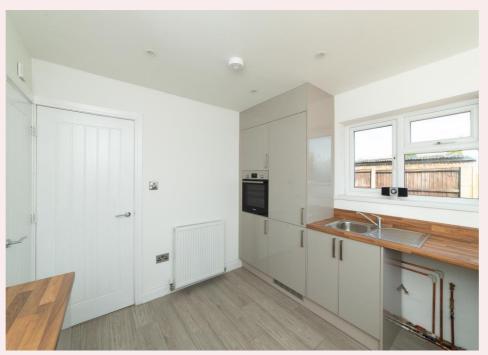

#### **Kitchen** 10' 11" x 10' 2" (3.33m x 3.10m)

Newly fitted base and draw units with brand new integrated appliances including fridge/freezer, BOSH oven and electric hob with extractor over. Roll edge worksurface with inset stainless steel sink and mixer tap. Laminate flooring, ceiling spotlights, radiator and dual aspect uPVC windows which let in a wealth of light. There is a door leading to a storage cupboard which also houses the brand new Vaillant Combo boiler.