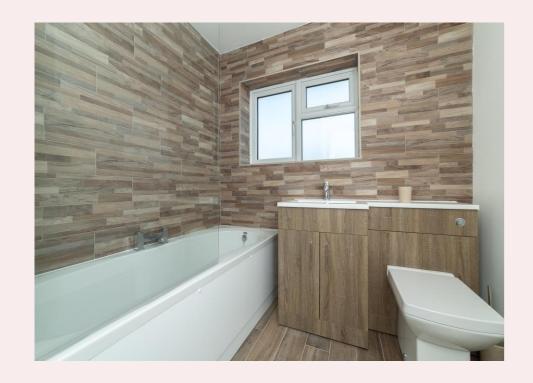

#### **Bathroom** 7' 2" x 6' 7" (2.18m x 2.00m)

Brand new recently fitted bathroom comprising of a white three piece suite, including bath with power shower over and glass shower screen, pedestal wash basin and low flush W/C. Fully tiled walls and flooring, ceiling spot lights, radiator and obscure window to the side aspect.