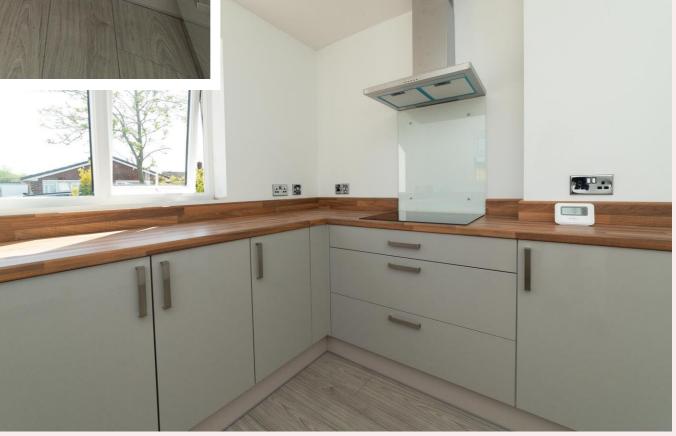

#### **Kitchen** 10' 11" x 10' 2" (3.33m x 3.10m)

Newly fitted base and draw units with brand new integrated appliances including fridge/freezer, BOSH oven and electric hob with extractor over. Roll edge worksurface with inset stainless steel sink and mixer tap. Laminate flooring, ceiling spotlights, radiator and dual aspect uPVC windows which let in a wealth of light. There is a door leading to a storage cupboard which also houses the brand new Vaillant Combo boiler.