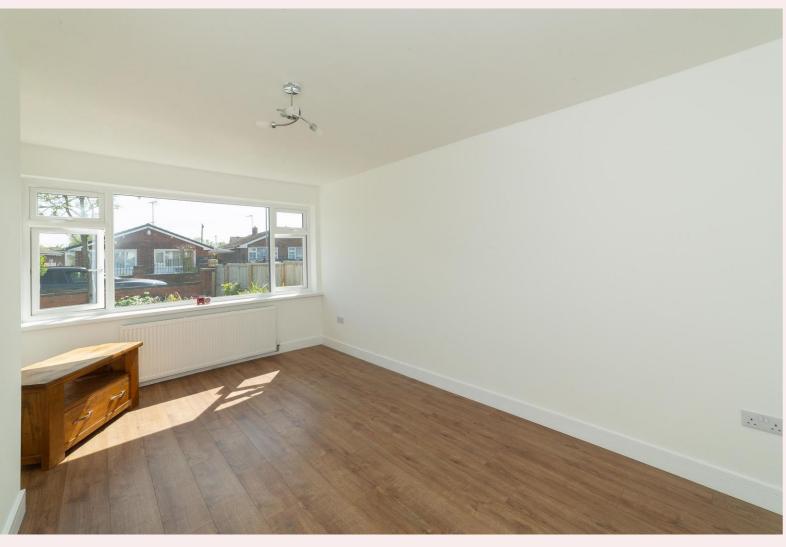

#### **Living Room** 15' 9" x 10' 4" (4.80m x 3.16m)

The bright and airy living has benefits from the uPVC window to the front aspect of the property, laminate flooring, ceiling light and radiator.