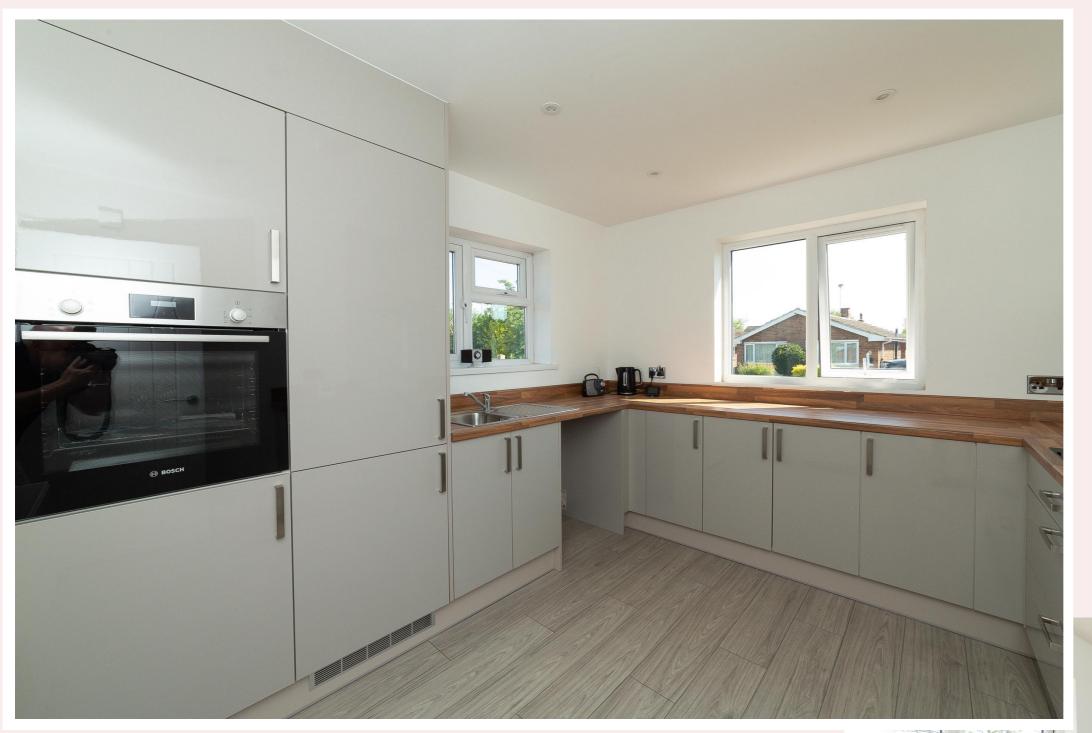

#### **Kitchen** 10' 11" x 10' 2" (3.33m x 3.10m)

Newly fitted base and draw units with brand new integrated appliances including fridge/freezer, BOSH oven and electric hob with extractor over. Roll edge worksurface with inset stainless steel sink and mixer tap. Laminate flooring, ceiling spotlights, radiator and dual aspect uPVC windows which let in a wealth of light. There is a door leading to a storage cupboard which also houses the brand new Vaillant Combo boiler.