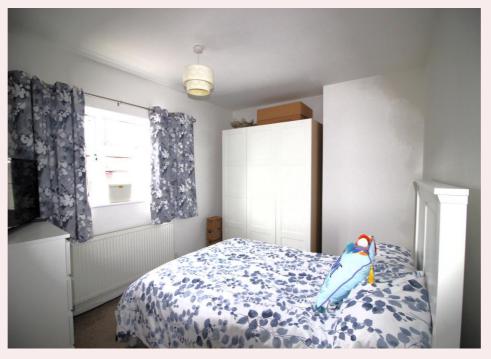

#### **Bedroom 1** 9' 7" x 11' 5" (2.91m x 3.48m)

With carpet to flooring, central heating radiator and window to the front elevation.

#### **Bedroom 2** 8' 4" x 12' 0" (2.55m x 3.67m)

With carpet to flooring, central heating radiator and window to the rear elevation.

#### **Bedroom 3** 9' 6" x 9' 7" (2.89m x 2.91m)

With carpet to flooring, central heating radiator and a window to the front elevation.

#### **Bedroom 4** 8' 4" x 9' 7" (2.55m x 2.91m)

With carpet to flooring, central heating radiator and window to the rear elevation.