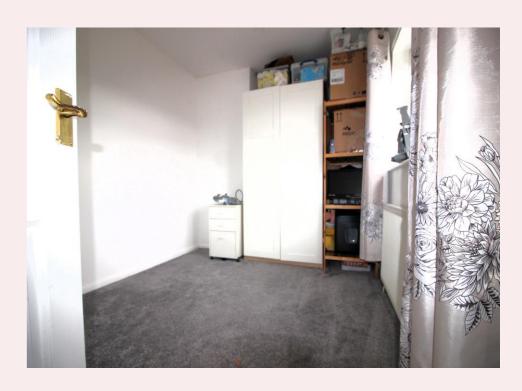

#### **Bedroom 1** 9' 7" x 11' 5" (2.91m x 3.48m)

With carpet to flooring, central heating radiator and window to the front elevation.

#### **Bedroom 2** 8' 4" x 12' 0" (2.55m x 3.67m)

With carpet to flooring, central heating radiator and window to the rear elevation.

#### **Bedroom 3** 9' 6" x 9' 7" (2.89m x 2.91m)

With carpet to flooring, central heating radiator and a window to the front elevation.

#### **Bedroom 4** 8' 4" x 9' 7" (2.55m x 2.91m)

With carpet to flooring, central heating radiator and window to the rear elevation.