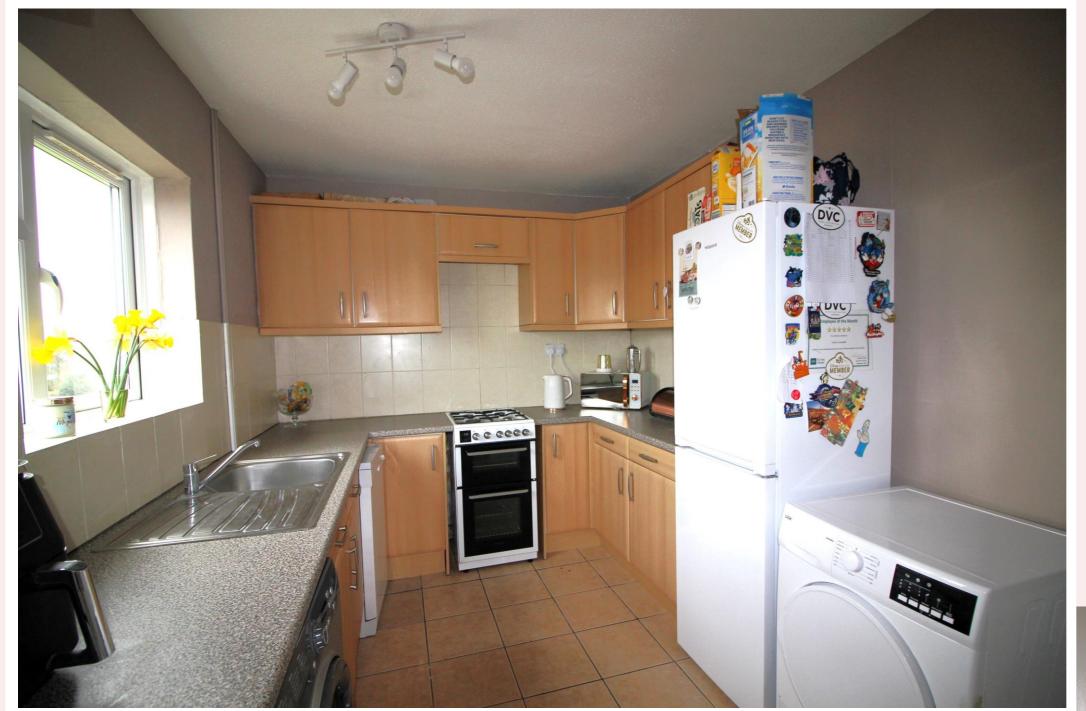

#### **Kitchen/Diner** 8' 7" x 13' 5" (2.62m x 4.08m)

Fitted with matching wall and base units, work surface, inset sink with a mixer tap above, tiled splash back, space and plumbing for a washing machine and tumble dryer. Along with a window to the rear elevation and a door leading out to the rear garden.