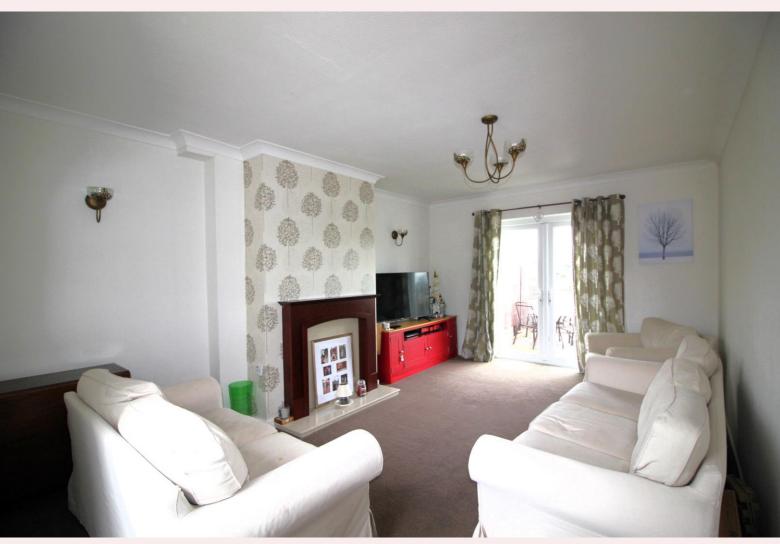

#### **Living Room** 13' 5" x 15' 9" (4.08m x 4.80m)

With carpet to flooring, central heating radiator, coving, window to the front elevation and French doors leading outside.