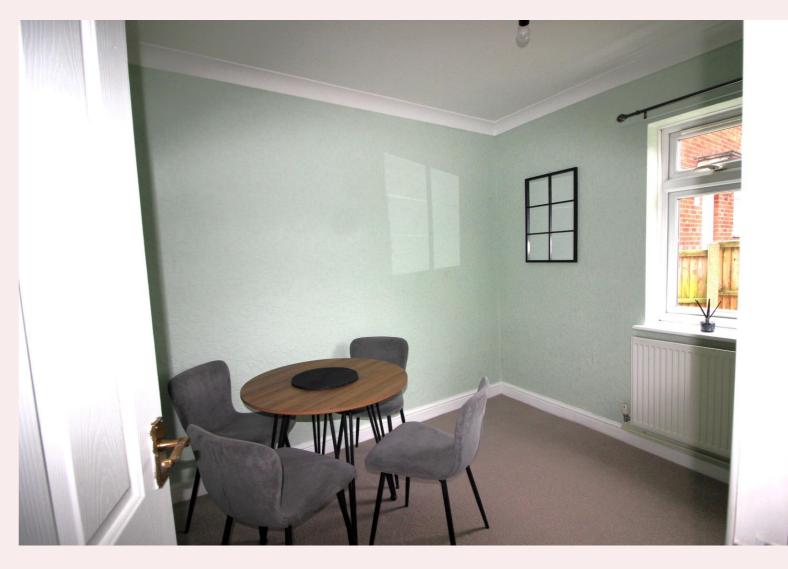

#### **Dining Room** 7' 7" x 9' 6" (2.32m x 2.89m)

With carpet to flooring, central heating radiator and a window to the front elevation.