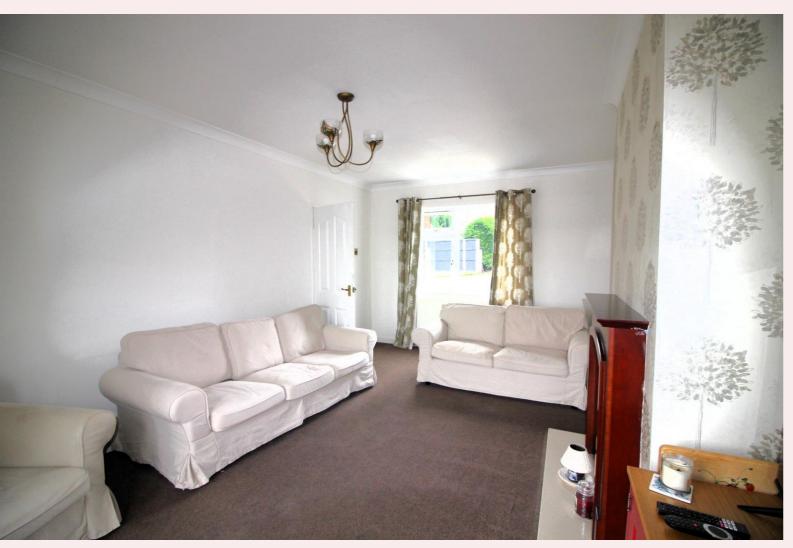

#### **Living Room** 13' 5" x 15' 9" (4.08m x 4.80m)

With carpet to flooring, central heating radiator, coving, window to the front elevation and French doors leading outside.