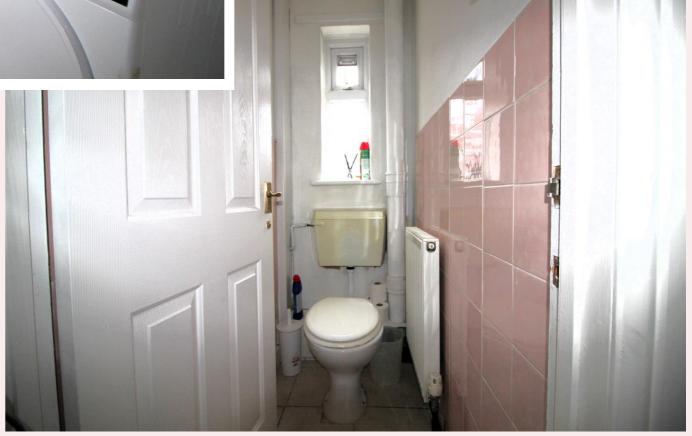

#### W/C

Fitted with a low flush WC, central heating radiator and an opaque window to the front elevation.