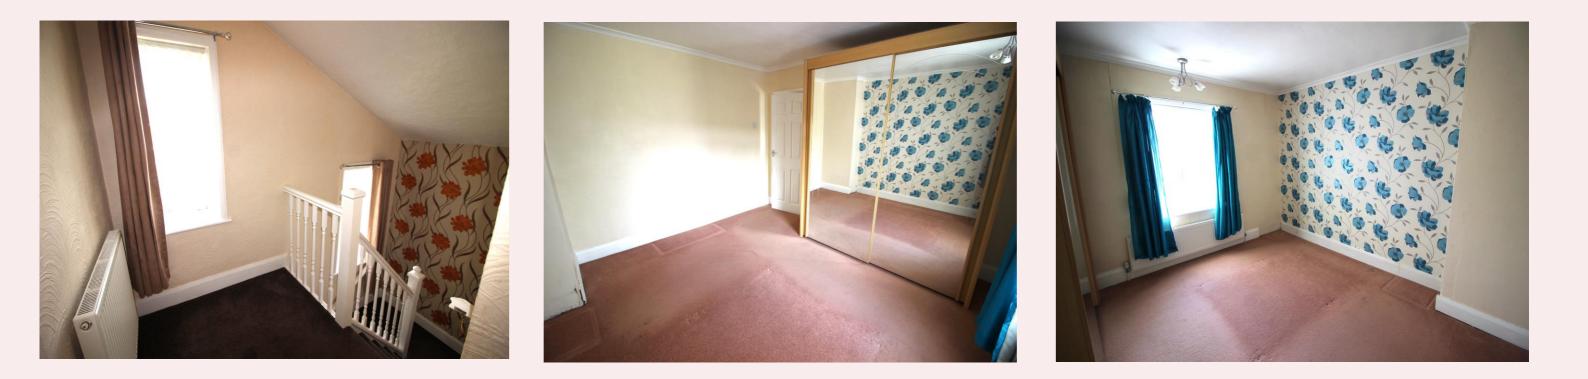

#### Landing

With carpet flooring, doors leading to the three bedrooms and family bathroom. UPVC window to the front aspect and loft access.

#### Master Bedroom 12' 8" x 11' 5" (3.87m x 3.49m)

With carpet flooring, radiator, uPVC window to the rear aspect and built in wardrobes.

#### Bedroom Two 11' 5" x 8' 8" (3.48m x 2.64m)

With carpet flooring, radiator, uPVC window to the rear aspect and built in wardrobes.

#### **Bedroom Three** 11' 4" x 8' 0" (3.46m x 2.43m) With carpet flooring, radiator and uPVC window to the front aspect.