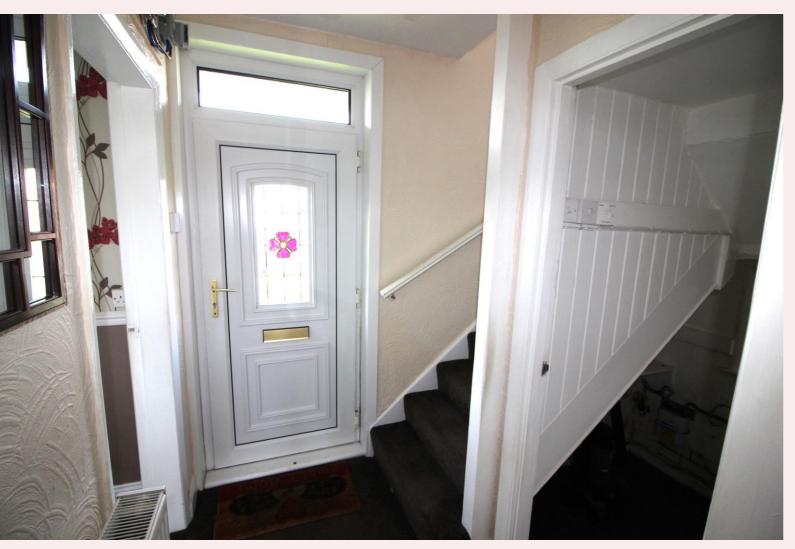

#### **Entrance Hall**

Enter through the uPVC door into the entrance hall with carpet flooring, doors leading to the lounge, dining room and under stairs storage. Stairs off to the first floor.