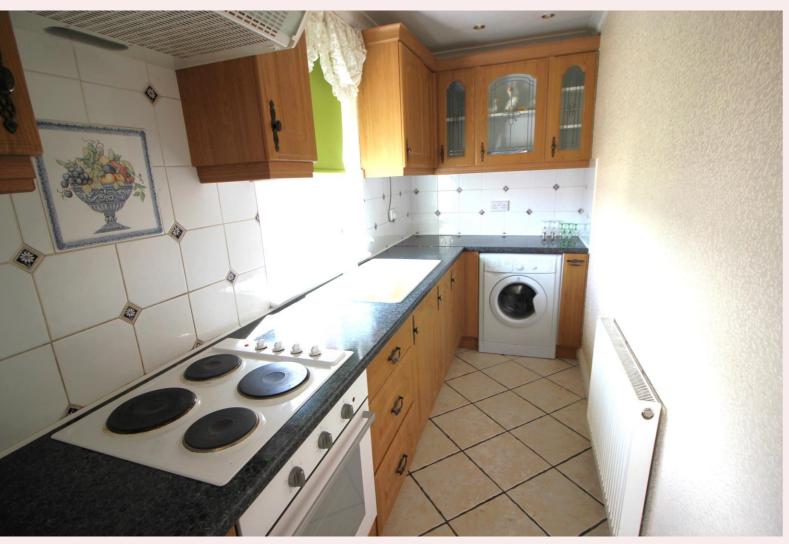

#### Kitchen 11' 5" x 5' 7" (3.47m x 1.70m)

The kitchen is fitted with wall and base units and roll top worksurfaces with inset composite sink, drainer and mixer tap. Integrated electric oven, hob and extractor above. Space and plumbing for washing machine. Tiled splash backs, tiled flooring and uPVC window to the rear aspect.