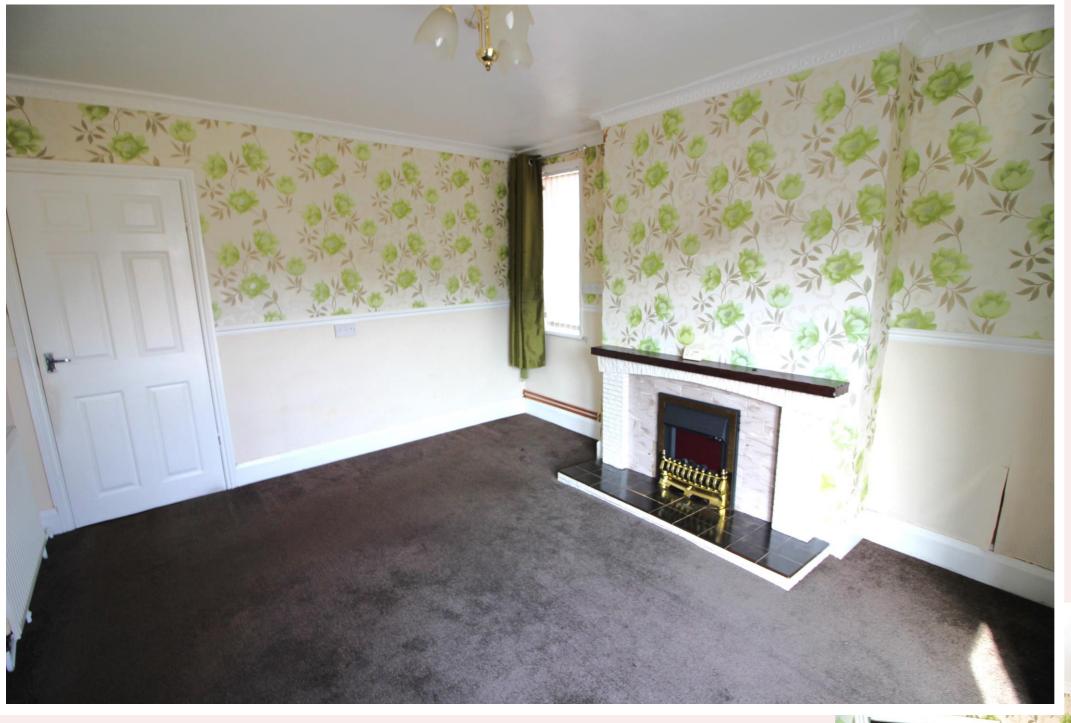

#### Lounge 15' 2" x 11' 4" (4.62m x 3.46m)

The lounge has carpet flooring, two radiators, uPVC window to the front aspect and a focal fire place with electric fire insert.