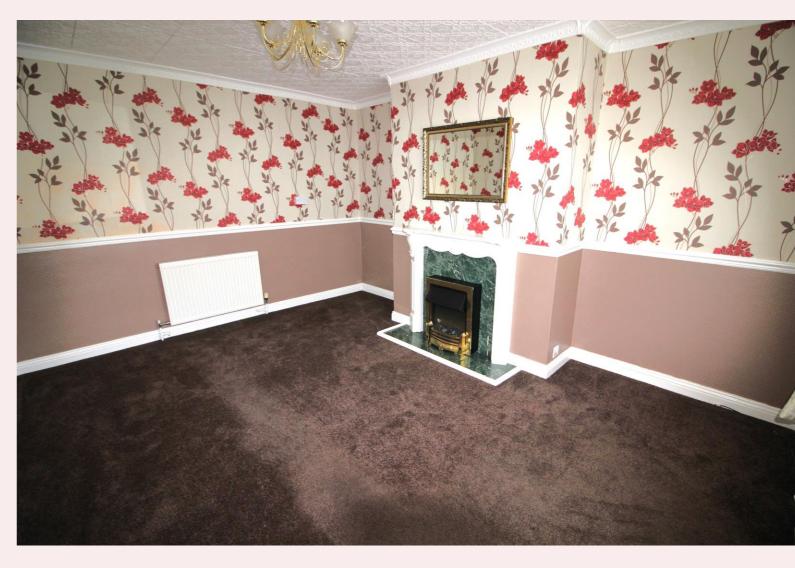

#### Lounge 15' 2" x 11' 4" (4.62m x 3.46m)

The lounge has carpet flooring, two radiators, uPVC window to the front aspect and a focal fire place with electric fire insert.

#### **Dining Room** 14' 4" x 11' 7" (4.37m x 3.53m)

With carpet flooring radiator, focal fire place with electric fire insert, uPVC window to the side aspect and uPVC glass door to the rear garden.