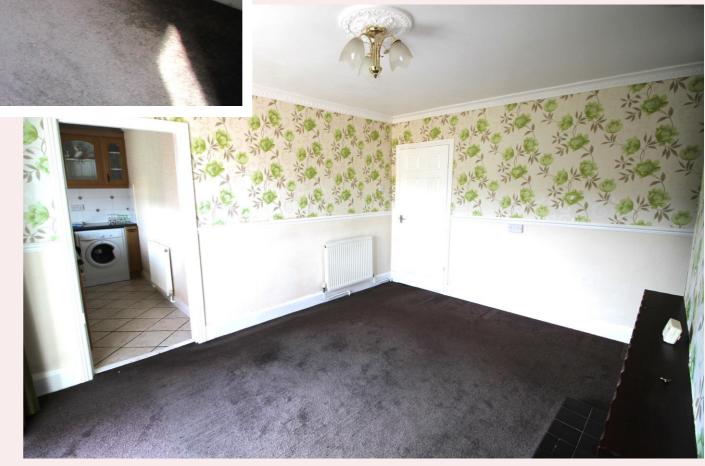

#### Lounge 15' 2" x 11' 4" (4.62m x 3.46m)

The lounge has carpet flooring, two radiators, uPVC window to the front aspect and a focal fire place with electric fire insert.

#### Kitchen 11' 5" x 5' 7" (3.47m x 1.70m)

The kitchen is fitted with wall and base units and roll top worksurfaces with inset composite sink, drainer and mixer tap. Integrated electric oven, hob and extractor above. Space and plumbing for washing machine. Tiled splash backs, tiled flooring and uPVC window to the rear aspect.