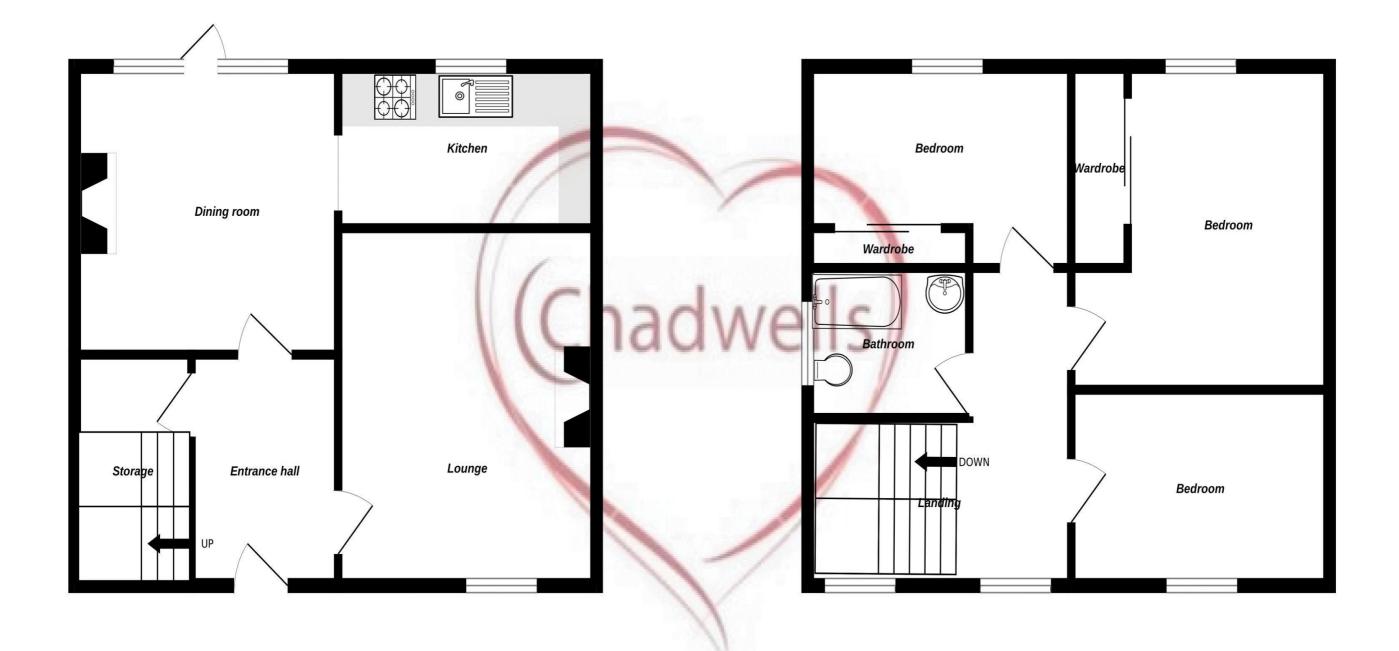

### Externally

The front of the property is laid to lawn and access to the detached garage is gained via the shared driveway. The rear garden is laid mainly to lawn. there is a large decked area and low level flower beds and vegetable patches.