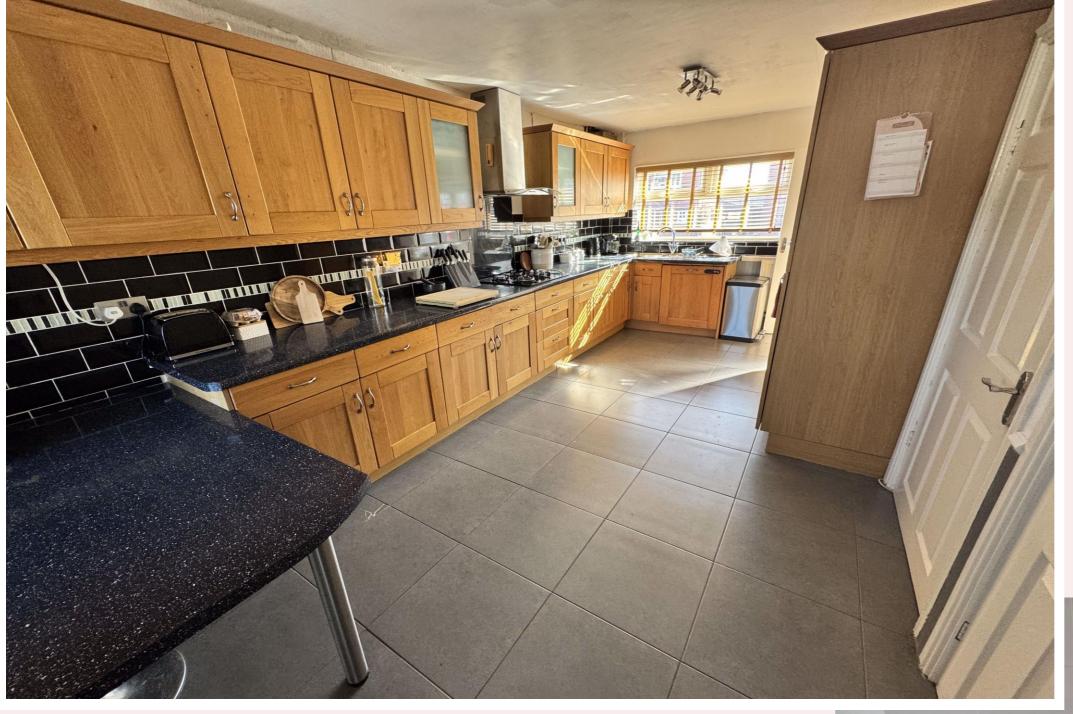

### **Kitchen** 17' 9" x 7' 11" (5.41m x 2.41m)

The kitchen is fitted with wall and base units finished with solid wood doors. Rolltop work surfaces, tiled splash backs, integrated electric ovens, microwave, gas hob with extractor above, fridge/ freezer and dishwasher. A UPVC window to the front aspect and single glazed to the rear. An archway leads to the conservatory and a door leading to the WC. A door also leads to under stairs storage.