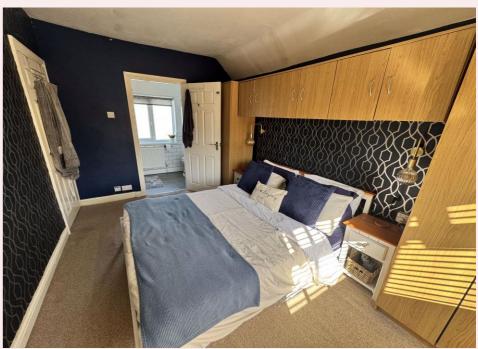

#### **Master Bedroom** 14' 1" x 8' 9" (4.29m x 2.66m)

The master bedroom has carpet flooring, built in store cupboards, radiator and UPVC window to the front aspect. A door leads to the En suite.