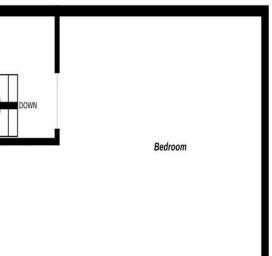

Loft bedroom 16' 5" x 8' 10" (5.00m x 2.69m) The loft has been converted to a bedroom, carpet flooring, radiator and TV point. Two skylight windows, built in storage and stairs down to the utility room.

#### 2nd Floor

Selling Homes with Bespoke Lifestyle Photography

If you'd like to view this amazing property, give us a call.

We'd Love To Show You Around! Telephone: 01623 861 861