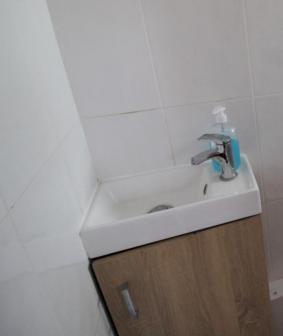

#### **En suite** 8' 9" x 4' 3" (2.66m x 1.29m)

A double shower cubicle with rain forest style mains fed shower, hand wash basin and WC set into a vanity unit. Tiled splash backs, radiator and obscure window to the rear.