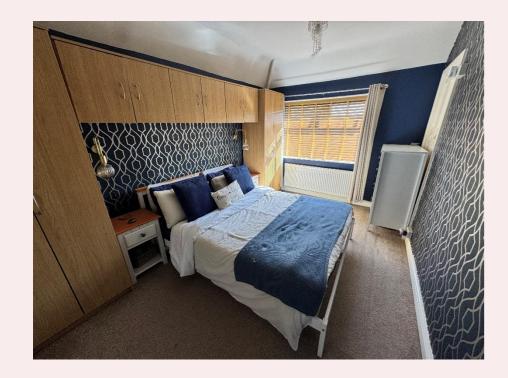

#### **Master Bedroom** 14' 1" x 8' 9" (4.29m x 2.66m)

The master bedroom has carpet flooring, built in store cupboards, radiator and UPVC window to the front aspect. A door leads to the En suite.