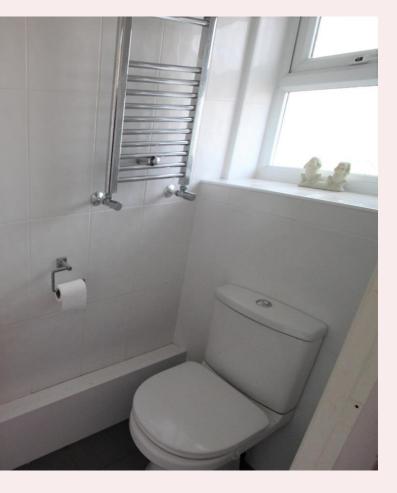

**Family bathroom** 5' 11" x 4' 5" (1.80m x 1.35m) The fully tiled bathroom is fitted with a three guarter bath with electric shower above and folding glass shower screen door. Hand wash basin and WC set into vanity unit and wall mounted store cupboard and mirror. Vinyl flooring.