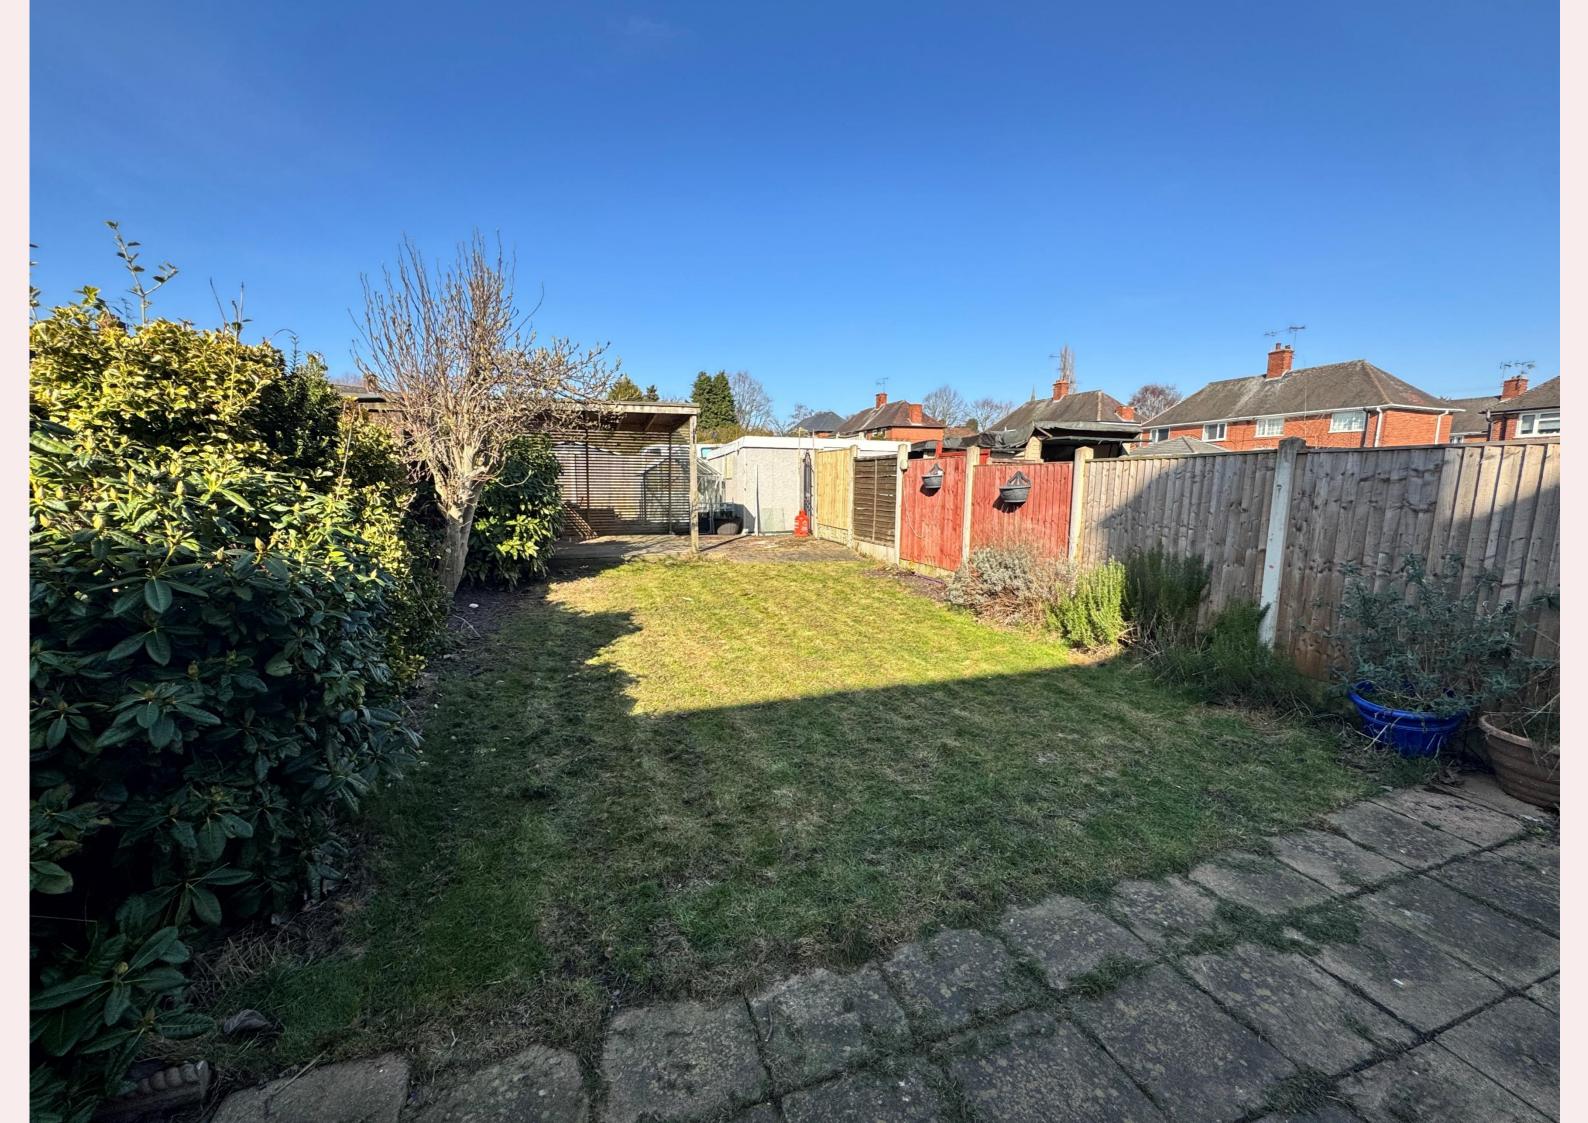

#### Outside

The front garden is laid to stone chippings, with steps leading to the front door. A private driveway laid to stone chippings leads to purpose. The rear garden is mainly laid to lawn and has a green house, and an array of mature shrubs and trees.