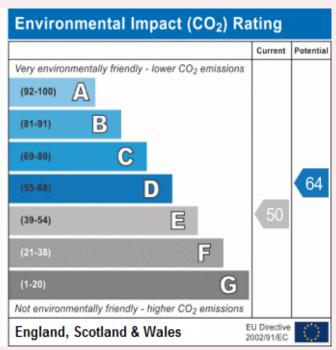

ndow to the rear and stairs to the loft bedroom.

**Family bathroom** 5' 11" x 4' 5" (1.80m x 1.35m) The fully tiled bathroom is fitted with a three guarter bath with electric shower above and folding glass shower screen door. Hand wash basin and WC set into vanity unit and wall mounted store cupboard and mirror. Vinyl flooring.

Loft bedroom 16' 5" x 8' 10" (5.00m x 2.69m) The loft has been converted to a bedroom, carpet flooring, radiator and TV point. Two skylight windows, built in storage and stairs down to the utility room.

#### Outside

The front garden is laid to stone chippings, with steps leading to the front door. A private driveway laid to stone chippings leads to purpose. The rear garden is mainly laid to lawn and has a green house, and an array of mature shrubs and trees.





Ground Floor

1st Floor







#### 2nd Floor





Selling Homes with Bespoke Lifestyle Photography





If you'd like to view this amazing property, give us a call.

We'd Love To Show You Around! Telephone: 01623 861 861