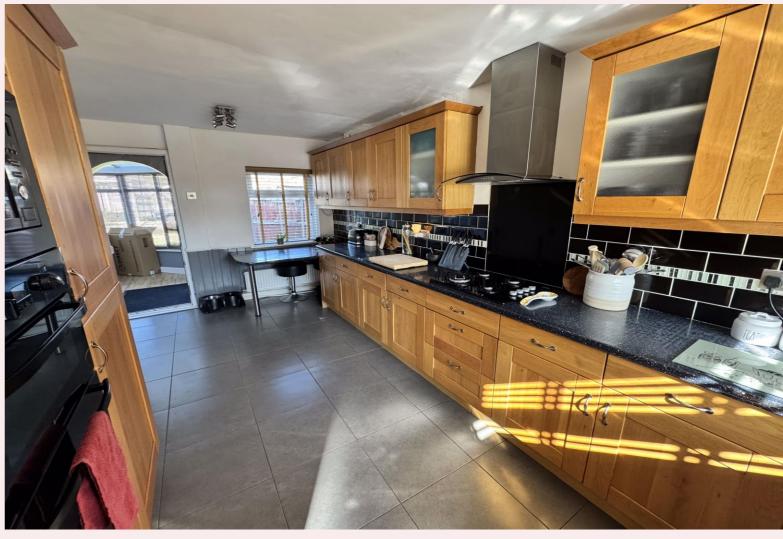

### **Kitchen** 17' 9" x 7' 11" (5.41m x 2.41m)

The kitchen is fitted with wall and base units finished with solid wood doors. Rolltop work surfaces, tiled splash backs, integrated electric ovens, microwave, gas hob with extractor above, fridge/ freezer and dishwasher. A UPVC window to the front aspect and single glazed to the rear. An archway leads to the conservatory and a door leading to the WC. A door also leads to under stairs storage.