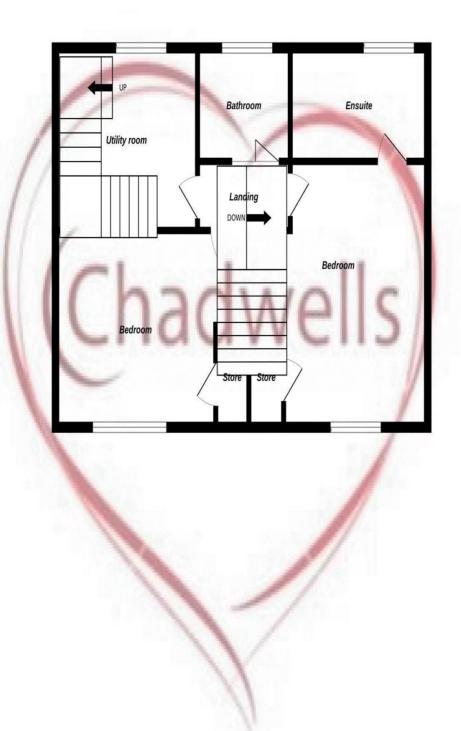

### **First Floor Landing**

The landing has doors leading to the master bedroom, bedroom two, utility room and family bathroom. Loft access and carpet flooring.

#### **Master Bedroom** 14' 1" x 8' 9" (4.29m x 2.66m)

The master bedroom has carpet flooring, built in store cupboards, radiator and UPVC window to the front aspect. A door leads to the En suite.

#### **En suite** 8' 9" x 4' 3" (2.66m x 1.29m)

A double shower cubicle with rain forest style mains fed shower, hand wash basin and WC set into a vanity unit. Tiled splash backs, radiator and obscure window to the rear.

### **Bedroom Two** 9' 6" x 8' 9" (2.89m x 2.66m)

With carpet flooring, radiator, built in storage and TV point.

**Utility room** 8' 8" x 8' 1" (2.64m x 2.46m)

With carpet flooring, space and plumbing for washing machine and dryer. Wall units and rolltop work surfaces. Store cupboard, window to the rear and stairs to the loft bedroom.

**Family bathroom** 5' 11" x 4' 5" (1.80m x 1.35m) The fully tiled bathroom is fitted with a three guarter bath with electric shower above and folding glass shower screen door. Hand wash basin and WC set into vanity unit and wall mounted store cupboard and mirror. Vinyl flooring.

Ground Floor

1st Floor