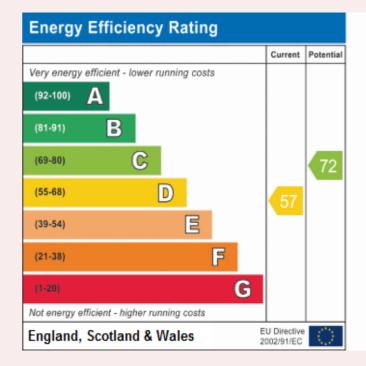

window to the rear and stairs to the loft bedroom.

**Family bathroom** 5' 11" x 4' 5" (1.80m x 1.35m) The fully tiled bathroom is fitted with a three guarter bath with electric shower above and folding glass shower screen door. Hand wash basin and WC set into vanity unit and wall mounted store cupboard and mirror. Vinyl flooring.

Loft bedroom 16' 5" x 8' 10" (5.00m x 2.69m) The loft has been converted to a bedroom, carpet flooring, radiator and TV point. Two skylight windows, built in storage and stairs down to the utility room.

#### Outside

The front garden is laid to stone chippings, with steps leading to the front door. A private driveway laid to stone chippings leads to purpose. The rear garden is mainly laid to lawn and has a green house, and an array of mature shrubs and trees.





Ground Floor

1st Floor







#### 2nd Floor





Selling Homes with Bespoke Lifestyle Photography





If you'd like to view this amazing property, give us a call.

We'd Love To Show You Around! Telephone: 01623 861 861