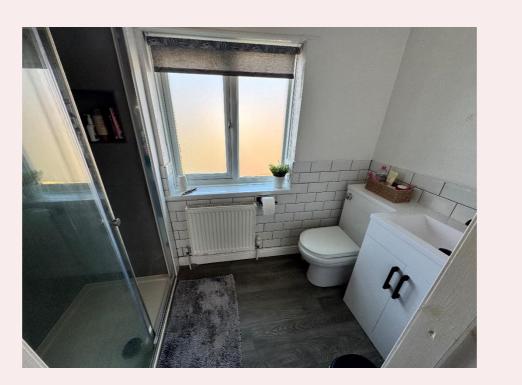

**Family bathroom** 5' 11" x 4' 5" (1.80m x 1.35m) The fully tiled bathroom is fitted with a three guarter bath with electric shower above and folding glass shower screen door. Hand wash basin and WC set into vanity unit and wall mounted store cupboard and mirror. Vinyl flooring.