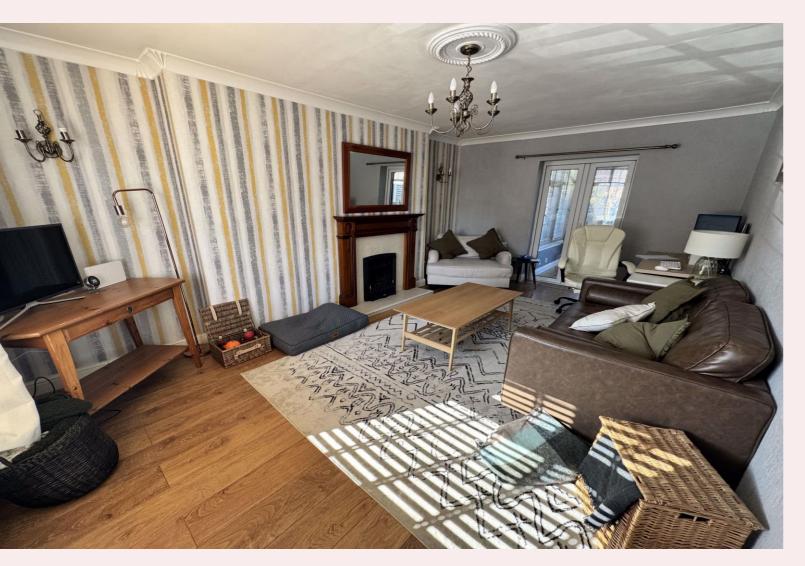

### Lounge 17'9" x 10' 11" (5.41m x 3.32m)

The lounge has laminate flooring, two radiators, a UPVC window to the front aspect, UPVC doors into the conservatory and TV point. A focal fire place with gas insert, stone hearth and wood surround.