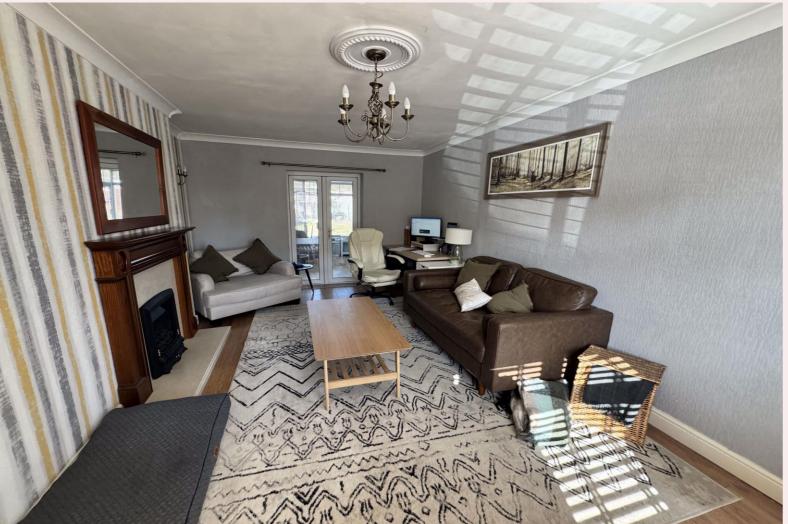

### Lounge 17'9" x 10' 11" (5.41m x 3.32m)

The lounge has laminate flooring, two radiators, a UPVC window to the front aspect, UPVC doors into the conservatory and TV point. A focal fire place with gas insert, stone hearth and wood surround.