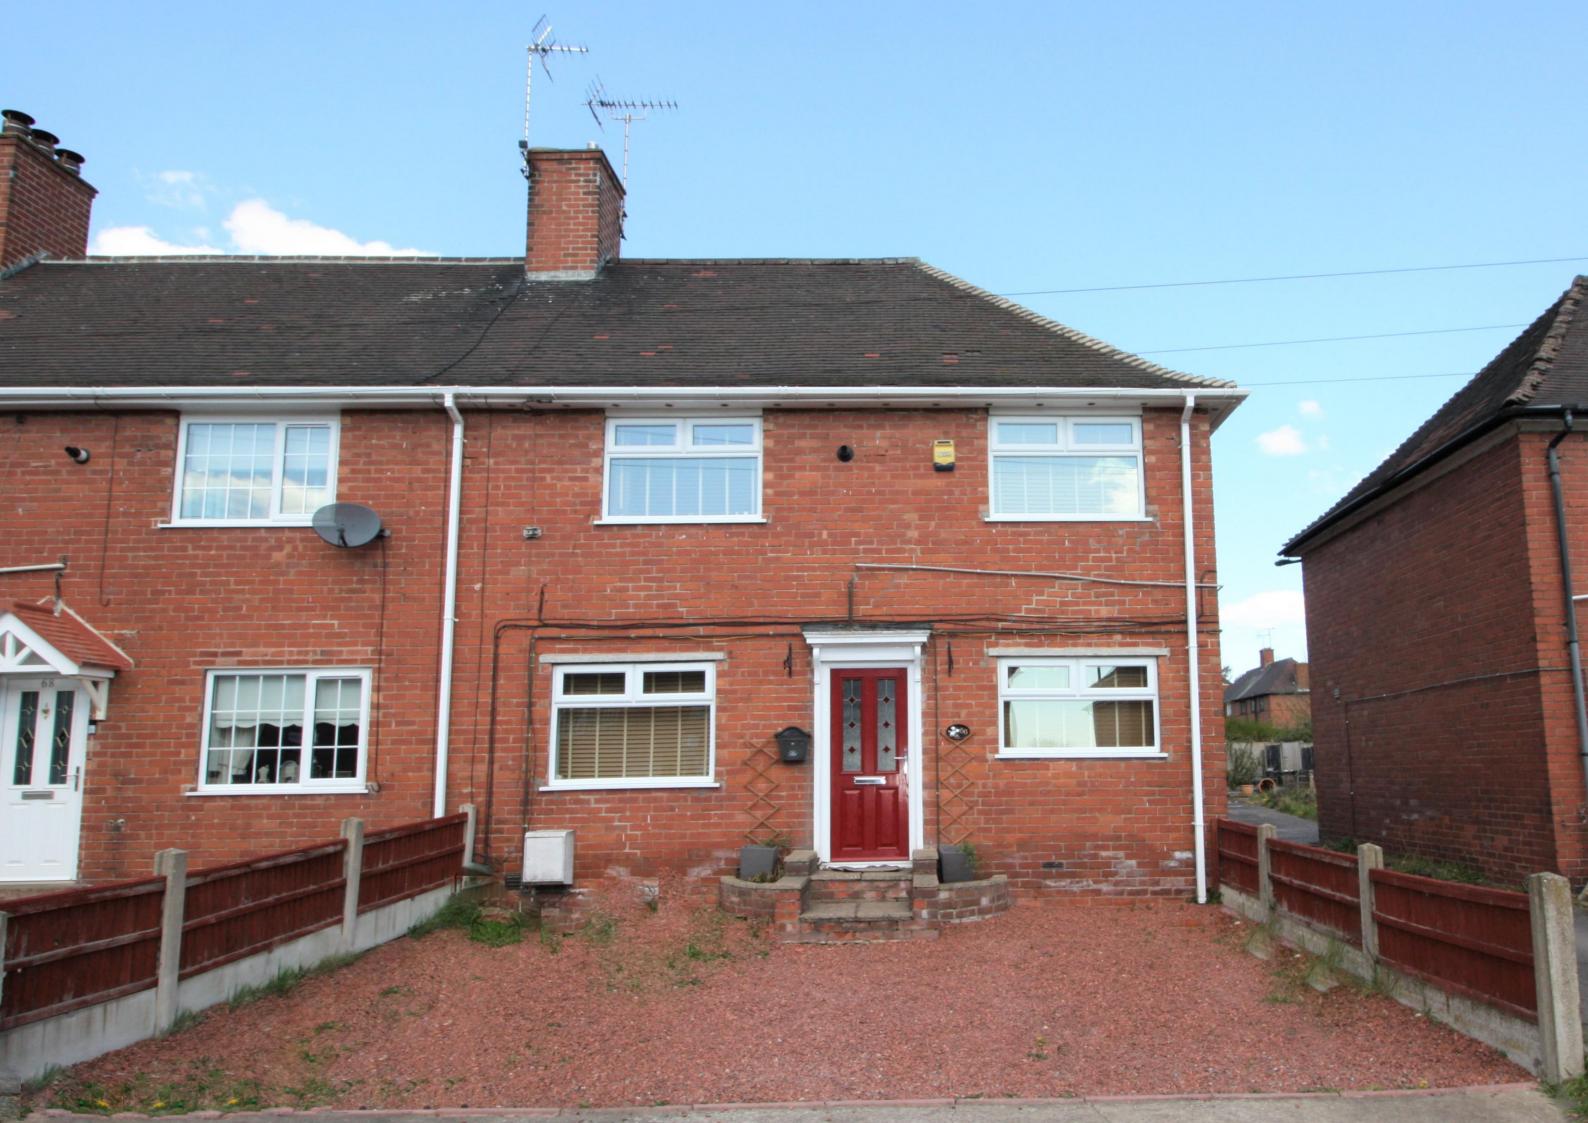

## £190,000

A well presented and maintained

property with an abundance of

space on offer....

Welcome

A well presented and maintained property with an abundance of space on offer.... A well loved and cherished family home. Offering great living accommodation throughout, comprising kitchen, lounge, conservatory, three bedrooms, utility room, en suite to the master and family bathroom. The rear garden is private and has a brick built storage shed. This property has really been carefully planned for practical living solutions and storage offered in almost every room. This is a must see, be quick it wont be around for long!

#### Outside

The front garden is laid to stone chippings, with steps leading to the front door. A private driveway laid to stone chippings leads to purpose. The rear garden is mainly laid to lawn and has a green house, and an array of mature shrubs and trees.