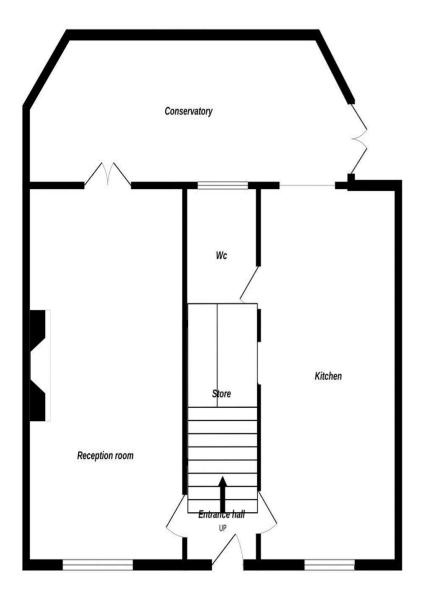

#### **Entrance Hall**

With laminate flooring, doors off to the lounge, door to the kitchen and stairs off to the first floor.

### **Kitchen** 17' 9" x 7' 11" (5.41m x 2.41m)

The kitchen is fitted with wall and base units finished with solid wood doors. Rolltop work surfaces, tiled splash backs, integrated electric ovens, microwave, gas hob with extractor above, fridge/ freezer and dishwasher. A UPVC window to the front aspect and single glazed to the rear. An archway leads to the conservatory and a door leading to the WC. A door also leads to under stairs storage.

### Lounge 17'9" x 10' 11" (5.41m x 3.32m)

The lounge has laminate flooring, two radiators, a UPVC window to the front aspect, UPVC doors into the conservatory and TV point. A focal fire place with gas insert, stone hearth and wood surround.

### **Conservatory** 14' 3" x 10' 10" (4.34m x 3.30m)

The conservatory has laminate flooring, french doors leading to the lounge, archway leading to the kitchen, UPVC french doors to the rear garden, radiator and TV point.

Ground Floor

1st Floor