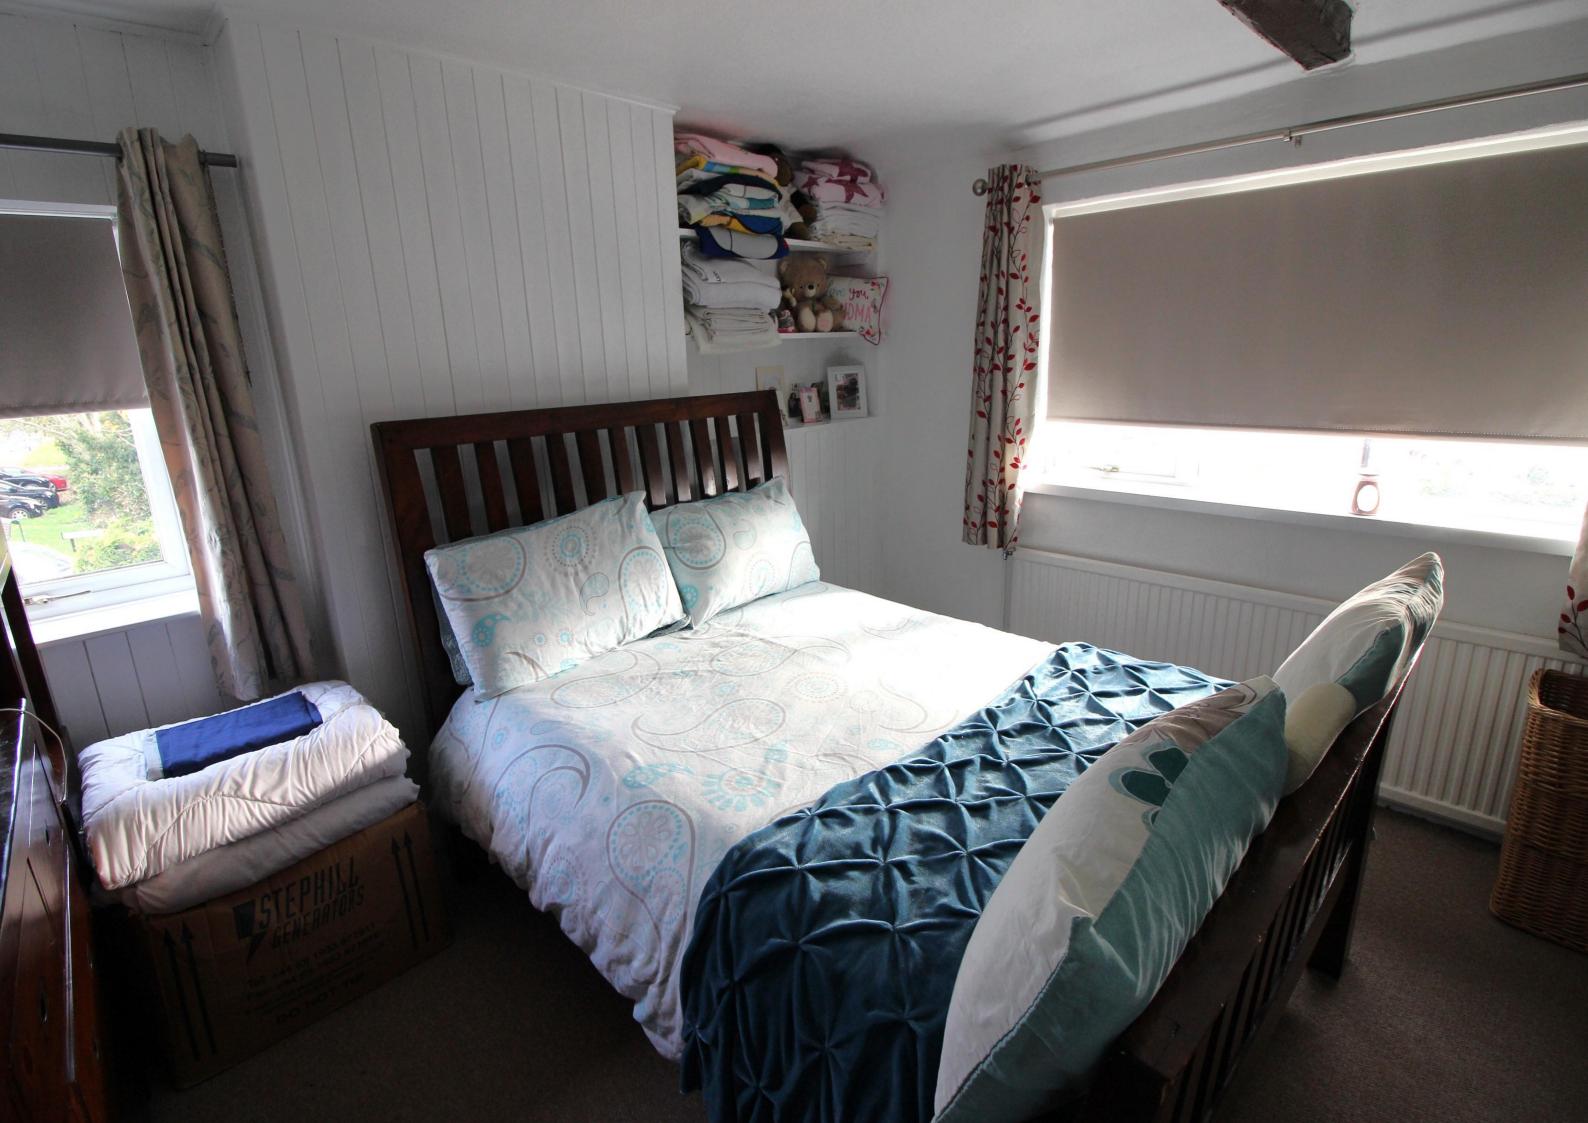

#### Master Bedroom

The master bedroom has carpet flooring, radiator, TV point and dual aspect uPVC windows.

#### **Bedroom Two** 9'8" x 7' 11" (2.95m x 2.42m)

With laminate flooring, radiator and uPVC window to the front aspect.

**Bedroom Three** 10' 2" x 8' 2" (3.11m x 2.50m) With radiator and uPVC window.

**Bathroom** 9' 8" x 8' 0" (2.95m x 2.44m) The bathroom is fitted with a four piece suite comprising panelled bath, low flush WC, hand wash basin and shower cubicle with mains fed shower. Part tiled walls, laminate flooring, radiator and obscure window.