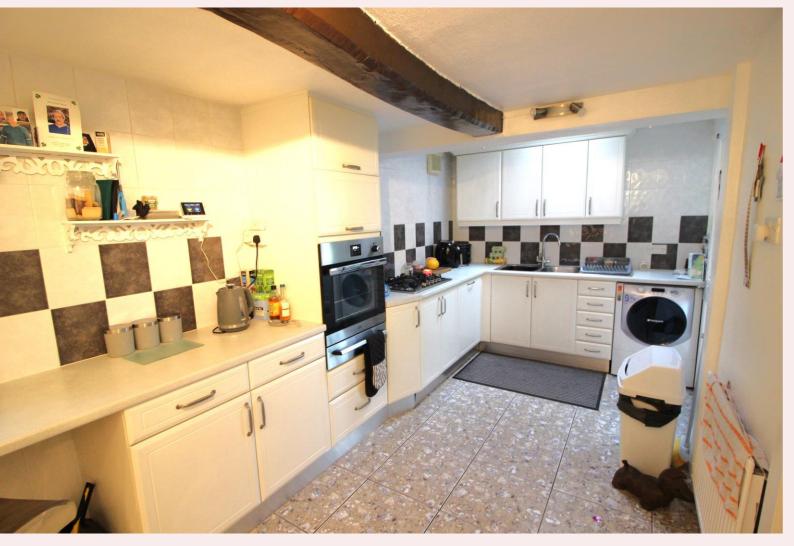

#### **Kitchen** 18' 2" x 7' 7" (5.54m x 2.30m)

The kitchen is fitted with wall and base units with roll top worksurfaces with inset stainless steel sink, drainer and mixer tap. Integrated appliances including fridge/ freezer, electric oven and gas hob. Space and plumbing for washing machine. Part tiled walls and flooring, uPVC window to the side aspect, radiator, under stairs store cupboard and door leading to the lounge.