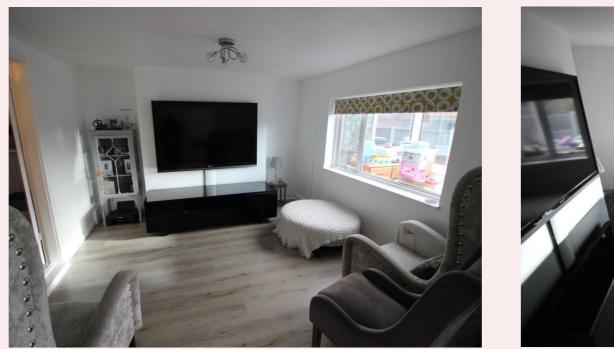

#### Lounge 12' 2" x 12' 0" (3.70m x 3.67m)

With laminate flooring and window to the side aspect. An opening leads to another reception room.