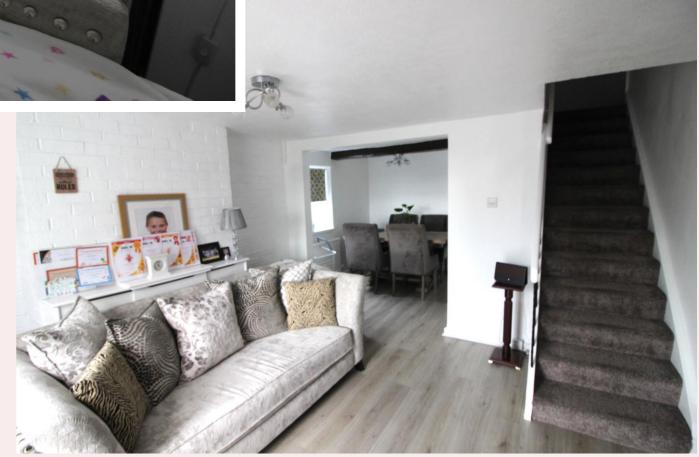

#### **Reception Room** 12' 11" x 11' 1" (3.93m x 3.39m)

With laminate flooring, feature fire place and an opening leading into the dining room. A door leads into the conservatory.

#### **Dining Room** 8' 1" x 7' 10" (2.46m x 2.39m)

With laminate flooring, radiator and uPVC window to the side aspect.

#### Landing

With doors leading to the three bedrooms, bathroom and loft access.