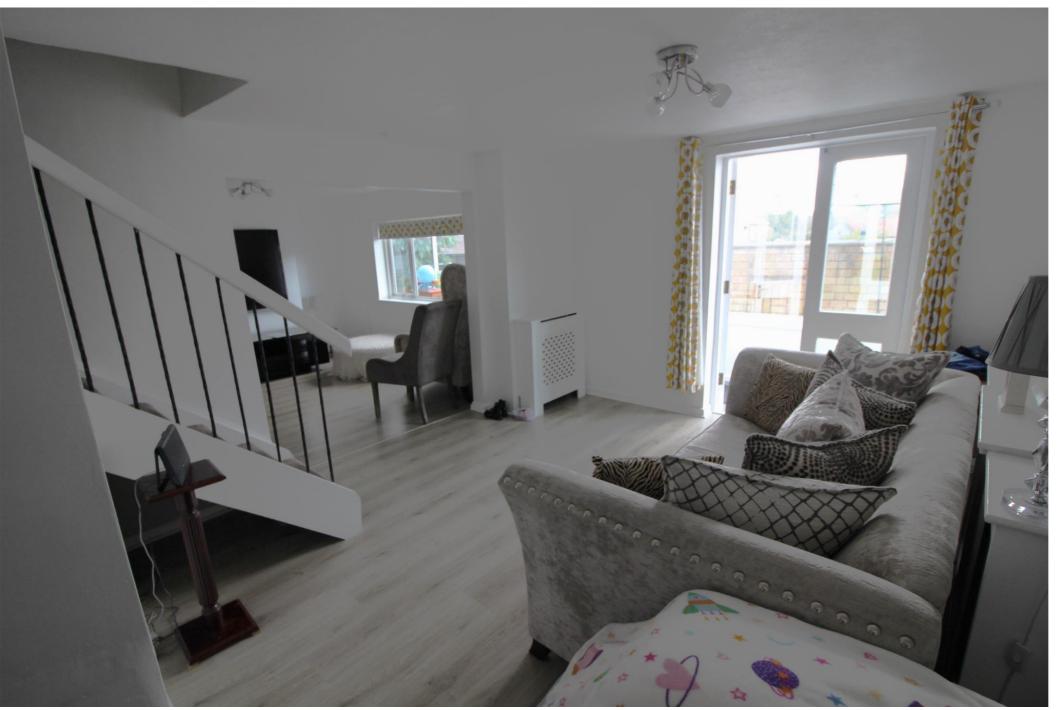

#### Lounge 12' 2" x 12' 0" (3.70m x 3.67m)

With laminate flooring and window to the side aspect. An opening leads to another reception room.

#### **Reception Room** 12' 11" x 11' 1" (3.93m x 3.39m)

With laminate flooring, feature fire place and an opening leading into the dining room. A door leads into the conservatory.