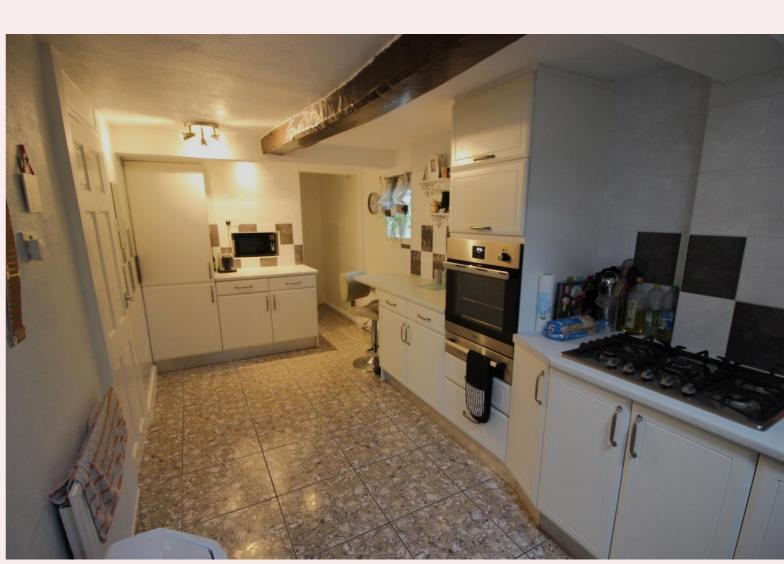

#### **Kitchen** 18' 2" x 7' 7" (5.54m x 2.30m)

The kitchen is fitted with wall and base units with roll top worksurfaces with inset stainless steel sink, drainer and mixer tap. Integrated appliances including fridge/ freezer, electric oven and gas hob. Space and plumbing for washing machine. Part tiled walls and flooring, uPVC window to the side aspect, radiator, under stairs store cupboard and door leading to the lounge.