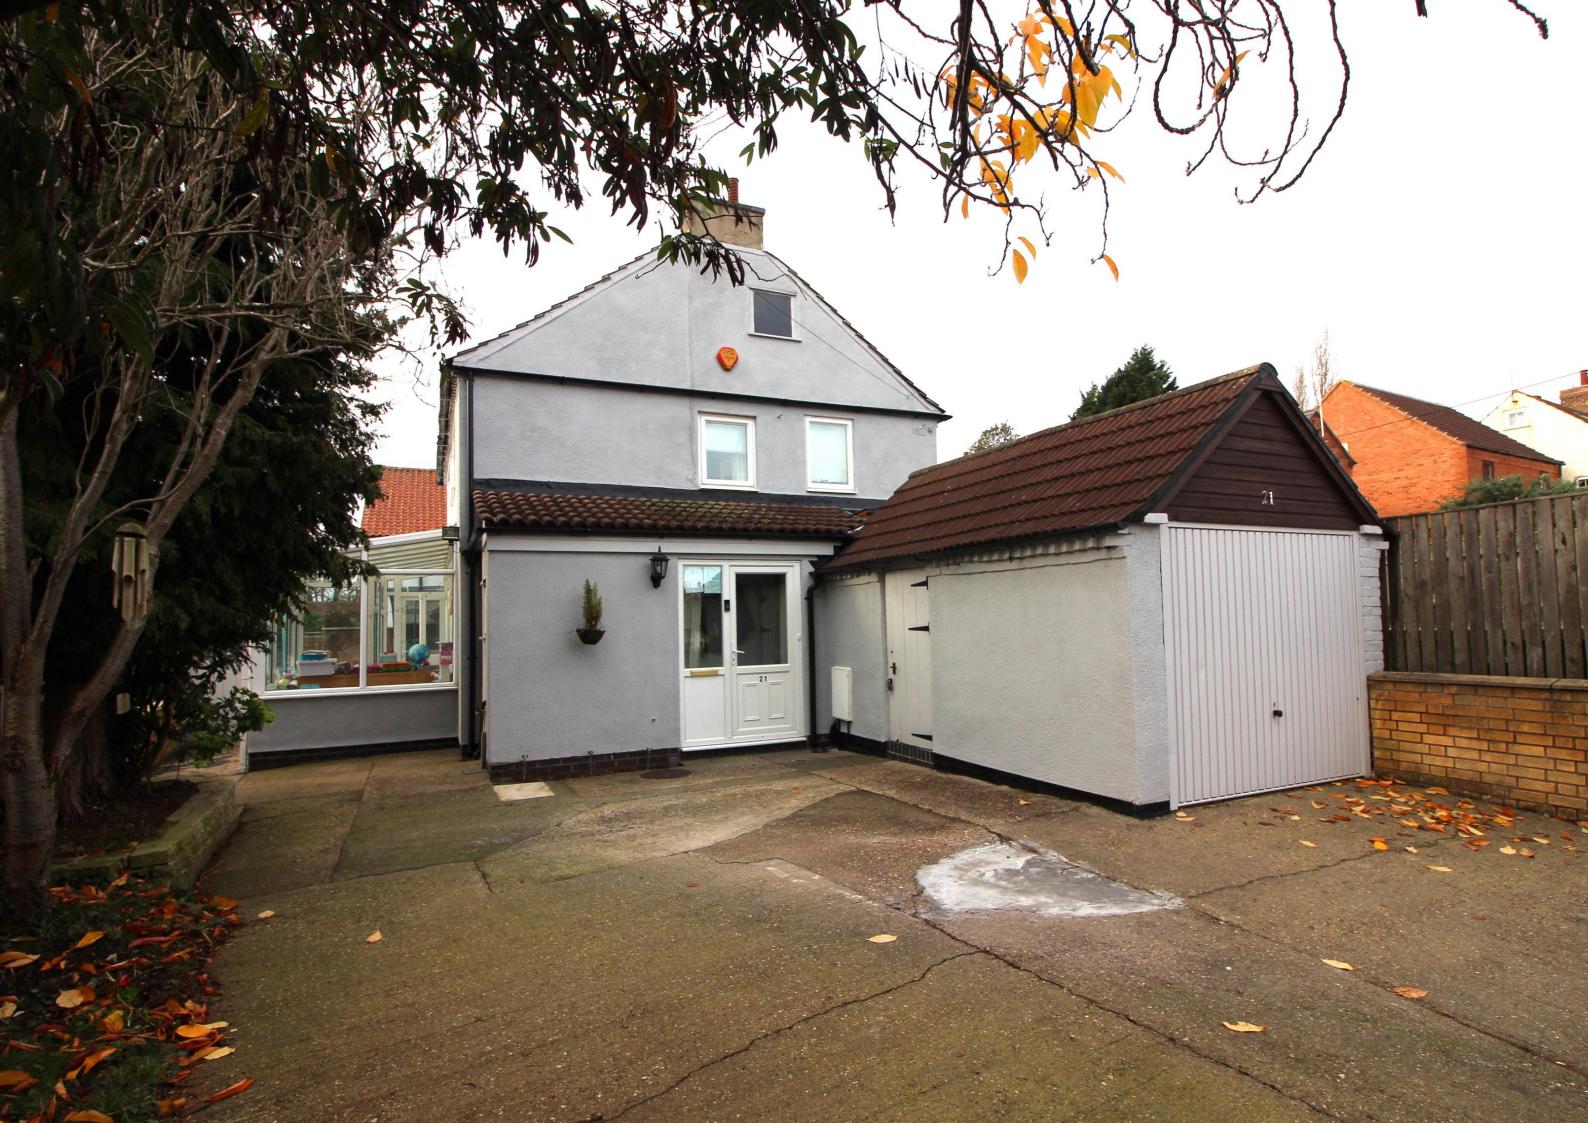

Cast Lane

Edwinstowe

# WHAT A BEAUTY!...

East Lane

Standing proud in a sought-after area of Edwinstowe is this beautifully presented three bedroomed detached cottage which is bursting with naturally light and practical sense of space. Boasting fantastic living accommodation throughout, this a sure to be a firm favourite for any growing family! Offering three reception rooms, large kitchen, three double bedrooms and family bathroom. Not only is the inside perfect the outside is just as impressive! There is a driveway and garage to the front allowing for ample off-street parking, and there is a low maintenance garden to the rear, mainly paved and features a decked seating area. There is also a fantastic brick-built summer house with power and lighting, a great space to spend the summer evenings! Viewings are essential, call today to arrange yours!

#### Outside

To the front of the property there is a large private driveway to allow for off road parking and giving access to the garage. the front has large evergreen trees which provide privacy.

The rear garden has a large deck and patio area for seating. There is a brick built summer house which has power and lighting and a brick built store shed.