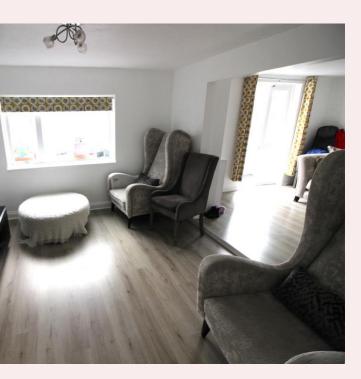

#### Lounge 12' 2" x 12' 0" (3.70m x 3.67m)

With laminate flooring and window to the side aspect. An opening leads to another reception room.

#### **Reception Room** 12' 11" x 11' 1" (3.93m x 3.39m)

With laminate flooring, feature fire place and an opening leading into the dining room. A door leads into the conservatory.