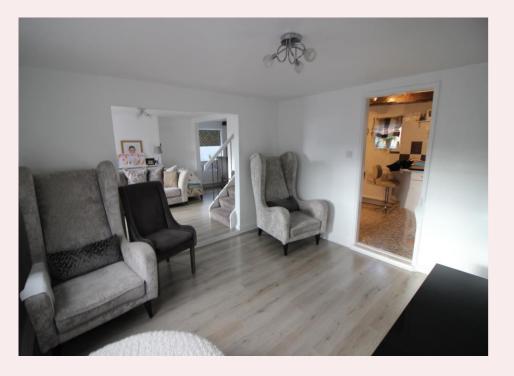

#### **Reception Room** 12' 11" x 11' 1" (3.93m x 3.39m)

With laminate flooring, feature fire place and an opening leading into the dining room. A door leads into the conservatory.

#### **Kitchen** 18' 2" x 7' 7" (5.54m x 2.30m)

The kitchen is fitted with wall and base units with roll top worksurfaces with inset stainless steel sink, drainer and mixer tap. Integrated appliances including fridge/ freezer, electric oven and gas hob. Space and plumbing for washing machine. Part tiled walls and flooring, uPVC window to the side aspect, radiator, under stairs store cupboard and door leading to the lounge.