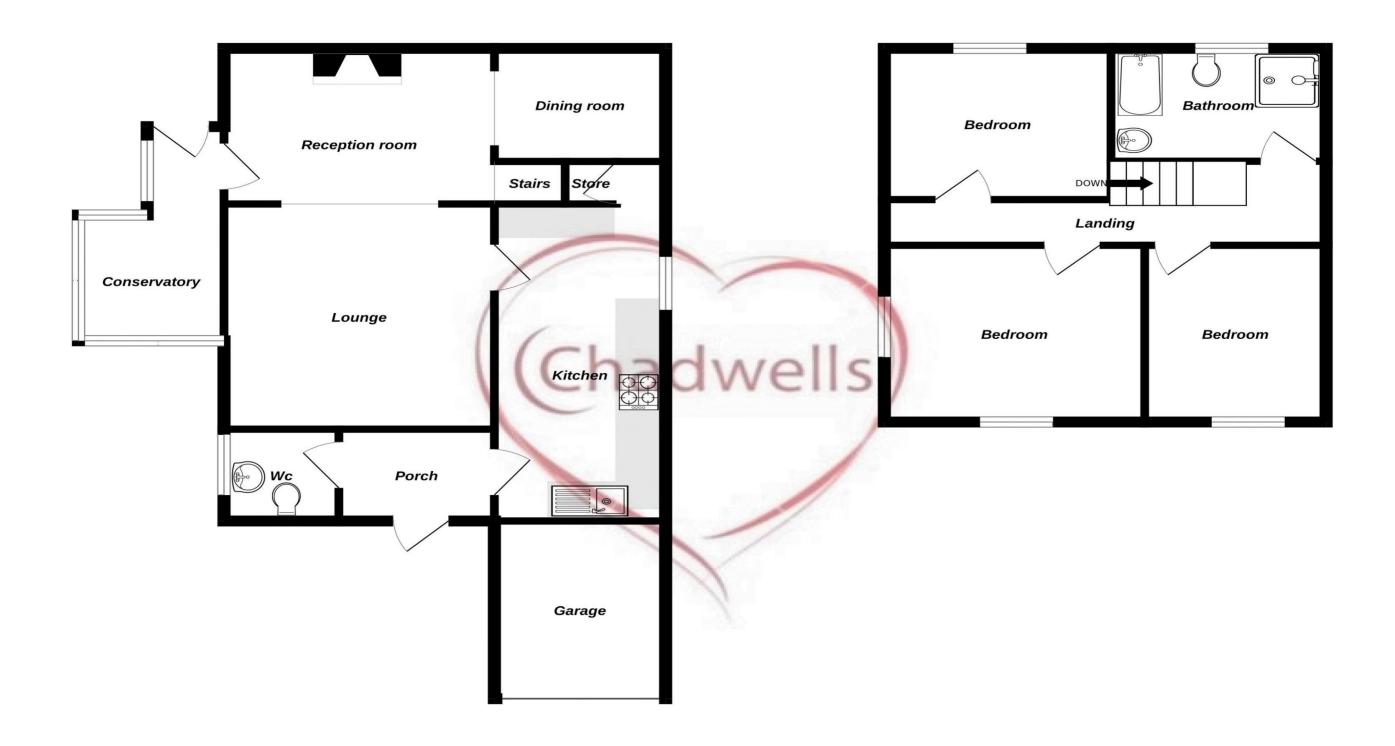

#### Entrance Porch 5' 8" x 5' 5" (1.73m x 1.65m)

Enter through the uPVC doors into the entrance porch with carpet flooring and doors leading to the cloakroom and kitchen.

#### **Cloakroom** 5' 1" x 4' 11" (1.55m x 1.50m)

The cloakroom has a low flush WC, hand wash basin, vinyl flooring and obscure window.

#### **Kitchen** 18' 2" x 7' 7" (5.54m x 2.30m)

The kitchen is fitted with wall and base units with roll top worksurfaces with inset stainless steel sink, drainer and mixer tap. Integrated appliances including fridge/ freezer, electric oven and gas hob. Space and plumbing for washing machine. Part tiled walls and flooring, uPVC window to the side aspect, radiator, under stairs store cupboard and door leading to the lounge.

#### Lounge 12' 2" x 12' 0" (3.70m x 3.67m)

With laminate flooring and window to the side aspect. An opening leads to another reception room.

#### **Reception Room** 12' 11" x 11' 1" (3.93m x 3.39m)

With laminate flooring, feature fire place and an opening leading into the dining room. A door leads into the conservatory.

#### **Dining Room** 8' 1" x 7' 10" (2.46m x 2.39m)

With laminate flooring, radiator and uPVC window to the side aspect.

#### **Conservatory** 21' 0" x 6' 11" (6.40m x 2.11m)

With carpet flooring, radiator and uPVC door leading to the rear garden.

#### Landing

With doors leading to the three bedrooms, bathroom and loft access.

#### Outside

To the front of the property there is a large private driveway to allow for off road parking and giving access to the garage. the front has large evergreen trees which provide privacy.

The rear garden has a large deck and patio area for seating. There is a brick built summer house which has power and lighting and a brick built store shed.

1st Floor

Whilst every attempt has been made to ensure the accuracy of the floorplan contained here, measurements of doors, windows, rooms and any other items are approximate and no responsibility is taken for any error, omission or mis-statement. This plan is for illustrative purposes only and should be used as such by any prospective purchaser. The services, systems and appliances shown have not been tested and no guarantee as to their operability or efficiency can be given. Made with Metropix ©2023