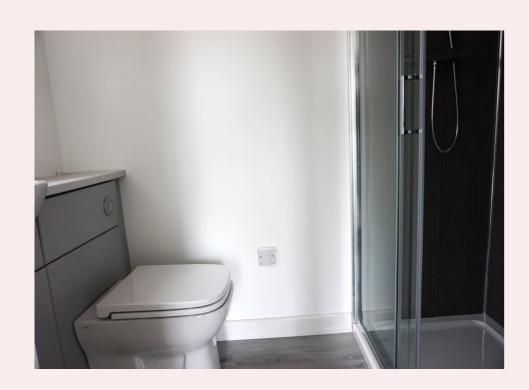

### **Ensuite** 4' 3" x 7' 9" (1.30m x 2.35m)

Fitted with a three piece suite comprising of shower cubicle with mains fed shower, low flush WC and sink set within a vanity unit. Obscure uPVC window to the side aspect, splashbacks to the shower, extractor fan, ceiling spotlights and Quickstep laminate flooring.