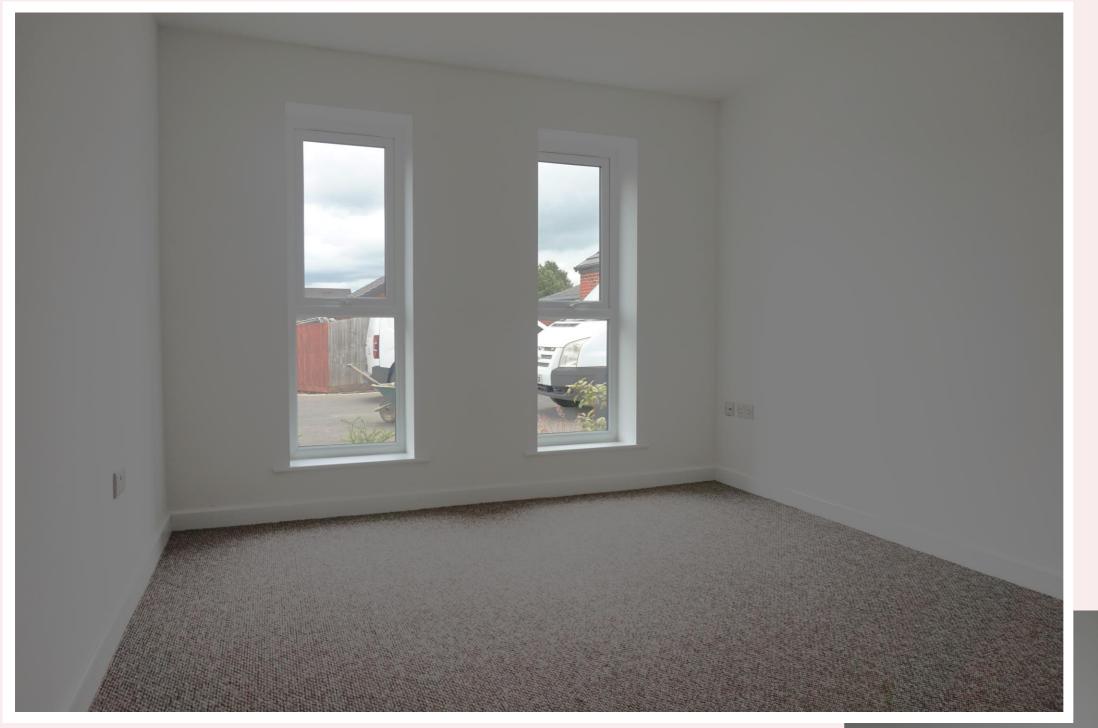

## **Bedroom One** 14' 10" x 10' 5" (4.51m x 3.17m)

With carpet flooring, two uPVC windows to the front aspect, TV point and pendant light fitting.