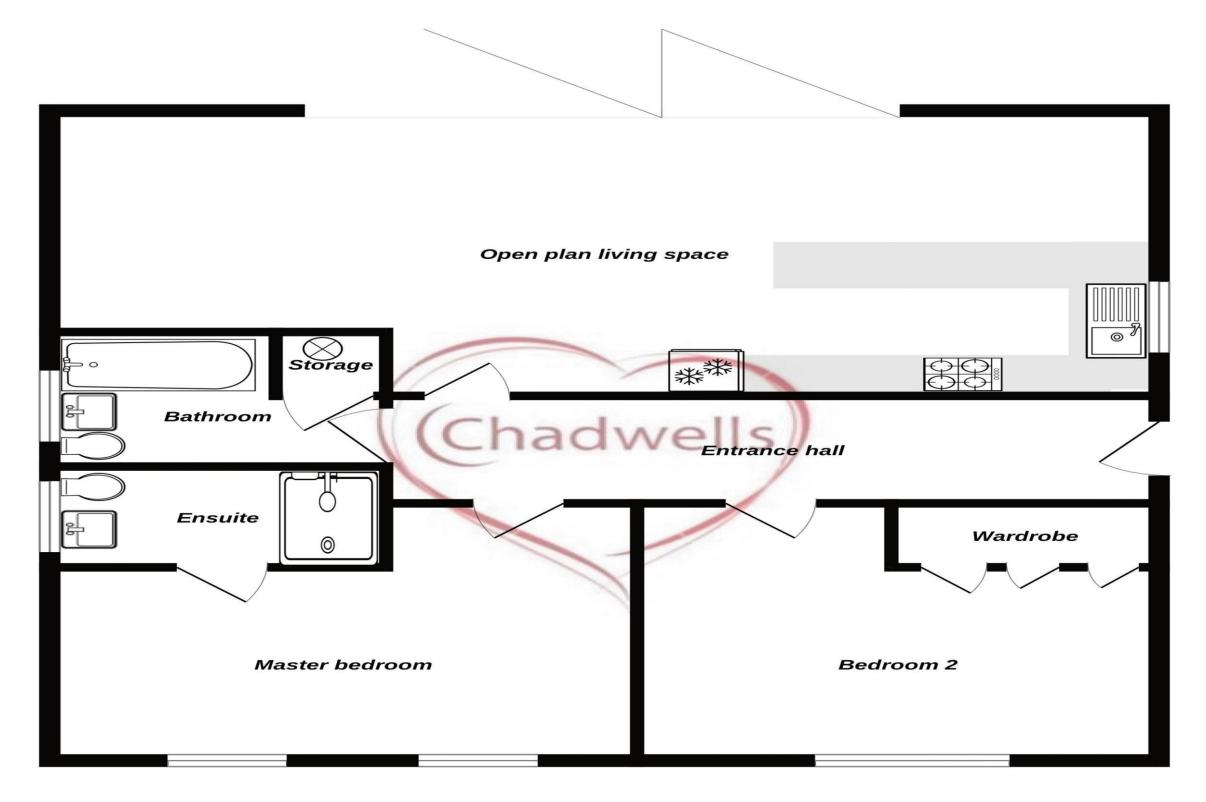

#### **Entrance Hall**

Accessed through a composite door to the side aspect and having Quickstep laminate flooring, pendant light fitting and loft access.

# **Open Plan Kitchen/ Living Area** 17' 8" x 19' 3" (5.38m x 5.87m)

Modern fitted kitchen comprising of wall and base units having worksurfaces over inset with a stainless steel sink, drainer and mixer tap. Integrated appliances include washing machine, dishwasher, fridge freezer, electric oven and gas hob with extractor hood over. Bi-folding doors overlooking the rear garden, uPVC window to the side aspect, Quickstep laminate flooring, ceiling spotlights, pendant light fitting and TV point.

## **Bedroom One** 14' 10" x 10' 5" (4.51m x 3.17m)

With carpet flooring, two uPVC windows to the front aspect, TV point and pendant light fitting.

### **Ensuite** 4' 3" x 7' 9" (1.30m x 2.35m)

Fitted with a three piece suite comprising of shower cubicle with mains fed shower, low flush WC and sink set within a vanity unit. Obscure uPVC window to the side aspect, splashbacks to the shower, extractor fan, ceiling spotlights and Quickstep laminate flooring.

# **Bedroom Two** 11' 11" x 8' 7" (3.62m x 2.62m)

With carpet flooring, uPVC window to the front aspect, built in wardrobe and TV point.

## **Family Bathroom** 7' 1" x 7' 3" (2.16m x 2.21m)

Fitted with a three piece suite comprising of bath, low flush WC and hand wash basin set within a vanity unit. Storage cupboard housing boiler, obscure uPVC window to the side aspect, extractor fan, ceiling spotlights and Quickstep laminate flooring.

# **Ground Floor**