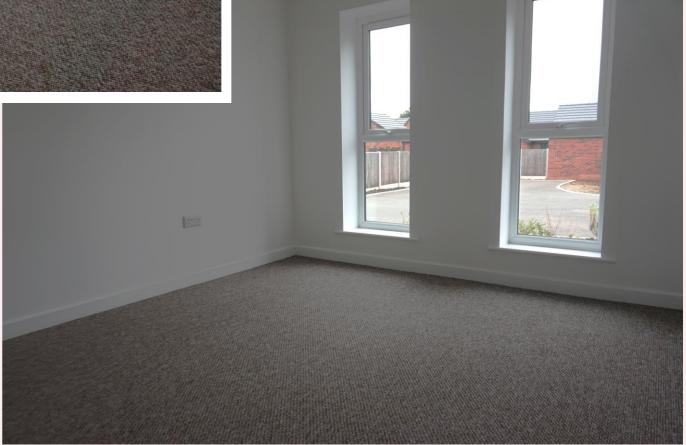

## **Bedroom One** 14' 10" x 10' 5" (4.51m x 3.17m)

With carpet flooring, two uPVC windows to the front aspect, TV point and pendant light fitting.