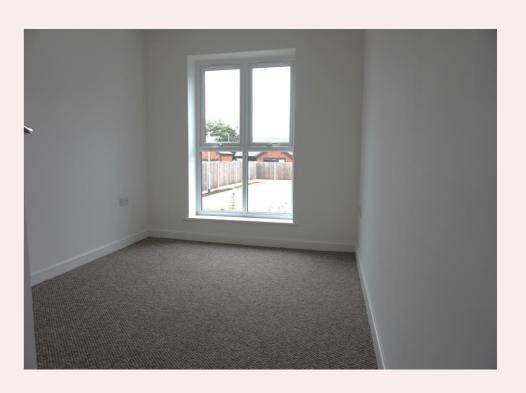

# **Bedroom Two** 11' 11" x 8' 7" (3.62m x 2.62m)

With carpet flooring, uPVC window to the front aspect, built in wardrobe and TV point.