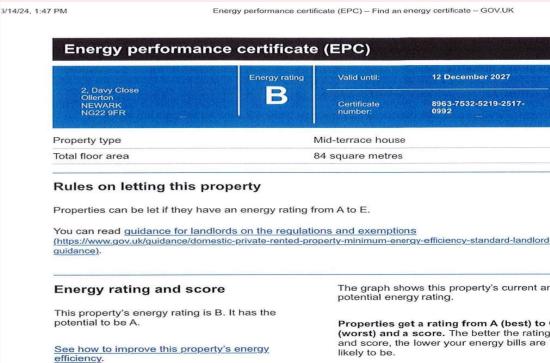

https://find-energy-certificate.service.gov.uk/energy-certificate/8963-7532-5219-2517-0992?print=true

Energy performance certificate (EPC) - Find an energy certificate - GOV.U

12 December 2027 Certificate number: 8963-7532-5219-2517-Mid-terrace house 84 square metres