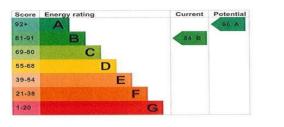

The graph shows this property's current and potential energy rating.

Properties get a rating from A (best) to G (worst) and a score. The better the rating and score, the lower your energy bills are likely to be.

For properties in England and Wales:

the average energy rating is D the average energy score is 60 Ground Floor

Ĩ0 (P) Bathroom Kitchen/diner Q Storage UP erstairs stora 11 11 anding Lounge Wc DOWN Bedroom three Entrance hall