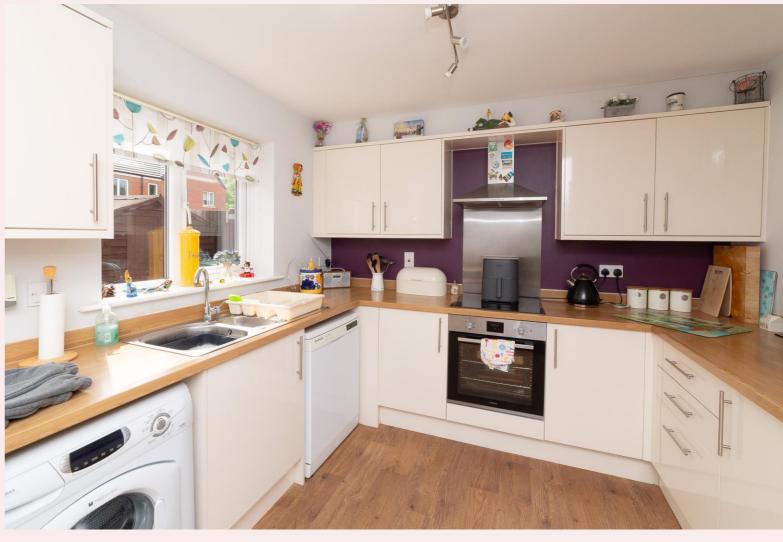

### **Kitchen/Diner** 9' 10" x 16' 2" (3.00m x 4.94m)

Fitted with a range of matching high gloss wall and base units having square edge work surfaces over inset with stainless steel sink, drainer and mixer tap. Additional benefits include integrated electric oven and hob with stainless steel extractor hood over, space and plumbing for a washing machine and dishwasher, uPVC window and French doors to the rear garden, chrome and pendant ceiling light fittings and radiator.