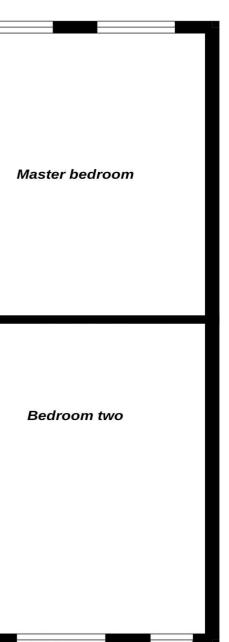

### Master bedroom 12' 6" x 12' 6" (3.81m x 3.81m)

Large double bedroom with two uPVC windows to the rear aspect, carpet flooring, radiator and pendant light fitting.

#### Bedroom Two 11' 5" x 1328' 9" (3.48m x 405m)

Large double bedroom with two uPVC windows to the front aspect, carpet flooring, radiator, and pendant light fitting.

For properties in England and Wales:

the average energy rating is D the average energy score is 60 Ground Floor

Ĩ0 (P) Bathroom Kitchen/diner Q Storage UP erstairs stora 11 11 anding Lounge Wc DOWN Bedroom three Entrance hall

> Whilst every attempt has been made to ensure the accuracy of the floorplan contained here, measurements of doors, windows, rooms and any other items are approximate and no responsibility is taken for any error, omission or mis-statement. This plan is for illustrative purposes only and should be used as such by any prospective purchaser. The services, systems and appliances shown have not been tested and no guarantee as to their operability or efficiency can be given. Made with Metropix ©2024

1st Floor

Selling Homes with Bespoke Lifestyle Photography

If you'd like to view this amazing property, give us a call.

We'd Love To Show You Around! Telephone: 01623 861 861