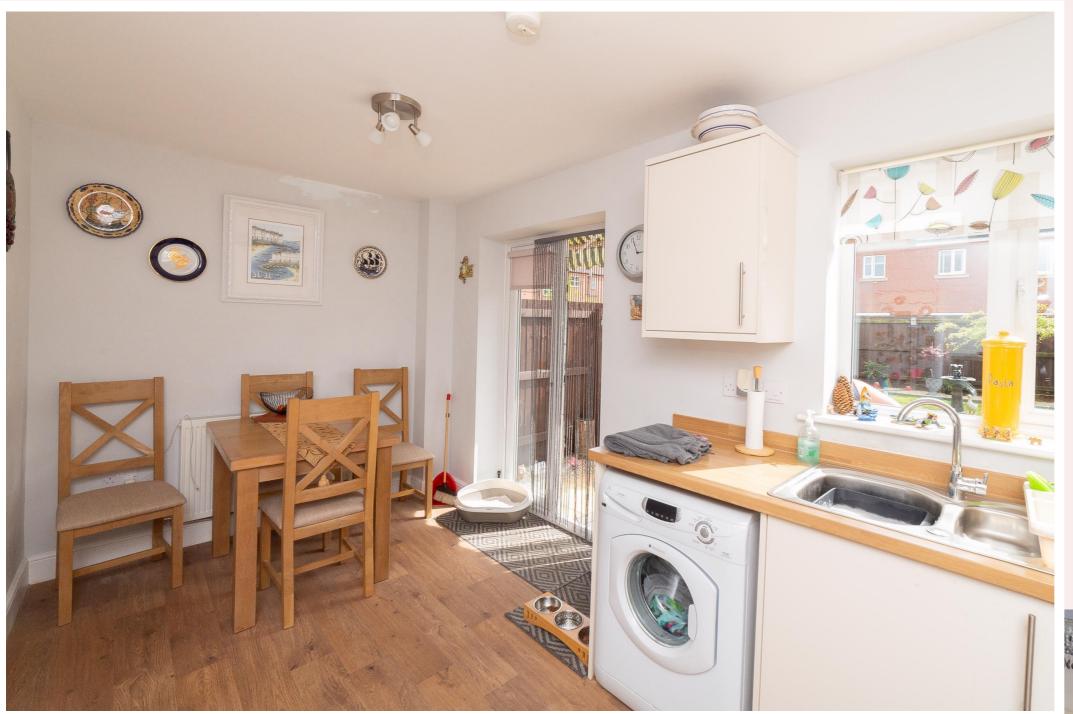

### **Kitchen/Diner** 9' 10" x 16' 2" (3.00m x 4.94m)

Fitted with a range of matching high gloss wall and base units having square edge work surfaces over inset with stainless steel sink, drainer and mixer tap. Additional benefits include integrated electric oven and hob with stainless steel extractor hood over, space and plumbing for a washing machine and dishwasher, uPVC window and French doors to the rear garden, chrome and pendant ceiling light fittings and radiator.

#### **W/C** 4' 11" x 3' 5" (1.51m x 1.03m)

Fitted with a low flush WC and wall mounted hand wash basin, ceiling light, laminate flooring and radiator.