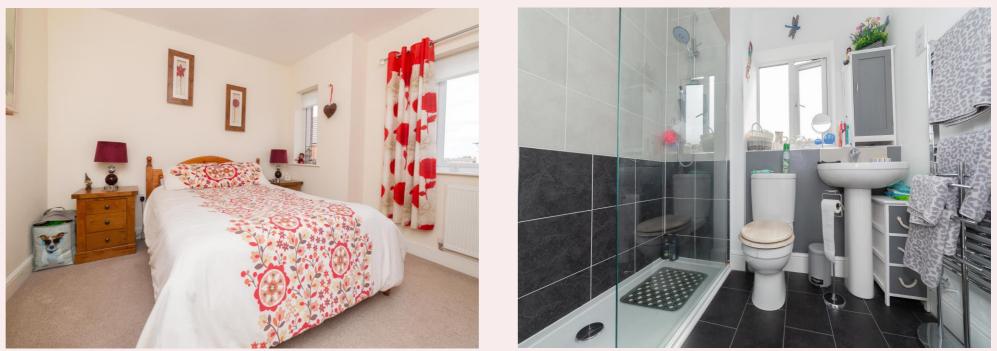

#### Bedroom Two 11' 5" x 1328' 9" (3.48m x 405m)

Large double bedroom with two uPVC windows to the front aspect, carpet flooring, radiator, and pendant light fitting.

#### **Bedroom Three** 6' 0" x 8' 4" (1.83m x 2.55m)

uPVC window to the front aspect, carpet flooring, radiator, and pendant light fitting.

**Family Bathroom** 6' 11" x 6' 9" (2.11m x 2.06m) Fitted with a two piece suite comprising of pedestal hand wash basin and low flush WC. Walk in shower with fully tiled walls. Tiled splash backs, obscure uPVC window to the rear aspect, ceiling extractor fan, ceiling spotlights and chrome heated towel rail.