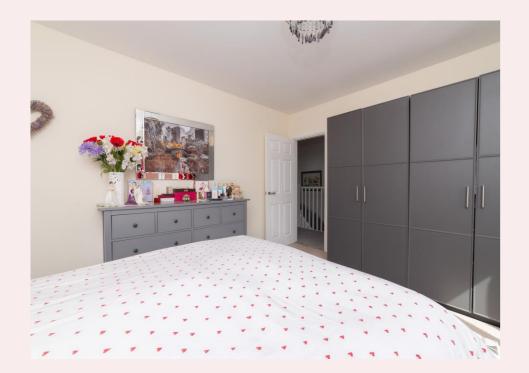

### Master bedroom 12' 6" x 12' 6" (3.81m x 3.81m)

Large double bedroom with two uPVC windows to the rear aspect, carpet flooring, radiator and pendant light fitting.