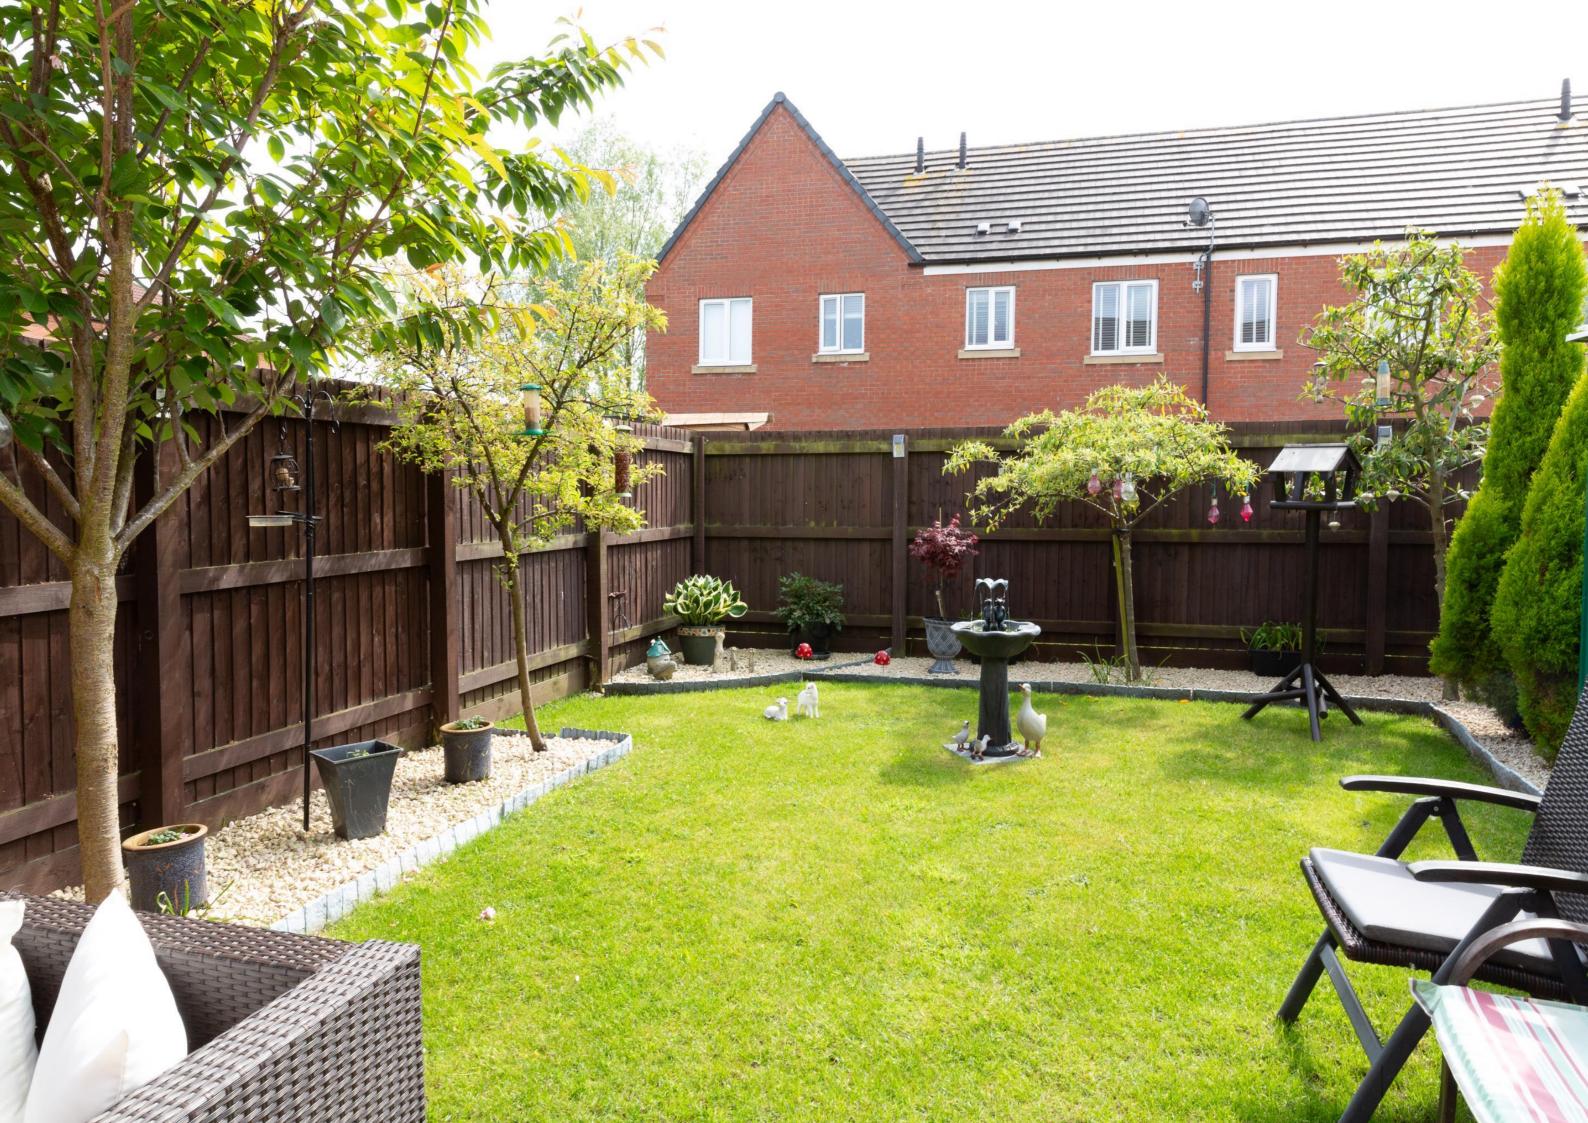

#### Externally

To the front of the property is two allocated parking spaces. The rear of the property has a fully enclosed garden which is mainly laid to lawn with decorative borders and patio area for relaxing and entertainment.