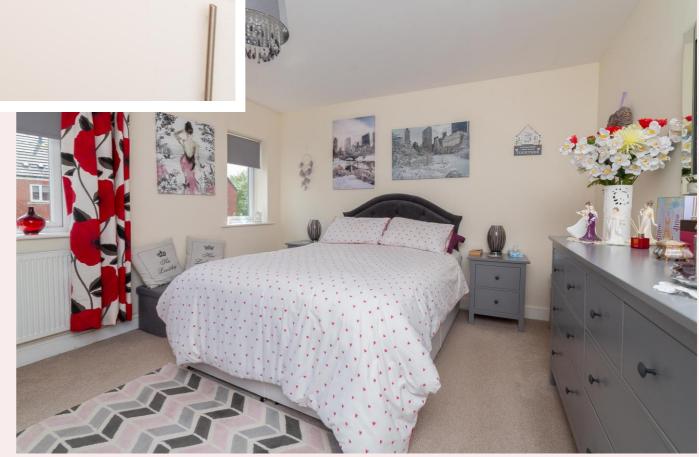

### Master bedroom 12' 6" x 12' 6" (3.81m x 3.81m)

Large double bedroom with two uPVC windows to the rear aspect, carpet flooring, radiator and pendant light fitting.