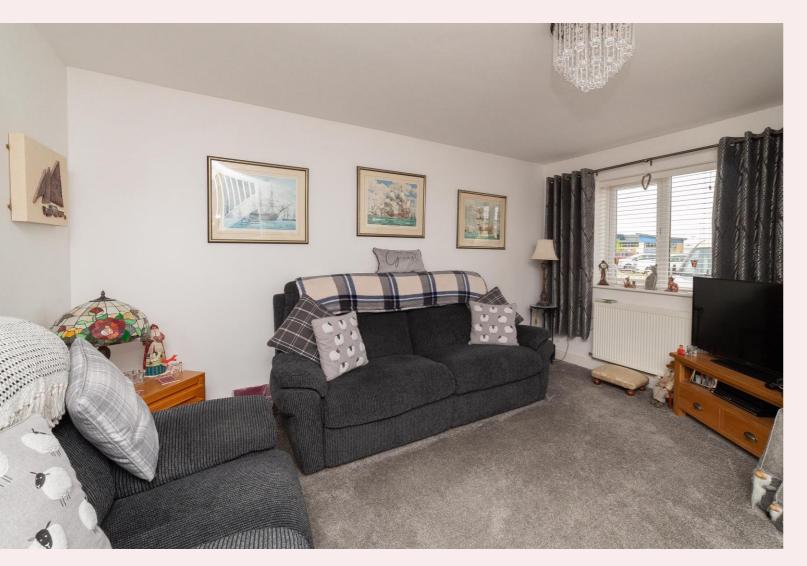

### Living Room 12' 6" x 12' 5" (3.81m x 3.79m)

uPVC windows to the the front aspect, TV point, pendant light fitting, radiator, carpet flooring, under stairs storage cupboard and stairs off to the first floor landing.