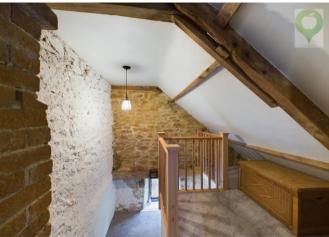

## First Floor Landing

First floor landing is spacious and has enough room for extra storage if needed. There is also a heater.