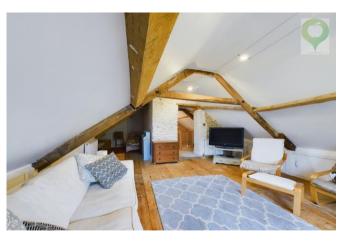

Stratton Farm, South Petherton, TA13 5LG Monthly Rental Of £900

A spacious, barn style conversion with high ceilings and exposed beams making this a very picturesque and charming accommodation in a unique layout making the most the living space, designed in an upside down fashion with the living room on the upper floor.

## **Living Room**

Living room is nice and spacious with high ceilings and wooden beams. The french doors give good natural lighting and views. Also includes normal sockets and a tv socket.