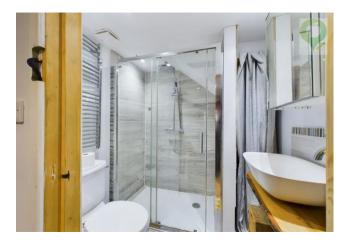

### Bathroom

The bathroom has a raised sink with an electric shower, a heated towel rail.