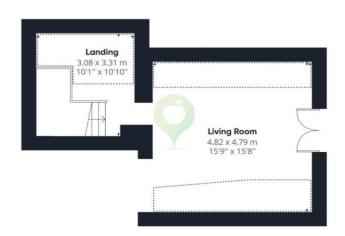

## First Floor Landing

First floor landing is spacious and has enough room for extra storage if needed. There is also a heater.

## **Living Room**

Living room is nice and spacious with high ceilings and wooden beams. The french doors give good natural lighting and views. Also includes normal sockets and a tv socket.

Floor 1

Floor 2