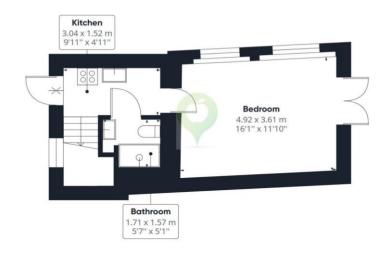

#### Kitchen

The kitchen comes with an inter-grated stove and enough room for fridge, microwave and other kitchen appliances. The kitchen also has a good amount of storage.

### Bathroom

The bathroom has a raised sink with an electric shower, a heated towel rail.

#### Main Bedroom

Natural wooden flooring, with double glazed windows and multiple plug sockets

Floor 1

Floor 2