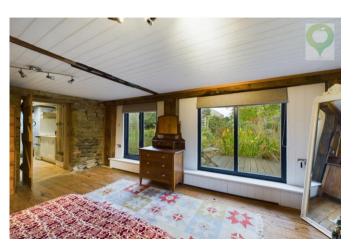

#### Main Bedroom

Natural wooden flooring, with double glazed windows and multiple plug sockets