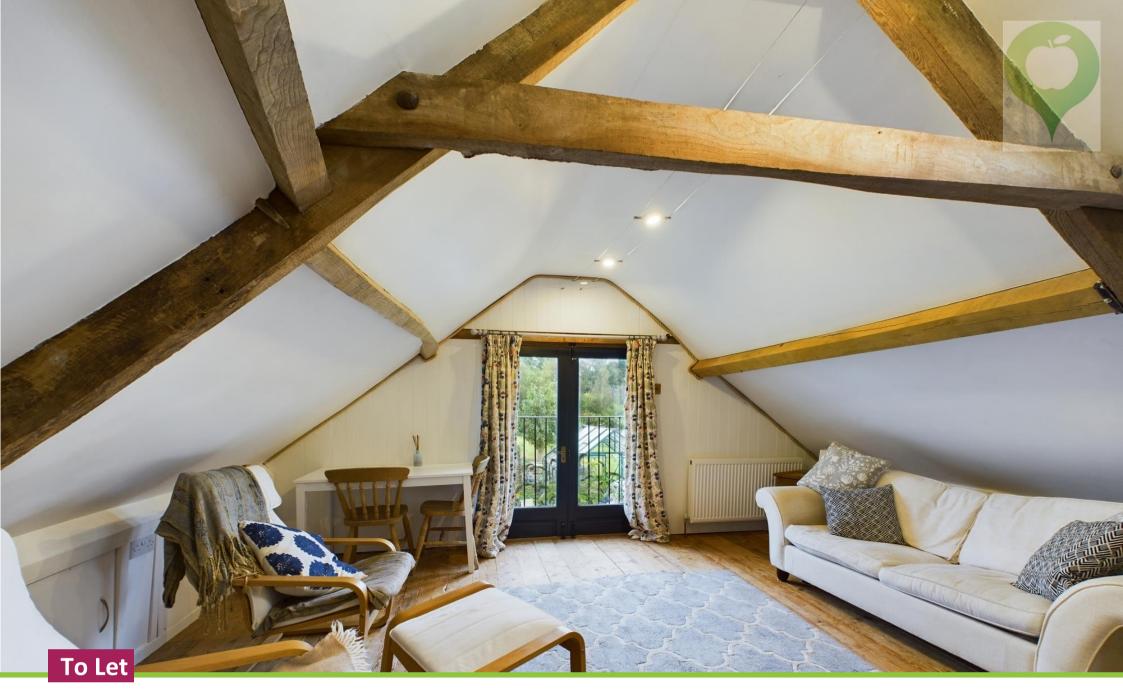

## **Living Room**

Living room is nice and spacious with high ceilings and wooden beams. The french doors give good natural lighting and views. Also includes normal sockets and a tv socket.