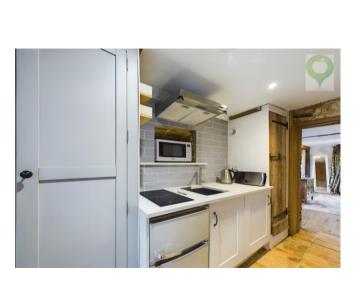

#### Kitchen

The kitchen comes with an inter-grated stove and enough room for fridge, microwave and other kitchen appliances. The kitchen also has a good amount of storage.