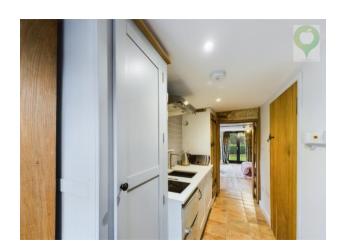

#### Kitchen

The kitchen comes with an inter-grated stove and enough room for fridge, microwave and other kitchen appliances. The kitchen also has a good amount of storage.