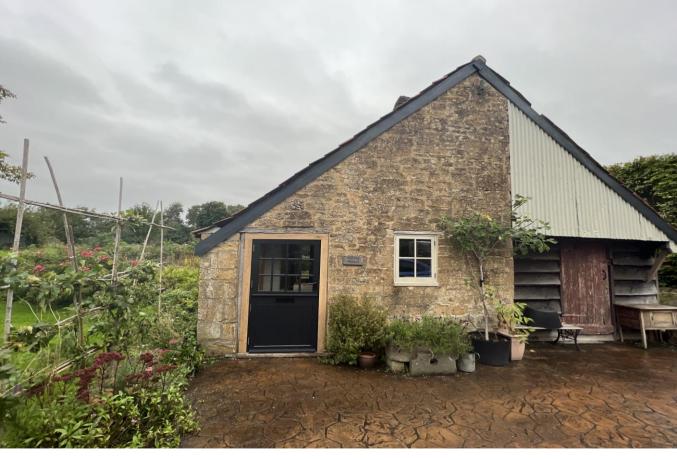

#### Exterior

A cozy barn conversion chalet. Parking is included on the driveway for two cars. Also comes with a spacious courtyard area.