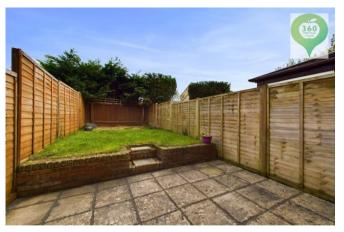

# **Rear Garden**

Behind the house is a good sized, private garden with a patio area and lawn.