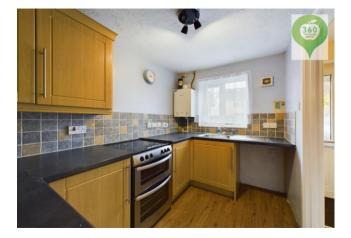

# **Ground Floor**

The ground floor compromises with an entrance hall, modern fitted kitchen on the right and large reception room with patio doors leading to the rear garden.