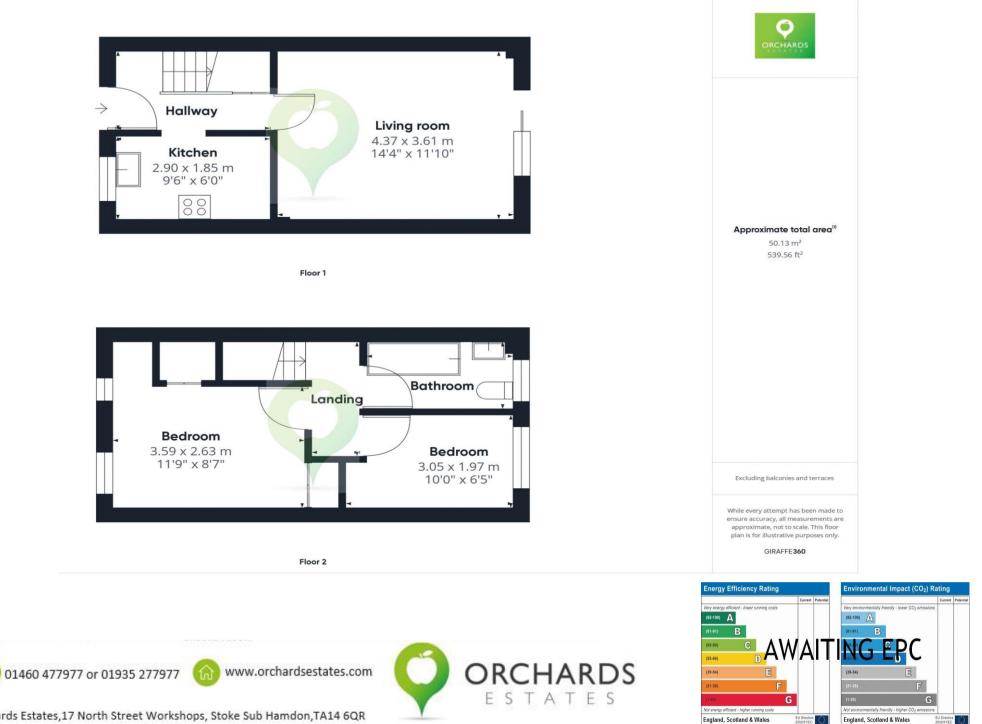

Buckle Place, Yeovil, BA22 8SG Monthly Rental Of £875

Modern Two bedroom house situated in the popular Houndstone area within Yeovil.

The accommodation briefly comprises with an entrance hall, kitchen and living room on the ground floor.

To the first floor there is a modern fitted bathroom with one double bedroom and another smaller bedroom, suitable for a home office.

There is also a small garden to the front and rear together with an off road parking space.

# **Ground Floor**

The ground floor compromises with an entrance hall, modern fitted kitchen on the right and large reception room with patio doors leading to the rear garden.

# **Upper Floor**

The upper floor compromises from one double bedroom with fitted storage cupboards and one smaller bedroom suitable for a single bed, nursery or home office. This floor also comes equipped with a fully fitted family bathroom.