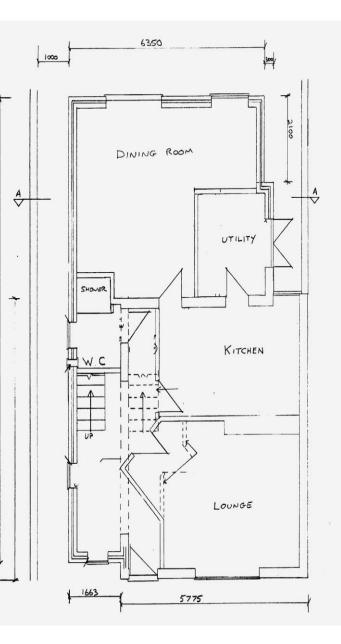

Water Street, Lopen, South Petherton, TA13 5JP Offers in Excess of £350,000

This 5-bedroom family home presents an opportunity for those seeking a property with great potential in a desirable neighbourhood.