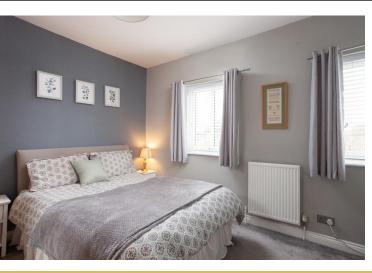

A carpeted staircase leads to the first floor landing with a white spindled banister. A ceiling hatch gives access to the loft space.

Bedroom 1 is a generous L shaped double room which has two windows to the front elevation overlooking the green. A cupboard above the stairwell houses the hot water cylinder tank, ideal for linen storage.

Bedroom 2 is a smaller double room with a window to the rear elevation. In keeping with the rest of the upstairs accommodation this room has neutral décor and plush carpets.

The bathroom is fitted with a white three piece suite to include low level WC, wash hand basin and bath with an electric shower over. There is part tiling to the walls, vinyl flooring and a frosted window.