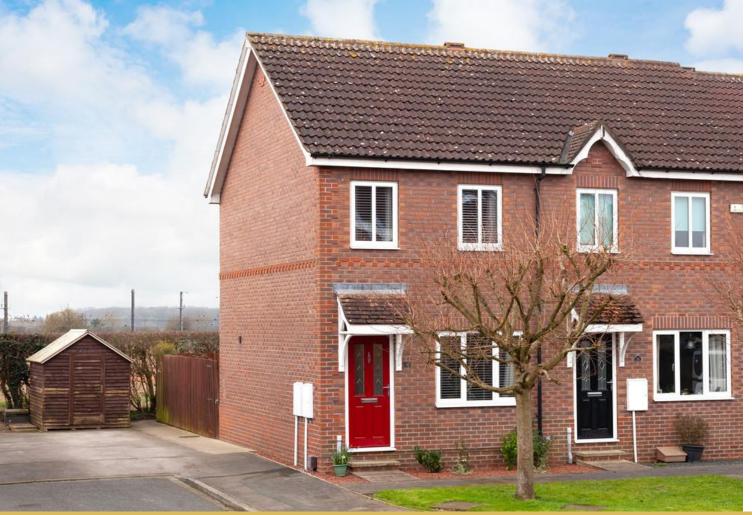

Wishart Estate Agents are delighted to offer to the open market this beautifully presented two bedroom, end of terrace home with a driveway, front and rear gardens. Located in the popular village of Copmanthorpe, and within walking distance of a wealth of local amenities.

A lawned frontage sits beside the path leading to a composite entrance door. Low maintenance decorative shale beds are planted with shrubs and adds a splash of colour.

Stepping into the entrance hall, the engineered oak flooring is both practical and stylish for this high traffic area of the home, and continues into the lounge area. All the internal doors have been replaced with modern oak ones.

## **DIRECTIONS**

From the A64 Westbound heading towards Leeds, take the slip road up to the right-hand turn into Copmanthorpe onto Manor Heath. Taking the second turning on the left onto Hallcroft Lane. Then take the first right onto Horseman Lane, continue along running into Main Street past the parade of shops and the Royal Oak public house on your left. Follow the road taking the fourth left hand turning after the pub onto Moorland Gardens. Number 9 is located to the right of the cul-de-sac and is easily identified by the Wishart flag.