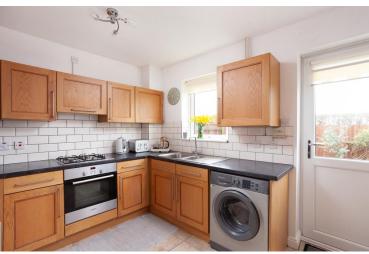

Oak effect kitchen units fitted with laminate worktops encase a stainless steel sink which sits beneath the window. Integrated appliances include an electric oven, gas hob with extractor above and a metro tile splashback. Space is also provided freestanding fridge/freezer and machine. Flowing washing nicely through, there is ample space for a formal dining arrangement and a cosy seating area.