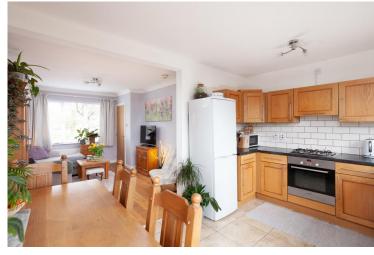

The lounge has been altered to form an open plan living, dining, kitchen area which is much favoured these days. Naturally light with dual aspect windows and a glazed door to the rear elevation, an under stairs cupboard provides storage space.

Oak effect kitchen units fitted with laminate worktops encase a stainless steel sink which sits beneath the window. Integrated appliances include an electric oven, gas hob with extractor above and a metro tile splashback. Space is also provided freestanding fridge/freezer and machine. Flowing washing nicely through, there is ample space for a formal dining arrangement and a cosy seating area.