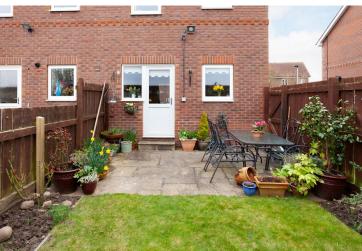

The south facing rear garden is mainly laid to lawn with well stocked flower beds and a patio seating area. This fully enclosed garden has gated access to the driveway which is directly to the side of the property, where a timber shed offers an external storage facility.