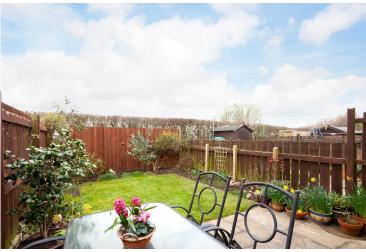

The south facing rear garden is mainly laid to lawn with well stocked flower beds and a patio seating area. This fully enclosed garden has gated access to the driveway which is directly to the side of the property, where a timber shed offers an external storage facility.