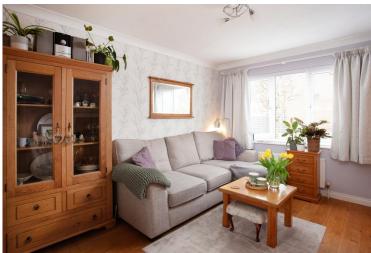

The lounge has been altered to form an open plan living, dining, kitchen area which is much favoured these days. Naturally light with dual aspect windows and a glazed door to the rear elevation, an under stairs cupboard provides storage space.