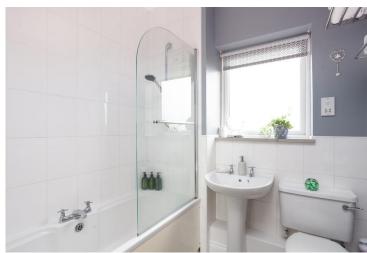

Bedroom 2 is a smaller double room with a window to the rear elevation. In keeping with the rest of the upstairs accommodation this room has neutral décor and plush carpets.

The bathroom is fitted with a white three piece suite to include low level WC, wash hand basin and bath with an electric shower over. There is part tiling to the walls, vinyl flooring and a frosted window.