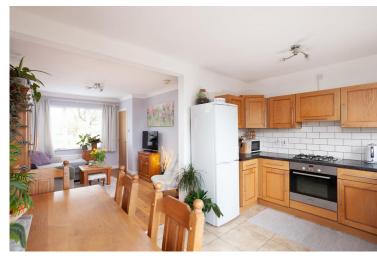

The lounge has been altered to form an open plan living, dining, kitchen area which is much favoured these days. Naturally light with dual aspect windows and a glazed door to the rear elevation, an under stairs cupboard provides storage space.

Oak effect kitchen units fitted with laminate worktops encase a stainless steel sink which sits beneath the window. Integrated appliances include an electric oven, gas hob with extractor above and a metro tile splashback. Space is also provided freestanding fridge/freezer and machine. Flowing washing nicely through, there is ample space for a formal dining arrangement and a cosy seating area.