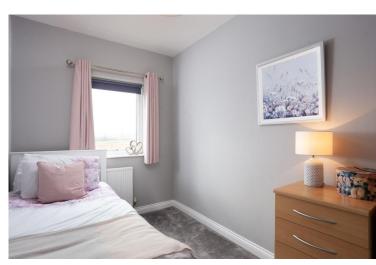

A carpeted staircase leads to the first floor landing with a white spindled banister. A ceiling hatch gives access to the loft space.

Bedroom 1 is a generous L shaped double room which has two windows to the front elevation overlooking the green. A cupboard above the stairwell houses the hot water cylinder tank, ideal for linen storage.

Bedroom 2 is a smaller double room with a window to the rear elevation. In keeping with the rest of the upstairs accommodation this room has neutral décor and plush carpets.

The bathroom is fitted with a white three piece suite to include low level WC, wash hand basin and bath with an electric shower over. There is part tiling to the walls, vinyl flooring and a frosted window.