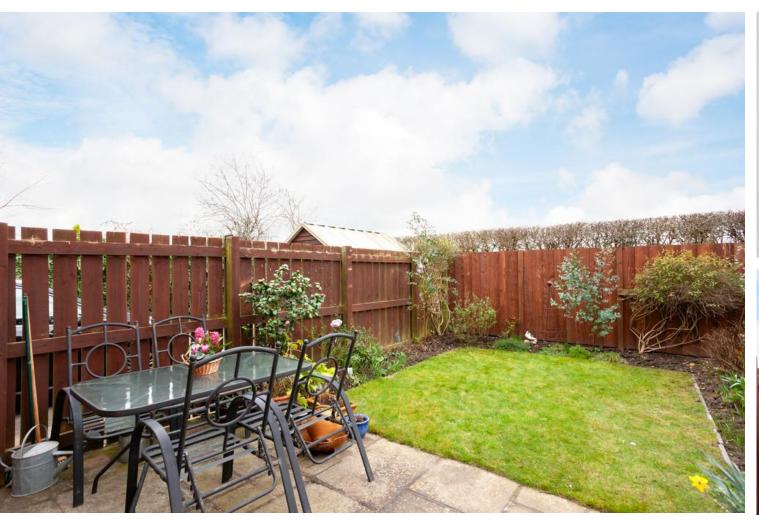

The south facing rear garden is mainly laid to lawn with well stocked flower beds and a patio seating area. This fully enclosed garden has gated access to the driveway which is directly to the side of the property, where a timber shed offers an external storage facility.