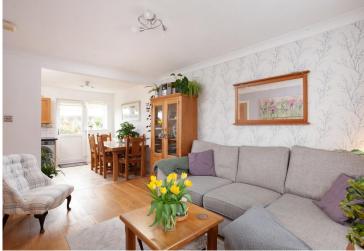

The lounge has been altered to form an open plan living, dining, kitchen area which is much favoured these days. Naturally light with dual aspect windows and a glazed door to the rear elevation, an under stairs cupboard provides storage space.