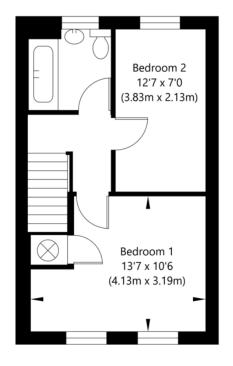

A carpeted staircase leads to the first floor landing with a white spindled banister. A ceiling hatch gives access to the loft space.

Bedroom 1 is a generous L shaped double room which has two windows to the front elevation overlooking the green. A cupboard above the stairwell houses the hot water cylinder tank, ideal for linen storage.

Bedroom 2 is a smaller double room with a window to the rear elevation. In keeping with the rest of the upstairs accommodation this room has neutral décor and plush carpets.

The bathroom is fitted with a white three piece suite to include low level WC, wash hand basin and bath with an electric shower over. There is part tiling to the walls, vinyl flooring and a frosted window.

## Kitchen / Dining Room 13'8 x 9'9 (4.16m x 2.97m) Sitting Room 13'7 x 10'1 (4.15m x 3.07m)

First Floor GROSS INTERNAL FLOOR AREA APPROX. 320 SQ FT / 29.7 SQ M

NOT TO SCALE - FOR ILLUSTRATIVE PURPOSES ONLY APPROXIMATE GROSS INTERNAL FLOOR AREA 639 SQ FT / 59.32 SQ M All measurements and fixtures including doors and windows are approximate and should be independently verified. www.exposurepropertymarketing.com © 2024