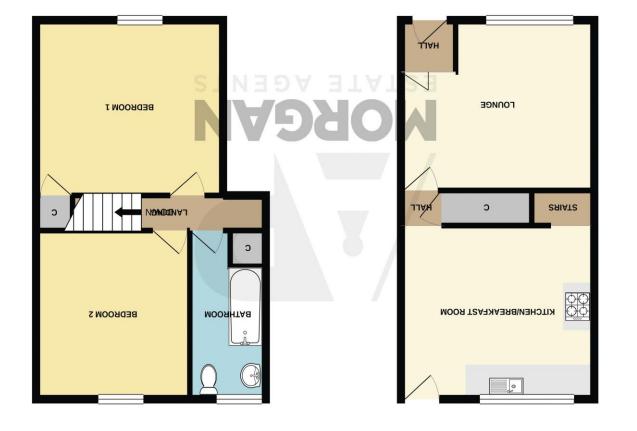

# **Details:**

**Entrance Hall** 

Lounge 11' 9'' x 14' 1'' max (3.58m x 4.29m)

**Kitchen/Breakfast Room** 12' 0'' x 14' 1'' (3.65m x 4.29m)

**Bedroom One** 12' 0'' x 13' 7'' (3.65m x 4.14m)

**Bedroom Two** 11' 9'' x 11' 2'' (3.58m x 3.40m)

**Bathroom** 11' 9'' x 5' 6'' (3.58m x 1.68m)

For more information or to arrange a viewing, please call us on 0121 809 9809.

#### How can we help you?

GROUND FLOOR 368 sq.ft. (34.2 sq.m.) approx.