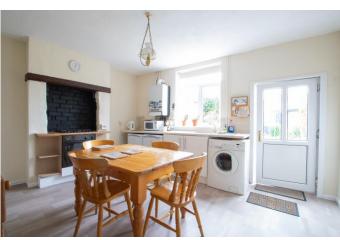

# **Description:**

This two bedroom terraced property, ideal for first time buyers or investors. The property in brief: Entrance hall, lounge with feature fireplace, kitchen/breakfast room with an integrated gas hob and oven, as well as space for a washer fridge and freezer. Upstairs: Spacious bedroom one benefits from integrated storage, double bedroom two sits to the front of the property and there is a family bathroom. Outside: The rear garden has a patio area ideal for furniture, leading to a lawn. At the rear of the property is further patio and a brick shed. There is also side access to the front of the property. This property is ideally located for local shops and amenities due to its close proximity to Halesowen town centre. There are road links to Birmingham via Manor Way and the M5. There are also bus routes available to Merry Hill and Birmingham via Halesowen Bus Station.

# **Details:**

**Entrance Hall** 

Lounge 11' 9'' x 14' 1'' max (3.58m x 4.29m)

**Kitchen/Breakfast Room** 12' 0'' x 14' 1'' (3.65m x 4.29m)

**Bedroom One** 12' 0'' x 13' 7'' (3.65m x 4.14m)

**Bedroom Two** 11' 9'' x 11' 2'' (3.58m x 3.40m)