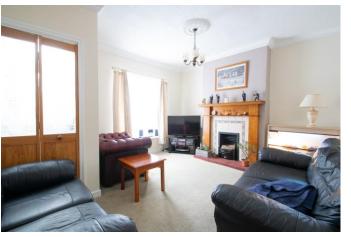

# **Description:**

This two bedroom terraced property, ideal for first time buyers or investors. The property in brief: Entrance hall, lounge with feature fireplace, kitchen/breakfast room with an integrated gas hob and oven, as well as space for a washer fridge and freezer. Upstairs: Spacious bedroom one benefits from integrated storage, double bedroom two sits to the front of the property and there is a family bathroom. Outside: The rear garden has a patio area ideal for furniture, leading to a lawn. At the rear of the property is further patio and a brick shed. There is also side access to the front of the property. This property is ideally located for local shops and amenities due to its close proximity to Halesowen town centre. There are road links to Birmingham via Manor Way and the M5. There are also bus routes available to Merry Hill and Birmingham via Halesowen Bus Station.

# **Details:**

**Entrance Hall** 

Lounge 11' 9'' x 14' 1'' max (3.58m x 4.29m)

**Kitchen/Breakfast Room** 12' 0'' x 14' 1'' (3.65m x 4.29m)

**Bedroom One** 12' 0'' x 13' 7'' (3.65m x 4.14m)

**Bedroom Two** 11' 9'' x 11' 2'' (3.58m x 3.40m)