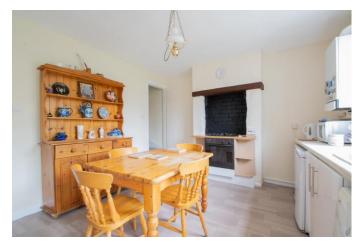

# **Description:**

This two bedroom terraced property, ideal for first time buyers or investors. The property in brief: Entrance hall, lounge with feature fireplace, kitchen/breakfast room with an integrated gas hob and oven, as well as space for a washer fridge and freezer. Upstairs: Spacious bedroom one benefits from integrated storage, double bedroom two sits to the front of the property and there is a family bathroom. Outside: The rear garden has a patio area ideal for furniture, leading to a lawn. At the rear of the property is further patio and a brick shed. There is also side access to the front of the property. This property is ideally located for local shops and amenities due to its close proximity to Halesowen town centre. There are road links to Birmingham via Manor Way and the M5. There are also bus routes available to Merry Hill and Birmingham via Halesowen Bus Station.

# **Details:**

**Entrance Hall** 

Lounge 11' 9'' x 14' 1'' max (3.58m x 4.29m)

**Kitchen/Breakfast Room** 12' 0'' x 14' 1'' (3.65m x 4.29m)

**Bedroom One** 12' 0'' x 13' 7'' (3.65m x 4.14m)

**Bedroom Two** 11' 9'' x 11' 2'' (3.58m x 3.40m)