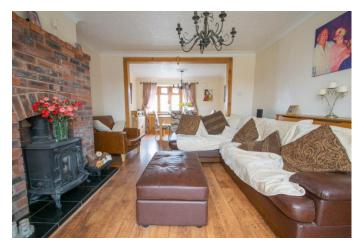

#### Lounge

12' 9" x 12' 2" (3.88m x 3.71m)

#### Diner

9' 6" x 12' 1" (2.89m x 3.68m)