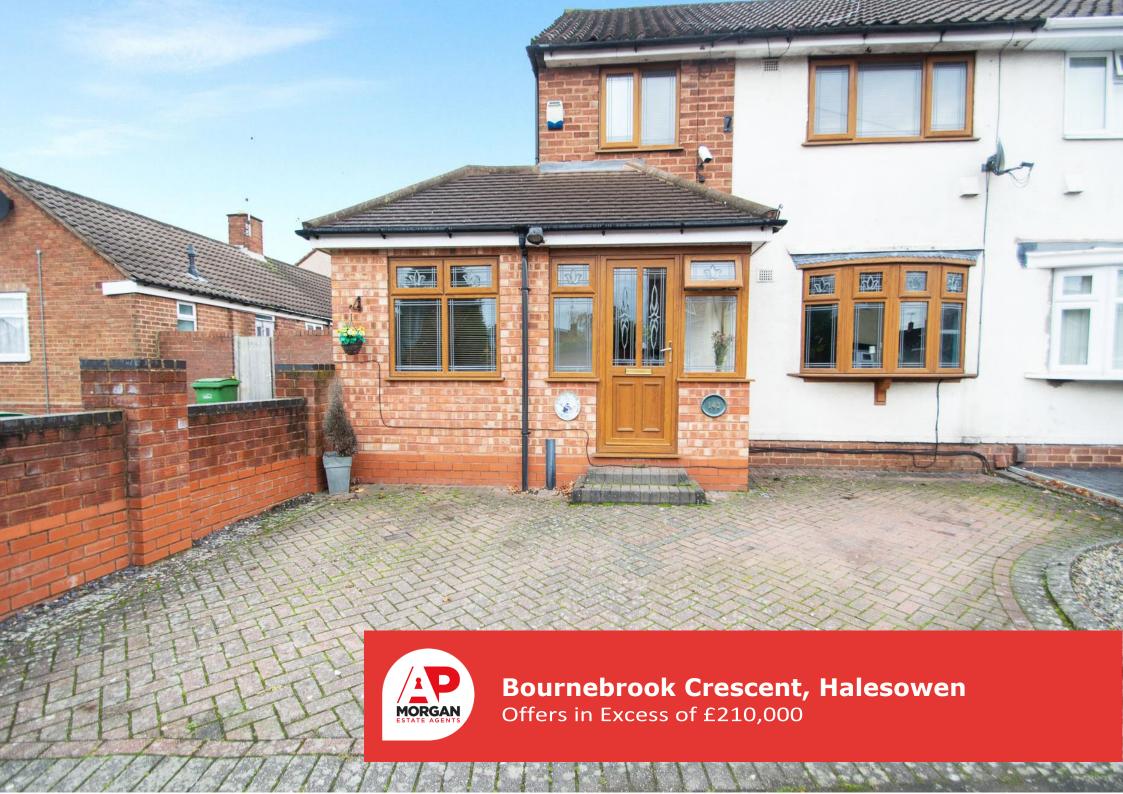

#### Features:

- \*NO UPWARD CHAIN\*
- Semi Detached House
- Three Bedrooms
- Lounge/Diner
- Kitchen/Breakfast Room
- Family Bathroom
- Large Driveway
- EPC D

#### **Description:**

AP Morgan are pleased to present this Three Bedroom Semi Detached House in Lapal, Halesowen with NO UPWARD CHAIN. Close to a good local primary school, this property is ideal for families. Local shops and amenities are also close by for convenience. This property is not far from the M5, providing excellent road links o Birmingham City Centre. The local bus route 002 runs nearby providing public transport to Halesowen Town Centre and Merry Hill shopping centre. The property in brief comprises of: Entrance Porch, Hallway with a nook under the stairs, spacious Lounge/Diner with bay window on one end, Kitchen/Breakfast Room with integrated gas hob, oven and dishwasher, Utility Room with space for a washer and dryer and small fridge, Study with room for a two seat sofa and Conservatory accessed via the lounge. Upstairs: A spacious Bedroom One with plenty of room for storage, a just as generous Bedroom Two to the back of the property, a Double Bedroom Three with Wardrobe which is currently being used as a dressing room, and a most impressive Family Bathroom with bath and separate shower cubicle. Outside: A well proportioned Garden with decking area providing space for garden furniture as well as a shed making it easy to maintain. The front has a two to three car Driveway providing ample private off-road parking. We recommend early viewings to avoid disappointment on this ideal family home.