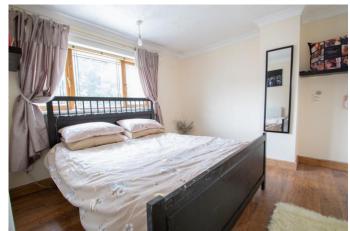

#### **Bedroom One**

12' 6" x 10' 7" (3.81m x 3.22m)

#### **Bedroom Two**

10' 4" x 11' 1" (3.15m x 3.38m)

#### **Bedroom Three**

9' 6" max x 7' 7" max (2.89m x 2.31m)