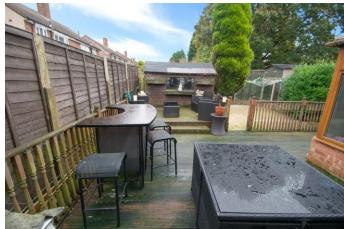

#### Features:

- \*NO UPWARD CHAIN\*
- Semi Detached House
- Three Bedrooms
- Lounge/Diner
- Kitchen/Breakfast Room
- Family Bathroom
- Large Driveway
- EPC D

#### **Description:**

AP Morgan are pleased to present this Three Bedroom Semi Detached House in Lapal, Halesowen with NO UPWARD CHAIN. Close to a good local primary school, this property is ideal for families. Local shops and amenities are also close by for convenience. This property is not far from the M5, providing excellent road links o Birmingham City Centre. The local bus route 002 runs nearby providing public transport to Halesowen Town Centre and Merry Hill shopping centre. The property in brief comprises of: Entrance Porch, Hallway with a nook under the stairs, spacious Lounge/Diner with bay window on one end, Kitchen/Breakfast Room with integrated gas hob, oven and dishwasher, Utility Room with space for a washer and dryer and small fridge, Study with room for a two seat sofa and Conservatory accessed via the lounge. Upstairs: A spacious Bedroom One with plenty of room for storage, a just as generous Bedroom Two to the back of the property, a Double Bedroom Three with Wardrobe which is currently being used as a dressing room, and a most impressive Family Bathroom with bath and separate shower cubicle. Outside: A well proportioned Garden with decking area providing space for garden furniture as well as a shed making it easy to maintain. The front has a two to three car Driveway providing ample private off-road parking. We recommend early viewings to avoid disappointment on this ideal family home.