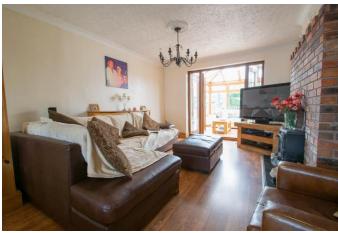

#### Lounge

12' 9" x 12' 2" (3.88m x 3.71m)

#### Diner

9' 6" x 12' 1" (2.89m x 3.68m)