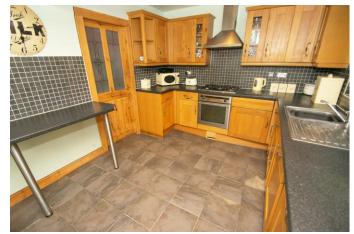

akfast Room with integrated gas hob, oven and dishwasher, Utility Room with space for a washer and dryer and small fridge, Study with room for a two seat sofa and Conservatory accessed via the lounge. Upstairs: A spacious Bedroom One with plenty of room for storage, a just as generous Bedroom Two to the back of the property, a Double Bedroom Three with Wardrobe which is currently being used as a dressing room, and a most impressive Family Bathroom with bath and separate shower cubicle. Outside: A well proportioned Garden with decking area providing space for garden furniture as well as a shed making it easy to maintain. The front has a two to three car Driveway providing ample private off-road parking. We recommend early viewings to avoid disappointment on this ideal family home.













#### **Details:**

#### **Porch**

#### **Entrance Hall**

#### Diner

9' 6" x 12' 1" (2.89m x 3.68m)

#### Lounge

12' 9" x 12' 2" (3.88m x 3.71m)

#### Kitchen/Breakfast Room

9' 9" x 13' 1" (2.97m x 3.98m)

#### Study

12' 4" x 6' 3" (3.76m x 1.90m)

#### Conservatory

11' 2" x 8' 9" (3.40m x 2.66m)

#### **Bedroom One**

12' 6" x 10' 7" (3.81m x 3.22m)

#### **Bedroom Two**

10' 4" x 11' 1" (3.15m x 3.38m)

#### **Bedroom Three**

9' 6" max x 7' 7" max (2.89m x 2.31m)

#### **Family Bathroom**

7' 1" max x 7' 3" (2.16m x 2.21m)

#### **EPC Rating:** D

**Council Tax Band:** B (tbc by solicitors).

**Tenure:** Freehold (tbc by solicitors).

For more information or to arrange a viewing, please call us on 0121 809 9809.















Whilst every attempt has been made to ensure the a