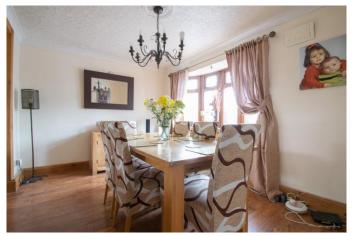

/Breakfast Room with integrated gas hob, oven and dishwasher, Utility Room with space for a washer and dryer and small fridge, Study with room for a two seat sofa and Conservatory accessed via the lounge. Upstairs: A spacious Bedroom One with plenty of room for storage, a just as generous Bedroom Two to the back of the property, a Double Bedroom Three with Wardrobe which is currently being used as a dressing room, and a most impressive Family Bathroom with bath and separate shower cubicle. Outside: A well proportioned Garden with decking area providing space for garden furniture as well as a shed making it easy to maintain. The front has a two to three car Driveway providing ample private off-road parking. We recommend early viewings to avoid disappointment on this ideal family home.













#### **Details:**

#### **Porch**

#### **Entrance Hall**

#### Diner

9' 6" x 12' 1" (2.89m x 3.68m)

#### Lounge

12' 9" x 12' 2" (3.88m x 3.71m)

#### Kitchen/Breakfast Room

9' 9" x 13' 1" (2.97m x 3.98m)

#### Study

12' 4" x 6' 3" (3.76m x 1.90m)

#### Conservatory

11' 2" x 8' 9" (3.40m x 2.66m)

#### **Bedroom One**

12' 6" x 10' 7" (3.81m x 3.22m)

#### **Bedroom Two**

10' 4" x 11' 1" (3.15m x 3.38m)

#### **Bedroom Three**

9' 6" max x 7' 7" max (2.89m x 2.31m)

#### **Family Bathroom**

7' 1" max x 7' 3" (2.16m x 2.21m)

#### **EPC Rating:** D

**Council Tax Band:** B (tbc by solicitors).

**Tenure:** Freehold (tbc by solicitors).

For more information or to arrange a viewing, please call us on 0121 809 9809.















Whilst every attempt has been made to ensure t