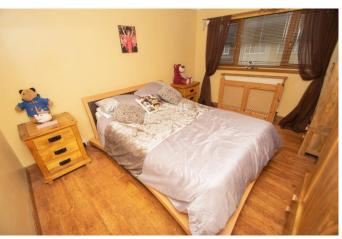

#### **Bedroom One**

12' 6" x 10' 7" (3.81m x 3.22m)

#### **Bedroom Two**

10' 4" x 11' 1" (3.15m x 3.38m)

#### **Bedroom Three**

9' 6" max x 7' 7" max (2.89m x 2.31m)