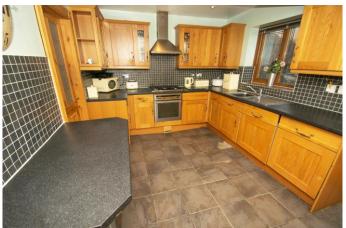

en/Breakfast Room with integrated gas hob, oven and dishwasher, Utility Room with space for a washer and dryer and small fridge, Study with room for a two seat sofa and Conservatory accessed via the lounge. Upstairs: A spacious Bedroom One with plenty of room for storage, a just as generous Bedroom Two to the back of the property, a Double Bedroom Three with Wardrobe which is currently being used as a dressing room, and a most impressive Family Bathroom with bath and separate shower cubicle. Outside: A well proportioned Garden with decking area providing space for garden furniture as well as a shed making it easy to maintain. The front has a two to three car Driveway providing ample private off-road parking. We recommend early viewings to avoid disappointment on this ideal family home.













#### **Details:**

#### **Porch**

#### **Entrance Hall**

#### Diner

9' 6" x 12' 1" (2.89m x 3.68m)

#### Lounge

12' 9" x 12' 2" (3.88m x 3.71m)

#### Kitchen/Breakfast Room

9' 9" x 13' 1" (2.97m x 3.98m)

#### Study

12' 4" x 6' 3" (3.76m x 1.90m)

#### Conservatory

11' 2" x 8' 9" (3.40m x 2.66m)

#### **Bedroom One**

12' 6" x 10' 7" (3.81m x 3.22m)

#### **Bedroom Two**

10' 4" x 11' 1" (3.15m x 3.38m)

#### **Bedroom Three**

9' 6" max x 7' 7" max (2.89m x 2.31m)

#### **Family Bathroom**

7' 1" max x 7' 3" (2.16m x 2.21m)

#### **EPC Rating:** D

**Council Tax Band:** B (tbc by solicitors).

**Tenure:** Freehold (tbc by solicitors).

For more information or to arrange a viewing, please call us on 0121 809 9809.















Whilst every attempt has been made to ensure