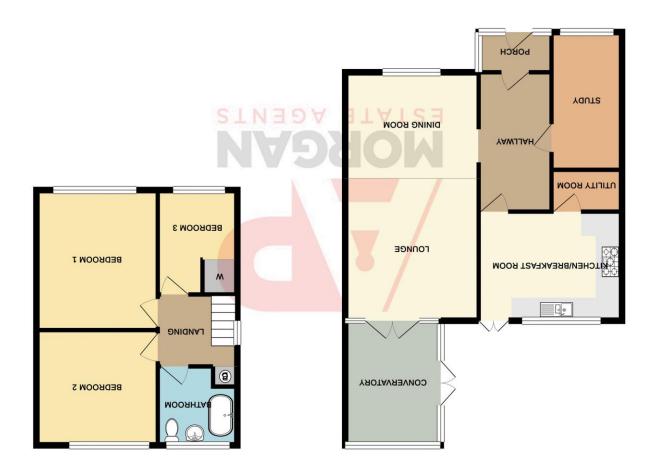

#### Diner

9' 6" x 12' 1" (2.89m x 3.68m)

#### Lounge

12' 9" x 12' 2" (3.88m x 3.71m)

#### Kitchen/Breakfast Room

9' 9" x 13' 1" (2.97m x 3.98m)

#### Study

12' 4" x 6' 3" (3.76m x 1.90m)

#### Conservatory

11' 2" x 8' 9" (3.40m x 2.66m)

#### **Bedroom One**

12' 6" x 10' 7" (3.81m x 3.22m)

#### **Bedroom Two**

10' 4" x 11' 1" (3.15m x 3.38m)

#### **Bedroom Three**

9' 6" max x 7' 7" max (2.89m x 2.31m)

#### **Family Bathroom**

7' 1" max x 7' 3" (2.16m x 2.21m)

#### **EPC Rating:** D

**Council Tax Band:** B (tbc by solicitors).

**Tenure:** Freehold (tbc by solicitors).

For more information or to arrange a viewing, please call us on 0121 809 9809.

Whilst every attempt has been made to ensure the accuracy of the floorplan contained here, measurements of documents have the expension of the TOTAL FLOOR AREA: 1124 sq. ft. ( 104.4 sq. m.) approx.